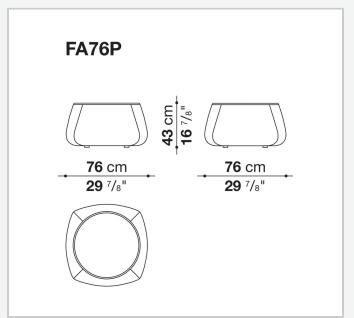

ped polyurethane of different density, water repellent polyester fibre cover (with heat-sealed ribbon)

### Internal frame (FA61P-FA76P)

polystyrene foam, MDF wood fibre panel with Umidax® high humidity resistance

## Internal frame upholstery (FA61P-FA76P)

Bayfit® flexible cold shaped polyurethane foam, shaped polyurethane, water repellent polyester fibre cover (with heat-sealed ribbon)

### **Back cushion**

polyester fibre, cover in water repellent polyester fibre

### **Bottom base**

100% polyamide fabric coated PVC, PVC trimming

#### Feet

thermoplastic material

## Waterproof cover cloth

PES fabric coated on one side in PU

#### Cover

fabric in limited categories

# CONTEXT

ENQUIRIES info@contextgallery.com

Tel. 404. 477. 3301 Tel. 800. 886.0867

2

# Technical drawings









# **CONTEXT**

ENQUIRIES info@contextgallery.com

Tel. 404. 477. 3301 Tel. 800. 886.0867 contextgallery.com