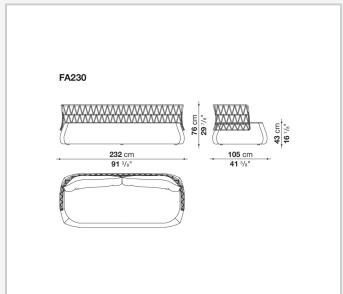

haped polyurethane of different density, water repellent polyester fibre cover (with heat-sealed ribbon)

### Internal frame (FA61P-FA76P)

polystyrene foam, MDF wood fibre panel with Umidax® high humidity resistance

## Internal frame upholstery (FA61P-FA76P)

Bayfit® flexible cold shaped polyurethane foam, shaped polyurethane, water repellent polyester fibre cover (with heat-sealed ribbon)

### **Back cushion**

polyester fibre, cover in water repellent polyester fibre

### **Bottom base**

100% polyamide fabric coated PVC, PVC trimming

#### Feet

thermoplastic material

## Waterproof cover cloth

PES fabric coated on one side in PU

#### Cover

fabric in limited categories

# CONTEXT

ENQUIRIES info@contextgallery.com

Tel. 404. 477. 3301 Tel. 800. 886.0867

2

# Technical drawings









# **CONTEXT**

ENQUIRIES info@contextgallery.com

Tel. 404. 477. 3301 Tel. 800. 886.0867 contextgallery.com