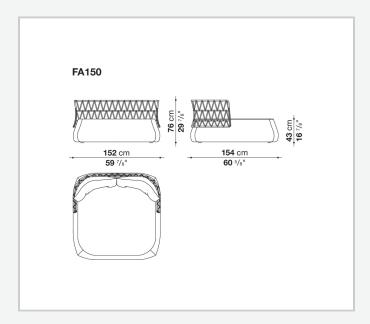

shaped polyurethane of different density, water repellent polyester fibre cover (with heat-sealed ribbon)

### Internal frame (FA61P-FA76P)

polystyrene foam, MDF wood fibre panel with Umidax® high humidity resistance

## Internal frame upholstery (FA61P-FA76P)

Bayfit® flexible cold shaped polyurethane foam, shaped polyurethane, water repellent polyester fibre cover (with heat-sealed ribbon)

### **Back cushion**

polyester fibre, cover in water repellent polyester fibre

### **Bottom base**

100% polyamide fabric coated PVC, PVC trimming

#### Feet

thermoplastic material

## Waterproof cover cloth

PES fabric coated on one side in PU

#### Cover

fabric in limited categories

# CONTEXT

ENQUIRIES info@contextgallery.com

Tel. 404. 477. 3301 Tel. 800. 886.0867

2

# Technical drawings









# **CONTEXT**

ENQUIRIES info@contextgallery.com

Tel. 404. 477. 3301 Tel. 800. 886.0867 contextgallery.com