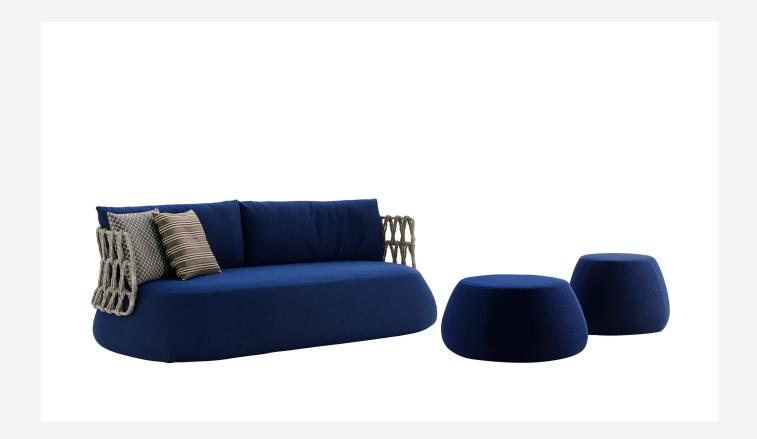

# Description

The Fat-Sofa Outdoor collection stands out for its rounded, soft and sinuous shapes, echoing the features of the indoor system of the same name. Its fully padded seat is accompanied by a back with a metal frame that supports the original weave, made of dove grey coloured twisted polyethylene fibres. A technique with a graphic effect and macro dimensions that make the design unique, respecting the designer's idea of lightness and transparency, and putting the furnishings in an open "dialogue" with the surrounding environment. The Fat-Sofa Outdoor collection consists of an in-line sofa in two sizes and a large relaxing seat. The series is complemented by an armchair with backrest in two heights and different sized ottomans.