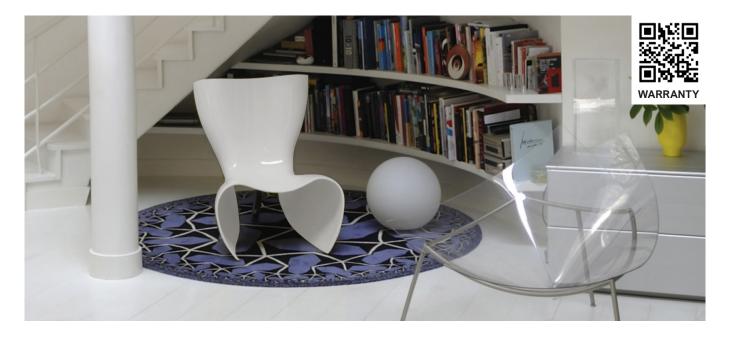

## **FELT CHAIR**

DESIGNER Marc Newson **YEAR** 1993 CATEGORY Armchair ENVIROMENT Indoor/Outdoor COUNTRY OF ORIGIN Made in Italy

### DESCRIPTION

An explosion of vitality: Felt Chair by Marc Newson has a reinforced fibreglass shell that can be varnished with a glossy finish in a vast array of colours: orange, red, blue, white or black. The rear back support is made of natural polished aluminium.

#### MATERIALS

Base polish natural aluminum

Structure reinforced fiberglass FINISHES

polish varnished

• 802 orange

• 803 red

- 805 blue
- 806 white
- 807 black

67 106