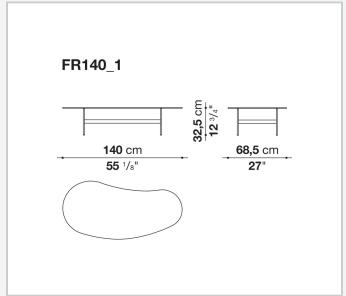

stinguish Formiche (Ants in English) complements. The slender support frame (making reference to the name), with its shape and finish, picks up the theme of the feet in the sofa system. The rounded support of painted steel is connected by crosspiece to support the tops in different shapes, round, oval, or "kidney bean". Formiche's various shapes and heights make it possible to compose different support systems. The tops themselves, made of several finishes, have a fine thickness of 8 mm.

#### Technical information

1

Top
glass or porcelain stoneware
Tray (FR47V-FR67V)
aluminium sheet or wood
Support frame
drawn steel
Ferrules
plastic material

### **CONTEXT**

ENQUIRIES info@contextgallery.com

Tel. 404. 477. 3301 Tel. 800. 886.0867

2 contextgallery.com 3/22/23

# Technical drawings









#### **CONTEXT**





# **CONTEXT**

ENQUIRIES info@contextgallery.com

Tel. 404. 477. 3301 Tel. 800. 886.0867



# **CONTEXT**

ENQUIRIES info@contextgallery.com

Tel. 404. 477. 3301 Tel. 800. 886.0867