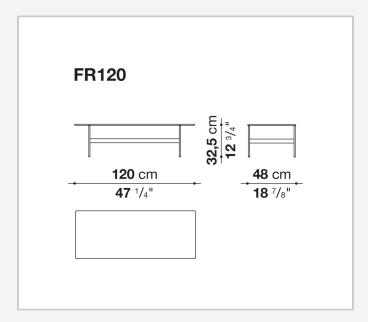

distinguish Formiche (Ants in English) complements. The slender support frame (making reference to the name), with its shape and finish, picks up the theme of the feet in the sofa system. The rounded support of painted steel is connected by crosspiece to support the tops in different shapes, round, oval, or "kidney bean". Formiche's various shapes and heights make it possible to compose different support systems. The tops themselves, made of several finishes, have a fine thickness of 8 mm.

#### Technical information

1

Top
glass or porcelain stoneware
Tray (FR47V-FR67V)
aluminium sheet or wood
Support frame
drawn steel
Ferrules
plastic material

### **CONTEXT**

ENQUIRIES info@contextgallery.com

Tel. 404. 477. 3301 Tel. 800. 886.0867

2 contextgallery.com 3/22/23

# Technical drawings









#### **CONTEXT**





# **CONTEXT**

ENQUIRIES info@contextgallery.com

Tel. 404. 477. 3301 Tel. 800. 886.0867



# **CONTEXT**

ENQUIRIES info@contextgallery.com

Tel. 404. 477. 3301 Tel. 800. 886.0867