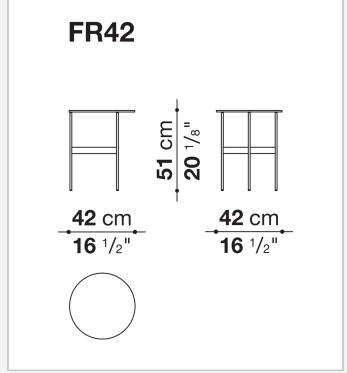

# Technical drawings

# Description

Lightness and simplicity distinguish Formiche (Ants in English) complements. The slender support frame (making reference to the name), with its shape and finish, picks up the theme of the feet in the sofa system. The rounded support of painted steel is connected by crosspiece to support the tops in different shapes, round, oval, or "kidney bean". Formiche's various shapes and heights make it possible to compose different support systems. The tops themselves, made of several finishes, have a fine thickness of 8 mm.