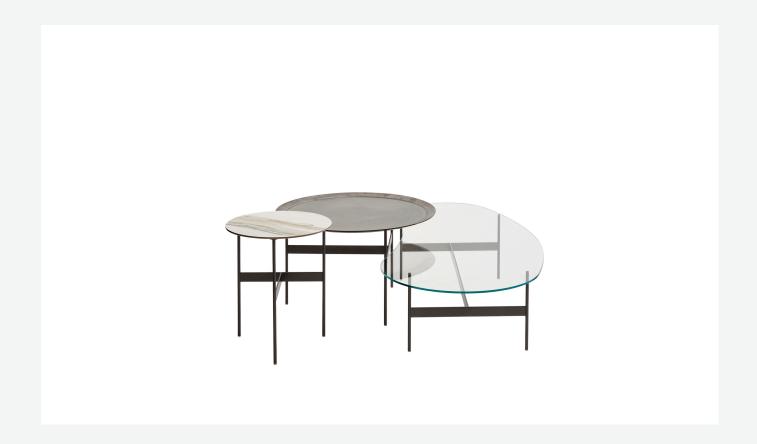

# Description

Lightness and simplicity distinguish Formiche (Ants in English) complements. The slender support frame (making reference to the name), with its shape and finish, picks up the theme of the feet in the sofa system. The rounded support of painted steel is connected by crosspiece to support the tops in different shapes, round, oval, or "kidney bean". Formiche's various shapes and heights make it possible to compose different support systems. The tops themselves, made of several finishes, have a fine thickness of 8 mm.