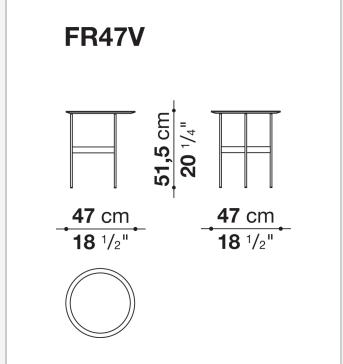

# Technical drawings

# Description

Lightness and simplicity distinguish Formiche (Ants in English) complements. The slender support frame (making reference to the name), with its shape and finish, picks up the theme of the feet in the sofa system. The rounded support of painted steel is connected by crosspiece to support the tops in different shapes, round, oval, or "kidney bean". Formiche's various shapes and heights make it possible to compose different support systems. The tops themselves, made of several finishes, have a fine thickness of 8 mm.