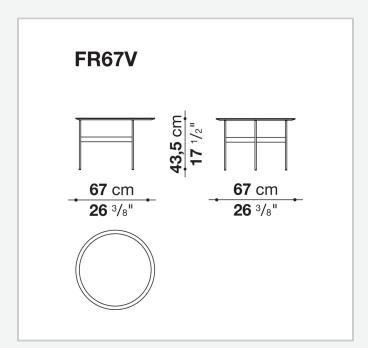

# Technical drawings

# Description

Lightness and simplicity distinguish Formiche (Ants in English) complements. The slender support frame (making reference to the name), with its shape and finish, picks up the theme of the feet in the sofa system. The rounded support of painted steel is connected by crosspiece to support the tops in different shapes, round, oval, or "kidney bean". Formiche's various shapes and heights make it possible to compose different support systems. The tops themselves, made of several finishes, have a fine thickness of 8 mm.