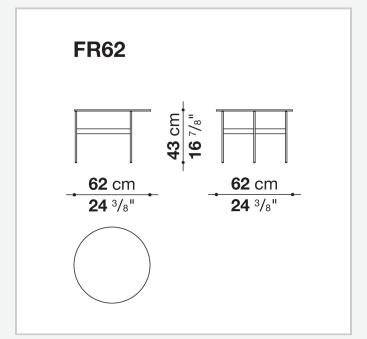

# Technical drawings

# Description

Lightness and simplicity distinguish Formiche (Ants in English) complements. The slender support frame (making reference to the name), with its shape and finish, picks up the theme of the feet in the sofa system. The rounded support of painted steel is connected by crosspiece to support the tops in different shapes, round, oval, or "kidney bean". Formiche's various shapes and heights make it possible to compose different support systems. The tops themselves, made of several finishes, have a fine thickness of 8 mm.