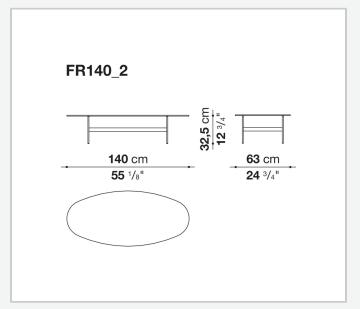

inguish Formiche (Ants in English) complements. The slender support frame (making reference to the name), with its shape and finish, picks up the theme of the feet in the sofa system. The rounded support of painted steel is connected by crosspiece to support the tops in different shapes, round, oval, or "kidney bean". Formiche's various shapes and heights make it possible to compose different support systems. The tops themselves, made of several finishes, have a fine thickness of 8 mm.

#### Technical information

1

Top
glass or porcelain stoneware
Tray (FR47V-FR67V)
aluminium sheet or wood
Support frame
drawn steel
Ferrules
plastic material

### **CONTEXT**

ENQUIRIES info@contextgallery.com

Tel. 404. 477. 3301 Tel. 800. 886.0867

2 contextgallery.com 3/22/23

# Technical drawings









#### **CONTEXT**





# **CONTEXT**

ENQUIRIES info@contextgallery.com

Tel. 404. 477. 3301 Tel. 800. 886.0867



# **CONTEXT**

ENQUIRIES info@contextgallery.com

Tel. 404. 477. 3301 Tel. 800. 886.0867