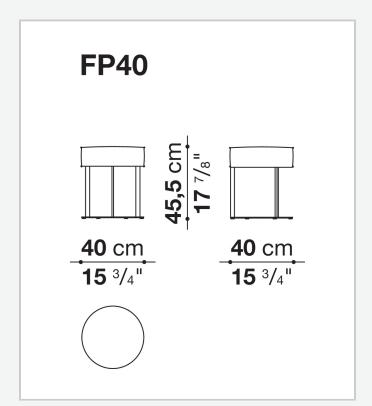

# Technical drawings

#### Frame (FP40)

steel profiles

#### **Upholstery (FP40)**

multi-layered wood panel, shaped polyurethane, polyester fibre cover

#### Ferrules (FP40)

plastic material