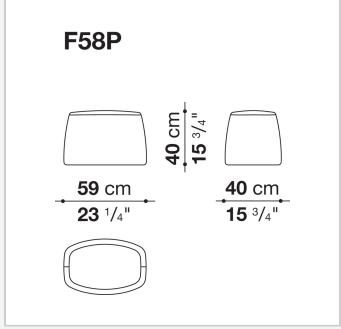

# Technical drawings

#### **Internal frame (F58P)**

tubular steel and steel profiles

#### **Internal frame upholstery (F58P)**

Bayfit® flexible cold shaped polyurethane foam, polyester fibre cover