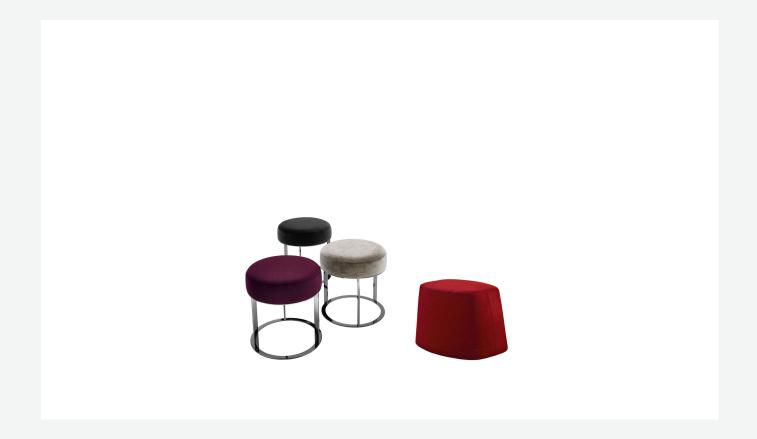

## Description

Small additional seats or decorative elements, the Frank ottomans are available in two versions: with a high round cushions and steel structure in various finishes, or fully upholstered. For both types, the upholstery is available in fabric or leather.

The Frank ottoman adds a touch of elegance to the living room.