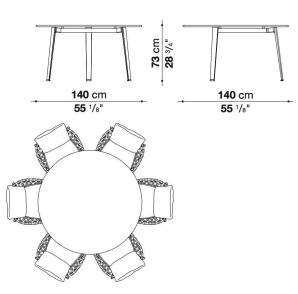

## **CONTEXT GALLERY**

ENQUIRIES info@contextgallery.com Tel. 404. 477. 3301 Tel. 800. 886.0867 contextgallery.com

Top: 0408S Serpentine stone

Frame: 0236B anthracite painted

**Dining Table** (waterproof cover included) Round TGS140R – Rectangular TGS250 –