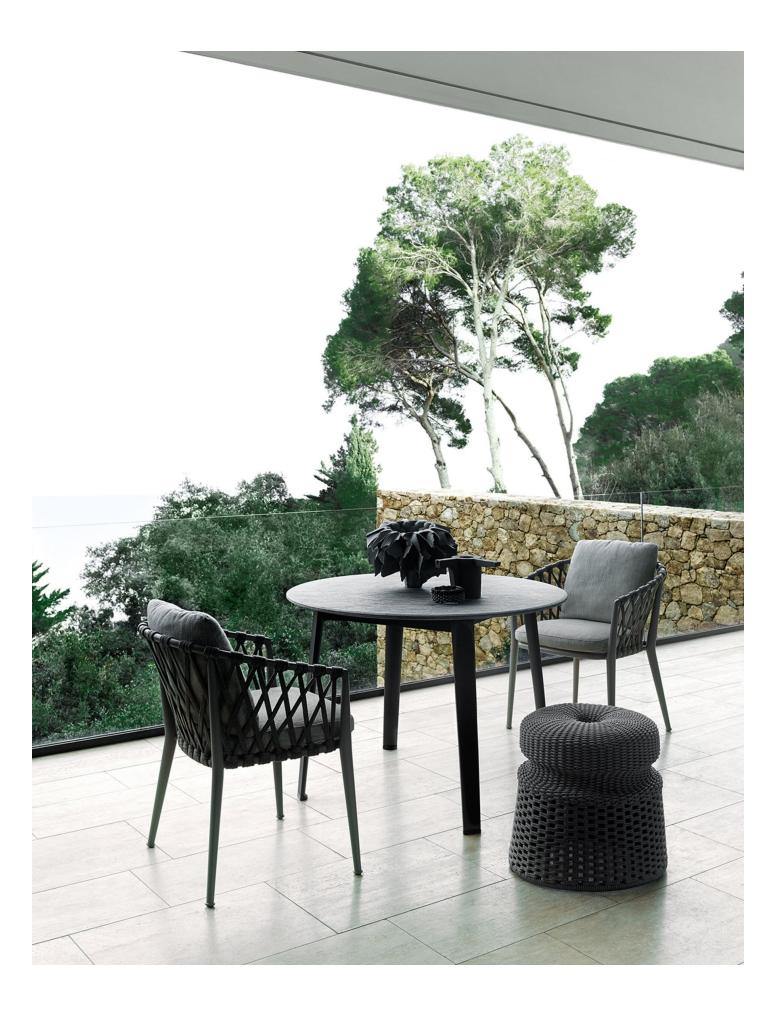

The Ginepro table is made with an anthracite painted aluminum structure and a Serpentine stone top extremely durable and precious as the linear and timeless style.

With its two shapes (round and rectangular with rounded corners) and four dimensions, it lends itself to be placed in different outdoor enviroments: terraces, verandas, patios and gardens.