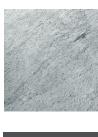

The Ginepro table is made with an anthracite painted aluminum structure and a Serpentine stone top extremely durable and precious as the linear and timeless style.

With its two shapes (round and rectangular with rounded corners) and four dimensions, it lends itself to be placed in different outdoor enviroments: terraces, verandas, patios and gardens.

## **CONTEXT GALLERY**

ENQUIRIES info@contextgallery.com Tel. 404. 477. 3301 Tel. 800. 886.0867 contextgallery.com

Top: 0408S Serpentine stone

Frame: 0236B anthracite painted

**Dining Table** (waterproof cover included) Round TGS140R – Rectangular TGS250 –