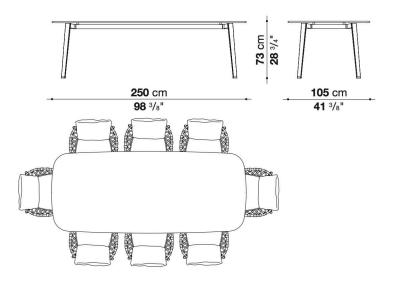

## **CONTEXT GALLERY**

ENQUIRIES info@contextgallery.com Tel. 404. 477. 3301 Tel. 800. 886.0867 contextgallery.com

Top: 0408S Serpentine stone

Frame: 0236B anthracite painted

**Dining Table** (waterproof cover included) Round TGS140R – Rectangular TGS250 –