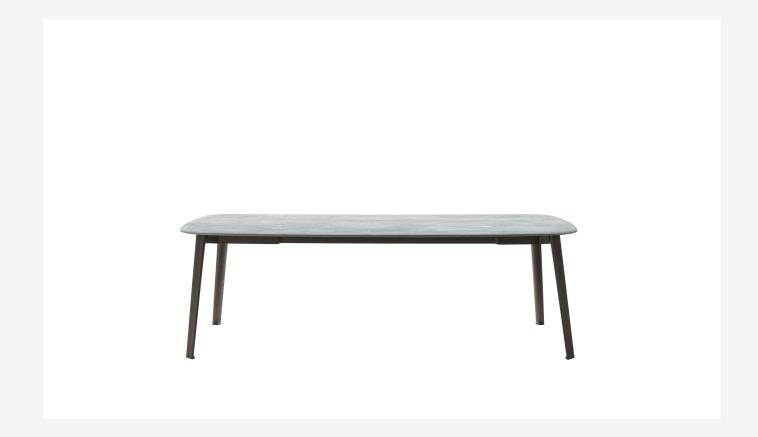

## Description

The Ginepro table is made with an anthracite painted aluminium structure and a Serpentine stone top, extremely durable and precious. With its two shapes (round and rectangular with rounded corners) and different dimensions, it lends itself to be placed in different outdoor environments: terraces, verandas, patios and gardens.