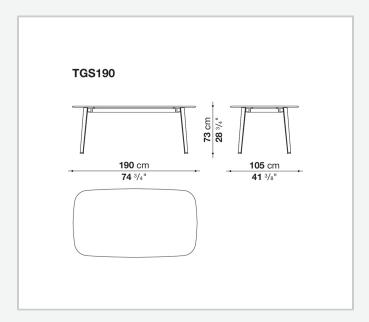

NTEXT**

ENQUIRIES info@contextgallery.com

Tel. 404. 477. 3301 Tel. 800. 886.0867

contextgallery.com



## Description

The Ginepro table is made with an anthracite painted aluminium structure and a Serpentine stone top, extremely durable and precious. With its two shapes (round and rectangular with rounded corners) and different dimensions, it lends itself to be placed in different outdoor environments: terraces, verandas, patios and gardens.

### Technical information

1 3/21/23

Top

Serpentine stone

Frame

die-cast aluminium and extrusions with polyurethane painting

**Ferrules** 

thermoplastic material

Waterproof cover cloth

PES fabric coated on one side in PU

#### **CONTEXT**

**ENQUIRIES** info@contextgallery.com

Tel. 404. 477. 3301 Tel. 800. 886.0867

# Technical drawings









#### **CONTEXT**

ENQUIRIES info@contextgallery.com

Tel. 404. 477. 3301 Tel. 800. 886.0867