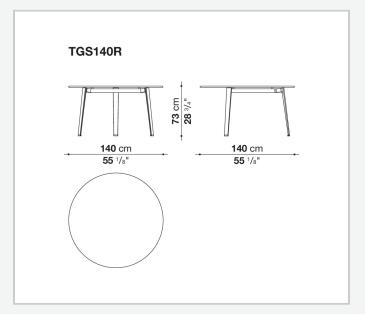

*

ENQUIRIES info@contextgallery.com

Tel. 404. 477. 3301 Tel. 800. 886.0867

contextgallery.com



## Description

The Ginepro table is made with an anthracite painted aluminium structure and a Serpentine stone top, extremely durable and precious. With its two shapes (round and rectangular with rounded corners) and different dimensions, it lends itself to be placed in different outdoor environments: terraces, verandas, patios and gardens.

### Technical information

1 3/21/23

Top

Serpentine stone

Frame

die-cast aluminium and extrusions with polyurethane painting

**Ferrules** 

thermoplastic material

Waterproof cover cloth

PES fabric coated on one side in PU

#### **CONTEXT**

**ENQUIRIES** info@contextgallery.com

Tel. 404. 477. 3301 Tel. 800. 886.0867

# Technical drawings









#### **CONTEXT**

ENQUIRIES info@contextgallery.com

Tel. 404. 477. 3301 Tel. 800. 886.0867