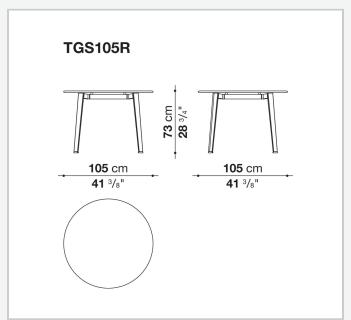

T**

ENQUIRIES info@contextgallery.com

Tel. 404. 477. 3301 Tel. 800. 886.0867

contextgallery.com



## Description

The Ginepro table is made with an anthracite painted aluminium structure and a Serpentine stone top, extremely durable and precious. With its two shapes (round and rectangular with rounded corners) and different dimensions, it lends itself to be placed in different outdoor environments: terraces, verandas, patios and gardens.

### Technical information

1 3/21/23

Top

Serpentine stone

Frame

die-cast aluminium and extrusions with polyurethane painting

**Ferrules** 

thermoplastic material

Waterproof cover cloth

PES fabric coated on one side in PU

#### **CONTEXT**

**ENQUIRIES** info@contextgallery.com

Tel. 404. 477. 3301 Tel. 800. 886.0867

# Technical drawings









#### **CONTEXT**

ENQUIRIES info@contextgallery.com

Tel. 404. 477. 3301 Tel. 800. 886.0867