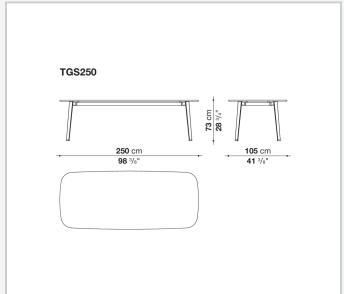

EXT**

ENQUIRIES info@contextgallery.com

Tel. 404. 477. 3301 Tel. 800. 886.0867

contextgallery.com



## Description

The Ginepro table is made with an anthracite painted aluminium structure and a Serpentine stone top, extremely durable and precious. With its two shapes (round and rectangular with rounded corners) and different dimensions, it lends itself to be placed in different outdoor environments: terraces, verandas, patios and gardens.

### Technical information

1 3/21/23

Top

Serpentine stone

Frame

die-cast aluminium and extrusions with polyurethane painting

**Ferrules** 

thermoplastic material

Waterproof cover cloth

PES fabric coated on one side in PU

#### **CONTEXT**

**ENQUIRIES** info@contextgallery.com

Tel. 404. 477. 3301 Tel. 800. 886.0867

# Technical drawings









#### **CONTEXT**

ENQUIRIES info@contextgallery.com

Tel. 404. 477. 3301 Tel. 800. 886.0867