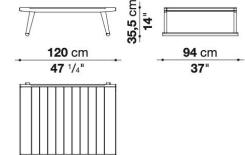

Through the quick ship program the linear sofa 238 cm and the rectangular small table 120 cm are available.

Sofa (waterproof cover included) "Limited quantities"

Coffee table (waterproof cover included) "Limited quantities"