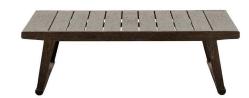

Through the quick ship program the linear sofa 238 cm and the rectangular small table 120 cm are available.

Sofa (waterproof cover included) "Limited quantities"

Coffee table (waterproof cover included) "Limited quantities"