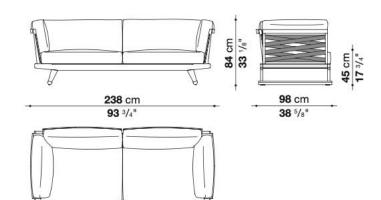

Through the quick ship program the linear sofa 238 cm and the rectangular small table 120 cm are available.

Sofa (waterproof cover included) "Limited quantities"

Coffee table (waterproof cover included) "Limited quantities"