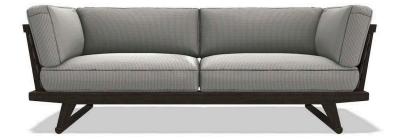

Through the quick ship program the linear sofa 238 cm and the rectangular small table 120 cm are available.

Sofa (waterproof cover included) "Limited quantities"

Coffee table (waterproof cover included) "Limited quantities"

## **CONTEXT GALLERY**

ENQUIRIES info@contextgallery.com Tel. 404. 477. 3301 Tel. 800. 886.0867 contextgallery.com

Seat cushion: Elisir 420

Frame: 0492T Antique **Teakwood** 