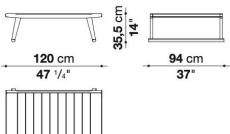

Through the quick ship program the linear sofa 238 cm and the rectangular small table 120 cm are available.

Sofa (waterproof cover included) "Limited quantities"

Coffee table (waterproof cover included) "Limited quantities"