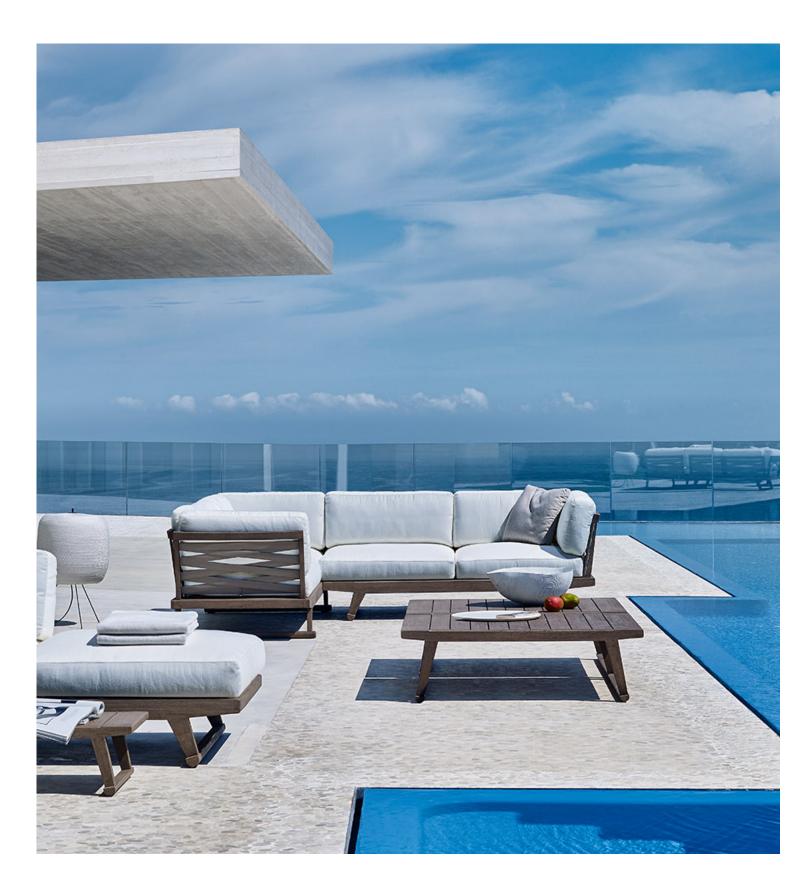

## DESIGNED BY ANTONIO CITTERIO

Gio, designed by Antonio Citterio, is the new series with a contemporary classic accent dedica-ted to living in the open air. A complete range of sofas, end units, chaise longue, sunbeds, armchairs, chairs, tables and com-plements which have been developed from solid teak structures with a special antique grey finish, which gives the wood a particular lived-in aspect and silver-grey reflective quality.

Through the quick ship program the linear sofa 238 cm and the rectangular small table 120 cm are available.

Sofa (waterproof cover included) "Limited quantities"

Coffee table (waterproof cover included) "Limited quantities"