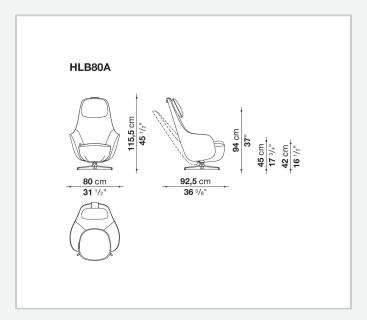

formation

#### **Internal frame**

tubular steel and steel profiles

#### Internal frame upholstery

Bayfit® flexible cold shaped polyurethane foam, polyester fibre cover

#### Base-frame and handle

die-cast aluminium

## **Swivel support frame**

galvanized steel

## Synchronized reclining mechanism

galvanized steel laminate

#### **Locking activation device**

plastic material

#### Headrest (HLB\_P)

shaped polyurethane, polyester fibre, cotton cover, counterweight in anodized aluminium and steel

#### **Ferrules**

thermoplastic material

#### Cover

fabric (double needle lapped seams) or leather (double needle lapped seams or sellier topstitch seams)

## **CONTEXT**

ENQUIRIES info@contextgallery.com

Tel. 404. 477. 3301 Tel. 800. 886.0867 contextgallery.com

# Technical drawings





## **CONTEXT**

ENQUIRIES info@contextgallery.com

Tel. 404. 477. 3301 Tel. 800. 886.0867