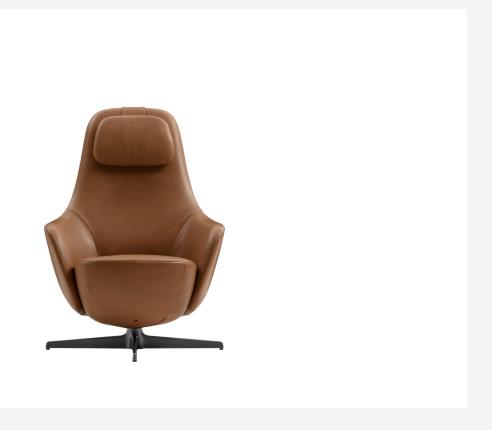

# Description

Harbor Laidback is a versatile and innovative armchair that redefines the concept of relaxation continuing the tradition of the Harbor armchairs, a classic it shares the origin of the inverted truncated cone shape and the harmonious and flowing line. Equipped with a swivel aluminium base with four spokes, Harbor Laidback has an unprecedented mechanism, perfectly hidden in the frame, that allows the simultaneous movement of the backrest and the seat. To control the movement, all you have to do is operate a lever strategically placed between the cushion and the armrest: once you have reached the most comfortable position, you release the lever and the backrest stops at the desired angle. To increase the feeling of well-being, the seat accompanies the backrest and moves almost unnoticeably. Harbor Laidback also features a height-adjustable upholstered headrest, distinguished by its distinctive counterweight, and can be combined with a cosy matching footrest and a round ottoman with removable wood tray. The upholstery is available in leather or fabric embellished with an elegant saddle stitch that recalls the sophistication of saddlery and underlines the harmony of the shapes. The zip that crosses the backrest is an aesthetic and functional element that once again reveals the harmony with the Harbor family. In terms of form and materials, the identity of Harbor Laidback is born hybrid, adaptable to work environments as well as purely domestic spaces. The calibrated proportions and the height of the top of the seat make Harbor Laidback the ideal place to use a computer or tablet, to have a video call or enjoy a movie, to concentrate on a report or to retreat with a good book.