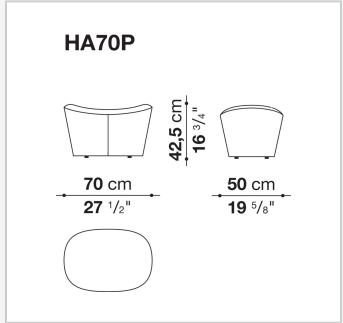

rmation

#### **Internal frame**

tubular steel and steel profiles

#### Internal frame upholstery

Bayfit® flexible cold shaped polyurethane foam, polyester fibre cover

#### Base-frame and handle

die-cast aluminium

## **Swivel support frame**

galvanized steel

## Synchronized reclining mechanism

galvanized steel laminate

#### **Locking activation device**

plastic material

#### Headrest (HLB\_P)

shaped polyurethane, polyester fibre, cotton cover, counterweight in anodized aluminium and steel

#### **Ferrules**

thermoplastic material

#### Cover

fabric (double needle lapped seams) or leather (double needle lapped seams or sellier topstitch seams)

## **CONTEXT**

ENQUIRIES info@contextgallery.com

Tel. 404. 477. 3301 Tel. 800. 886.0867 contextgallery.com

# Technical drawings





## **CONTEXT**

ENQUIRIES info@contextgallery.com

Tel. 404. 477. 3301 Tel. 800. 886.0867