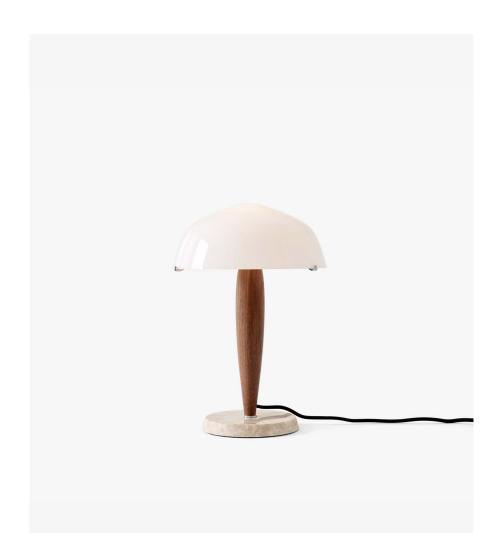

#### Product category

Table lamp

#### Environment

Indoor

Shade: Opal Glass, Stem: Walnut Wood, Base: Marble Stone, Cord: Black fabric with a dimmer

#### Production process

Marble stone has been cut to form the base of the lamp. The wooden stem has been spun and afterwards oiled. The shade is made of mouth blown opal glass

#### Colours

Oiled Walnut, White Opal Glass & Cream Marble

H: 36cm/14.2in, L: 25cm/9.8in, D: 25cm/9.8in