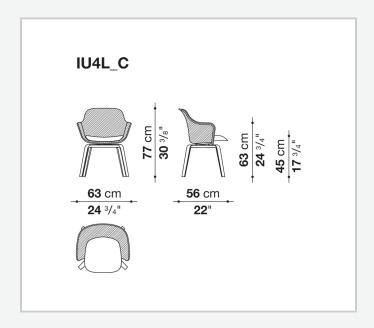

# luta '14

**CHAIRS** 

2014

Antonio Citterio

#### **CONTEXT**

ENQUIRIES info@contextgallery.com

Tel. 404. 477. 3301 Tel. 800. 886.0867

contextgallery.com



# Description

The four spoke wooden support of luta '14 softens the contours of the steel-profiled netted frame, available in two monochromatic versions, either bronzed nickel or off-white. The structure is available in different variants of wood in light and dark shades.

### Technical information

1

Seat
thermoplastic material, shaped polyurethane
Back
pressed steel mesh, aluminium peripheral profile
Support frame
solid wood
Ferrules
thermoplastic material
Cover
fabric or leather

### **CONTEXT**

ENQUIRIES info@contextgallery.com

Tel. 404. 477. 3301 Tel. 800. 886.0867

# Technical drawings



## **CONTEXT**

ENQUIRIES info@contextgallery.com

Tel. 404. 477. 3301 Tel. 800. 886.0867