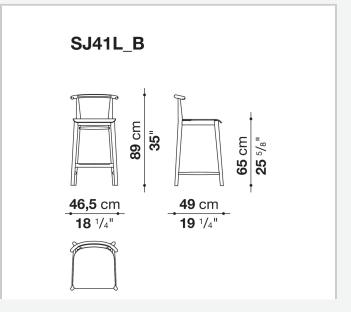

# Technical drawings

**76,5** cm **30** <sup>1/8</sup>"

Π

61 cm

24"

3/22/23