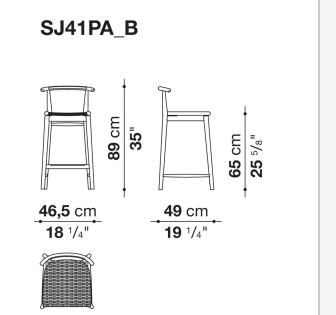

# Technical drawings

**76,5** cm **30** <sup>1/8</sup>"

Π

61 cm

24"

3/22/23