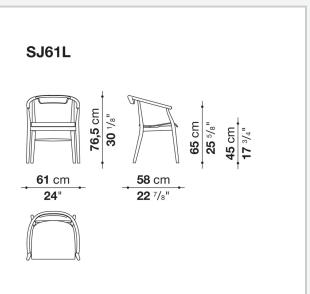

# Technical drawings

**76,5** cm **30** <sup>1/8</sup>"

Π

61 cm

24"

3/22/23