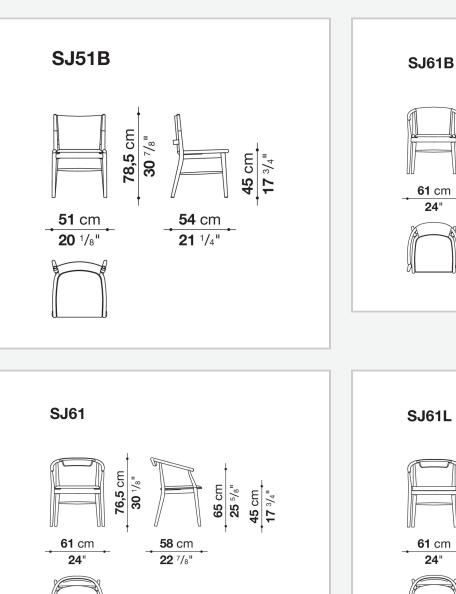

# Technical drawings

**76,5** cm **30** <sup>1/8</sup>"

Π

61 cm

24"

3/22/23