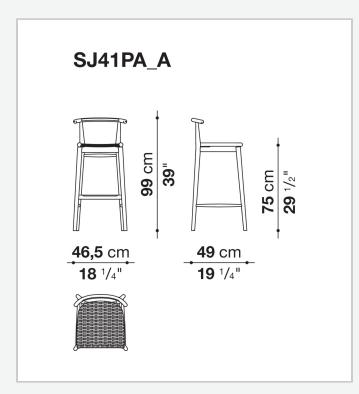

# Technical drawings

**76,5** cm **30** <sup>1/8</sup>"

Π

61 cm

24"

3/22/23