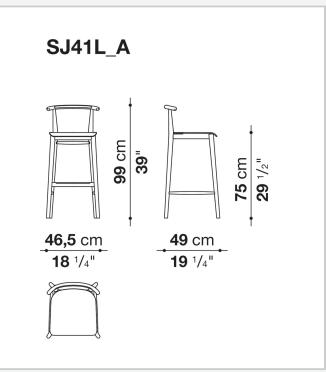

# Technical drawings

**76,5** cm **30** <sup>1/8</sup>"

Π

61 cm

24"

3/22/23