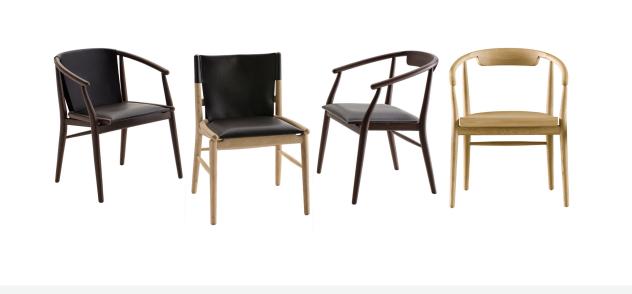

# Description

Jens is a collection of chairs – with or without armrests – and stools featuring a typical 1950s style yet also interpreting classical Chinese chairs in a contemporary key. Rediscovering the craftsmanship of turned and curved wood, the result is a five-axis frame in a variety of wood finishes. Jens collection includes numerous versions: entirely in wood, with wooden frame and leather seat, with wooden frame and thick leather seat and back, with wooden frame and seat in woven cellulose rope.