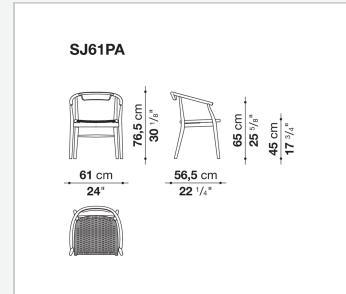

# **Technical** information

Seat shaped polyurethane and veneered multi-layered wood panel Seat (SJ61PA-SJ41PA) cellulose rope interlacing Frame solid wood Ferrules and reinforcements plastic material Cover thick leather