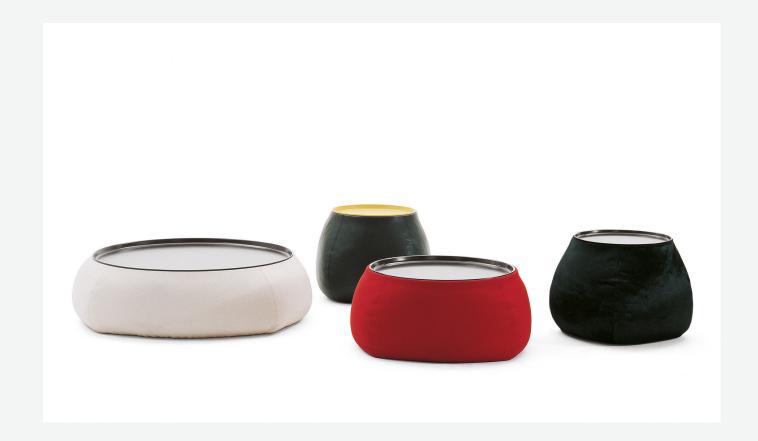

### Description

Inspired by the once popular sand-filled ash trays. Hence the creation of service elements made of three variants to be used as convenient surface in various situations. Fat-Fat & Lady-Fat internal compartment can be used as a container by lifting the trays, while the external fabric and leather covers come in a wide range of colours.

#### Technical information

Internal frame
thermoplastic material
Internal frame upholstery
flakes of polyurethane and PET, synthetic fibre cover
Tray
steel sheet
Cover
fabric or leather