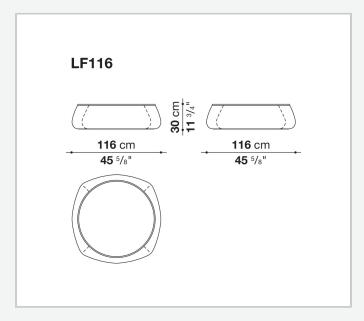

Urquiola

#### **CONTEXT**

ENQUIRIES info@contextgallery.com

Tel. 404. 477. 3301

contextgallery.com



### Description

Inspired by the once popular sand-filled ash trays. Hence the creation of service elements made of three variants to be used as convenient surface in various situations. Fat-Fat & Lady-Fat internal compartment can be used as a container by lifting the trays, while the external fabric and leather covers come in a wide range of colours.

#### Technical information

Internal frame
thermoplastic material
Internal frame upholstery
flakes of polyurethane and PET, synthetic fibre cover
Tray
steel sheet
Cover
fabric or leather

#### **CONTEXT**

ENQUIRIES info@contextgallery.com

Tel. 404. 477. 3301 Tel. 800. 886.0867

2 contextgallery.com 3/22/23

## Technical drawings







### **CONTEXT**

ENQUIRIES info@contextgallery.com

Tel. 404. 477. 3301 Tel. 800. 886.0867 contextgallery.com