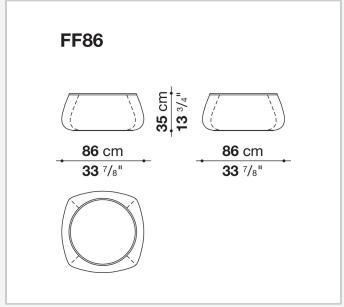

ia Urquiola

#### **CONTEXT**

ENQUIRIES info@contextgallery.com

Tel. 404. 477. 3301

contextgallery.com



### Description

Inspired by the once popular sand-filled ash trays. Hence the creation of service elements made of three variants to be used as convenient surface in various situations. Fat-Fat & Lady-Fat internal compartment can be used as a container by lifting the trays, while the external fabric and leather covers come in a wide range of colours.

#### Technical information

Internal frame
thermoplastic material
Internal frame upholstery
flakes of polyurethane and PET, synthetic fibre cover
Tray
steel sheet
Cover
fabric or leather

#### **CONTEXT**

ENQUIRIES info@contextgallery.com

Tel. 404. 477. 3301 Tel. 800. 886.0867

2 contextgallery.com 3/22/23

## Technical drawings







### **CONTEXT**

ENQUIRIES info@contextgallery.com

Tel. 404. 477. 3301 Tel. 800. 886.0867 contextgallery.com