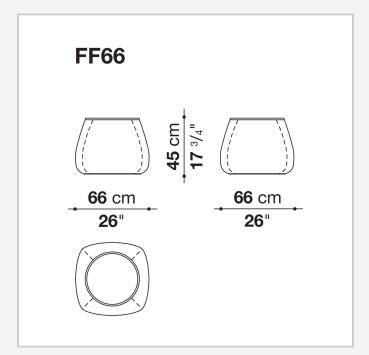

icia Urquiola

#### **CONTEXT**

ENQUIRIES info@contextgallery.com

Tel. 404. 477. 3301

contextgallery.com



### Description

Inspired by the once popular sand-filled ash trays. Hence the creation of service elements made of three variants to be used as convenient surface in various situations. Fat-Fat & Lady-Fat internal compartment can be used as a container by lifting the trays, while the external fabric and leather covers come in a wide range of colours.

#### Technical information

Internal frame
thermoplastic material
Internal frame upholstery
flakes of polyurethane and PET, synthetic fibre cover
Tray
steel sheet
Cover
fabric or leather

#### **CONTEXT**

ENQUIRIES info@contextgallery.com

Tel. 404. 477. 3301 Tel. 800. 886.0867

2 contextgallery.com 3/22/23

## Technical drawings







### **CONTEXT**

ENQUIRIES info@contextgallery.com

Tel. 404. 477. 3301 Tel. 800. 886.0867 contextgallery.com