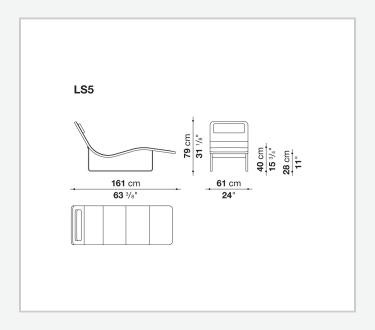

– a true expression of comfort and elegance. The cover, in fabric or leather, is sewn in segments and is completely removable. For added comfort, Landscape comes with an adjustable headrest that can be positioned at will through the use of a magnet.

## Technical information

1 3/22/23

#### **Internal frame**

tubular steel and steel profiles

#### Internal frame upholstery

Bayfit® flexible cold shaped polyurethane foam, polyester fibre cover

## **Headrest upholstery**

shaped polyurethane, polyester fibre, polyester fibre cover

## **Headrest fixing tools**

magnets

## **Support frame**

drawn steel

#### **Ferrules**

thermoplastic material

#### Cover

fabric or leather

## **CONTEXT**

ENQUIRIES info@contextgallery.com

Tel. 404. 477. 3301 Tel. 800. 886.0867

# Technical drawings



## **CONTEXT**

ENQUIRIES info@contextgallery.com

Tel. 404. 477. 3301 Tel. 800. 886.0867