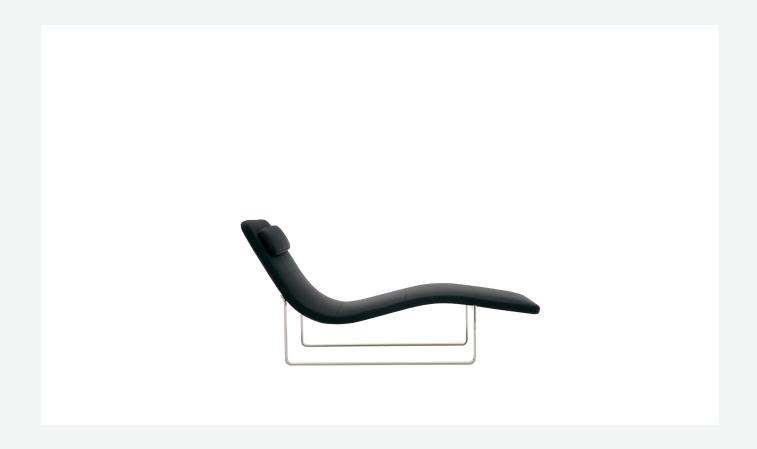

# Description

Airy and agile, the Landscape chaise longue, featuring an essential design with a light steel frame, has become a genuine bestseller – a true expression of comfort and elegance. The cover, in fabric or leather, is sewn in segments and is completely removable. For added comfort, Landscape comes with an adjustable headrest that can be positioned at will through the use of a magnet.