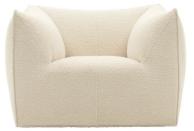

## Le Bambole

DESIGNED BY MARIO BELLINI

The Bambola armchair is part of Le Bambole series, originally designed in 1972, awarded with the Compasso d'Oro in 1979. Icon of timeless contemporaneity and one of the most effective expressions of Made in Italy excellence combining research and creative flair, Le Bambole have provided a very personal answer to the theme of seats. What makes them special is the apparent absence of a load bearing structure, the extreme naturalness of the shape, and the combination of comfort, softness and elasticity that their appearance conveys.