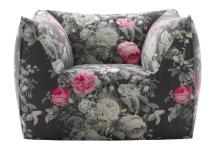

## Le Bambole

DESIGNED BY MARIO BELLINI

The Bambola armchair is part of Le Bambole series, originally designed in 1972, awarded with the Compasso d'Oro in 1979. Icon of timeless contemporaneity and one of the most effective expressions of Made in Italy excellence combining research and creative flair, Le Bambole have provided a very personal answer to the theme of seats. What makes them special is the apparent absence of a load bearing structure, the extreme naturalness of the shape, and the combination of comfort, softness and elasticity that their appearance conveys.