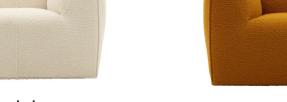

## Le Bambole

DESIGNED BY MARIO BELLINI

The Bambola armchair is part of Le Bambole series, originally designed in 1972, awarded with the Compasso d'Oro in 1979. Icon of timeless contemporaneity and one of the most effective expressions of Made in Italy excellence combining research and creative flair, Le Bambole have provided a very personal answer to the theme of seats. What makes them special is the apparent absence of a load bearing structure, the extreme naturalness of the shape, and the combination of comfort, softness and elasticity that their appearance conveys.