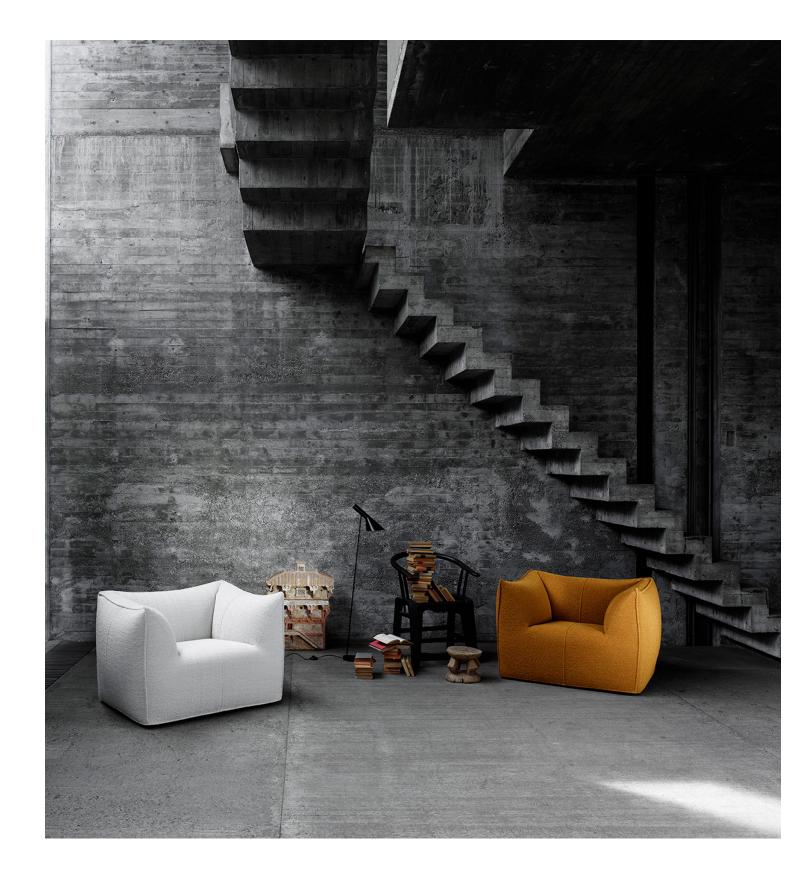

## Le Bambole

DESIGNED BY MARIO BELLINI

The Bambola armchair is part of Le Bambole series, originally designed in 1972, awarded with the Compasso d'Oro in 1979. Icon of timeless contemporaneity and one of the most effective expressions of Made in Italy excellence combining research and creative flair, Le Bambole have provided a very personal answer to the theme of seats. What makes them special is the apparent absence of a load bearing structure, the extreme naturalness of the shape, and the combination of comfort, softness and elasticity that their appearance conveys.