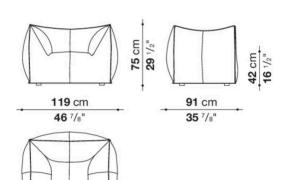

## Le Bambole

DESIGNED BY MARIO BELLINI

The Bambola armchair is part of Le Bambole series, originally designed in 1972, awarded with the Compasso d'Oro in 1979. Icon of timeless contemporaneity and one of the most effective expressions of Made in Italy excellence combining research and creative flair, Le Bambole have provided a very personal answer to the theme of seats. What makes them special is the apparent absence of a load bearing structure, the extreme naturalness of the shape, and the combination of comfort, softness and elasticity that their appearance conveys.