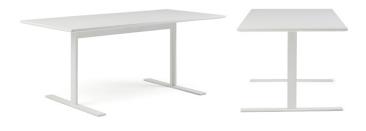

### **DESCRIPTION**

Ideal for both private dining areas and office spaces, the Luxor table by Giulio Cappellini is available in two sizes. The top is made of medium-density lacquered wood fibre with a matte or shiny finish; the metal base is finished with matte-finish lacquer in the same hue as the tabletop.

# BASE

metal base

#### **TOP**

medium density wooden fibre panel