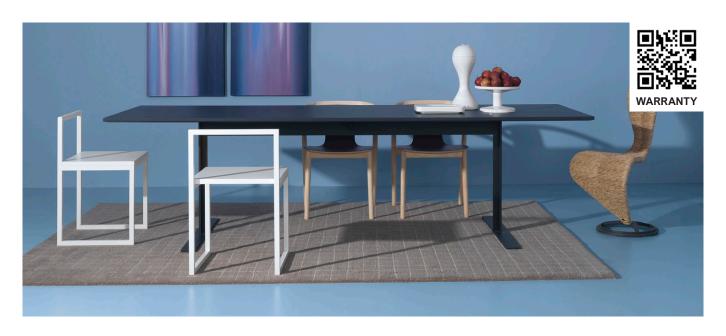

# **LUXOR**

**DESIGNER**Giulio Cappellini

**YEAR** 2008

CATEGORY Table ENVIROMENT Indoor COUNTRY OF ORIGIN
Made in Italy

### **DESCRIPTION**

Ideal for both private dining areas and office spaces, the Luxor table by Giulio Cappellini is available in two sizes. The top is made of medium-density lacquered wood fibre with a matte or shiny finish; the metal base is finished with matte-finish lacquer in the same hue as the tabletop.