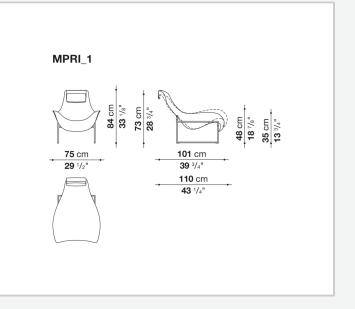

(upholstered version) Bayfit® flexible cold shaped polyurethane foam, shaped polyurethane, polyester fibre cover **Cross-shaped swivel base-frame** steel laminate and aluminium extrusions Support frame (MPRN\_1-MPRI\_1) tubular steel and steel profiles Swivel base-frame (MPGL-MPGIL) steel profiles, solid wood Headrest (MPRP) polyester fibre, cotton cover, counterweight in anodized aluminium and steel **Ferrules** thermoplastic material **Cover (thick leather and leather version)** thick leather or leather in limited categories **Cover (upholstered version)** fabric in limited categories

### CONTEXT

ENQUIRIES info@contextgallery.com

Tel. 404. 477. 3301 Tel. 800. 886.0867

## Technical drawings



#### CONTEXT

3 ENQUIRIES info@contextgallery.com Tel. 404. 477. 3301 Tel. 806. 886.0867





### CONTEXT

ENQUIRIES info@contextgallery.com

Tel. 404. 477. 3301 Tel. 800. 886.0867