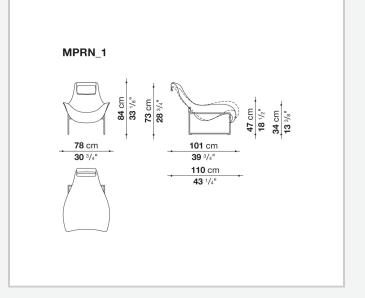

y (upholstered version) Bayfit® flexible cold shaped polyurethane foam, shaped polyurethane, polyester fibre cover **Cross-shaped swivel base-frame** steel laminate and aluminium extrusions Support frame (MPRN\_1-MPRI\_1) tubular steel and steel profiles Swivel base-frame (MPGL-MPGIL) steel profiles, solid wood Headrest (MPRP) polyester fibre, cotton cover, counterweight in anodized aluminium and steel **Ferrules** thermoplastic material **Cover (thick leather and leather version)** thick leather or leather in limited categories **Cover (upholstered version)** fabric in limited categories

### CONTEXT

ENQUIRIES info@contextgallery.com

Tel. 404. 477. 3301 Tel. 800. 886.0867

## Technical drawings



#### CONTEXT

3 ENQUIRIES info@contextgallery.com Tel. 404. 477. 3301 Tel. 806. 886.0867





### CONTEXT

ENQUIRIES info@contextgallery.com

Tel. 404. 477. 3301 Tel. 800. 886.0867