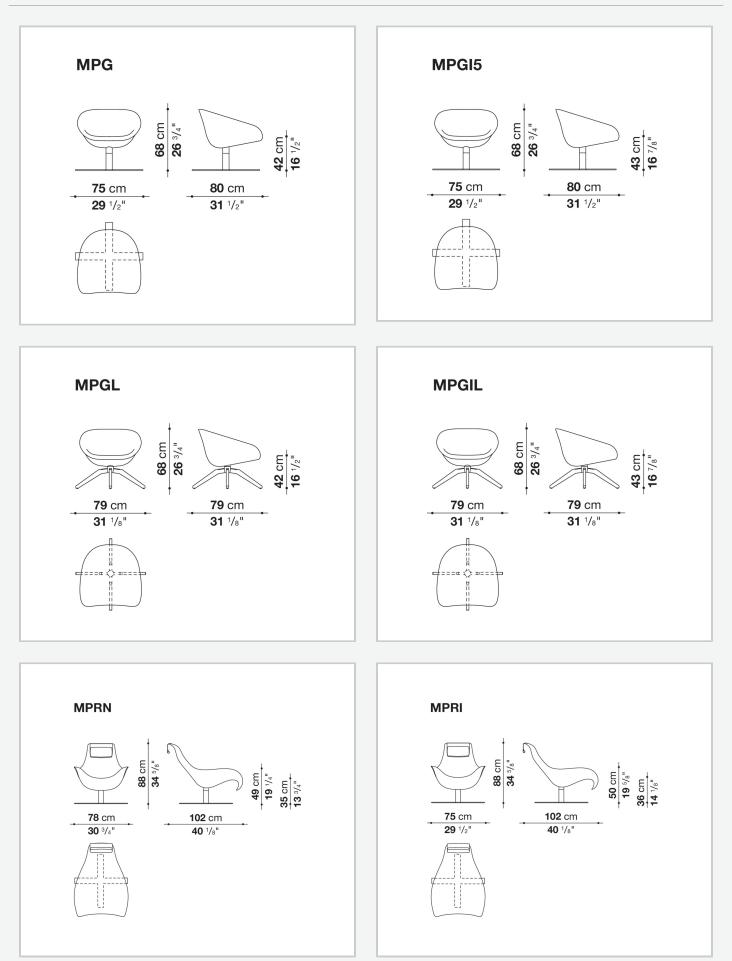

and leather version) Bayfit® flexible cold shaped polyurethane foam Internal frame upholstery (upholstered version) Bayfit® flexible cold shaped polyurethane foam, shaped polyurethane, polyester fibre cover **Cross-shaped swivel base-frame** steel laminate and aluminium extrusions Support frame (MPRN\_1-MPRI\_1) tubular steel and steel profiles Swivel base-frame (MPGL-MPGIL) steel profiles, solid wood Headrest (MPRP) polyester fibre, cotton cover, counterweight in anodized aluminium and steel **Ferrules** thermoplastic material **Cover (thick leather and leather version)** thick leather or leather in limited categories **Cover (upholstered version)** fabric in limited categories

### CONTEXT

ENQUIRIES info@contextgallery.com

Tel. 404. 477. 3301 Tel. 800. 886.0867

## Technical drawings



#### CONTEXT

3 ENQUIRIES info@contextgallery.com Tel. 404. 477. 3301 Tel. 806. 886.0867





### CONTEXT

ENQUIRIES info@contextgallery.com

Tel. 404. 477. 3301 Tel. 800. 886.0867