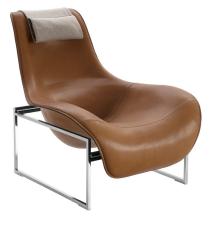

### Description

A comfortable hollow shape, in two sizes, that stands on a series of bases that create the overall character. The combination of these elements produces a family of armchairs with strong personality. At the origin of all of them, a long experimentation centred on the production technology of thermoformed leather, starting from a plastic shell that is inserted into a mould for the cold foaming of polyurethane, with the result of obtaining elasticity and comfort.