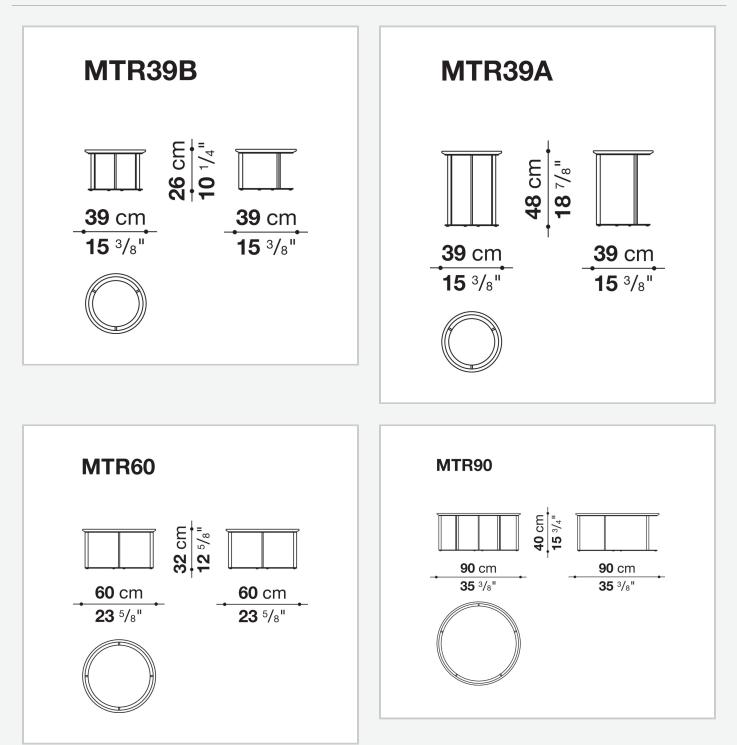

# **B&B**

## Mera

SMALL TABLES

2012

Antonio Citterio

#### CONTEXT

ENQUIRIES info@contextgallery.com Tel. 404. 477. 3301 Tel. 800. 886.0867 contextgallery.com



### Description

Series of small tables with a transversal character that allows you to easily combine them with both the most traditional sofas and modern sofas. Available in various sizes and heights, they have a marble top and a steel structure, both to be chosen from various finishes.

## Technical information

Top marble (natural finish or glossy polyester finish) Top (MTL) solid wood Frame steel profiles Ferrules plastic material

### Technical drawings



#### CONTEXT

ENQUIRIES info@contextgallery.com

Tel. 404. 477. 3301 Tel. 800. 886.0867



#### CONTEXT

ENQUIRIES info@contextgallery.com

Tel. 404. 477. 3301 Tel. 800. 886.0867