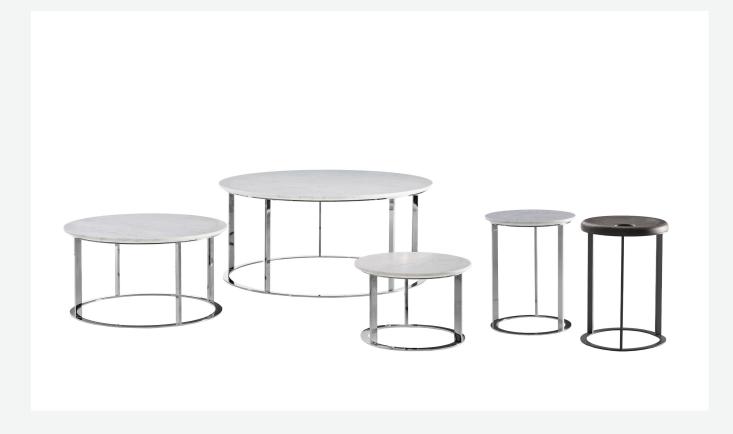

### Description

Series of small tables with a transversal character that allows you to easily combine them with both the most traditional sofas and modern sofas. Available in various sizes and heights, they have a marble top and a steel structure, both to be chosen from various finishes.

## Technical information

Top marble (natural finish or glossy polyester finish) Top (MTL) solid wood Frame steel profiles Ferrules plastic material