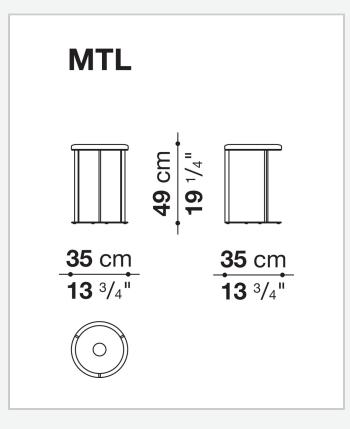

# **B&B**

## Mera

SMALL TABLES

2012

Antonio Citterio

#### CONTEXT

ENQUIRIES info@contextgallery.com Tel. 404. 477. 3301 Tel. 800. 886.0867 contextgallery.com



### Description

Series of small tables with a transversal character that allows you to easily combine them with both the most traditional sofas and modern sofas. Available in various sizes and heights, they have a marble top and a steel structure, both to be chosen from various finishes.

## Technical information

Top marble (natural finish or glossy polyester finish) Top (MTL) solid wood Frame steel profiles Ferrules plastic material

### Technical drawings



#### CONTEXT

ENQUIRIES info@contextgallery.com

Tel. 404. 477. 3301 Tel. 800. 886.0867



#### CONTEXT

ENQUIRIES info@contextgallery.com

Tel. 404. 477. 3301 Tel. 800. 886.0867