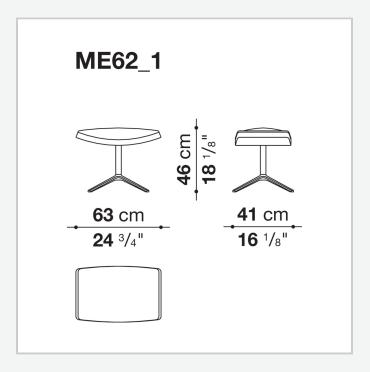

# Technical drawings

#### Support frame (ME100\_1-ME84-ME62\_1)

die-cast aluminium and extrusions