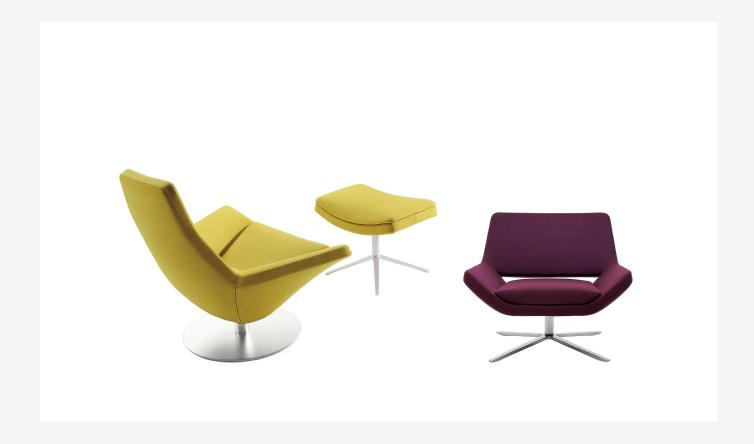

# Description

The seat that flows uninterruptedly into the armrests is the hallmark of this small armchair and relaxation chair. The former, with aluminium swivel base and four spokes, combines elegance and comfort. The latter, which is also swivel and has a matching ottoman, is larger with a headrest with magnet for adjustments. For the Metropolitan armchair there are two aluminium bases available, one with four spokes and one circular.