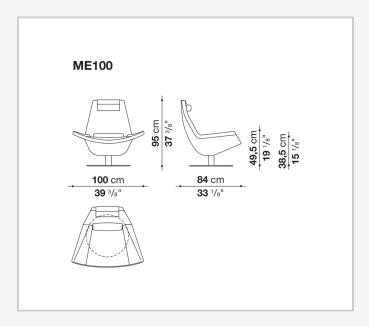

## Support frame (ME100)

aluminium laminate and extrusions

# Technical drawings