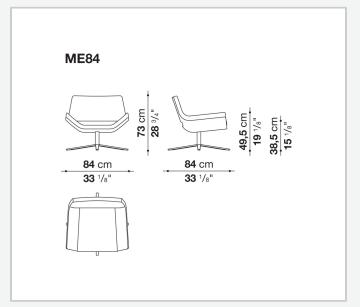

# Technical drawings

## Seat cushion upholstery (ME84-ME84\_L)

shaped polyurethane of different density, polyester fibre cover