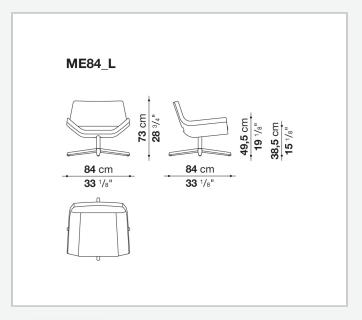

olyester fibre cover

## Seat cushion upholstery

shaped polyurethane, polyester fibre, polyester fibre cover

## Seat cushion upholstery (ME84-ME84\_L)

shaped polyurethane of different density, polyester fibre cover

## Lumbar and headrest cushion upholstery

polyester fibre, cotton cover

#### **Headrest fixing tools**

magnets

## Support frame (ME100)

aluminium laminate and extrusions

#### Support frame (ME100\_1-ME84-ME62\_1)

die-cast aluminium and extrusions

#### **Support frame (ME62)**

drawn steel

## Base-frame (ME100\_1L-ME84\_L)

drawn steel and wood

#### **Ferrules**

thermoplastic material

#### Cover

fabric or leather

# **CONTEXT**

ENQUIRIES info@contextgallery.com

Tel. 404. 477. 3301 Tel. 800. 886.0867

2

contextgallery.com 3/22/23

# Technical drawings













#### **CONTEXT**



# **CONTEXT**

ENQUIRIES info@contextgallery.com

Tel. 404. 477. 3301 Tel. 800. 886.0867 contextgallery.com