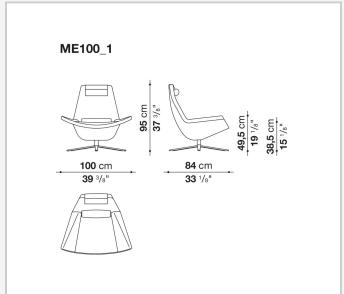

#### Support frame (ME100\_1-ME84-ME62\_1)

die-cast aluminium and extrusions

# Technical drawings