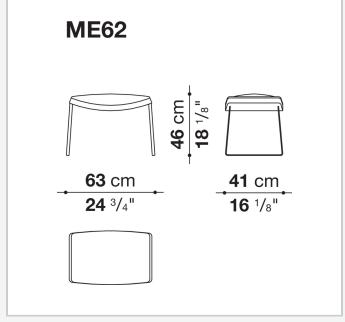

yester fibre cover

## Seat cushion upholstery

shaped polyurethane, polyester fibre, polyester fibre cover

## Seat cushion upholstery (ME84-ME84\_L)

shaped polyurethane of different density, polyester fibre cover

## Lumbar and headrest cushion upholstery

polyester fibre, cotton cover

#### **Headrest fixing tools**

magnets

## Support frame (ME100)

aluminium laminate and extrusions

#### Support frame (ME100\_1-ME84-ME62\_1)

die-cast aluminium and extrusions

#### **Support frame (ME62)**

drawn steel

## Base-frame (ME100\_1L-ME84\_L)

drawn steel and wood

#### **Ferrules**

thermoplastic material

#### Cover

fabric or leather

# **CONTEXT**

ENQUIRIES info@contextgallery.com

Tel. 404. 477. 3301 Tel. 800. 886.0867

2

contextgallery.com 3/22/23

# Technical drawings













#### **CONTEXT**



# **CONTEXT**

ENQUIRIES info@contextgallery.com

Tel. 404. 477. 3301 Tel. 800. 886.0867 contextgallery.com