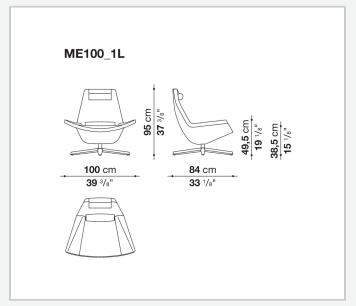

m, polyester fibre cover

## Seat cushion upholstery

shaped polyurethane, polyester fibre, polyester fibre cover

## Seat cushion upholstery (ME84-ME84\_L)

shaped polyurethane of different density, polyester fibre cover

## Lumbar and headrest cushion upholstery

polyester fibre, cotton cover

#### **Headrest fixing tools**

magnets

## Support frame (ME100)

aluminium laminate and extrusions

#### Support frame (ME100\_1-ME84-ME62\_1)

die-cast aluminium and extrusions

#### **Support frame (ME62)**

drawn steel

## Base-frame (ME100\_1L-ME84\_L)

drawn steel and wood

#### **Ferrules**

thermoplastic material

#### Cover

fabric or leather

# **CONTEXT**

ENQUIRIES info@contextgallery.com

Tel. 404. 477. 3301 Tel. 800. 886.0867

2

contextgallery.com 3/22/23

# Technical drawings













#### **CONTEXT**



# **CONTEXT**

ENQUIRIES info@contextgallery.com

Tel. 404. 477. 3301 Tel. 800. 886.0867 contextgallery.com