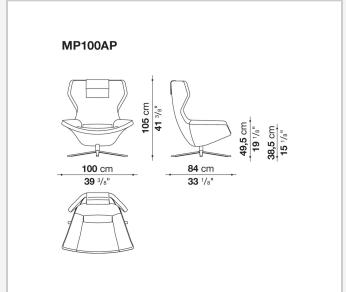

shaped polyurethane foam, shaped polyurethane, polyester fibre cover

#### Internal frame upholstery (MP63-MP63\_1)

Bayfit® flexible cold shaped polyurethane foam, polyester fibre cover

#### Loinrest cushion upholstery

polyester fibre, cotton cover

#### **Headrest cushion (MP\_P)**

polyester fibre, cotton cover, steel sheet counterweight

#### Support frame (MP100ADP)

aluminium laminate and extrusions

#### Support frame (MP100AP-MP100-MP63\_1)

die-cast aluminium and extrusions

#### **Support frame (MP63)**

drawn steel

#### Base-frame (ML100AP-ML100)

drawn steel and wood

#### **Ferrules**

thermoplastic material

#### Cover

fabric or leather

### CONTEXT

ENQUIRIES info@contextgallery.com

Tel. 404. 477. 3301 Tel. 800. 886.0867

2 contextgallery.com

## Technical drawings













#### CONTEXT



### **CONTEXT**

ENQUIRIES info@contextgallery.com

Tel. 404. 477. 3301 Tel. 800. 886.0867