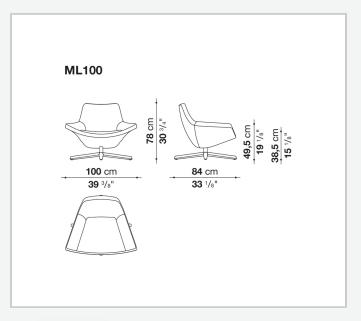

## Technical drawings

## Description

With their slender profile and expertly tailored design, the Metropolitan '14 small and regular armchairs stand out for their modern style marked by the seat flowing uninterruptedly into the armrests. The small version, with a four-spoke aluminium swivel base, combines elegance and comfort, while the regular version, with a four-spoke or round swivel base, is wider and comes with a headrest. Both models can be upholstered is fabric or leather. The series comes complete with a matching footrest.