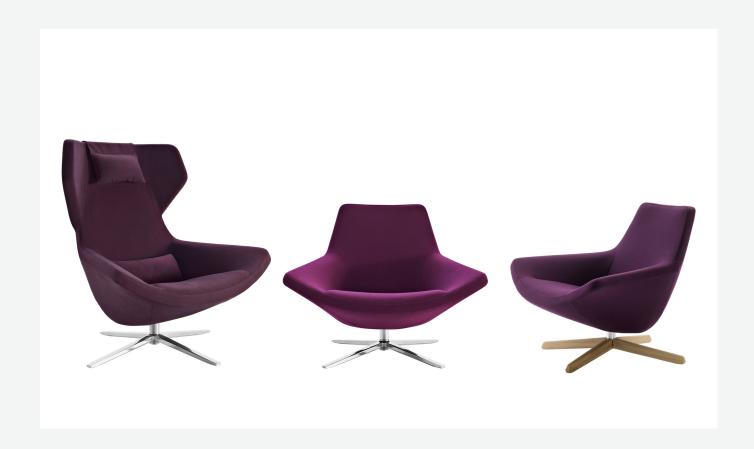

## Description

With their slender profile and expertly tailored design, the Metropolitan '14 small and regular armchairs stand out for their modern style marked by the seat flowing uninterruptedly into the armrests. The small version, with a four-spoke aluminium swivel base, combines elegance and comfort, while the regular version, with a four-spoke or round swivel base, is wider and comes with a headrest. Both models can be upholstered is fabric or leather. The series comes complete with a matching footrest.