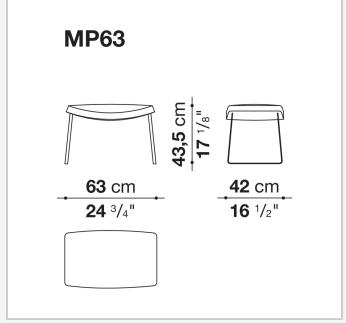

## Technical drawings

## Description

With their slender profile and expertly tailored design, the Metropolitan '14 small and regular armchairs stand out for their modern style marked by the seat flowing uninterruptedly into the armrests. The small version, with a four-spoke aluminium swivel base, combines elegance and comfort, while the regular version, with a four-spoke or round swivel base, is wider and comes with a headrest. Both models can be upholstered is fabric or leather. The series comes complete with a matching footrest.