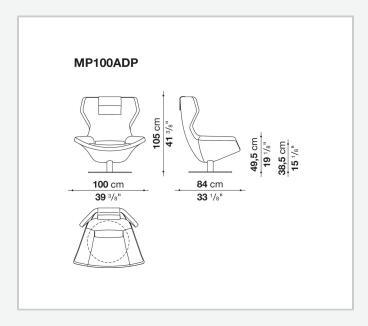

ld shaped polyurethane foam, shaped polyurethane, polyester fibre cover

#### Internal frame upholstery (MP63-MP63\_1)

Bayfit® flexible cold shaped polyurethane foam, polyester fibre cover

#### Loinrest cushion upholstery

polyester fibre, cotton cover

#### **Headrest cushion (MP\_P)**

polyester fibre, cotton cover, steel sheet counterweight

#### Support frame (MP100ADP)

aluminium laminate and extrusions

#### Support frame (MP100AP-MP100-MP63\_1)

die-cast aluminium and extrusions

#### **Support frame (MP63)**

drawn steel

#### Base-frame (ML100AP-ML100)

drawn steel and wood

#### **Ferrules**

thermoplastic material

#### Cover

fabric or leather

### CONTEXT

ENQUIRIES info@contextgallery.com

Tel. 404. 477. 3301 Tel. 800. 886.0867

2 contextgallery.com

## Technical drawings













#### CONTEXT



### **CONTEXT**

ENQUIRIES info@contextgallery.com

Tel. 404. 477. 3301 Tel. 800. 886.0867