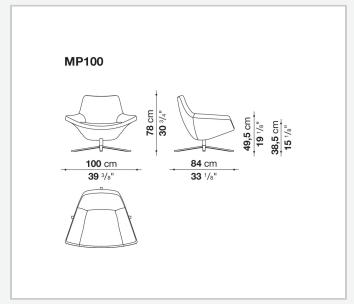

## Technical drawings

## Description

With their slender profile and expertly tailored design, the Metropolitan '14 small and regular armchairs stand out for their modern style marked by the seat flowing uninterruptedly into the armrests. The small version, with a four-spoke aluminium swivel base, combines elegance and comfort, while the regular version, with a four-spoke or round swivel base, is wider and comes with a headrest. Both models can be upholstered is fabric or leather. The series comes complete with a matching footrest.