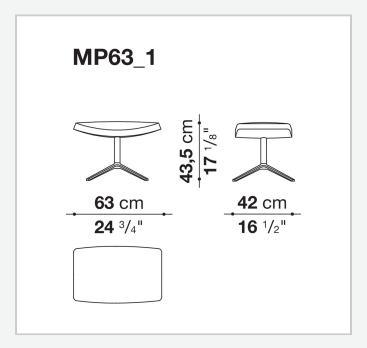

## Technical drawings

## Description

With their slender profile and expertly tailored design, the Metropolitan '14 small and regular armchairs stand out for their modern style marked by the seat flowing uninterruptedly into the armrests. The small version, with a four-spoke aluminium swivel base, combines elegance and comfort, while the regular version, with a four-spoke or round swivel base, is wider and comes with a headrest. Both models can be upholstered is fabric or leather. The series comes complete with a matching footrest.