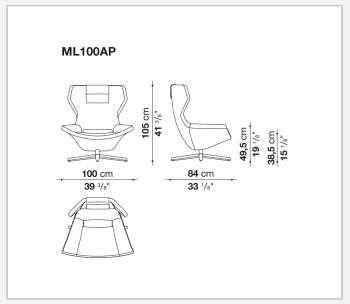

haped polyurethane foam, shaped polyurethane, polyester fibre cover

#### Internal frame upholstery (MP63-MP63\_1)

Bayfit® flexible cold shaped polyurethane foam, polyester fibre cover

#### Loinrest cushion upholstery

polyester fibre, cotton cover

#### **Headrest cushion (MP\_P)**

polyester fibre, cotton cover, steel sheet counterweight

#### Support frame (MP100ADP)

aluminium laminate and extrusions

#### Support frame (MP100AP-MP100-MP63\_1)

die-cast aluminium and extrusions

#### **Support frame (MP63)**

drawn steel

#### Base-frame (ML100AP-ML100)

drawn steel and wood

#### **Ferrules**

thermoplastic material

#### Cover

fabric or leather

### CONTEXT

ENQUIRIES info@contextgallery.com

Tel. 404. 477. 3301 Tel. 800. 886.0867

2 contextgallery.com

## Technical drawings













#### CONTEXT



### **CONTEXT**

ENQUIRIES info@contextgallery.com

Tel. 404. 477. 3301 Tel. 800. 886.0867