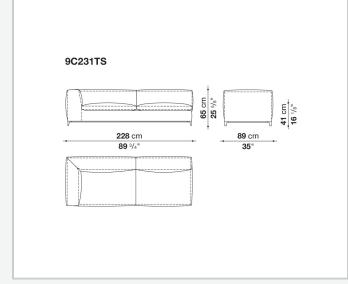

, multi-layered wood panel, shaped polyurethane Seat cushion upholstery

shaped polyurethane of different density, sterilized down, polyester fibre cover

### Back cushion (C65C-C50C)

down feather and polyurethane section, box style typology

### Back cushion with roller (C65CP-C50CP)

down feather, polyurethane section and polyester fibre, box style and roller typology Support (FA-FB)

visco-elastic polyurethane, polyester fibre cover

### Support frame

die-cast aluminium and extrusions

### **Ferrules**

thermoplastic material

### Cover

fabric or leather

## CONTEXT

ENQUIRIES info@contextgallery.com Tel. 404. 477. 3301 Tel. 800. 886.0867

## Technical drawings



### CONTEXT

3 ENQUIRIES info@contextgallery.com Tel. 404. 477. 3301 Tel. 800. 8866.8867 contextgallery.com































ENQUIRIES info@contextgallery.com

6 Tel. 404. 477. 3301 Tel. 800. 886.0867 contextgallery.com







































ENQUIRIES info@contextgallery.com

Tel. 404. 477. 3301 Tel. 800. 886.0867