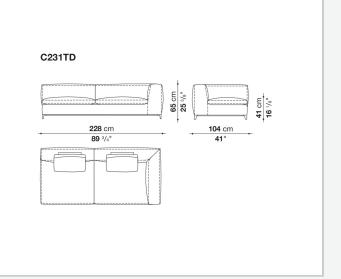

polyester fibre cover

### Back cushion (C65C-C50C)

down feather and polyurethane section, box style typology

### Back cushion with roller (C65CP-C50CP)

down feather, polyurethane section and polyester fibre, box style and roller typology Support (FA-FB)

visco-elastic polyurethane, polyester fibre cover

### Support frame

die-cast aluminium and extrusions

### **Ferrules**

thermoplastic material

### Cover

fabric or leather

## CONTEXT

ENQUIRIES info@contextgallery.com Tel. 404. 477. 3301 Tel. 800. 886.0867

## Technical drawings



### CONTEXT

3 ENQUIRIES info@contextgallery.com Tel. 404. 477. 3301 Tel. 800. 8866.8867 contextgallery.com































ENQUIRIES info@contextgallery.com

6 Tel. 404. 477. 3301 Tel. 800. 886.0867 contextgallery.com







































ENQUIRIES info@contextgallery.com

Tel. 404. 477. 3301 Tel. 800. 886.0867