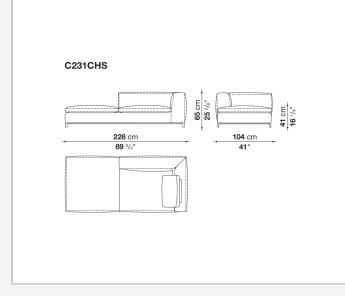

fibre cover

### Back cushion (C65C-C50C)

down feather and polyurethane section, box style typology

### Back cushion with roller (C65CP-C50CP)

down feather, polyurethane section and polyester fibre, box style and roller typology Support (FA-FB)

visco-elastic polyurethane, polyester fibre cover

### Support frame

die-cast aluminium and extrusions

### **Ferrules**

thermoplastic material

### Cover

fabric or leather

## CONTEXT

ENQUIRIES info@contextgallery.com Tel. 404. 477. 3301 Tel. 800. 886.0867

## Technical drawings



### CONTEXT

3 ENQUIRIES info@contextgallery.com Tel. 404. 477. 3301 Tel. 800. 8866.8867 contextgallery.com































ENQUIRIES info@contextgallery.com

6 Tel. 404. 477. 3301 Tel. 800. 886.0867 contextgallery.com







































ENQUIRIES info@contextgallery.com

Tel. 404. 477. 3301 Tel. 800. 886.0867