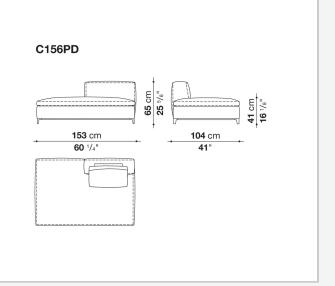

lized down, polyester fibre cover

### Back cushion (C65C-C50C)

down feather and polyurethane section, box style typology

### Back cushion with roller (C65CP-C50CP)

down feather, polyurethane section and polyester fibre, box style and roller typology Support (FA-FB)

visco-elastic polyurethane, polyester fibre cover

### Support frame

die-cast aluminium and extrusions

### **Ferrules**

thermoplastic material

### Cover

fabric or leather

## CONTEXT

ENQUIRIES info@contextgallery.com Tel. 404. 477. 3301 Tel. 800. 886.0867

## Technical drawings



### CONTEXT

3 ENQUIRIES info@contextgallery.com Tel. 404. 477. 3301 Tel. 800. 8866.8867 contextgallery.com































ENQUIRIES info@contextgallery.com

6 Tel. 404. 477. 3301 Tel. 800. 886.0867 contextgallery.com







































ENQUIRIES info@contextgallery.com

Tel. 404. 477. 3301 Tel. 800. 886.0867