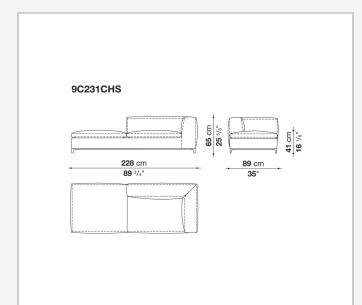

layered wood panel, shaped polyurethane Seat cushion upholstery

shaped polyurethane of different density, sterilized down, polyester fibre cover

### Back cushion (C65C-C50C)

down feather and polyurethane section, box style typology

### Back cushion with roller (C65CP-C50CP)

down feather, polyurethane section and polyester fibre, box style and roller typology Support (FA-FB)

visco-elastic polyurethane, polyester fibre cover

### Support frame

die-cast aluminium and extrusions

### **Ferrules**

thermoplastic material

### Cover

fabric or leather

## CONTEXT

ENQUIRIES info@contextgallery.com Tel. 404. 477. 3301 Tel. 800. 886.0867

## Technical drawings



### CONTEXT

3 ENQUIRIES info@contextgallery.com Tel. 404. 477. 3301 Tel. 800. 8866.8867 contextgallery.com































ENQUIRIES info@contextgallery.com

6 Tel. 404. 477. 3301 Tel. 800. 886.0867 contextgallery.com







































ENQUIRIES info@contextgallery.com

Tel. 404. 477. 3301 Tel. 800. 886.0867