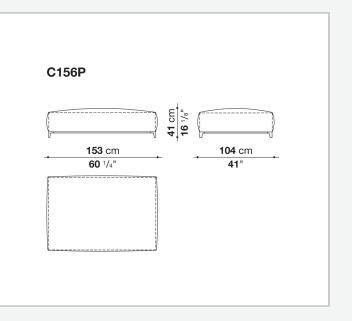

cover

### Back cushion (C65C-C50C)

down feather and polyurethane section, box style typology

### Back cushion with roller (C65CP-C50CP)

down feather, polyurethane section and polyester fibre, box style and roller typology Support (FA-FB)

visco-elastic polyurethane, polyester fibre cover

### Support frame

die-cast aluminium and extrusions

### **Ferrules**

thermoplastic material

### Cover

fabric or leather

## CONTEXT

ENQUIRIES info@contextgallery.com Tel. 404. 477. 3301 Tel. 800. 886.0867

## Technical drawings



### CONTEXT

3 ENQUIRIES info@contextgallery.com Tel. 404. 477. 3301 Tel. 800. 8866.8867 contextgallery.com































ENQUIRIES info@contextgallery.com

6 Tel. 404. 477. 3301 Tel. 800. 886.0867 contextgallery.com







































ENQUIRIES info@contextgallery.com

Tel. 404. 477. 3301 Tel. 800. 886.0867