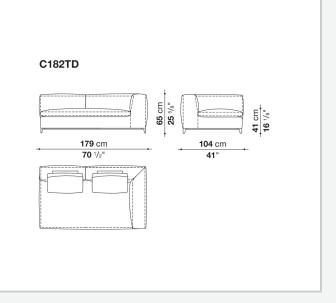

wn, polyester fibre cover

### Back cushion (C65C-C50C)

down feather and polyurethane section, box style typology

### Back cushion with roller (C65CP-C50CP)

down feather, polyurethane section and polyester fibre, box style and roller typology Support (FA-FB)

visco-elastic polyurethane, polyester fibre cover

### Support frame

die-cast aluminium and extrusions

### **Ferrules**

thermoplastic material

### Cover

fabric or leather

## CONTEXT

ENQUIRIES info@contextgallery.com Tel. 404. 477. 3301 Tel. 800. 886.0867

## Technical drawings



### CONTEXT

3 ENQUIRIES info@contextgallery.com Tel. 404. 477. 3301 Tel. 800. 8866.8867 contextgallery.com































ENQUIRIES info@contextgallery.com

6 Tel. 404. 477. 3301 Tel. 800. 886.0867 contextgallery.com







































ENQUIRIES info@contextgallery.com

Tel. 404. 477. 3301 Tel. 800. 886.0867