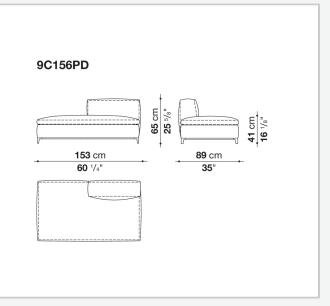

l profiles, multi-layered wood panel, shaped polyurethane Seat cushion upholstery

shaped polyurethane of different density, sterilized down, polyester fibre cover

### Back cushion (C65C-C50C)

down feather and polyurethane section, box style typology

### Back cushion with roller (C65CP-C50CP)

down feather, polyurethane section and polyester fibre, box style and roller typology Support (FA-FB)

visco-elastic polyurethane, polyester fibre cover

### Support frame

die-cast aluminium and extrusions

### **Ferrules**

thermoplastic material

### Cover

fabric or leather

## CONTEXT

ENQUIRIES info@contextgallery.com Tel. 404. 477. 3301 Tel. 800. 886.0867

## Technical drawings



### CONTEXT

3 ENQUIRIES info@contextgallery.com Tel. 404. 477. 3301 Tel. 800. 8866.8867 contextgallery.com































ENQUIRIES info@contextgallery.com

6 Tel. 404. 477. 3301 Tel. 800. 886.0867 contextgallery.com







































ENQUIRIES info@contextgallery.com

Tel. 404. 477. 3301 Tel. 800. 886.0867