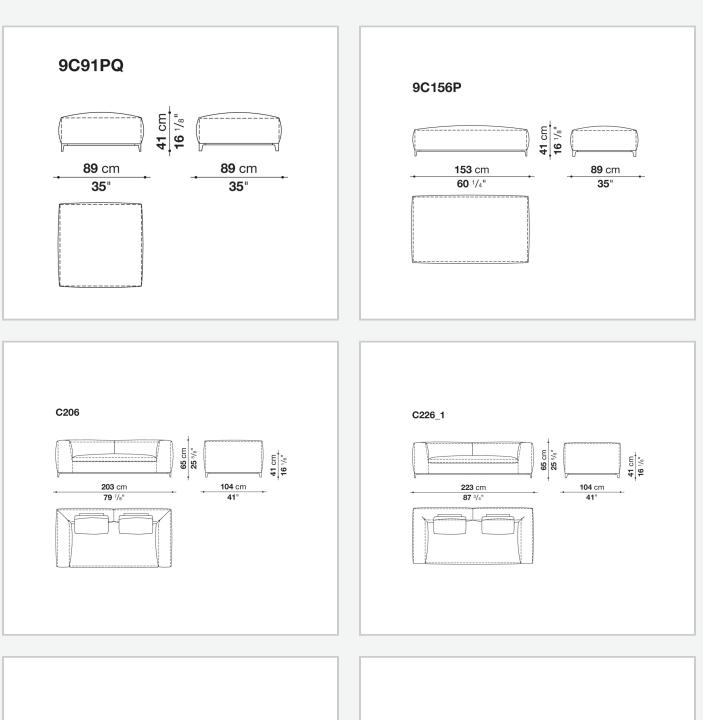

red wood panel, shaped polyurethane Seat cushion upholstery

shaped polyurethane of different density, sterilized down, polyester fibre cover

### Back cushion (C65C-C50C)

down feather and polyurethane section, box style typology

### Back cushion with roller (C65CP-C50CP)

down feather, polyurethane section and polyester fibre, box style and roller typology Support (FA-FB)

visco-elastic polyurethane, polyester fibre cover

### Support frame

die-cast aluminium and extrusions

### **Ferrules**

thermoplastic material

### Cover

fabric or leather

## CONTEXT

ENQUIRIES info@contextgallery.com Tel. 404. 477. 3301 Tel. 800. 886.0867

## Technical drawings



### CONTEXT

3 ENQUIRIES info@contextgallery.com Tel. 404. 477. 3301 Tel. 800. 8866.8867 contextgallery.com































ENQUIRIES info@contextgallery.com

6 Tel. 404. 477. 3301 Tel. 800. 886.0867 contextgallery.com







































ENQUIRIES info@contextgallery.com

Tel. 404. 477. 3301 Tel. 800. 886.0867