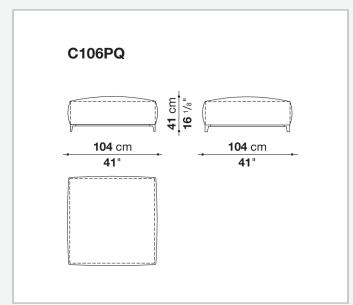

e cover

### Back cushion (C65C-C50C)

down feather and polyurethane section, box style typology

### Back cushion with roller (C65CP-C50CP)

down feather, polyurethane section and polyester fibre, box style and roller typology Support (FA-FB)

visco-elastic polyurethane, polyester fibre cover

### Support frame

die-cast aluminium and extrusions

### **Ferrules**

thermoplastic material

### Cover

fabric or leather

## CONTEXT

ENQUIRIES info@contextgallery.com Tel. 404. 477. 3301 Tel. 800. 886.0867

## Technical drawings



### CONTEXT

3 ENQUIRIES info@contextgallery.com Tel. 404. 477. 3301 Tel. 800. 8866.8867 contextgallery.com































ENQUIRIES info@contextgallery.com

6 Tel. 404. 477. 3301 Tel. 800. 886.0867 contextgallery.com







































ENQUIRIES info@contextgallery.com

Tel. 404. 477. 3301 Tel. 800. 886.0867