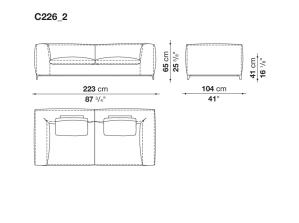

d wood panel, shaped polyurethane Seat cushion upholstery

shaped polyurethane of different density, sterilized down, polyester fibre cover

### Back cushion (C65C-C50C)

down feather and polyurethane section, box style typology

### Back cushion with roller (C65CP-C50CP)

down feather, polyurethane section and polyester fibre, box style and roller typology Support (FA-FB)

visco-elastic polyurethane, polyester fibre cover

### Support frame

die-cast aluminium and extrusions

### **Ferrules**

thermoplastic material

### Cover

fabric or leather

## CONTEXT

ENQUIRIES info@contextgallery.com Tel. 404. 477. 3301 Tel. 800. 886.0867

## Technical drawings



### CONTEXT

3 ENQUIRIES info@contextgallery.com Tel. 404. 477. 3301 Tel. 800. 8866.8867 contextgallery.com































ENQUIRIES info@contextgallery.com

6 Tel. 404. 477. 3301 Tel. 800. 886.0867 contextgallery.com







































ENQUIRIES info@contextgallery.com

Tel. 404. 477. 3301 Tel. 800. 886.0867