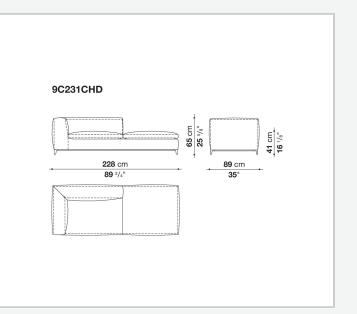

yered wood panel, shaped polyurethane Seat cushion upholstery

shaped polyurethane of different density, sterilized down, polyester fibre cover

### Back cushion (C65C-C50C)

down feather and polyurethane section, box style typology

### Back cushion with roller (C65CP-C50CP)

down feather, polyurethane section and polyester fibre, box style and roller typology Support (FA-FB)

visco-elastic polyurethane, polyester fibre cover

### Support frame

die-cast aluminium and extrusions

### **Ferrules**

thermoplastic material

### Cover

fabric or leather

## CONTEXT

ENQUIRIES info@contextgallery.com Tel. 404. 477. 3301 Tel. 800. 886.0867

## Technical drawings



### CONTEXT

3 ENQUIRIES info@contextgallery.com Tel. 404. 477. 3301 Tel. 800. 8866.8867 contextgallery.com































ENQUIRIES info@contextgallery.com

6 Tel. 404. 477. 3301 Tel. 800. 886.0867 contextgallery.com







































ENQUIRIES info@contextgallery.com

Tel. 404. 477. 3301 Tel. 800. 886.0867