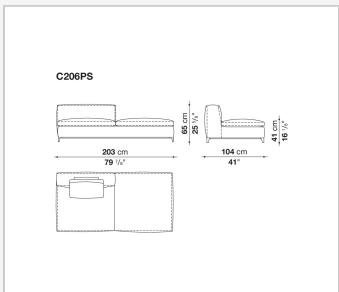

zed down, polyester fibre cover

### Back cushion (C65C-C50C)

down feather and polyurethane section, box style typology

### Back cushion with roller (C65CP-C50CP)

down feather, polyurethane section and polyester fibre, box style and roller typology Support (FA-FB)

visco-elastic polyurethane, polyester fibre cover

### Support frame

die-cast aluminium and extrusions

### **Ferrules**

thermoplastic material

### Cover

fabric or leather

## CONTEXT

ENQUIRIES info@contextgallery.com Tel. 404. 477. 3301 Tel. 800. 886.0867

## Technical drawings



### CONTEXT

3 ENQUIRIES info@contextgallery.com Tel. 404. 477. 3301 Tel. 800. 8866.8867 contextgallery.com































ENQUIRIES info@contextgallery.com

6 Tel. 404. 477. 3301 Tel. 800. 886.0867 contextgallery.com







































ENQUIRIES info@contextgallery.com

Tel. 404. 477. 3301 Tel. 800. 886.0867