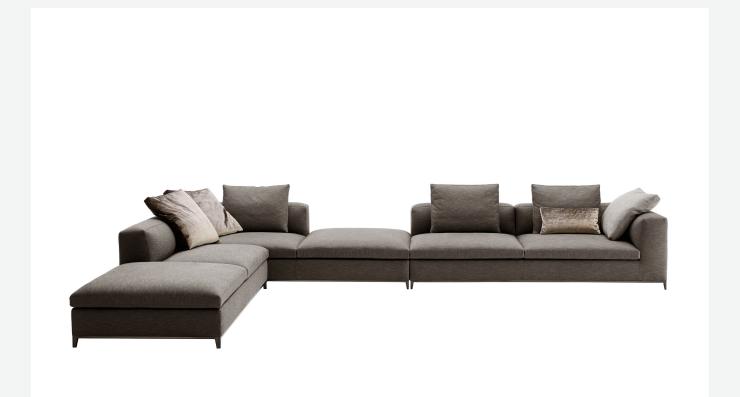

## Description

Michel Club is an evolution of the Michel seating system. Traditional yet contemporary it is made up of in-line sofas, modular elements and ottomans, ensuring a wide range of configurations. Comfortable back cushions with a headrest and additional cushions in various sizes make the seating relaxing and suitable for conversation, but always comfortable and extremely elegant. Michel Club is available in a wide range of fabrics and leathers from the B&B Italia collection. The combination of different textures and colours allows for further customisation.