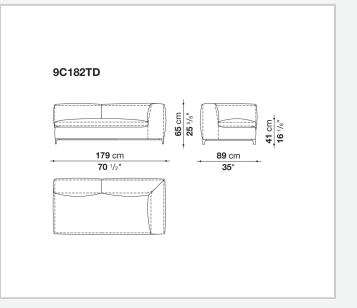

es, multi-layered wood panel, shaped polyurethane Seat cushion upholstery

shaped polyurethane of different density, sterilized down, polyester fibre cover

### Back cushion (C65C-C50C)

down feather and polyurethane section, box style typology

### Back cushion with roller (C65CP-C50CP)

down feather, polyurethane section and polyester fibre, box style and roller typology Support (FA-FB)

visco-elastic polyurethane, polyester fibre cover

### Support frame

die-cast aluminium and extrusions

### **Ferrules**

thermoplastic material

### Cover

fabric or leather

## CONTEXT

ENQUIRIES info@contextgallery.com Tel. 404. 477. 3301 Tel. 800. 886.0867

## Technical drawings



### CONTEXT

3 ENQUIRIES info@contextgallery.com Tel. 404. 477. 3301 Tel. 800. 8866.8867 contextgallery.com































ENQUIRIES info@contextgallery.com

6 Tel. 404. 477. 3301 Tel. 800. 886.0867 contextgallery.com







































ENQUIRIES info@contextgallery.com

Tel. 404. 477. 3301 Tel. 800. 886.0867