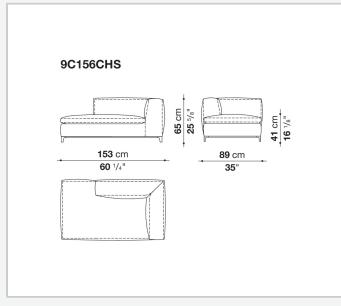

lti-layered wood panel, shaped polyurethane Seat cushion upholstery

shaped polyurethane of different density, sterilized down, polyester fibre cover

### Back cushion (C65C-C50C)

down feather and polyurethane section, box style typology

### Back cushion with roller (C65CP-C50CP)

down feather, polyurethane section and polyester fibre, box style and roller typology Support (FA-FB)

visco-elastic polyurethane, polyester fibre cover

### Support frame

die-cast aluminium and extrusions

### **Ferrules**

thermoplastic material

### Cover

fabric or leather

## CONTEXT

ENQUIRIES info@contextgallery.com Tel. 404. 477. 3301 Tel. 800. 886.0867

## Technical drawings



### CONTEXT

3 ENQUIRIES info@contextgallery.com Tel. 404. 477. 3301 Tel. 800. 8866.8867 contextgallery.com































ENQUIRIES info@contextgallery.com

6 Tel. 404. 477. 3301 Tel. 800. 886.0867 contextgallery.com







































ENQUIRIES info@contextgallery.com

Tel. 404. 477. 3301 Tel. 800. 886.0867