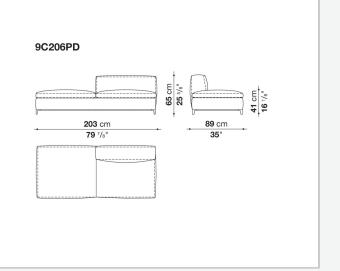

ofiles, multi-layered wood panel, shaped polyurethane Seat cushion upholstery

shaped polyurethane of different density, sterilized down, polyester fibre cover

### Back cushion (C65C-C50C)

down feather and polyurethane section, box style typology

### Back cushion with roller (C65CP-C50CP)

down feather, polyurethane section and polyester fibre, box style and roller typology Support (FA-FB)

visco-elastic polyurethane, polyester fibre cover

### Support frame

die-cast aluminium and extrusions

### **Ferrules**

thermoplastic material

### Cover

fabric or leather

## CONTEXT

ENQUIRIES info@contextgallery.com Tel. 404. 477. 3301 Tel. 800. 886.0867

## Technical drawings



### CONTEXT

3 ENQUIRIES info@contextgallery.com Tel. 404. 477. 3301 Tel. 800. 8866.8867 contextgallery.com































ENQUIRIES info@contextgallery.com

6 Tel. 404. 477. 3301 Tel. 800. 886.0867 contextgallery.com







































ENQUIRIES info@contextgallery.com

Tel. 404. 477. 3301 Tel. 800. 886.0867