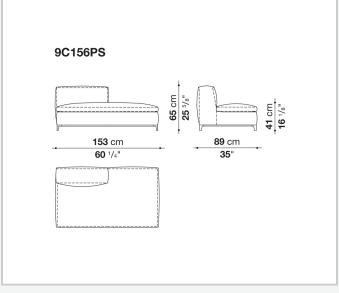

eel profiles, multi-layered wood panel, shaped polyurethane Seat cushion upholstery

shaped polyurethane of different density, sterilized down, polyester fibre cover

### Back cushion (C65C-C50C)

down feather and polyurethane section, box style typology

### Back cushion with roller (C65CP-C50CP)

down feather, polyurethane section and polyester fibre, box style and roller typology Support (FA-FB)

visco-elastic polyurethane, polyester fibre cover

### Support frame

die-cast aluminium and extrusions

### **Ferrules**

thermoplastic material

### Cover

fabric or leather

## CONTEXT

ENQUIRIES info@contextgallery.com Tel. 404. 477. 3301 Tel. 800. 886.0867

## Technical drawings



### CONTEXT

3 ENQUIRIES info@contextgallery.com Tel. 404. 477. 3301 Tel. 800. 8866.8867 contextgallery.com































ENQUIRIES info@contextgallery.com

6 Tel. 404. 477. 3301 Tel. 800. 886.0867 contextgallery.com







































ENQUIRIES info@contextgallery.com

Tel. 404. 477. 3301 Tel. 800. 886.0867