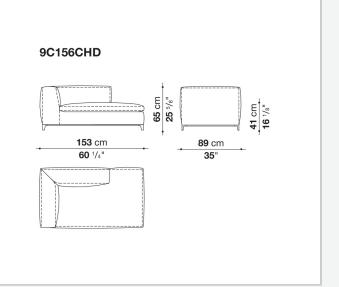

i-layered wood panel, shaped polyurethane Seat cushion upholstery

shaped polyurethane of different density, sterilized down, polyester fibre cover

### Back cushion (C65C-C50C)

down feather and polyurethane section, box style typology

### Back cushion with roller (C65CP-C50CP)

down feather, polyurethane section and polyester fibre, box style and roller typology Support (FA-FB)

visco-elastic polyurethane, polyester fibre cover

### Support frame

die-cast aluminium and extrusions

### **Ferrules**

thermoplastic material

### Cover

fabric or leather

## CONTEXT

ENQUIRIES info@contextgallery.com Tel. 404. 477. 3301 Tel. 800. 886.0867

## Technical drawings



### CONTEXT

3 ENQUIRIES info@contextgallery.com Tel. 404. 477. 3301 Tel. 800. 8866.8867 contextgallery.com































ENQUIRIES info@contextgallery.com

6 Tel. 404. 477. 3301 Tel. 800. 886.0867 contextgallery.com







































ENQUIRIES info@contextgallery.com

Tel. 404. 477. 3301 Tel. 800. 886.0867