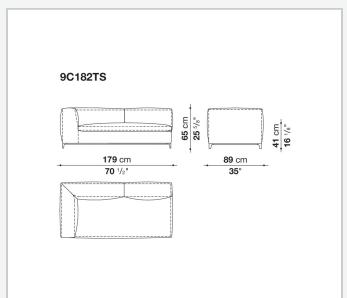

iles, multi-layered wood panel, shaped polyurethane Seat cushion upholstery

shaped polyurethane of different density, sterilized down, polyester fibre cover

### Back cushion (C65C-C50C)

down feather and polyurethane section, box style typology

### Back cushion with roller (C65CP-C50CP)

down feather, polyurethane section and polyester fibre, box style and roller typology Support (FA-FB)

visco-elastic polyurethane, polyester fibre cover

### Support frame

die-cast aluminium and extrusions

### **Ferrules**

thermoplastic material

### Cover

fabric or leather

## CONTEXT

ENQUIRIES info@contextgallery.com Tel. 404. 477. 3301 Tel. 800. 886.0867

## Technical drawings



### CONTEXT

3 ENQUIRIES info@contextgallery.com Tel. 404. 477. 3301 Tel. 800. 8866.8867 contextgallery.com































ENQUIRIES info@contextgallery.com

6 Tel. 404. 477. 3301 Tel. 800. 886.0867 contextgallery.com







































ENQUIRIES info@contextgallery.com

Tel. 404. 477. 3301 Tel. 800. 886.0867