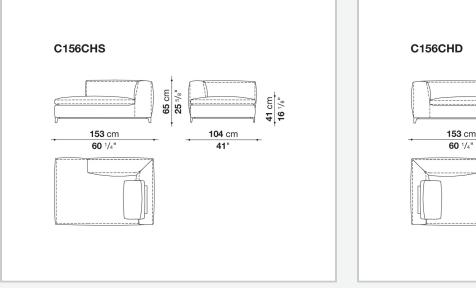

ter fibre cover

### Back cushion (C65C-C50C)

down feather and polyurethane section, box style typology

### Back cushion with roller (C65CP-C50CP)

down feather, polyurethane section and polyester fibre, box style and roller typology Support (FA-FB)

visco-elastic polyurethane, polyester fibre cover

### Support frame

die-cast aluminium and extrusions

### **Ferrules**

thermoplastic material

### Cover

fabric or leather

## CONTEXT

ENQUIRIES info@contextgallery.com Tel. 404. 477. 3301 Tel. 800. 886.0867

## Technical drawings



### CONTEXT

3 ENQUIRIES info@contextgallery.com Tel. 404. 477. 3301 Tel. 800. 8866.8867 contextgallery.com































ENQUIRIES info@contextgallery.com

6 Tel. 404. 477. 3301 Tel. 800. 886.0867 contextgallery.com







































ENQUIRIES info@contextgallery.com

Tel. 404. 477. 3301 Tel. 800. 886.0867