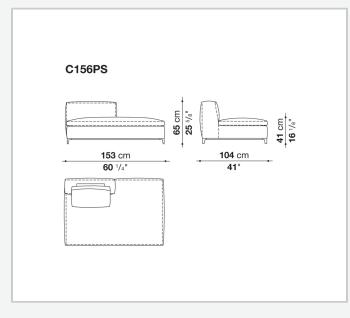

rilized down, polyester fibre cover

### Back cushion (C65C-C50C)

down feather and polyurethane section, box style typology

### Back cushion with roller (C65CP-C50CP)

down feather, polyurethane section and polyester fibre, box style and roller typology Support (FA-FB)

visco-elastic polyurethane, polyester fibre cover

### Support frame

die-cast aluminium and extrusions

### **Ferrules**

thermoplastic material

### Cover

fabric or leather

## CONTEXT

ENQUIRIES info@contextgallery.com Tel. 404. 477. 3301 Tel. 800. 886.0867

## Technical drawings



### CONTEXT

3 ENQUIRIES info@contextgallery.com Tel. 404. 477. 3301 Tel. 800. 8866.8867 contextgallery.com































ENQUIRIES info@contextgallery.com

6 Tel. 404. 477. 3301 Tel. 800. 886.0867 contextgallery.com







































ENQUIRIES info@contextgallery.com

Tel. 404. 477. 3301 Tel. 800. 886.0867