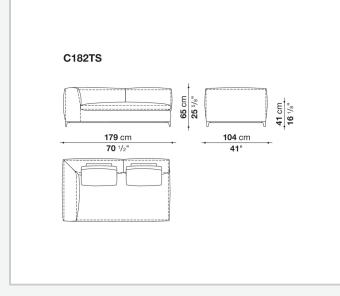

down, polyester fibre cover

### Back cushion (C65C-C50C)

down feather and polyurethane section, box style typology

### Back cushion with roller (C65CP-C50CP)

down feather, polyurethane section and polyester fibre, box style and roller typology Support (FA-FB)

visco-elastic polyurethane, polyester fibre cover

### Support frame

die-cast aluminium and extrusions

### **Ferrules**

thermoplastic material

### Cover

fabric or leather

## CONTEXT

ENQUIRIES info@contextgallery.com Tel. 404. 477. 3301 Tel. 800. 886.0867

## Technical drawings



### CONTEXT

3 ENQUIRIES info@contextgallery.com Tel. 404. 477. 3301 Tel. 800. 8866.8867 contextgallery.com































ENQUIRIES info@contextgallery.com

6 Tel. 404. 477. 3301 Tel. 800. 886.0867 contextgallery.com







































ENQUIRIES info@contextgallery.com

Tel. 404. 477. 3301 Tel. 800. 886.0867