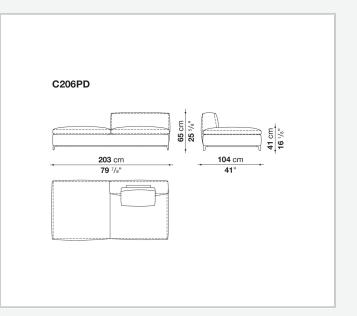

d down, polyester fibre cover

### Back cushion (C65C-C50C)

down feather and polyurethane section, box style typology

### Back cushion with roller (C65CP-C50CP)

down feather, polyurethane section and polyester fibre, box style and roller typology Support (FA-FB)

visco-elastic polyurethane, polyester fibre cover

### Support frame

die-cast aluminium and extrusions

### **Ferrules**

thermoplastic material

### Cover

fabric or leather

## CONTEXT

ENQUIRIES info@contextgallery.com Tel. 404. 477. 3301 Tel. 800. 886.0867

## Technical drawings



### CONTEXT

3 ENQUIRIES info@contextgallery.com Tel. 404. 477. 3301 Tel. 800. 8866.8867 contextgallery.com































ENQUIRIES info@contextgallery.com

6 Tel. 404. 477. 3301 Tel. 800. 886.0867 contextgallery.com







































ENQUIRIES info@contextgallery.com

Tel. 404. 477. 3301 Tel. 800. 886.0867