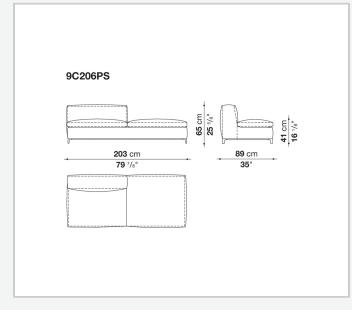

profiles, multi-layered wood panel, shaped polyurethane Seat cushion upholstery

shaped polyurethane of different density, sterilized down, polyester fibre cover

### Back cushion (C65C-C50C)

down feather and polyurethane section, box style typology

### Back cushion with roller (C65CP-C50CP)

down feather, polyurethane section and polyester fibre, box style and roller typology Support (FA-FB)

visco-elastic polyurethane, polyester fibre cover

### Support frame

die-cast aluminium and extrusions

### **Ferrules**

thermoplastic material

### Cover

fabric or leather

## CONTEXT

ENQUIRIES info@contextgallery.com Tel. 404. 477. 3301 Tel. 800. 886.0867

## Technical drawings



### CONTEXT

3 ENQUIRIES info@contextgallery.com Tel. 404. 477. 3301 Tel. 800. 8866.8867 contextgallery.com































ENQUIRIES info@contextgallery.com

6 Tel. 404. 477. 3301 Tel. 800. 886.0867 contextgallery.com







































ENQUIRIES info@contextgallery.com

Tel. 404. 477. 3301 Tel. 800. 886.0867