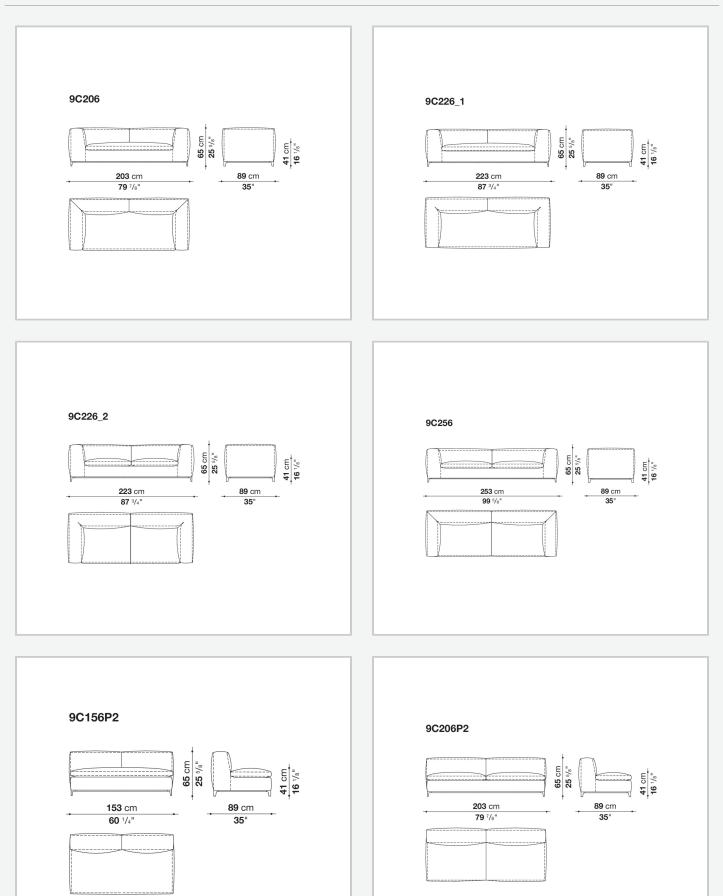

cold shaped polyurethane foam, polyester fibre, polyester fibre cover Seat internal frame

tubular steel and steel profiles, multi-layered wood panel, shaped polyurethane Seat cushion upholstery

shaped polyurethane of different density, sterilized down, polyester fibre cover

### Back cushion (C65C-C50C)

down feather and polyurethane section, box style typology

### Back cushion with roller (C65CP-C50CP)

down feather, polyurethane section and polyester fibre, box style and roller typology Support (FA-FB)

visco-elastic polyurethane, polyester fibre cover

### Support frame

die-cast aluminium and extrusions

### **Ferrules**

thermoplastic material

### Cover

fabric or leather

## CONTEXT

ENQUIRIES info@contextgallery.com Tel. 404. 477. 3301 Tel. 800. 886.0867

## Technical drawings



### CONTEXT

3 ENQUIRIES info@contextgallery.com Tel. 404. 477. 3301 Tel. 800. 8866.8867 contextgallery.com































ENQUIRIES info@contextgallery.com

6 Tel. 404. 477. 3301 Tel. 800. 886.0867 contextgallery.com







































ENQUIRIES info@contextgallery.com

Tel. 404. 477. 3301 Tel. 800. 886.0867