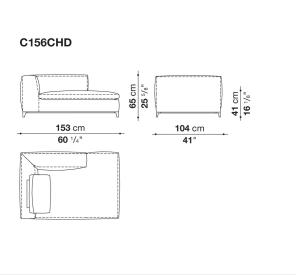

r fibre cover

### Back cushion (C65C-C50C)

down feather and polyurethane section, box style typology

### Back cushion with roller (C65CP-C50CP)

down feather, polyurethane section and polyester fibre, box style and roller typology Support (FA-FB)

visco-elastic polyurethane, polyester fibre cover

### Support frame

die-cast aluminium and extrusions

### **Ferrules**

thermoplastic material

### Cover

fabric or leather

## CONTEXT

ENQUIRIES info@contextgallery.com Tel. 404. 477. 3301 Tel. 800. 886.0867

## Technical drawings



### CONTEXT

3 ENQUIRIES info@contextgallery.com Tel. 404. 477. 3301 Tel. 800. 8866.8867 contextgallery.com































ENQUIRIES info@contextgallery.com

6 Tel. 404. 477. 3301 Tel. 800. 886.0867 contextgallery.com







































ENQUIRIES info@contextgallery.com

Tel. 404. 477. 3301 Tel. 800. 886.0867