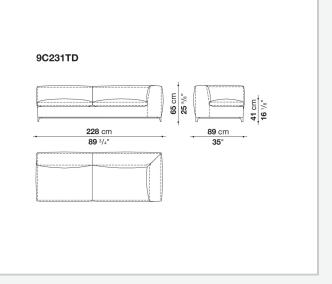

multi-layered wood panel, shaped polyurethane Seat cushion upholstery

shaped polyurethane of different density, sterilized down, polyester fibre cover

### Back cushion (C65C-C50C)

down feather and polyurethane section, box style typology

### Back cushion with roller (C65CP-C50CP)

down feather, polyurethane section and polyester fibre, box style and roller typology Support (FA-FB)

visco-elastic polyurethane, polyester fibre cover

### Support frame

die-cast aluminium and extrusions

### **Ferrules**

thermoplastic material

### Cover

fabric or leather

## CONTEXT

ENQUIRIES info@contextgallery.com Tel. 404. 477. 3301 Tel. 800. 886.0867

## Technical drawings



### CONTEXT

3 ENQUIRIES info@contextgallery.com Tel. 404. 477. 3301 Tel. 800. 8866.8867 contextgallery.com































ENQUIRIES info@contextgallery.com

6 Tel. 404. 477. 3301 Tel. 800. 886.0867 contextgallery.com







































ENQUIRIES info@contextgallery.com

Tel. 404. 477. 3301 Tel. 800. 886.0867