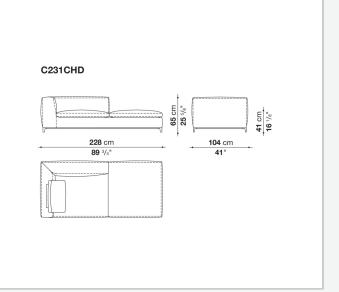

bre cover

### Back cushion (C65C-C50C)

down feather and polyurethane section, box style typology

### Back cushion with roller (C65CP-C50CP)

down feather, polyurethane section and polyester fibre, box style and roller typology Support (FA-FB)

visco-elastic polyurethane, polyester fibre cover

### Support frame

die-cast aluminium and extrusions

### **Ferrules**

thermoplastic material

### Cover

fabric or leather

## CONTEXT

ENQUIRIES info@contextgallery.com Tel. 404. 477. 3301 Tel. 800. 886.0867

## Technical drawings



### CONTEXT

3 ENQUIRIES info@contextgallery.com Tel. 404. 477. 3301 Tel. 800. 8866.8867 contextgallery.com































ENQUIRIES info@contextgallery.com

6 Tel. 404. 477. 3301 Tel. 800. 886.0867 contextgallery.com







































ENQUIRIES info@contextgallery.com

Tel. 404. 477. 3301 Tel. 800. 886.0867