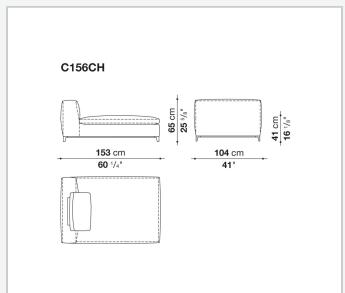

lyester fibre cover

### Back cushion (C65C-C50C)

down feather and polyurethane section, box style typology

### Back cushion with roller (C65CP-C50CP)

down feather, polyurethane section and polyester fibre, box style and roller typology Support (FA-FB)

visco-elastic polyurethane, polyester fibre cover

### Support frame

die-cast aluminium and extrusions

### **Ferrules**

thermoplastic material

### Cover

fabric or leather

## CONTEXT

ENQUIRIES info@contextgallery.com Tel. 404. 477. 3301 Tel. 800. 886.0867

## Technical drawings



### CONTEXT

3 ENQUIRIES info@contextgallery.com Tel. 404. 477. 3301 Tel. 800. 8866.8867 contextgallery.com































ENQUIRIES info@contextgallery.com

6 Tel. 404. 477. 3301 Tel. 800. 886.0867 contextgallery.com







































ENQUIRIES info@contextgallery.com

Tel. 404. 477. 3301 Tel. 800. 886.0867