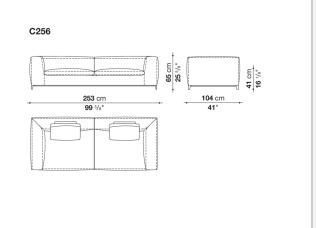

wood panel, shaped polyurethane Seat cushion upholstery

shaped polyurethane of different density, sterilized down, polyester fibre cover

### Back cushion (C65C-C50C)

down feather and polyurethane section, box style typology

### Back cushion with roller (C65CP-C50CP)

down feather, polyurethane section and polyester fibre, box style and roller typology Support (FA-FB)

visco-elastic polyurethane, polyester fibre cover

### Support frame

die-cast aluminium and extrusions

### **Ferrules**

thermoplastic material

### Cover

fabric or leather

## CONTEXT

ENQUIRIES info@contextgallery.com Tel. 404. 477. 3301 Tel. 800. 886.0867

## Technical drawings



### CONTEXT

3 ENQUIRIES info@contextgallery.com Tel. 404. 477. 3301 Tel. 800. 8866.8867 contextgallery.com































ENQUIRIES info@contextgallery.com

6 Tel. 404. 477. 3301 Tel. 800. 886.0867 contextgallery.com







































ENQUIRIES info@contextgallery.com

Tel. 404. 477. 3301 Tel. 800. 886.0867