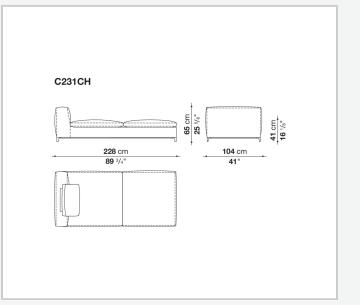

ester fibre cover

### Back cushion (C65C-C50C)

down feather and polyurethane section, box style typology

### Back cushion with roller (C65CP-C50CP)

down feather, polyurethane section and polyester fibre, box style and roller typology Support (FA-FB)

visco-elastic polyurethane, polyester fibre cover

### Support frame

die-cast aluminium and extrusions

### **Ferrules**

thermoplastic material

### Cover

fabric or leather

## CONTEXT

ENQUIRIES info@contextgallery.com Tel. 404. 477. 3301 Tel. 800. 886.0867

## Technical drawings



### CONTEXT

3 ENQUIRIES info@contextgallery.com Tel. 404. 477. 3301 Tel. 800. 8866.8867 contextgallery.com































ENQUIRIES info@contextgallery.com

6 Tel. 404. 477. 3301 Tel. 800. 886.0867 contextgallery.com







































ENQUIRIES info@contextgallery.com

Tel. 404. 477. 3301 Tel. 800. 886.0867