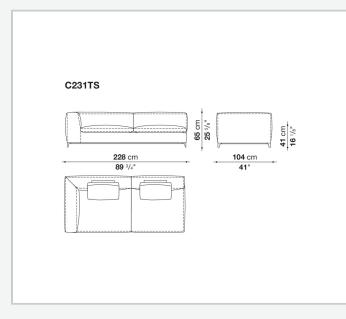

, polyester fibre cover

### Back cushion (C65C-C50C)

down feather and polyurethane section, box style typology

### Back cushion with roller (C65CP-C50CP)

down feather, polyurethane section and polyester fibre, box style and roller typology Support (FA-FB)

visco-elastic polyurethane, polyester fibre cover

### Support frame

die-cast aluminium and extrusions

### **Ferrules**

thermoplastic material

### Cover

fabric or leather

## CONTEXT

ENQUIRIES info@contextgallery.com Tel. 404. 477. 3301 Tel. 800. 886.0867

## Technical drawings



### CONTEXT

3 ENQUIRIES info@contextgallery.com Tel. 404. 477. 3301 Tel. 800. 8866.8867 contextgallery.com































ENQUIRIES info@contextgallery.com

6 Tel. 404. 477. 3301 Tel. 800. 886.0867 contextgallery.com







































ENQUIRIES info@contextgallery.com

Tel. 404. 477. 3301 Tel. 800. 886.0867