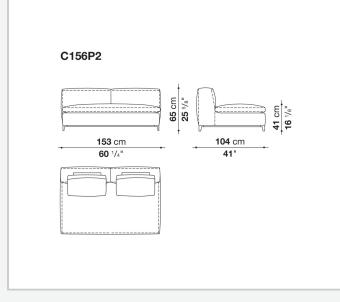

sterilized down, polyester fibre cover

### Back cushion (C65C-C50C)

down feather and polyurethane section, box style typology

### Back cushion with roller (C65CP-C50CP)

down feather, polyurethane section and polyester fibre, box style and roller typology Support (FA-FB)

visco-elastic polyurethane, polyester fibre cover

### Support frame

die-cast aluminium and extrusions

### **Ferrules**

thermoplastic material

### Cover

fabric or leather

## CONTEXT

ENQUIRIES info@contextgallery.com Tel. 404. 477. 3301 Tel. 800. 886.0867

## Technical drawings



### CONTEXT

3 ENQUIRIES info@contextgallery.com Tel. 404. 477. 3301 Tel. 800. 8866.8867 contextgallery.com































ENQUIRIES info@contextgallery.com

6 Tel. 404. 477. 3301 Tel. 800. 886.0867 contextgallery.com







































ENQUIRIES info@contextgallery.com

Tel. 404. 477. 3301 Tel. 800. 886.0867