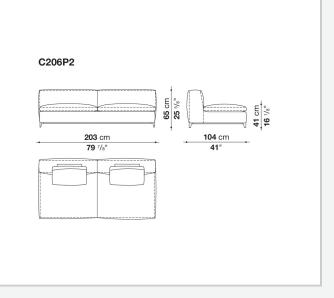

terilized down, polyester fibre cover

### Back cushion (C65C-C50C)

down feather and polyurethane section, box style typology

### Back cushion with roller (C65CP-C50CP)

down feather, polyurethane section and polyester fibre, box style and roller typology Support (FA-FB)

visco-elastic polyurethane, polyester fibre cover

### Support frame

die-cast aluminium and extrusions

### **Ferrules**

thermoplastic material

### Cover

fabric or leather

## CONTEXT

ENQUIRIES info@contextgallery.com Tel. 404. 477. 3301 Tel. 800. 886.0867

## Technical drawings



### CONTEXT

3 ENQUIRIES info@contextgallery.com Tel. 404. 477. 3301 Tel. 800. 8866.8867 contextgallery.com































ENQUIRIES info@contextgallery.com

6 Tel. 404. 477. 3301 Tel. 800. 886.0867 contextgallery.com







































ENQUIRIES info@contextgallery.com

Tel. 404. 477. 3301 Tel. 800. 886.0867