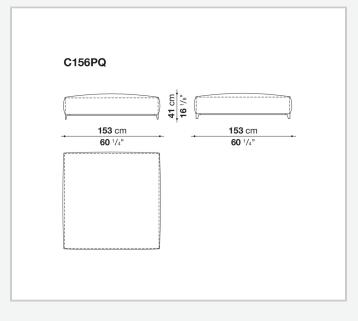

ver

### Back cushion (C65C-C50C)

down feather and polyurethane section, box style typology

### Back cushion with roller (C65CP-C50CP)

down feather, polyurethane section and polyester fibre, box style and roller typology Support (FA-FB)

visco-elastic polyurethane, polyester fibre cover

### Support frame

die-cast aluminium and extrusions

### **Ferrules**

thermoplastic material

### Cover

fabric or leather

## CONTEXT

ENQUIRIES info@contextgallery.com Tel. 404. 477. 3301 Tel. 800. 886.0867

## Technical drawings



### CONTEXT

3 ENQUIRIES info@contextgallery.com Tel. 404. 477. 3301 Tel. 800. 8866.8867 contextgallery.com































ENQUIRIES info@contextgallery.com

6 Tel. 404. 477. 3301 Tel. 800. 886.0867 contextgallery.com







































ENQUIRIES info@contextgallery.com

Tel. 404. 477. 3301 Tel. 800. 886.0867