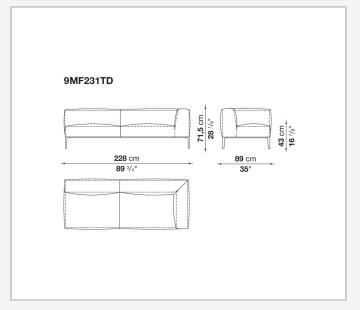

ayered wood panel, shaped polyurethane

### Seat cushion upholstery

shaped polyurethane of different density, sterilized down, polyester fibre cover

#### **Back cushion (MF65C-MF50C)**

down feather and polyurethane section, box style typology

#### **Back cushion with roller (MF65CP-MF50CP)**

down feather, polyurethane section and polyester fibre, box style and roller typology **Support (FA-FB)** 

visco-elastic polyurethane, polyester fibre cover

#### **Support frame**

die-cast aluminium and extrusions

#### **Ferrules**

thermoplastic material

#### Cover

fabric or leather

### **CONTEXT**

ENQUIRIES info@contextgallery.com

Tel. 404. 477. 3301 Tel. 800. 886.0867

# Technical drawings













#### CONTEXT











































































ENQUIRIES info@contextgallery.com

Tel. 404. 477. 3301 Tel. 800. 886.0867 contextgallery.com