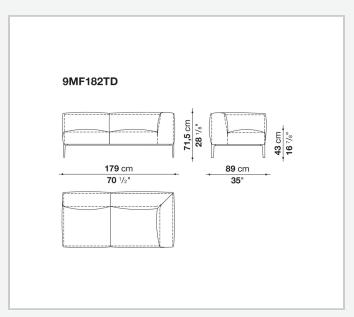

olyester fibre cover **Seat internal frame** 

tubular steel and steel profiles, multi-layered wood panel, shaped polyurethane

### Seat cushion upholstery

shaped polyurethane of different density, sterilized down, polyester fibre cover

#### **Back cushion (MF65C-MF50C)**

down feather and polyurethane section, box style typology

#### **Back cushion with roller (MF65CP-MF50CP)**

down feather, polyurethane section and polyester fibre, box style and roller typology **Support (FA-FB)** 

visco-elastic polyurethane, polyester fibre cover

#### **Support frame**

die-cast aluminium and extrusions

#### **Ferrules**

thermoplastic material

#### Cover

fabric or leather

### **CONTEXT**

ENQUIRIES info@contextgallery.com

Tel. 404. 477. 3301 Tel. 800. 886.0867

# Technical drawings













#### CONTEXT











































































ENQUIRIES info@contextgallery.com

Tel. 404. 477. 3301 Tel. 800. 886.0867 contextgallery.com