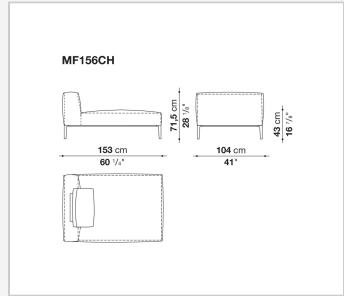

multi-layered wood panel, shaped polyurethane

### Seat cushion upholstery

shaped polyurethane of different density, sterilized down, polyester fibre cover

#### **Back cushion (MF65C-MF50C)**

down feather and polyurethane section, box style typology

#### **Back cushion with roller (MF65CP-MF50CP)**

down feather, polyurethane section and polyester fibre, box style and roller typology **Support (FA-FB)** 

visco-elastic polyurethane, polyester fibre cover

#### **Support frame**

die-cast aluminium and extrusions

#### **Ferrules**

thermoplastic material

#### Cover

fabric or leather

### **CONTEXT**

ENQUIRIES info@contextgallery.com

Tel. 404. 477. 3301 Tel. 800. 886.0867

# Technical drawings













#### CONTEXT











































































ENQUIRIES info@contextgallery.com

Tel. 404. 477. 3301 Tel. 800. 886.0867 contextgallery.com