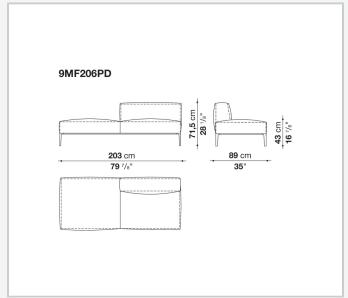

bre, polyester fibre cover **Seat internal frame** 

tubular steel and steel profiles, multi-layered wood panel, shaped polyurethane

### Seat cushion upholstery

shaped polyurethane of different density, sterilized down, polyester fibre cover

#### **Back cushion (MF65C-MF50C)**

down feather and polyurethane section, box style typology

#### **Back cushion with roller (MF65CP-MF50CP)**

down feather, polyurethane section and polyester fibre, box style and roller typology **Support (FA-FB)** 

visco-elastic polyurethane, polyester fibre cover

#### **Support frame**

die-cast aluminium and extrusions

#### **Ferrules**

thermoplastic material

#### Cover

fabric or leather

### **CONTEXT**

ENQUIRIES info@contextgallery.com

Tel. 404. 477. 3301 Tel. 800. 886.0867

# Technical drawings













#### CONTEXT











































































ENQUIRIES info@contextgallery.com

Tel. 404. 477. 3301 Tel. 800. 886.0867 contextgallery.com