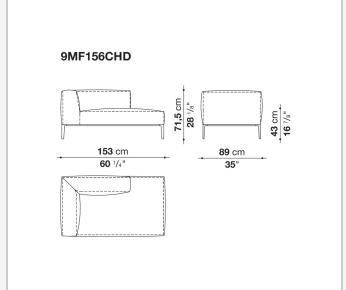

eat internal frame** 

tubular steel and steel profiles, multi-layered wood panel, shaped polyurethane

### Seat cushion upholstery

shaped polyurethane of different density, sterilized down, polyester fibre cover

#### **Back cushion (MF65C-MF50C)**

down feather and polyurethane section, box style typology

#### **Back cushion with roller (MF65CP-MF50CP)**

down feather, polyurethane section and polyester fibre, box style and roller typology **Support (FA-FB)** 

visco-elastic polyurethane, polyester fibre cover

#### **Support frame**

die-cast aluminium and extrusions

#### **Ferrules**

thermoplastic material

#### Cover

fabric or leather

### **CONTEXT**

ENQUIRIES info@contextgallery.com

Tel. 404. 477. 3301 Tel. 800. 886.0867

# Technical drawings













#### CONTEXT











































































ENQUIRIES info@contextgallery.com

Tel. 404. 477. 3301 Tel. 800. 886.0867 contextgallery.com