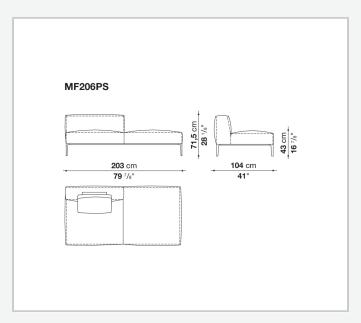

nd steel profiles, multi-layered wood panel, shaped polyurethane

### Seat cushion upholstery

shaped polyurethane of different density, sterilized down, polyester fibre cover

#### **Back cushion (MF65C-MF50C)**

down feather and polyurethane section, box style typology

#### **Back cushion with roller (MF65CP-MF50CP)**

down feather, polyurethane section and polyester fibre, box style and roller typology **Support (FA-FB)** 

visco-elastic polyurethane, polyester fibre cover

#### **Support frame**

die-cast aluminium and extrusions

#### **Ferrules**

thermoplastic material

#### Cover

fabric or leather

### **CONTEXT**

ENQUIRIES info@contextgallery.com

Tel. 404. 477. 3301 Tel. 800. 886.0867

# Technical drawings













#### CONTEXT











































































ENQUIRIES info@contextgallery.com

Tel. 404. 477. 3301 Tel. 800. 886.0867 contextgallery.com