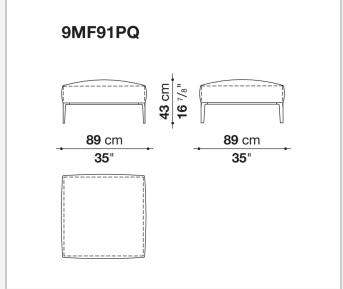

rnal frame** 

tubular steel and steel profiles, multi-layered wood panel, shaped polyurethane

### Seat cushion upholstery

shaped polyurethane of different density, sterilized down, polyester fibre cover

#### **Back cushion (MF65C-MF50C)**

down feather and polyurethane section, box style typology

#### **Back cushion with roller (MF65CP-MF50CP)**

down feather, polyurethane section and polyester fibre, box style and roller typology **Support (FA-FB)** 

visco-elastic polyurethane, polyester fibre cover

#### **Support frame**

die-cast aluminium and extrusions

#### **Ferrules**

thermoplastic material

#### Cover

fabric or leather

### **CONTEXT**

ENQUIRIES info@contextgallery.com

Tel. 404. 477. 3301 Tel. 800. 886.0867

# Technical drawings













#### CONTEXT











































































ENQUIRIES info@contextgallery.com

Tel. 404. 477. 3301 Tel. 800. 886.0867 contextgallery.com