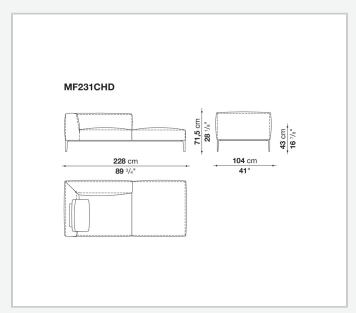

and steel profiles, multi-layered wood panel, shaped polyurethane

### Seat cushion upholstery

shaped polyurethane of different density, sterilized down, polyester fibre cover

#### **Back cushion (MF65C-MF50C)**

down feather and polyurethane section, box style typology

#### **Back cushion with roller (MF65CP-MF50CP)**

down feather, polyurethane section and polyester fibre, box style and roller typology **Support (FA-FB)** 

visco-elastic polyurethane, polyester fibre cover

#### **Support frame**

die-cast aluminium and extrusions

#### **Ferrules**

thermoplastic material

#### Cover

fabric or leather

### **CONTEXT**

ENQUIRIES info@contextgallery.com

Tel. 404. 477. 3301 Tel. 800. 886.0867

# Technical drawings













#### CONTEXT











































































ENQUIRIES info@contextgallery.com

Tel. 404. 477. 3301 Tel. 800. 886.0867 contextgallery.com