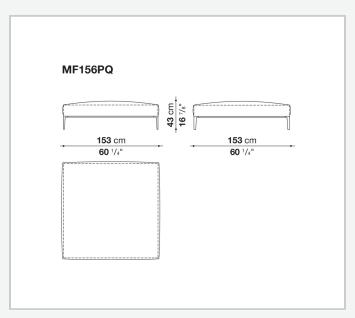

t internal frame** 

tubular steel and steel profiles, multi-layered wood panel, shaped polyurethane

### Seat cushion upholstery

shaped polyurethane of different density, sterilized down, polyester fibre cover

#### **Back cushion (MF65C-MF50C)**

down feather and polyurethane section, box style typology

#### **Back cushion with roller (MF65CP-MF50CP)**

down feather, polyurethane section and polyester fibre, box style and roller typology **Support (FA-FB)** 

visco-elastic polyurethane, polyester fibre cover

#### **Support frame**

die-cast aluminium and extrusions

#### **Ferrules**

thermoplastic material

#### Cover

fabric or leather

### **CONTEXT**

ENQUIRIES info@contextgallery.com

Tel. 404. 477. 3301 Tel. 800. 886.0867

# Technical drawings













#### CONTEXT











































































ENQUIRIES info@contextgallery.com

Tel. 404. 477. 3301 Tel. 800. 886.0867 contextgallery.com