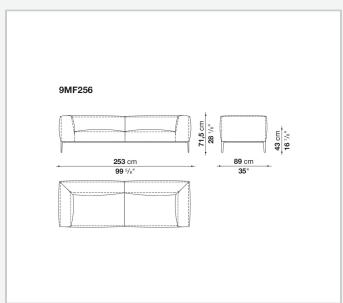

tubular steel and steel profiles, multi-layered wood panel, shaped polyurethane

### Seat cushion upholstery

shaped polyurethane of different density, sterilized down, polyester fibre cover

#### **Back cushion (MF65C-MF50C)**

down feather and polyurethane section, box style typology

#### **Back cushion with roller (MF65CP-MF50CP)**

down feather, polyurethane section and polyester fibre, box style and roller typology **Support (FA-FB)** 

visco-elastic polyurethane, polyester fibre cover

#### **Support frame**

die-cast aluminium and extrusions

#### **Ferrules**

thermoplastic material

#### Cover

fabric or leather

### **CONTEXT**

ENQUIRIES info@contextgallery.com

Tel. 404. 477. 3301 Tel. 800. 886.0867

# Technical drawings













#### CONTEXT











































































ENQUIRIES info@contextgallery.com

Tel. 404. 477. 3301 Tel. 800. 886.0867 contextgallery.com