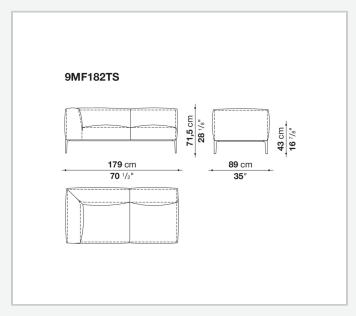

polyester fibre cover **Seat internal frame** 

tubular steel and steel profiles, multi-layered wood panel, shaped polyurethane

### Seat cushion upholstery

shaped polyurethane of different density, sterilized down, polyester fibre cover

#### **Back cushion (MF65C-MF50C)**

down feather and polyurethane section, box style typology

#### **Back cushion with roller (MF65CP-MF50CP)**

down feather, polyurethane section and polyester fibre, box style and roller typology **Support (FA-FB)** 

visco-elastic polyurethane, polyester fibre cover

#### **Support frame**

die-cast aluminium and extrusions

#### **Ferrules**

thermoplastic material

#### Cover

fabric or leather

### **CONTEXT**

ENQUIRIES info@contextgallery.com

Tel. 404. 477. 3301 Tel. 800. 886.0867

# Technical drawings













#### CONTEXT











































































ENQUIRIES info@contextgallery.com

Tel. 404. 477. 3301 Tel. 800. 886.0867 contextgallery.com