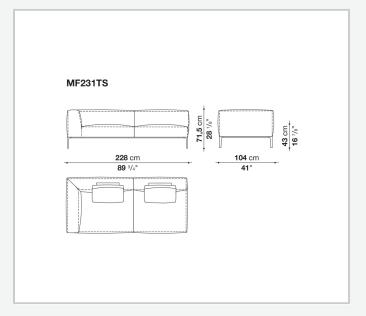

ar steel and steel profiles, multi-layered wood panel, shaped polyurethane

### Seat cushion upholstery

shaped polyurethane of different density, sterilized down, polyester fibre cover

#### **Back cushion (MF65C-MF50C)**

down feather and polyurethane section, box style typology

#### **Back cushion with roller (MF65CP-MF50CP)**

down feather, polyurethane section and polyester fibre, box style and roller typology **Support (FA-FB)** 

visco-elastic polyurethane, polyester fibre cover

#### **Support frame**

die-cast aluminium and extrusions

#### **Ferrules**

thermoplastic material

#### Cover

fabric or leather

### **CONTEXT**

ENQUIRIES info@contextgallery.com

Tel. 404. 477. 3301 Tel. 800. 886.0867

# Technical drawings













#### CONTEXT











































































ENQUIRIES info@contextgallery.com

Tel. 404. 477. 3301 Tel. 800. 886.0867 contextgallery.com