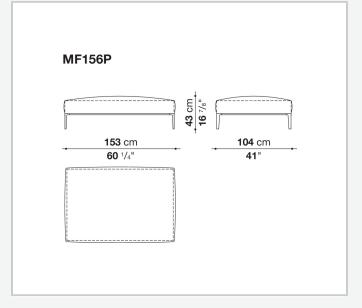

internal frame** 

tubular steel and steel profiles, multi-layered wood panel, shaped polyurethane

### Seat cushion upholstery

shaped polyurethane of different density, sterilized down, polyester fibre cover

#### **Back cushion (MF65C-MF50C)**

down feather and polyurethane section, box style typology

#### **Back cushion with roller (MF65CP-MF50CP)**

down feather, polyurethane section and polyester fibre, box style and roller typology **Support (FA-FB)** 

visco-elastic polyurethane, polyester fibre cover

#### **Support frame**

die-cast aluminium and extrusions

#### **Ferrules**

thermoplastic material

#### Cover

fabric or leather

### **CONTEXT**

ENQUIRIES info@contextgallery.com

Tel. 404. 477. 3301 Tel. 800. 886.0867

# Technical drawings













#### CONTEXT











































































ENQUIRIES info@contextgallery.com

Tel. 404. 477. 3301 Tel. 800. 886.0867 contextgallery.com