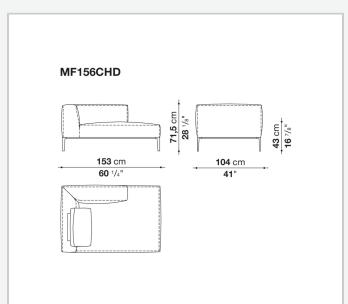

ulti-layered wood panel, shaped polyurethane

### Seat cushion upholstery

shaped polyurethane of different density, sterilized down, polyester fibre cover

#### **Back cushion (MF65C-MF50C)**

down feather and polyurethane section, box style typology

#### **Back cushion with roller (MF65CP-MF50CP)**

down feather, polyurethane section and polyester fibre, box style and roller typology **Support (FA-FB)** 

visco-elastic polyurethane, polyester fibre cover

#### **Support frame**

die-cast aluminium and extrusions

#### **Ferrules**

thermoplastic material

#### Cover

fabric or leather

### **CONTEXT**

ENQUIRIES info@contextgallery.com

Tel. 404. 477. 3301 Tel. 800. 886.0867

# Technical drawings













#### CONTEXT











































































ENQUIRIES info@contextgallery.com

Tel. 404. 477. 3301 Tel. 800. 886.0867 contextgallery.com