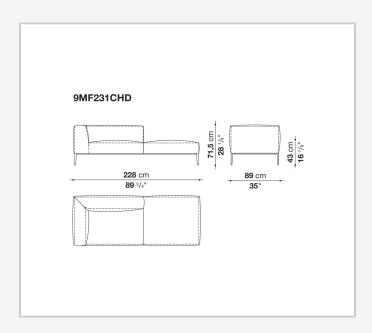

ered wood panel, shaped polyurethane

### Seat cushion upholstery

shaped polyurethane of different density, sterilized down, polyester fibre cover

#### **Back cushion (MF65C-MF50C)**

down feather and polyurethane section, box style typology

#### **Back cushion with roller (MF65CP-MF50CP)**

down feather, polyurethane section and polyester fibre, box style and roller typology **Support (FA-FB)** 

visco-elastic polyurethane, polyester fibre cover

#### **Support frame**

die-cast aluminium and extrusions

#### **Ferrules**

thermoplastic material

#### Cover

fabric or leather

### **CONTEXT**

ENQUIRIES info@contextgallery.com

Tel. 404. 477. 3301 Tel. 800. 886.0867

# Technical drawings













#### CONTEXT











































































ENQUIRIES info@contextgallery.com

Tel. 404. 477. 3301 Tel. 800. 886.0867 contextgallery.com