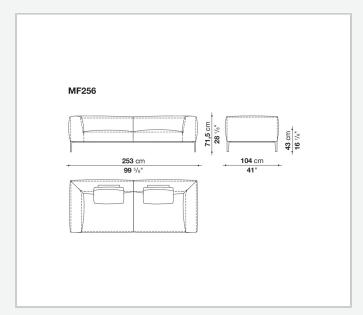

frame** 

tubular steel and steel profiles, multi-layered wood panel, shaped polyurethane

### Seat cushion upholstery

shaped polyurethane of different density, sterilized down, polyester fibre cover

#### **Back cushion (MF65C-MF50C)**

down feather and polyurethane section, box style typology

#### **Back cushion with roller (MF65CP-MF50CP)**

down feather, polyurethane section and polyester fibre, box style and roller typology **Support (FA-FB)** 

visco-elastic polyurethane, polyester fibre cover

#### **Support frame**

die-cast aluminium and extrusions

#### **Ferrules**

thermoplastic material

#### Cover

fabric or leather

### **CONTEXT**

ENQUIRIES info@contextgallery.com

Tel. 404. 477. 3301 Tel. 800. 886.0867

# Technical drawings













#### CONTEXT











































































ENQUIRIES info@contextgallery.com

Tel. 404. 477. 3301 Tel. 800. 886.0867 contextgallery.com