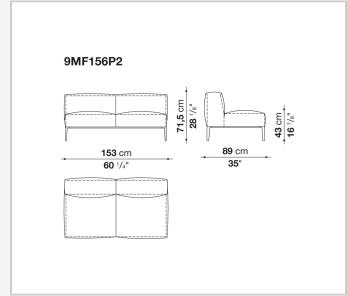

**Seat internal frame** 

tubular steel and steel profiles, multi-layered wood panel, shaped polyurethane

### Seat cushion upholstery

shaped polyurethane of different density, sterilized down, polyester fibre cover

#### **Back cushion (MF65C-MF50C)**

down feather and polyurethane section, box style typology

#### **Back cushion with roller (MF65CP-MF50CP)**

down feather, polyurethane section and polyester fibre, box style and roller typology **Support (FA-FB)** 

visco-elastic polyurethane, polyester fibre cover

#### **Support frame**

die-cast aluminium and extrusions

#### **Ferrules**

thermoplastic material

#### Cover

fabric or leather

### **CONTEXT**

ENQUIRIES info@contextgallery.com

Tel. 404. 477. 3301 Tel. 800. 886.0867

# Technical drawings













#### CONTEXT











































































ENQUIRIES info@contextgallery.com

Tel. 404. 477. 3301 Tel. 800. 886.0867 contextgallery.com