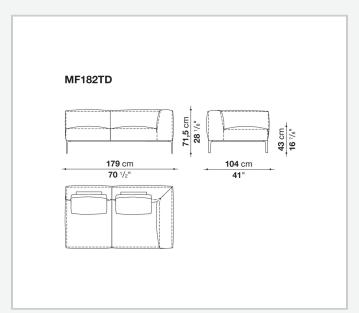

profiles, multi-layered wood panel, shaped polyurethane

### Seat cushion upholstery

shaped polyurethane of different density, sterilized down, polyester fibre cover

#### **Back cushion (MF65C-MF50C)**

down feather and polyurethane section, box style typology

#### **Back cushion with roller (MF65CP-MF50CP)**

down feather, polyurethane section and polyester fibre, box style and roller typology **Support (FA-FB)** 

visco-elastic polyurethane, polyester fibre cover

#### **Support frame**

die-cast aluminium and extrusions

#### **Ferrules**

thermoplastic material

#### Cover

fabric or leather

### **CONTEXT**

ENQUIRIES info@contextgallery.com

Tel. 404. 477. 3301 Tel. 800. 886.0867

# Technical drawings













#### CONTEXT











































































ENQUIRIES info@contextgallery.com

Tel. 404. 477. 3301 Tel. 800. 886.0867 contextgallery.com