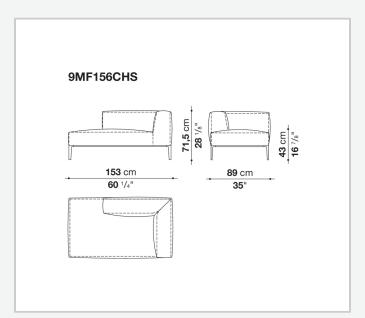

*Seat internal frame** 

tubular steel and steel profiles, multi-layered wood panel, shaped polyurethane

### Seat cushion upholstery

shaped polyurethane of different density, sterilized down, polyester fibre cover

#### **Back cushion (MF65C-MF50C)**

down feather and polyurethane section, box style typology

#### **Back cushion with roller (MF65CP-MF50CP)**

down feather, polyurethane section and polyester fibre, box style and roller typology **Support (FA-FB)** 

visco-elastic polyurethane, polyester fibre cover

#### **Support frame**

die-cast aluminium and extrusions

#### **Ferrules**

thermoplastic material

#### Cover

fabric or leather

### **CONTEXT**

ENQUIRIES info@contextgallery.com

Tel. 404. 477. 3301 Tel. 800. 886.0867

# Technical drawings













#### CONTEXT











































































ENQUIRIES info@contextgallery.com

Tel. 404. 477. 3301 Tel. 800. 886.0867 contextgallery.com