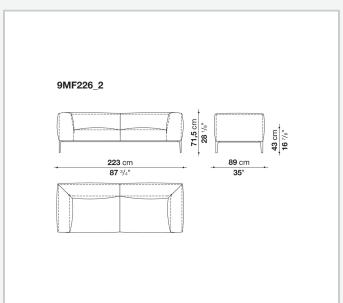

tubular steel and steel profiles, multi-layered wood panel, shaped polyurethane

### Seat cushion upholstery

shaped polyurethane of different density, sterilized down, polyester fibre cover

#### **Back cushion (MF65C-MF50C)**

down feather and polyurethane section, box style typology

#### **Back cushion with roller (MF65CP-MF50CP)**

down feather, polyurethane section and polyester fibre, box style and roller typology **Support (FA-FB)** 

visco-elastic polyurethane, polyester fibre cover

#### **Support frame**

die-cast aluminium and extrusions

#### **Ferrules**

thermoplastic material

#### Cover

fabric or leather

### **CONTEXT**

ENQUIRIES info@contextgallery.com

Tel. 404. 477. 3301 Tel. 800. 886.0867

# Technical drawings













#### CONTEXT











































































ENQUIRIES info@contextgallery.com

Tel. 404. 477. 3301 Tel. 800. 886.0867 contextgallery.com