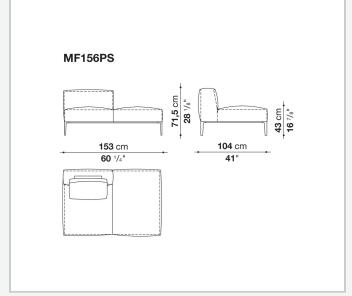

rofiles, multi-layered wood panel, shaped polyurethane

### Seat cushion upholstery

shaped polyurethane of different density, sterilized down, polyester fibre cover

#### **Back cushion (MF65C-MF50C)**

down feather and polyurethane section, box style typology

#### **Back cushion with roller (MF65CP-MF50CP)**

down feather, polyurethane section and polyester fibre, box style and roller typology **Support (FA-FB)** 

visco-elastic polyurethane, polyester fibre cover

#### **Support frame**

die-cast aluminium and extrusions

#### **Ferrules**

thermoplastic material

#### Cover

fabric or leather

### **CONTEXT**

ENQUIRIES info@contextgallery.com

Tel. 404. 477. 3301 Tel. 800. 886.0867

# Technical drawings













#### CONTEXT











































































ENQUIRIES info@contextgallery.com

Tel. 404. 477. 3301 Tel. 800. 886.0867 contextgallery.com