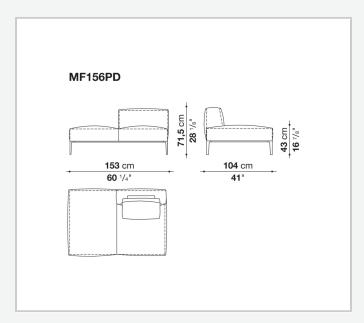

files, multi-layered wood panel, shaped polyurethane

### Seat cushion upholstery

shaped polyurethane of different density, sterilized down, polyester fibre cover

#### **Back cushion (MF65C-MF50C)**

down feather and polyurethane section, box style typology

#### **Back cushion with roller (MF65CP-MF50CP)**

down feather, polyurethane section and polyester fibre, box style and roller typology **Support (FA-FB)** 

visco-elastic polyurethane, polyester fibre cover

#### **Support frame**

die-cast aluminium and extrusions

#### **Ferrules**

thermoplastic material

#### Cover

fabric or leather

### **CONTEXT**

ENQUIRIES info@contextgallery.com

Tel. 404. 477. 3301 Tel. 800. 886.0867

# Technical drawings













#### CONTEXT











































































ENQUIRIES info@contextgallery.com

Tel. 404. 477. 3301 Tel. 800. 886.0867 contextgallery.com