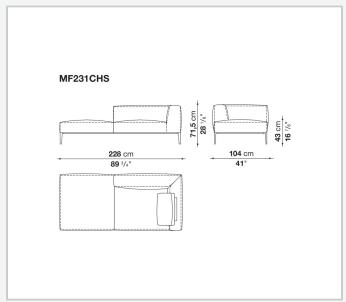

teel and steel profiles, multi-layered wood panel, shaped polyurethane

### Seat cushion upholstery

shaped polyurethane of different density, sterilized down, polyester fibre cover

#### **Back cushion (MF65C-MF50C)**

down feather and polyurethane section, box style typology

#### **Back cushion with roller (MF65CP-MF50CP)**

down feather, polyurethane section and polyester fibre, box style and roller typology **Support (FA-FB)** 

visco-elastic polyurethane, polyester fibre cover

#### **Support frame**

die-cast aluminium and extrusions

#### **Ferrules**

thermoplastic material

#### Cover

fabric or leather

### **CONTEXT**

ENQUIRIES info@contextgallery.com

Tel. 404. 477. 3301 Tel. 800. 886.0867

# Technical drawings













#### CONTEXT











































































ENQUIRIES info@contextgallery.com

Tel. 404. 477. 3301 Tel. 800. 886.0867 contextgallery.com