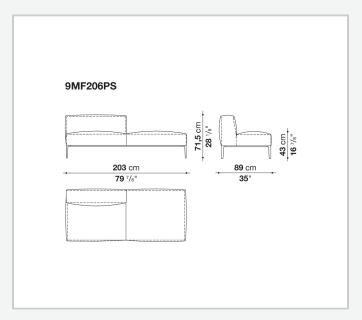

fibre, polyester fibre cover **Seat internal frame** 

tubular steel and steel profiles, multi-layered wood panel, shaped polyurethane

### Seat cushion upholstery

shaped polyurethane of different density, sterilized down, polyester fibre cover

#### **Back cushion (MF65C-MF50C)**

down feather and polyurethane section, box style typology

#### **Back cushion with roller (MF65CP-MF50CP)**

down feather, polyurethane section and polyester fibre, box style and roller typology **Support (FA-FB)** 

visco-elastic polyurethane, polyester fibre cover

#### **Support frame**

die-cast aluminium and extrusions

#### **Ferrules**

thermoplastic material

#### Cover

fabric or leather

### **CONTEXT**

ENQUIRIES info@contextgallery.com

Tel. 404. 477. 3301 Tel. 800. 886.0867

# Technical drawings













#### CONTEXT











































































ENQUIRIES info@contextgallery.com

Tel. 404. 477. 3301 Tel. 800. 886.0867 contextgallery.com