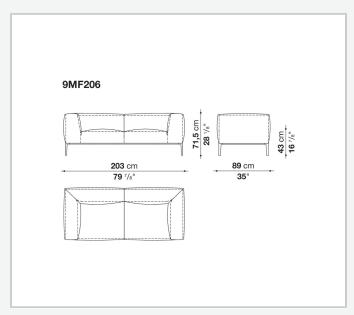

ular steel and steel profiles, multi-layered wood panel, shaped polyurethane

### Seat cushion upholstery

shaped polyurethane of different density, sterilized down, polyester fibre cover

#### **Back cushion (MF65C-MF50C)**

down feather and polyurethane section, box style typology

#### **Back cushion with roller (MF65CP-MF50CP)**

down feather, polyurethane section and polyester fibre, box style and roller typology **Support (FA-FB)** 

visco-elastic polyurethane, polyester fibre cover

#### **Support frame**

die-cast aluminium and extrusions

#### **Ferrules**

thermoplastic material

#### Cover

fabric or leather

### **CONTEXT**

ENQUIRIES info@contextgallery.com

Tel. 404. 477. 3301 Tel. 800. 886.0867

# Technical drawings













#### CONTEXT











































































ENQUIRIES info@contextgallery.com

Tel. 404. 477. 3301 Tel. 800. 886.0867 contextgallery.com