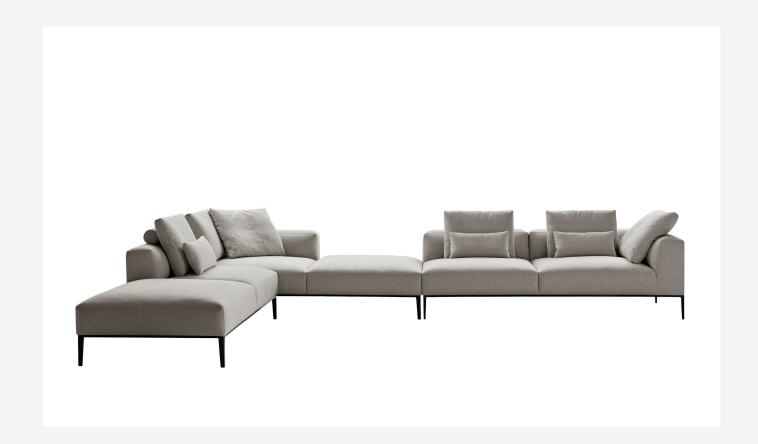

# Description

A seating system comprising of several elements, Michel Effe is an evolution of Michel that stands out for its essential style. This variety in the product range, available in two depths, makes it possible to organise different types of in-line and modular compositions, from formal to casual. From the point of view of stye, it features a rigorous design in the base-frame and in the seat with a single cushion. More essential than its predecessors yet no less comfortable, in Michel Effe everything superfluous has been removed.