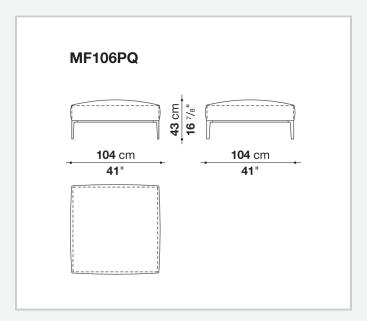

ternal frame** 

tubular steel and steel profiles, multi-layered wood panel, shaped polyurethane

### Seat cushion upholstery

shaped polyurethane of different density, sterilized down, polyester fibre cover

#### **Back cushion (MF65C-MF50C)**

down feather and polyurethane section, box style typology

#### **Back cushion with roller (MF65CP-MF50CP)**

down feather, polyurethane section and polyester fibre, box style and roller typology **Support (FA-FB)** 

visco-elastic polyurethane, polyester fibre cover

#### **Support frame**

die-cast aluminium and extrusions

#### **Ferrules**

thermoplastic material

#### Cover

fabric or leather

### **CONTEXT**

ENQUIRIES info@contextgallery.com

Tel. 404. 477. 3301 Tel. 800. 886.0867

# Technical drawings













#### CONTEXT











































































ENQUIRIES info@contextgallery.com

Tel. 404. 477. 3301 Tel. 800. 886.0867 contextgallery.com