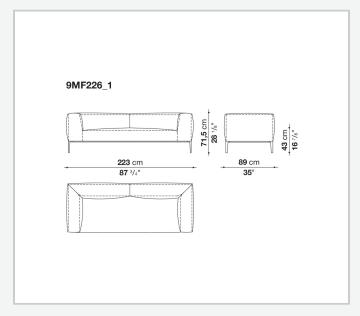

ubular steel and steel profiles, multi-layered wood panel, shaped polyurethane

### Seat cushion upholstery

shaped polyurethane of different density, sterilized down, polyester fibre cover

#### **Back cushion (MF65C-MF50C)**

down feather and polyurethane section, box style typology

#### **Back cushion with roller (MF65CP-MF50CP)**

down feather, polyurethane section and polyester fibre, box style and roller typology **Support (FA-FB)** 

visco-elastic polyurethane, polyester fibre cover

#### **Support frame**

die-cast aluminium and extrusions

#### **Ferrules**

thermoplastic material

#### Cover

fabric or leather

### **CONTEXT**

ENQUIRIES info@contextgallery.com

Tel. 404. 477. 3301 Tel. 800. 886.0867

# Technical drawings













#### CONTEXT











































































ENQUIRIES info@contextgallery.com

Tel. 404. 477. 3301 Tel. 800. 886.0867 contextgallery.com