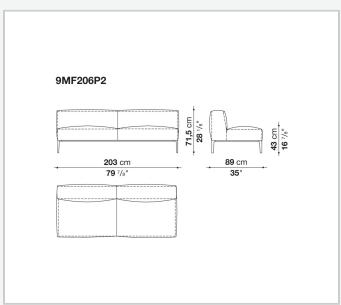

e, polyester fibre cover **Seat internal frame** 

tubular steel and steel profiles, multi-layered wood panel, shaped polyurethane

### Seat cushion upholstery

shaped polyurethane of different density, sterilized down, polyester fibre cover

#### **Back cushion (MF65C-MF50C)**

down feather and polyurethane section, box style typology

#### **Back cushion with roller (MF65CP-MF50CP)**

down feather, polyurethane section and polyester fibre, box style and roller typology **Support (FA-FB)** 

visco-elastic polyurethane, polyester fibre cover

#### **Support frame**

die-cast aluminium and extrusions

#### **Ferrules**

thermoplastic material

#### Cover

fabric or leather

### **CONTEXT**

ENQUIRIES info@contextgallery.com

Tel. 404. 477. 3301 Tel. 800. 886.0867

# Technical drawings













#### CONTEXT











































































ENQUIRIES info@contextgallery.com

Tel. 404. 477. 3301 Tel. 800. 886.0867 contextgallery.com