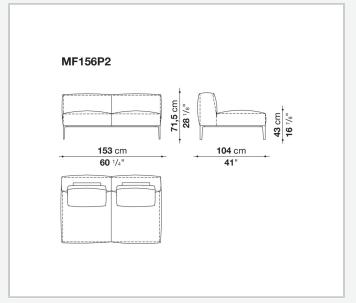

les, multi-layered wood panel, shaped polyurethane

### Seat cushion upholstery

shaped polyurethane of different density, sterilized down, polyester fibre cover

#### **Back cushion (MF65C-MF50C)**

down feather and polyurethane section, box style typology

#### **Back cushion with roller (MF65CP-MF50CP)**

down feather, polyurethane section and polyester fibre, box style and roller typology **Support (FA-FB)** 

visco-elastic polyurethane, polyester fibre cover

#### **Support frame**

die-cast aluminium and extrusions

#### **Ferrules**

thermoplastic material

#### Cover

fabric or leather

### **CONTEXT**

ENQUIRIES info@contextgallery.com

Tel. 404. 477. 3301 Tel. 800. 886.0867

# Technical drawings













#### CONTEXT











































































ENQUIRIES info@contextgallery.com

Tel. 404. 477. 3301 Tel. 800. 886.0867 contextgallery.com