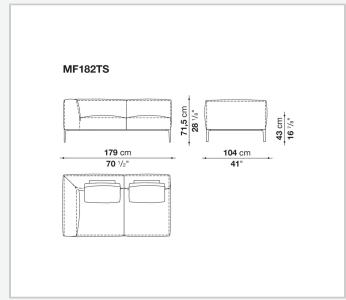

el profiles, multi-layered wood panel, shaped polyurethane

### Seat cushion upholstery

shaped polyurethane of different density, sterilized down, polyester fibre cover

#### **Back cushion (MF65C-MF50C)**

down feather and polyurethane section, box style typology

#### **Back cushion with roller (MF65CP-MF50CP)**

down feather, polyurethane section and polyester fibre, box style and roller typology **Support (FA-FB)** 

visco-elastic polyurethane, polyester fibre cover

#### **Support frame**

die-cast aluminium and extrusions

#### **Ferrules**

thermoplastic material

#### Cover

fabric or leather

### **CONTEXT**

ENQUIRIES info@contextgallery.com

Tel. 404. 477. 3301 Tel. 800. 886.0867

# Technical drawings













#### CONTEXT











































































ENQUIRIES info@contextgallery.com

Tel. 404. 477. 3301 Tel. 800. 886.0867 contextgallery.com