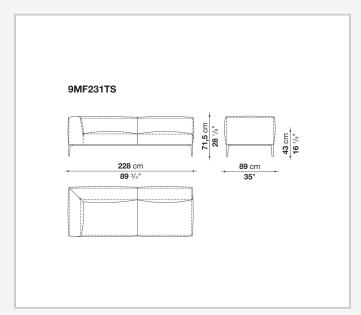

ti-layered wood panel, shaped polyurethane

### Seat cushion upholstery

shaped polyurethane of different density, sterilized down, polyester fibre cover

#### **Back cushion (MF65C-MF50C)**

down feather and polyurethane section, box style typology

#### **Back cushion with roller (MF65CP-MF50CP)**

down feather, polyurethane section and polyester fibre, box style and roller typology **Support (FA-FB)** 

visco-elastic polyurethane, polyester fibre cover

#### **Support frame**

die-cast aluminium and extrusions

#### **Ferrules**

thermoplastic material

#### Cover

fabric or leather

### **CONTEXT**

ENQUIRIES info@contextgallery.com

Tel. 404. 477. 3301 Tel. 800. 886.0867

# Technical drawings













#### CONTEXT











































































ENQUIRIES info@contextgallery.com

Tel. 404. 477. 3301 Tel. 800. 886.0867 contextgallery.com