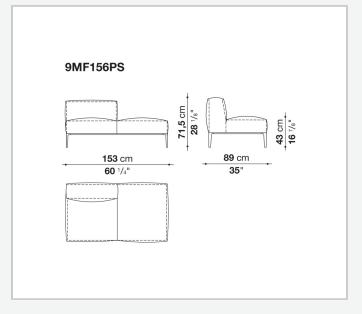

yester fibre cover **Seat internal frame** 

tubular steel and steel profiles, multi-layered wood panel, shaped polyurethane

### Seat cushion upholstery

shaped polyurethane of different density, sterilized down, polyester fibre cover

#### **Back cushion (MF65C-MF50C)**

down feather and polyurethane section, box style typology

#### **Back cushion with roller (MF65CP-MF50CP)**

down feather, polyurethane section and polyester fibre, box style and roller typology **Support (FA-FB)** 

visco-elastic polyurethane, polyester fibre cover

#### **Support frame**

die-cast aluminium and extrusions

#### **Ferrules**

thermoplastic material

#### Cover

fabric or leather

### **CONTEXT**

ENQUIRIES info@contextgallery.com

Tel. 404. 477. 3301 Tel. 800. 886.0867

# Technical drawings













#### CONTEXT











































































ENQUIRIES info@contextgallery.com

Tel. 404. 477. 3301 Tel. 800. 886.0867 contextgallery.com