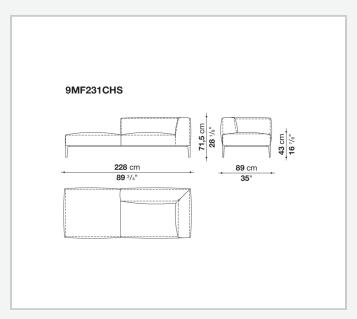

-layered wood panel, shaped polyurethane

### Seat cushion upholstery

shaped polyurethane of different density, sterilized down, polyester fibre cover

#### **Back cushion (MF65C-MF50C)**

down feather and polyurethane section, box style typology

#### **Back cushion with roller (MF65CP-MF50CP)**

down feather, polyurethane section and polyester fibre, box style and roller typology **Support (FA-FB)** 

visco-elastic polyurethane, polyester fibre cover

#### **Support frame**

die-cast aluminium and extrusions

#### **Ferrules**

thermoplastic material

#### Cover

fabric or leather

### **CONTEXT**

ENQUIRIES info@contextgallery.com

Tel. 404. 477. 3301 Tel. 800. 886.0867

# Technical drawings













#### CONTEXT











































































ENQUIRIES info@contextgallery.com

Tel. 404. 477. 3301 Tel. 800. 886.0867 contextgallery.com