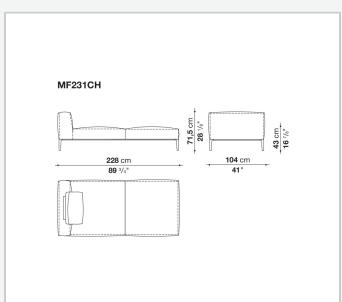

el and steel profiles, multi-layered wood panel, shaped polyurethane

### Seat cushion upholstery

shaped polyurethane of different density, sterilized down, polyester fibre cover

#### **Back cushion (MF65C-MF50C)**

down feather and polyurethane section, box style typology

#### **Back cushion with roller (MF65CP-MF50CP)**

down feather, polyurethane section and polyester fibre, box style and roller typology **Support (FA-FB)** 

visco-elastic polyurethane, polyester fibre cover

#### **Support frame**

die-cast aluminium and extrusions

#### **Ferrules**

thermoplastic material

#### Cover

fabric or leather

### **CONTEXT**

ENQUIRIES info@contextgallery.com

Tel. 404. 477. 3301 Tel. 800. 886.0867

# Technical drawings













#### CONTEXT











































































ENQUIRIES info@contextgallery.com

Tel. 404. 477. 3301 Tel. 800. 886.0867 contextgallery.com