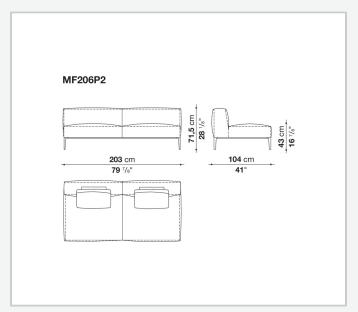

teel profiles, multi-layered wood panel, shaped polyurethane

### Seat cushion upholstery

shaped polyurethane of different density, sterilized down, polyester fibre cover

#### **Back cushion (MF65C-MF50C)**

down feather and polyurethane section, box style typology

#### **Back cushion with roller (MF65CP-MF50CP)**

down feather, polyurethane section and polyester fibre, box style and roller typology **Support (FA-FB)** 

visco-elastic polyurethane, polyester fibre cover

#### **Support frame**

die-cast aluminium and extrusions

#### **Ferrules**

thermoplastic material

#### Cover

fabric or leather

### **CONTEXT**

ENQUIRIES info@contextgallery.com

Tel. 404. 477. 3301 Tel. 800. 886.0867

# Technical drawings













#### CONTEXT











































































ENQUIRIES info@contextgallery.com

Tel. 404. 477. 3301 Tel. 800. 886.0867 contextgallery.com