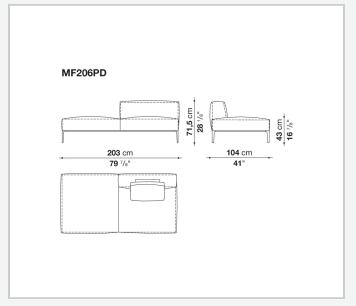

steel profiles, multi-layered wood panel, shaped polyurethane

### Seat cushion upholstery

shaped polyurethane of different density, sterilized down, polyester fibre cover

#### **Back cushion (MF65C-MF50C)**

down feather and polyurethane section, box style typology

#### **Back cushion with roller (MF65CP-MF50CP)**

down feather, polyurethane section and polyester fibre, box style and roller typology **Support (FA-FB)** 

visco-elastic polyurethane, polyester fibre cover

#### **Support frame**

die-cast aluminium and extrusions

#### **Ferrules**

thermoplastic material

#### Cover

fabric or leather

### **CONTEXT**

ENQUIRIES info@contextgallery.com

Tel. 404. 477. 3301 Tel. 800. 886.0867

# Technical drawings













#### CONTEXT











































































ENQUIRIES info@contextgallery.com

Tel. 404. 477. 3301 Tel. 800. 886.0867 contextgallery.com