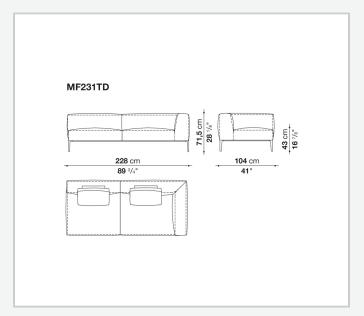

steel and steel profiles, multi-layered wood panel, shaped polyurethane

### Seat cushion upholstery

shaped polyurethane of different density, sterilized down, polyester fibre cover

#### **Back cushion (MF65C-MF50C)**

down feather and polyurethane section, box style typology

#### **Back cushion with roller (MF65CP-MF50CP)**

down feather, polyurethane section and polyester fibre, box style and roller typology **Support (FA-FB)** 

visco-elastic polyurethane, polyester fibre cover

#### **Support frame**

die-cast aluminium and extrusions

#### **Ferrules**

thermoplastic material

#### Cover

fabric or leather

### **CONTEXT**

ENQUIRIES info@contextgallery.com

Tel. 404. 477. 3301 Tel. 800. 886.0867

# Technical drawings













#### CONTEXT











































































ENQUIRIES info@contextgallery.com

Tel. 404. 477. 3301 Tel. 800. 886.0867 contextgallery.com