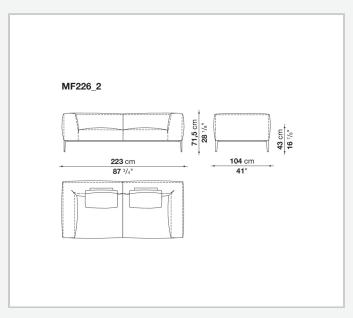

rame** 

tubular steel and steel profiles, multi-layered wood panel, shaped polyurethane

### Seat cushion upholstery

shaped polyurethane of different density, sterilized down, polyester fibre cover

#### **Back cushion (MF65C-MF50C)**

down feather and polyurethane section, box style typology

#### **Back cushion with roller (MF65CP-MF50CP)**

down feather, polyurethane section and polyester fibre, box style and roller typology **Support (FA-FB)** 

visco-elastic polyurethane, polyester fibre cover

#### **Support frame**

die-cast aluminium and extrusions

#### **Ferrules**

thermoplastic material

#### Cover

fabric or leather

### **CONTEXT**

ENQUIRIES info@contextgallery.com

Tel. 404. 477. 3301 Tel. 800. 886.0867

# Technical drawings













#### CONTEXT











































































ENQUIRIES info@contextgallery.com

Tel. 404. 477. 3301 Tel. 800. 886.0867 contextgallery.com