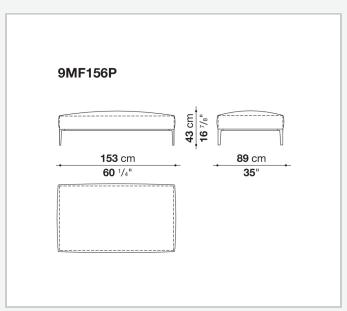

al frame** 

tubular steel and steel profiles, multi-layered wood panel, shaped polyurethane

### Seat cushion upholstery

shaped polyurethane of different density, sterilized down, polyester fibre cover

#### **Back cushion (MF65C-MF50C)**

down feather and polyurethane section, box style typology

#### **Back cushion with roller (MF65CP-MF50CP)**

down feather, polyurethane section and polyester fibre, box style and roller typology **Support (FA-FB)** 

visco-elastic polyurethane, polyester fibre cover

#### **Support frame**

die-cast aluminium and extrusions

#### **Ferrules**

thermoplastic material

#### Cover

fabric or leather

### **CONTEXT**

ENQUIRIES info@contextgallery.com

Tel. 404. 477. 3301 Tel. 800. 886.0867

# Technical drawings













#### CONTEXT











































































ENQUIRIES info@contextgallery.com

Tel. 404. 477. 3301 Tel. 800. 886.0867 contextgallery.com