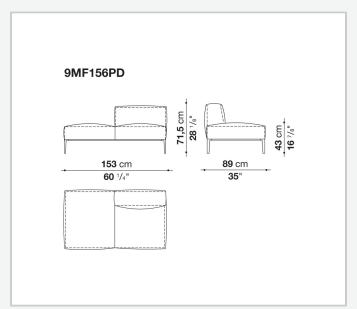

er **Seat internal frame** 

tubular steel and steel profiles, multi-layered wood panel, shaped polyurethane

### Seat cushion upholstery

shaped polyurethane of different density, sterilized down, polyester fibre cover

#### **Back cushion (MF65C-MF50C)**

down feather and polyurethane section, box style typology

#### **Back cushion with roller (MF65CP-MF50CP)**

down feather, polyurethane section and polyester fibre, box style and roller typology **Support (FA-FB)** 

visco-elastic polyurethane, polyester fibre cover

#### **Support frame**

die-cast aluminium and extrusions

#### **Ferrules**

thermoplastic material

#### Cover

fabric or leather

### **CONTEXT**

ENQUIRIES info@contextgallery.com

Tel. 404. 477. 3301 Tel. 800. 886.0867

# Technical drawings













#### CONTEXT











































































ENQUIRIES info@contextgallery.com

Tel. 404. 477. 3301 Tel. 800. 886.0867 contextgallery.com