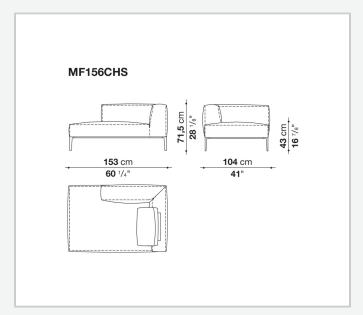

s, multi-layered wood panel, shaped polyurethane

### Seat cushion upholstery

shaped polyurethane of different density, sterilized down, polyester fibre cover

#### **Back cushion (MF65C-MF50C)**

down feather and polyurethane section, box style typology

#### **Back cushion with roller (MF65CP-MF50CP)**

down feather, polyurethane section and polyester fibre, box style and roller typology **Support (FA-FB)** 

visco-elastic polyurethane, polyester fibre cover

#### **Support frame**

die-cast aluminium and extrusions

#### **Ferrules**

thermoplastic material

#### Cover

fabric or leather

### **CONTEXT**

ENQUIRIES info@contextgallery.com

Tel. 404. 477. 3301 Tel. 800. 886.0867

# Technical drawings













#### CONTEXT











































































ENQUIRIES info@contextgallery.com

Tel. 404. 477. 3301 Tel. 800. 886.0867 contextgallery.com