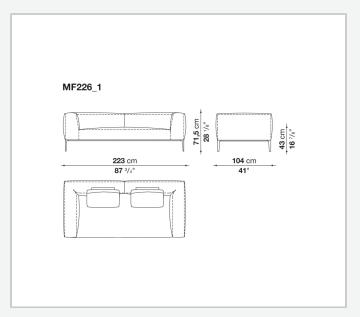

me** 

tubular steel and steel profiles, multi-layered wood panel, shaped polyurethane

### Seat cushion upholstery

shaped polyurethane of different density, sterilized down, polyester fibre cover

#### **Back cushion (MF65C-MF50C)**

down feather and polyurethane section, box style typology

#### **Back cushion with roller (MF65CP-MF50CP)**

down feather, polyurethane section and polyester fibre, box style and roller typology **Support (FA-FB)** 

visco-elastic polyurethane, polyester fibre cover

#### **Support frame**

die-cast aluminium and extrusions

#### **Ferrules**

thermoplastic material

#### Cover

fabric or leather

### **CONTEXT**

ENQUIRIES info@contextgallery.com

Tel. 404. 477. 3301 Tel. 800. 886.0867

# Technical drawings













#### CONTEXT











































































ENQUIRIES info@contextgallery.com

Tel. 404. 477. 3301 Tel. 800. 886.0867 contextgallery.com