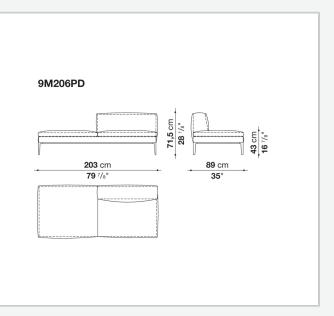

files, multi-layered wood panel, shaped polyurethane Seat cushion upholstery

shaped polyurethane of different density, sterilized down, polyester fibre cover

### Back cushion (M60C-M50)

down feather and polyurethane section, box style typology

### Back cushion with roller (M60CP-M50P)

down feather, polyurethane section and polyester fibre, box style and roller typology Support (FA-FB)

visco-elastic polyurethane, polyester fibre cover

### Support frame

die-cast aluminium and extrusions

### **Ferrules**

thermoplastic material

#### Cover

fabric or leather

### CONTEXT

ENQUIRIES info@contextgallery.com

Tel. 404. 477. 3301 Tel. 800. 886.0867

### Technical drawings



#### CONTEXT

3 ENQUIRIES info@contextgallery.co Tel. 404: 477: 3301 Tel. 800: 886.0867 contextgallery.com













ENQUIRIES info@contextgallery.com Tel. 404. 477. 3301 Tel. 800. 886.0867 contextgallery.com













ENQUIRIES info@contextgallery.com Tel. 404. 477. 3301 Tel. 800. 886.0867 contextgallery.com













ENQUIRIES info@contextgallery.com Tel. 404. 477. 3301 Tel. 800. 886.0867 contextgallery.com













ENQUIRIES info@contextgallery.com Tel. 404. 477. 3301 Tel. 800. 886.0867 contextgallery.com













ENQUIRIES info@contextgallery.com Tel. 404. 477. 3301 Tel. 800. 886.0867 contextgallery.com













ENQUIRIES info@contextgallery.com Tel. 404. 477. 3301 Tel. 800. 886.0867



ENQUIRIES info@contextgallery.com

Tel. 404. 477. 3301 Tel. 800. 886.0867