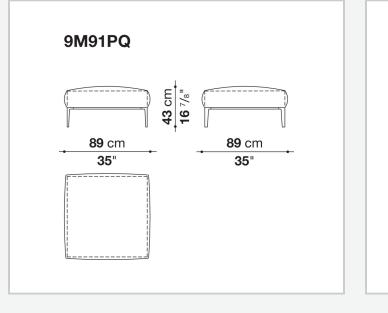

d polyurethane section, box style typology

### Back cushion with roller (M60CP-M50P)

down feather, polyurethane section and polyester fibre, box style and roller typology Support (FA-FB)

visco-elastic polyurethane, polyester fibre cover

### Support frame

die-cast aluminium and extrusions

### **Ferrules**

thermoplastic material

#### Cover

fabric or leather

### CONTEXT

ENQUIRIES info@contextgallery.com

Tel. 404. 477. 3301 Tel. 800. 886.0867

### Technical drawings



#### CONTEXT

3 ENQUIRIES info@contextgallery.co Tel. 404: 477: 3301 Tel. 800: 886.0867 contextgallery.com













ENQUIRIES info@contextgallery.com Tel. 404. 477. 3301 Tel. 800. 886.0867 contextgallery.com













ENQUIRIES info@contextgallery.com Tel. 404. 477. 3301 Tel. 800. 886.0867 contextgallery.com













ENQUIRIES info@contextgallery.com Tel. 404. 477. 3301 Tel. 800. 886.0867 contextgallery.com













ENQUIRIES info@contextgallery.com Tel. 404. 477. 3301 Tel. 800. 886.0867 contextgallery.com













ENQUIRIES info@contextgallery.com Tel. 404. 477. 3301 Tel. 800. 886.0867 contextgallery.com













ENQUIRIES info@contextgallery.com Tel. 404. 477. 3301 Tel. 800. 886.0867



ENQUIRIES info@contextgallery.com

Tel. 404. 477. 3301 Tel. 800. 886.0867