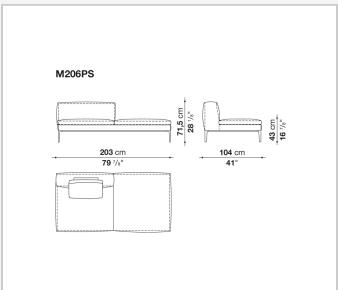

section and polyester fibre, box style and roller typology Support (FA-FB)

visco-elastic polyurethane, polyester fibre cover

### Support frame

die-cast aluminium and extrusions

### **Ferrules**

thermoplastic material

#### Cover

fabric or leather

### CONTEXT

ENQUIRIES info@contextgallery.com

Tel. 404. 477. 3301 Tel. 800. 886.0867

### Technical drawings



#### CONTEXT

3 ENQUIRIES info@contextgallery.co Tel. 404: 477: 3301 Tel. 800: 886.0867 contextgallery.com













ENQUIRIES info@contextgallery.com Tel. 404. 477. 3301 Tel. 800. 886.0867 contextgallery.com













ENQUIRIES info@contextgallery.com Tel. 404. 477. 3301 Tel. 800. 886.0867 contextgallery.com













ENQUIRIES info@contextgallery.com Tel. 404. 477. 3301 Tel. 800. 886.0867 contextgallery.com













ENQUIRIES info@contextgallery.com Tel. 404. 477. 3301 Tel. 800. 886.0867 contextgallery.com













ENQUIRIES info@contextgallery.com Tel. 404. 477. 3301 Tel. 800. 886.0867 contextgallery.com













ENQUIRIES info@contextgallery.com Tel. 404. 477. 3301 Tel. 800. 886.0867



ENQUIRIES info@contextgallery.com

Tel. 404. 477. 3301 Tel. 800. 886.0867