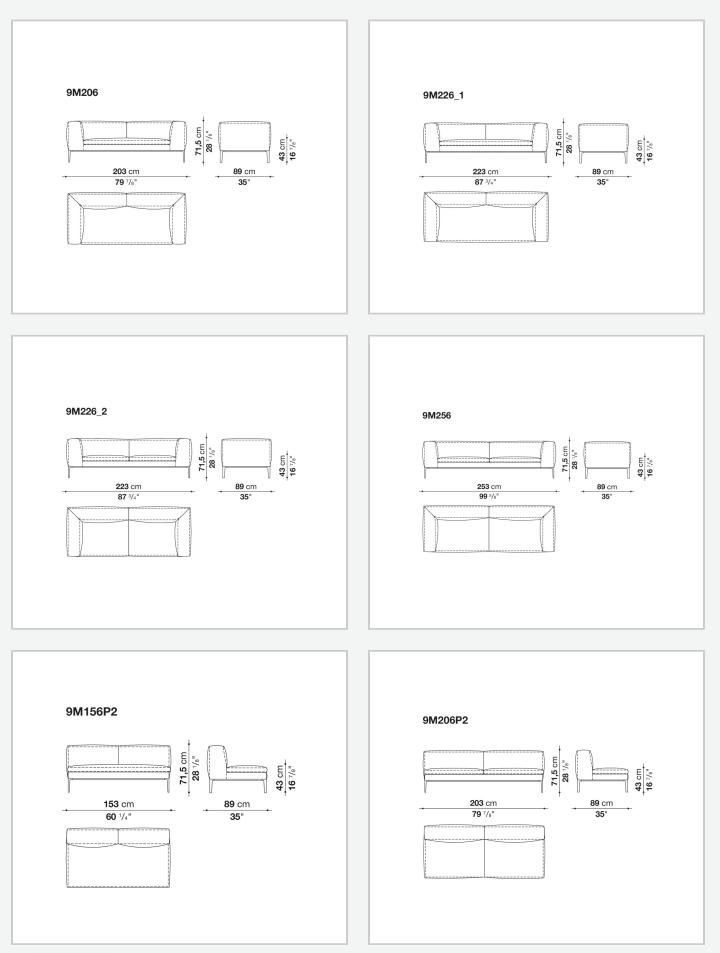

ld shaped polyurethane foam, polyester fibre, polyester fibre cover Seat internal frame

tubular steel and steel profiles, multi-layered wood panel, shaped polyurethane Seat cushion upholstery

shaped polyurethane of different density, sterilized down, polyester fibre cover

### Back cushion (M60C-M50)

down feather and polyurethane section, box style typology

### Back cushion with roller (M60CP-M50P)

down feather, polyurethane section and polyester fibre, box style and roller typology Support (FA-FB)

visco-elastic polyurethane, polyester fibre cover

### Support frame

die-cast aluminium and extrusions

### **Ferrules**

thermoplastic material

#### Cover

fabric or leather

### CONTEXT

ENQUIRIES info@contextgallery.com

Tel. 404. 477. 3301 Tel. 800. 886.0867

### Technical drawings



#### CONTEXT

3 ENQUIRIES info@contextgallery.co Tel. 404: 477: 3301 Tel. 800: 886.0867 contextgallery.com













ENQUIRIES info@contextgallery.com Tel. 404. 477. 3301 Tel. 800. 886.0867 contextgallery.com













ENQUIRIES info@contextgallery.com Tel. 404. 477. 3301 Tel. 800. 886.0867 contextgallery.com













ENQUIRIES info@contextgallery.com Tel. 404. 477. 3301 Tel. 800. 886.0867 contextgallery.com













ENQUIRIES info@contextgallery.com Tel. 404. 477. 3301 Tel. 800. 886.0867 contextgallery.com













ENQUIRIES info@contextgallery.com Tel. 404. 477. 3301 Tel. 800. 886.0867 contextgallery.com













ENQUIRIES info@contextgallery.com Tel. 404. 477. 3301 Tel. 800. 886.0867



ENQUIRIES info@contextgallery.com

Tel. 404. 477. 3301 Tel. 800. 886.0867