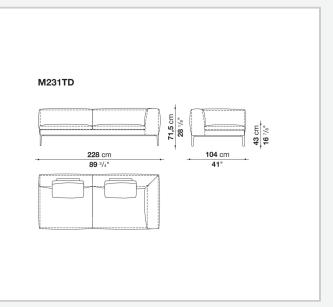

, polyester fibre cover

### Support frame

die-cast aluminium and extrusions

### **Ferrules**

thermoplastic material

#### Cover

fabric or leather

### CONTEXT

ENQUIRIES info@contextgallery.com

Tel. 404. 477. 3301 Tel. 800. 886.0867

### Technical drawings



#### CONTEXT

3 ENQUIRIES info@contextgallery.co Tel. 404: 477: 3301 Tel. 800: 886.0867 contextgallery.com













ENQUIRIES info@contextgallery.com Tel. 404. 477. 3301 Tel. 800. 886.0867 contextgallery.com













ENQUIRIES info@contextgallery.com Tel. 404. 477. 3301 Tel. 800. 886.0867 contextgallery.com













ENQUIRIES info@contextgallery.com Tel. 404. 477. 3301 Tel. 800. 886.0867 contextgallery.com













ENQUIRIES info@contextgallery.com Tel. 404. 477. 3301 Tel. 800. 886.0867 contextgallery.com













ENQUIRIES info@contextgallery.com Tel. 404. 477. 3301 Tel. 800. 886.0867 contextgallery.com













ENQUIRIES info@contextgallery.com Tel. 404. 477. 3301 Tel. 800. 886.0867



ENQUIRIES info@contextgallery.com

Tel. 404. 477. 3301 Tel. 800. 886.0867