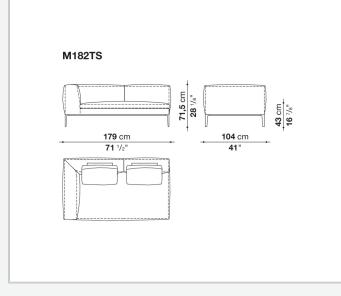

ethane, polyester fibre cover

### Support frame

die-cast aluminium and extrusions

### **Ferrules**

thermoplastic material

#### Cover

fabric or leather

### CONTEXT

ENQUIRIES info@contextgallery.com

Tel. 404. 477. 3301 Tel. 800. 886.0867

### Technical drawings



#### CONTEXT

3 ENQUIRIES info@contextgallery.co Tel. 404: 477: 3301 Tel. 800: 886.0867 contextgallery.com













ENQUIRIES info@contextgallery.com Tel. 404. 477. 3301 Tel. 800. 886.0867 contextgallery.com













ENQUIRIES info@contextgallery.com Tel. 404. 477. 3301 Tel. 800. 886.0867 contextgallery.com













ENQUIRIES info@contextgallery.com Tel. 404. 477. 3301 Tel. 800. 886.0867 contextgallery.com













ENQUIRIES info@contextgallery.com Tel. 404. 477. 3301 Tel. 800. 886.0867 contextgallery.com













ENQUIRIES info@contextgallery.com Tel. 404. 477. 3301 Tel. 800. 886.0867 contextgallery.com













ENQUIRIES info@contextgallery.com Tel. 404. 477. 3301 Tel. 800. 886.0867



ENQUIRIES info@contextgallery.com

Tel. 404. 477. 3301 Tel. 800. 886.0867