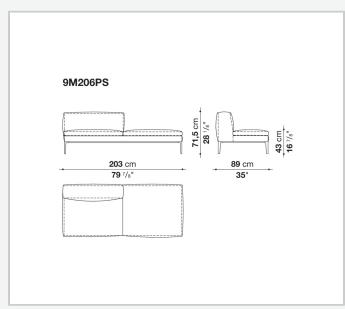

rofiles, multi-layered wood panel, shaped polyurethane Seat cushion upholstery

shaped polyurethane of different density, sterilized down, polyester fibre cover

### Back cushion (M60C-M50)

down feather and polyurethane section, box style typology

### Back cushion with roller (M60CP-M50P)

down feather, polyurethane section and polyester fibre, box style and roller typology Support (FA-FB)

visco-elastic polyurethane, polyester fibre cover

### Support frame

die-cast aluminium and extrusions

### **Ferrules**

thermoplastic material

#### Cover

fabric or leather

### CONTEXT

ENQUIRIES info@contextgallery.com

Tel. 404. 477. 3301 Tel. 800. 886.0867

### Technical drawings



#### CONTEXT

3 ENQUIRIES info@contextgallery.co Tel. 404: 477: 3301 Tel. 800: 886.0867 contextgallery.com













ENQUIRIES info@contextgallery.com Tel. 404. 477. 3301 Tel. 800. 886.0867 contextgallery.com













ENQUIRIES info@contextgallery.com Tel. 404. 477. 3301 Tel. 800. 886.0867 contextgallery.com













ENQUIRIES info@contextgallery.com Tel. 404. 477. 3301 Tel. 800. 886.0867 contextgallery.com













ENQUIRIES info@contextgallery.com Tel. 404. 477. 3301 Tel. 800. 886.0867 contextgallery.com













ENQUIRIES info@contextgallery.com Tel. 404. 477. 3301 Tel. 800. 886.0867 contextgallery.com













ENQUIRIES info@contextgallery.com Tel. 404. 477. 3301 Tel. 800. 886.0867



ENQUIRIES info@contextgallery.com

Tel. 404. 477. 3301 Tel. 800. 886.0867