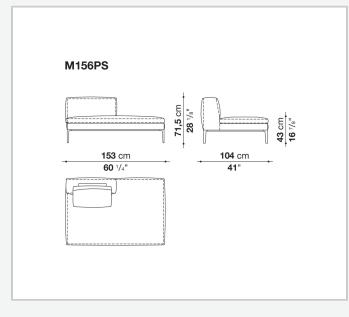

hane section and polyester fibre, box style and roller typology Support (FA-FB)

visco-elastic polyurethane, polyester fibre cover

### Support frame

die-cast aluminium and extrusions

### **Ferrules**

thermoplastic material

#### Cover

fabric or leather

### CONTEXT

ENQUIRIES info@contextgallery.com

Tel. 404. 477. 3301 Tel. 800. 886.0867

### Technical drawings



#### CONTEXT

3 ENQUIRIES info@contextgallery.co Tel. 404: 477: 3301 Tel. 800: 886.0867 contextgallery.com













ENQUIRIES info@contextgallery.com Tel. 404. 477. 3301 Tel. 800. 886.0867 contextgallery.com













ENQUIRIES info@contextgallery.com Tel. 404. 477. 3301 Tel. 800. 886.0867 contextgallery.com













ENQUIRIES info@contextgallery.com Tel. 404. 477. 3301 Tel. 800. 886.0867 contextgallery.com













ENQUIRIES info@contextgallery.com Tel. 404. 477. 3301 Tel. 800. 886.0867 contextgallery.com













ENQUIRIES info@contextgallery.com Tel. 404. 477. 3301 Tel. 800. 886.0867 contextgallery.com













ENQUIRIES info@contextgallery.com Tel. 404. 477. 3301 Tel. 800. 886.0867



ENQUIRIES info@contextgallery.com

Tel. 404. 477. 3301 Tel. 800. 886.0867