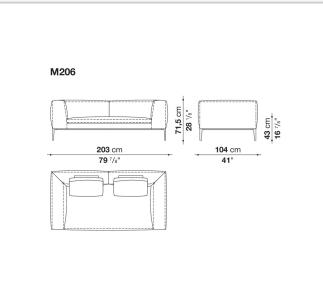

lyurethane section, box style typology

### Back cushion with roller (M60CP-M50P)

down feather, polyurethane section and polyester fibre, box style and roller typology Support (FA-FB)

visco-elastic polyurethane, polyester fibre cover

### Support frame

die-cast aluminium and extrusions

### **Ferrules**

thermoplastic material

#### Cover

fabric or leather

### CONTEXT

ENQUIRIES info@contextgallery.com

Tel. 404. 477. 3301 Tel. 800. 886.0867

### Technical drawings



#### CONTEXT

3 ENQUIRIES info@contextgallery.co Tel. 404: 477: 3301 Tel. 800: 886.0867 contextgallery.com













ENQUIRIES info@contextgallery.com Tel. 404. 477. 3301 Tel. 800. 886.0867 contextgallery.com













ENQUIRIES info@contextgallery.com Tel. 404. 477. 3301 Tel. 800. 886.0867 contextgallery.com













ENQUIRIES info@contextgallery.com Tel. 404. 477. 3301 Tel. 800. 886.0867 contextgallery.com













ENQUIRIES info@contextgallery.com Tel. 404. 477. 3301 Tel. 800. 886.0867 contextgallery.com













ENQUIRIES info@contextgallery.com Tel. 404. 477. 3301 Tel. 800. 886.0867 contextgallery.com













ENQUIRIES info@contextgallery.com Tel. 404. 477. 3301 Tel. 800. 886.0867



ENQUIRIES info@contextgallery.com

Tel. 404. 477. 3301 Tel. 800. 886.0867