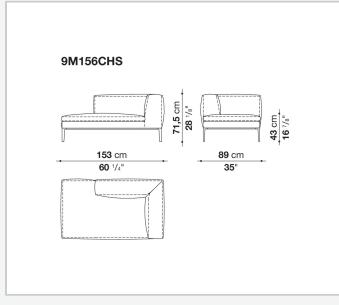

fferent density, sterilized down, polyester fibre cover

### Back cushion (M60C-M50)

down feather and polyurethane section, box style typology

### Back cushion with roller (M60CP-M50P)

down feather, polyurethane section and polyester fibre, box style and roller typology Support (FA-FB)

visco-elastic polyurethane, polyester fibre cover

### Support frame

die-cast aluminium and extrusions

### **Ferrules**

thermoplastic material

#### Cover

fabric or leather

### CONTEXT

ENQUIRIES info@contextgallery.com

Tel. 404. 477. 3301 Tel. 800. 886.0867

### Technical drawings



#### CONTEXT

3 ENQUIRIES info@contextgallery.co Tel. 404: 477: 3301 Tel. 800: 886.0867 contextgallery.com













ENQUIRIES info@contextgallery.com Tel. 404. 477. 3301 Tel. 800. 886.0867 contextgallery.com













ENQUIRIES info@contextgallery.com Tel. 404. 477. 3301 Tel. 800. 886.0867 contextgallery.com













ENQUIRIES info@contextgallery.com Tel. 404. 477. 3301 Tel. 800. 886.0867 contextgallery.com













ENQUIRIES info@contextgallery.com Tel. 404. 477. 3301 Tel. 800. 886.0867 contextgallery.com













ENQUIRIES info@contextgallery.com Tel. 404. 477. 3301 Tel. 800. 886.0867 contextgallery.com













ENQUIRIES info@contextgallery.com Tel. 404. 477. 3301 Tel. 800. 886.0867



ENQUIRIES info@contextgallery.com

Tel. 404. 477. 3301 Tel. 800. 886.0867