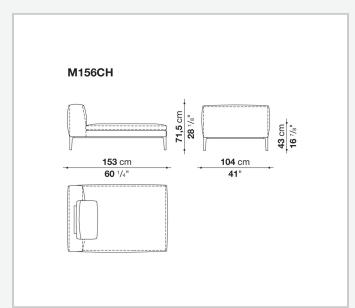

polyester fibre cover

### Support frame

die-cast aluminium and extrusions

### **Ferrules**

thermoplastic material

#### Cover

fabric or leather

### CONTEXT

ENQUIRIES info@contextgallery.com

Tel. 404. 477. 3301 Tel. 800. 886.0867

### Technical drawings



#### CONTEXT

3 ENQUIRIES info@contextgallery.co Tel. 404: 477: 3301 Tel. 800: 886.0867 contextgallery.com













ENQUIRIES info@contextgallery.com Tel. 404. 477. 3301 Tel. 800. 886.0867 contextgallery.com













ENQUIRIES info@contextgallery.com Tel. 404. 477. 3301 Tel. 800. 886.0867 contextgallery.com













ENQUIRIES info@contextgallery.com Tel. 404. 477. 3301 Tel. 800. 886.0867 contextgallery.com













ENQUIRIES info@contextgallery.com Tel. 404. 477. 3301 Tel. 800. 886.0867 contextgallery.com













ENQUIRIES info@contextgallery.com Tel. 404. 477. 3301 Tel. 800. 886.0867 contextgallery.com













ENQUIRIES info@contextgallery.com Tel. 404. 477. 3301 Tel. 800. 886.0867



ENQUIRIES info@contextgallery.com

Tel. 404. 477. 3301 Tel. 800. 886.0867