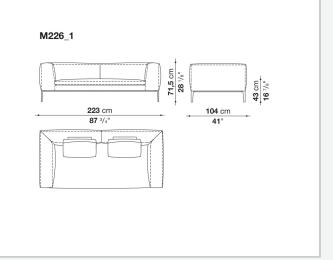

urethane section, box style typology

### Back cushion with roller (M60CP-M50P)

down feather, polyurethane section and polyester fibre, box style and roller typology Support (FA-FB)

visco-elastic polyurethane, polyester fibre cover

### Support frame

die-cast aluminium and extrusions

### **Ferrules**

thermoplastic material

#### Cover

fabric or leather

### CONTEXT

ENQUIRIES info@contextgallery.com

Tel. 404. 477. 3301 Tel. 800. 886.0867

### Technical drawings



#### CONTEXT

3 ENQUIRIES info@contextgallery.co Tel. 404: 477: 3301 Tel. 800: 886.0867 contextgallery.com













ENQUIRIES info@contextgallery.com Tel. 404. 477. 3301 Tel. 800. 886.0867 contextgallery.com













ENQUIRIES info@contextgallery.com Tel. 404. 477. 3301 Tel. 800. 886.0867 contextgallery.com













ENQUIRIES info@contextgallery.com Tel. 404. 477. 3301 Tel. 800. 886.0867 contextgallery.com













ENQUIRIES info@contextgallery.com Tel. 404. 477. 3301 Tel. 800. 886.0867 contextgallery.com













ENQUIRIES info@contextgallery.com Tel. 404. 477. 3301 Tel. 800. 886.0867 contextgallery.com













ENQUIRIES info@contextgallery.com Tel. 404. 477. 3301 Tel. 800. 886.0867



ENQUIRIES info@contextgallery.com

Tel. 404. 477. 3301 Tel. 800. 886.0867