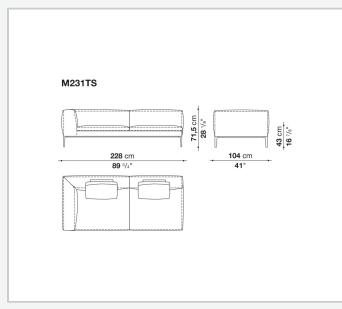

ne, polyester fibre cover

### Support frame

die-cast aluminium and extrusions

### **Ferrules**

thermoplastic material

#### Cover

fabric or leather

### CONTEXT

ENQUIRIES info@contextgallery.com

Tel. 404. 477. 3301 Tel. 800. 886.0867

### Technical drawings



#### CONTEXT

3 ENQUIRIES info@contextgallery.co Tel. 404: 477: 3301 Tel. 800: 886.0867 contextgallery.com













ENQUIRIES info@contextgallery.com Tel. 404. 477. 3301 Tel. 800. 886.0867 contextgallery.com













ENQUIRIES info@contextgallery.com Tel. 404. 477. 3301 Tel. 800. 886.0867 contextgallery.com













ENQUIRIES info@contextgallery.com Tel. 404. 477. 3301 Tel. 800. 886.0867 contextgallery.com













ENQUIRIES info@contextgallery.com Tel. 404. 477. 3301 Tel. 800. 886.0867 contextgallery.com













ENQUIRIES info@contextgallery.com Tel. 404. 477. 3301 Tel. 800. 886.0867 contextgallery.com













ENQUIRIES info@contextgallery.com Tel. 404. 477. 3301 Tel. 800. 886.0867



ENQUIRIES info@contextgallery.com

Tel. 404. 477. 3301 Tel. 800. 886.0867