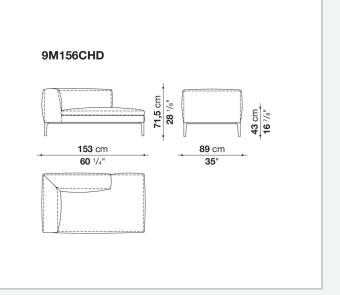

erent density, sterilized down, polyester fibre cover

### Back cushion (M60C-M50)

down feather and polyurethane section, box style typology

### Back cushion with roller (M60CP-M50P)

down feather, polyurethane section and polyester fibre, box style and roller typology Support (FA-FB)

visco-elastic polyurethane, polyester fibre cover

### Support frame

die-cast aluminium and extrusions

### **Ferrules**

thermoplastic material

#### Cover

fabric or leather

### CONTEXT

ENQUIRIES info@contextgallery.com

Tel. 404. 477. 3301 Tel. 800. 886.0867

### Technical drawings



#### CONTEXT

3 ENQUIRIES info@contextgallery.co Tel. 404: 477: 3301 Tel. 800: 886.0867 contextgallery.com













ENQUIRIES info@contextgallery.com Tel. 404. 477. 3301 Tel. 800. 886.0867 contextgallery.com













ENQUIRIES info@contextgallery.com Tel. 404. 477. 3301 Tel. 800. 886.0867 contextgallery.com













ENQUIRIES info@contextgallery.com Tel. 404. 477. 3301 Tel. 800. 886.0867 contextgallery.com













ENQUIRIES info@contextgallery.com Tel. 404. 477. 3301 Tel. 800. 886.0867 contextgallery.com













ENQUIRIES info@contextgallery.com Tel. 404. 477. 3301 Tel. 800. 886.0867 contextgallery.com













ENQUIRIES info@contextgallery.com Tel. 404. 477. 3301 Tel. 800. 886.0867



ENQUIRIES info@contextgallery.com

Tel. 404. 477. 3301 Tel. 800. 886.0867