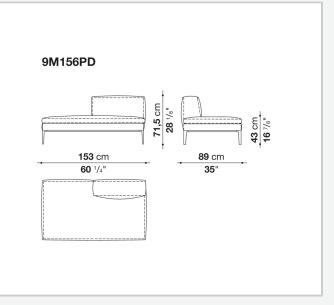

profiles, multi-layered wood panel, shaped polyurethane Seat cushion upholstery

shaped polyurethane of different density, sterilized down, polyester fibre cover

### Back cushion (M60C-M50)

down feather and polyurethane section, box style typology

### Back cushion with roller (M60CP-M50P)

down feather, polyurethane section and polyester fibre, box style and roller typology Support (FA-FB)

visco-elastic polyurethane, polyester fibre cover

### Support frame

die-cast aluminium and extrusions

### **Ferrules**

thermoplastic material

#### Cover

fabric or leather

### CONTEXT

ENQUIRIES info@contextgallery.com

Tel. 404. 477. 3301 Tel. 800. 886.0867

### Technical drawings



#### CONTEXT

3 ENQUIRIES info@contextgallery.co Tel. 404: 477: 3301 Tel. 800: 886.0867 contextgallery.com













ENQUIRIES info@contextgallery.com Tel. 404. 477. 3301 Tel. 800. 886.0867 contextgallery.com













ENQUIRIES info@contextgallery.com Tel. 404. 477. 3301 Tel. 800. 886.0867 contextgallery.com













ENQUIRIES info@contextgallery.com Tel. 404. 477. 3301 Tel. 800. 886.0867 contextgallery.com













ENQUIRIES info@contextgallery.com Tel. 404. 477. 3301 Tel. 800. 886.0867 contextgallery.com













ENQUIRIES info@contextgallery.com Tel. 404. 477. 3301 Tel. 800. 886.0867 contextgallery.com













ENQUIRIES info@contextgallery.com Tel. 404. 477. 3301 Tel. 800. 886.0867



ENQUIRIES info@contextgallery.com

Tel. 404. 477. 3301 Tel. 800. 886.0867