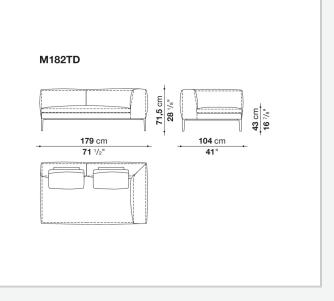

hane, polyester fibre cover

### Support frame

die-cast aluminium and extrusions

### **Ferrules**

thermoplastic material

#### Cover

fabric or leather

### CONTEXT

ENQUIRIES info@contextgallery.com

Tel. 404. 477. 3301 Tel. 800. 886.0867

### Technical drawings



#### CONTEXT

3 ENQUIRIES info@contextgallery.co Tel. 404: 477: 3301 Tel. 800: 886.0867 contextgallery.com













ENQUIRIES info@contextgallery.com Tel. 404. 477. 3301 Tel. 800. 886.0867 contextgallery.com













ENQUIRIES info@contextgallery.com Tel. 404. 477. 3301 Tel. 800. 886.0867 contextgallery.com













ENQUIRIES info@contextgallery.com Tel. 404. 477. 3301 Tel. 800. 886.0867 contextgallery.com













ENQUIRIES info@contextgallery.com Tel. 404. 477. 3301 Tel. 800. 886.0867 contextgallery.com













ENQUIRIES info@contextgallery.com Tel. 404. 477. 3301 Tel. 800. 886.0867 contextgallery.com













ENQUIRIES info@contextgallery.com Tel. 404. 477. 3301 Tel. 800. 886.0867



ENQUIRIES info@contextgallery.com

Tel. 404. 477. 3301 Tel. 800. 886.0867