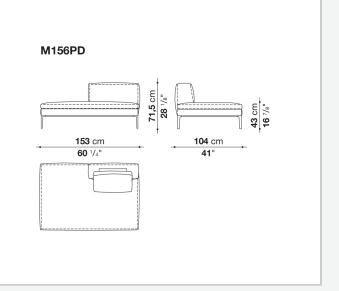

ne section and polyester fibre, box style and roller typology Support (FA-FB)

visco-elastic polyurethane, polyester fibre cover

### Support frame

die-cast aluminium and extrusions

### **Ferrules**

thermoplastic material

#### Cover

fabric or leather

### CONTEXT

ENQUIRIES info@contextgallery.com

Tel. 404. 477. 3301 Tel. 800. 886.0867

### Technical drawings



#### CONTEXT

3 ENQUIRIES info@contextgallery.co Tel. 404: 477: 3301 Tel. 800: 886.0867 contextgallery.com













ENQUIRIES info@contextgallery.com Tel. 404. 477. 3301 Tel. 800. 886.0867 contextgallery.com













ENQUIRIES info@contextgallery.com Tel. 404. 477. 3301 Tel. 800. 886.0867 contextgallery.com













ENQUIRIES info@contextgallery.com Tel. 404. 477. 3301 Tel. 800. 886.0867 contextgallery.com













ENQUIRIES info@contextgallery.com Tel. 404. 477. 3301 Tel. 800. 886.0867 contextgallery.com













ENQUIRIES info@contextgallery.com Tel. 404. 477. 3301 Tel. 800. 886.0867 contextgallery.com













ENQUIRIES info@contextgallery.com Tel. 404. 477. 3301 Tel. 800. 886.0867



ENQUIRIES info@contextgallery.com

Tel. 404. 477. 3301 Tel. 800. 886.0867