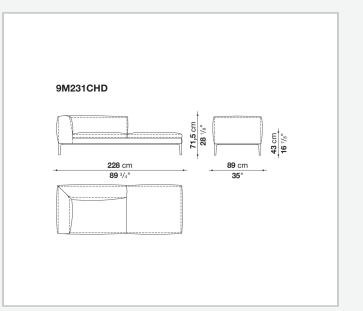

t density, sterilized down, polyester fibre cover

### Back cushion (M60C-M50)

down feather and polyurethane section, box style typology

### Back cushion with roller (M60CP-M50P)

down feather, polyurethane section and polyester fibre, box style and roller typology Support (FA-FB)

visco-elastic polyurethane, polyester fibre cover

### Support frame

die-cast aluminium and extrusions

### **Ferrules**

thermoplastic material

#### Cover

fabric or leather

### CONTEXT

ENQUIRIES info@contextgallery.com

Tel. 404. 477. 3301 Tel. 800. 886.0867

### Technical drawings



#### CONTEXT

3 ENQUIRIES info@contextgallery.co Tel. 404: 477: 3301 Tel. 800: 886.0867 contextgallery.com













ENQUIRIES info@contextgallery.com Tel. 404. 477. 3301 Tel. 800. 886.0867 contextgallery.com













ENQUIRIES info@contextgallery.com Tel. 404. 477. 3301 Tel. 800. 886.0867 contextgallery.com













ENQUIRIES info@contextgallery.com Tel. 404. 477. 3301 Tel. 800. 886.0867 contextgallery.com













ENQUIRIES info@contextgallery.com Tel. 404. 477. 3301 Tel. 800. 886.0867 contextgallery.com













ENQUIRIES info@contextgallery.com Tel. 404. 477. 3301 Tel. 800. 886.0867 contextgallery.com













ENQUIRIES info@contextgallery.com Tel. 404. 477. 3301 Tel. 800. 886.0867



ENQUIRIES info@contextgallery.com

Tel. 404. 477. 3301 Tel. 800. 886.0867