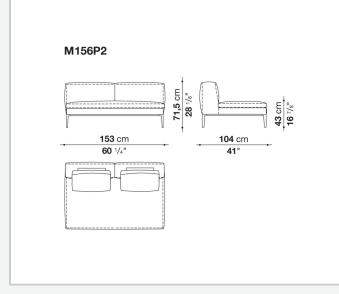

urethane section and polyester fibre, box style and roller typology Support (FA-FB)

visco-elastic polyurethane, polyester fibre cover

### Support frame

die-cast aluminium and extrusions

### **Ferrules**

thermoplastic material

#### Cover

fabric or leather

### CONTEXT

ENQUIRIES info@contextgallery.com

Tel. 404. 477. 3301 Tel. 800. 886.0867

### Technical drawings



#### CONTEXT

3 ENQUIRIES info@contextgallery.co Tel. 404: 477: 3301 Tel. 800: 886.0867 contextgallery.com













ENQUIRIES info@contextgallery.com Tel. 404. 477. 3301 Tel. 800. 886.0867 contextgallery.com













ENQUIRIES info@contextgallery.com Tel. 404. 477. 3301 Tel. 800. 886.0867 contextgallery.com













ENQUIRIES info@contextgallery.com Tel. 404. 477. 3301 Tel. 800. 886.0867 contextgallery.com













ENQUIRIES info@contextgallery.com Tel. 404. 477. 3301 Tel. 800. 886.0867 contextgallery.com













ENQUIRIES info@contextgallery.com Tel. 404. 477. 3301 Tel. 800. 886.0867 contextgallery.com













ENQUIRIES info@contextgallery.com Tel. 404. 477. 3301 Tel. 800. 886.0867



ENQUIRIES info@contextgallery.com

Tel. 404. 477. 3301 Tel. 800. 886.0867