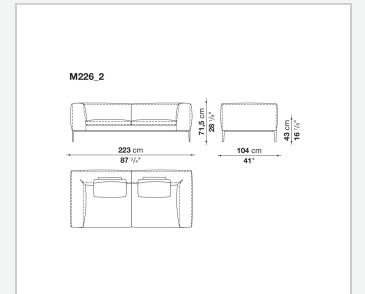

ethane section, box style typology

### Back cushion with roller (M60CP-M50P)

down feather, polyurethane section and polyester fibre, box style and roller typology Support (FA-FB)

visco-elastic polyurethane, polyester fibre cover

### Support frame

die-cast aluminium and extrusions

### **Ferrules**

thermoplastic material

#### Cover

fabric or leather

### CONTEXT

ENQUIRIES info@contextgallery.com

Tel. 404. 477. 3301 Tel. 800. 886.0867

### Technical drawings



#### CONTEXT

3 ENQUIRIES info@contextgallery.co Tel. 404: 477: 3301 Tel. 800: 886.0867 contextgallery.com













ENQUIRIES info@contextgallery.com Tel. 404. 477. 3301 Tel. 800. 886.0867 contextgallery.com













ENQUIRIES info@contextgallery.com Tel. 404. 477. 3301 Tel. 800. 886.0867 contextgallery.com













ENQUIRIES info@contextgallery.com Tel. 404. 477. 3301 Tel. 800. 886.0867 contextgallery.com













ENQUIRIES info@contextgallery.com Tel. 404. 477. 3301 Tel. 800. 886.0867 contextgallery.com













ENQUIRIES info@contextgallery.com Tel. 404. 477. 3301 Tel. 800. 886.0867 contextgallery.com













ENQUIRIES info@contextgallery.com Tel. 404. 477. 3301 Tel. 800. 886.0867



ENQUIRIES info@contextgallery.com

Tel. 404. 477. 3301 Tel. 800. 886.0867