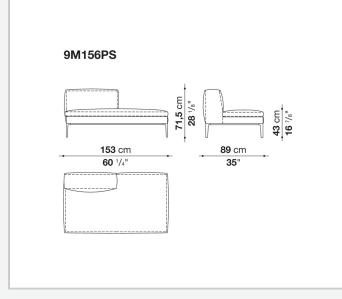

el profiles, multi-layered wood panel, shaped polyurethane Seat cushion upholstery

shaped polyurethane of different density, sterilized down, polyester fibre cover

### Back cushion (M60C-M50)

down feather and polyurethane section, box style typology

### Back cushion with roller (M60CP-M50P)

down feather, polyurethane section and polyester fibre, box style and roller typology Support (FA-FB)

visco-elastic polyurethane, polyester fibre cover

### Support frame

die-cast aluminium and extrusions

### **Ferrules**

thermoplastic material

#### Cover

fabric or leather

### CONTEXT

ENQUIRIES info@contextgallery.com

Tel. 404. 477. 3301 Tel. 800. 886.0867

### Technical drawings



#### CONTEXT

3 ENQUIRIES info@contextgallery.co Tel. 404: 477: 3301 Tel. 800: 886.0867 contextgallery.com













ENQUIRIES info@contextgallery.com Tel. 404. 477. 3301 Tel. 800. 886.0867 contextgallery.com













ENQUIRIES info@contextgallery.com Tel. 404. 477. 3301 Tel. 800. 886.0867 contextgallery.com













ENQUIRIES info@contextgallery.com Tel. 404. 477. 3301 Tel. 800. 886.0867 contextgallery.com













ENQUIRIES info@contextgallery.com Tel. 404. 477. 3301 Tel. 800. 886.0867 contextgallery.com













ENQUIRIES info@contextgallery.com Tel. 404. 477. 3301 Tel. 800. 886.0867 contextgallery.com













ENQUIRIES info@contextgallery.com Tel. 404. 477. 3301 Tel. 800. 886.0867



ENQUIRIES info@contextgallery.com

Tel. 404. 477. 3301 Tel. 800. 886.0867