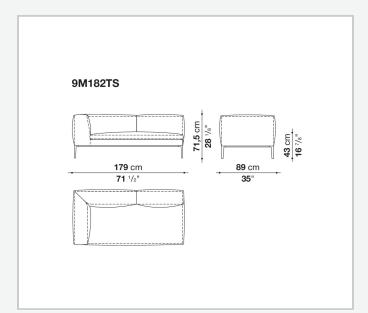

les, multi-layered wood panel, shaped polyurethane Seat cushion upholstery

shaped polyurethane of different density, sterilized down, polyester fibre cover

### Back cushion (M60C-M50)

down feather and polyurethane section, box style typology

### Back cushion with roller (M60CP-M50P)

down feather, polyurethane section and polyester fibre, box style and roller typology Support (FA-FB)

visco-elastic polyurethane, polyester fibre cover

### Support frame

die-cast aluminium and extrusions

### **Ferrules**

thermoplastic material

#### Cover

fabric or leather

### CONTEXT

ENQUIRIES info@contextgallery.com

Tel. 404. 477. 3301 Tel. 800. 886.0867

### Technical drawings



#### CONTEXT

3 ENQUIRIES info@contextgallery.co Tel. 404: 477: 3301 Tel. 800: 886.0867 contextgallery.com













ENQUIRIES info@contextgallery.com Tel. 404. 477. 3301 Tel. 800. 886.0867 contextgallery.com













ENQUIRIES info@contextgallery.com Tel. 404. 477. 3301 Tel. 800. 886.0867 contextgallery.com













ENQUIRIES info@contextgallery.com Tel. 404. 477. 3301 Tel. 800. 886.0867 contextgallery.com













ENQUIRIES info@contextgallery.com Tel. 404. 477. 3301 Tel. 800. 886.0867 contextgallery.com













ENQUIRIES info@contextgallery.com Tel. 404. 477. 3301 Tel. 800. 886.0867 contextgallery.com













ENQUIRIES info@contextgallery.com Tel. 404. 477. 3301 Tel. 800. 886.0867



ENQUIRIES info@contextgallery.com

Tel. 404. 477. 3301 Tel. 800. 886.0867