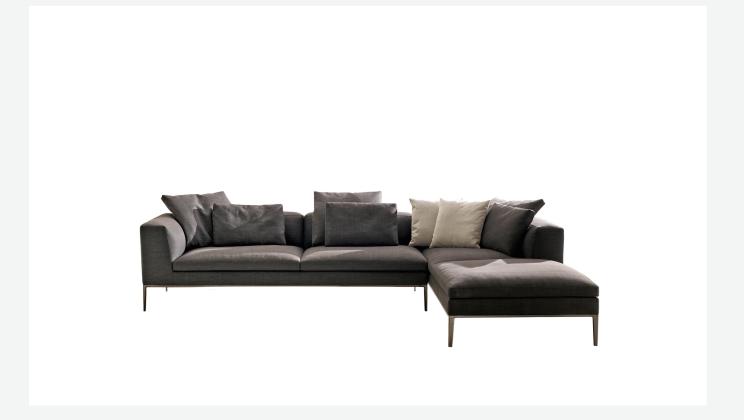

### Description

Designed for those who love comfort and timeless modernity, the Michel seating system mirrors the design philosophy of its author, who shows a preference for simple shapes – pure and elegant in their linear form, without any additional decoration to underscore the concept of function. Its several elements create both formal and relaxed, in-line and modular configurations in an extensive range of sizes. A distinctive features is the aluminium frame, available in various finishes.