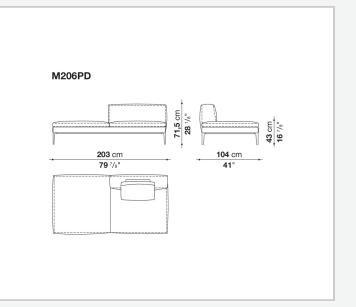

ection and polyester fibre, box style and roller typology Support (FA-FB)

visco-elastic polyurethane, polyester fibre cover

### Support frame

die-cast aluminium and extrusions

### **Ferrules**

thermoplastic material

#### Cover

fabric or leather

### CONTEXT

ENQUIRIES info@contextgallery.com

Tel. 404. 477. 3301 Tel. 800. 886.0867

### Technical drawings



#### CONTEXT

3 ENQUIRIES info@contextgallery.co Tel. 404: 477: 3301 Tel. 800: 886.0867 contextgallery.com













ENQUIRIES info@contextgallery.com Tel. 404. 477. 3301 Tel. 800. 886.0867 contextgallery.com













ENQUIRIES info@contextgallery.com Tel. 404. 477. 3301 Tel. 800. 886.0867 contextgallery.com













ENQUIRIES info@contextgallery.com Tel. 404. 477. 3301 Tel. 800. 886.0867 contextgallery.com













ENQUIRIES info@contextgallery.com Tel. 404. 477. 3301 Tel. 800. 886.0867 contextgallery.com













ENQUIRIES info@contextgallery.com Tel. 404. 477. 3301 Tel. 800. 886.0867 contextgallery.com













ENQUIRIES info@contextgallery.com Tel. 404. 477. 3301 Tel. 800. 886.0867



ENQUIRIES info@contextgallery.com

Tel. 404. 477. 3301 Tel. 800. 886.0867