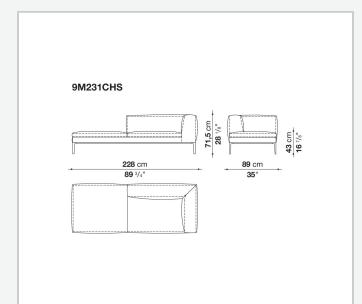

ent density, sterilized down, polyester fibre cover

### Back cushion (M60C-M50)

down feather and polyurethane section, box style typology

### Back cushion with roller (M60CP-M50P)

down feather, polyurethane section and polyester fibre, box style and roller typology Support (FA-FB)

visco-elastic polyurethane, polyester fibre cover

### Support frame

die-cast aluminium and extrusions

### **Ferrules**

thermoplastic material

#### Cover

fabric or leather

### CONTEXT

ENQUIRIES info@contextgallery.com

Tel. 404. 477. 3301 Tel. 800. 886.0867

### Technical drawings



#### CONTEXT

3 ENQUIRIES info@contextgallery.co Tel. 404: 477: 3301 Tel. 800: 886.0867 contextgallery.com













ENQUIRIES info@contextgallery.com Tel. 404. 477. 3301 Tel. 800. 886.0867 contextgallery.com













ENQUIRIES info@contextgallery.com Tel. 404. 477. 3301 Tel. 800. 886.0867 contextgallery.com













ENQUIRIES info@contextgallery.com Tel. 404. 477. 3301 Tel. 800. 886.0867 contextgallery.com













ENQUIRIES info@contextgallery.com Tel. 404. 477. 3301 Tel. 800. 886.0867 contextgallery.com













ENQUIRIES info@contextgallery.com Tel. 404. 477. 3301 Tel. 800. 886.0867 contextgallery.com













ENQUIRIES info@contextgallery.com Tel. 404. 477. 3301 Tel. 800. 886.0867



ENQUIRIES info@contextgallery.com

Tel. 404. 477. 3301 Tel. 800. 886.0867