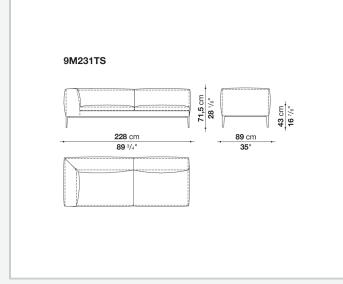

f different density, sterilized down, polyester fibre cover

### Back cushion (M60C-M50)

down feather and polyurethane section, box style typology

### Back cushion with roller (M60CP-M50P)

down feather, polyurethane section and polyester fibre, box style and roller typology Support (FA-FB)

visco-elastic polyurethane, polyester fibre cover

### Support frame

die-cast aluminium and extrusions

### **Ferrules**

thermoplastic material

#### Cover

fabric or leather

### CONTEXT

ENQUIRIES info@contextgallery.com

Tel. 404. 477. 3301 Tel. 800. 886.0867

### Technical drawings



#### CONTEXT

3 ENQUIRIES info@contextgallery.co Tel. 404: 477: 3301 Tel. 800: 886.0867 contextgallery.com













ENQUIRIES info@contextgallery.com Tel. 404. 477. 3301 Tel. 800. 886.0867 contextgallery.com













ENQUIRIES info@contextgallery.com Tel. 404. 477. 3301 Tel. 800. 886.0867 contextgallery.com













ENQUIRIES info@contextgallery.com Tel. 404. 477. 3301 Tel. 800. 886.0867 contextgallery.com













ENQUIRIES info@contextgallery.com Tel. 404. 477. 3301 Tel. 800. 886.0867 contextgallery.com













ENQUIRIES info@contextgallery.com Tel. 404. 477. 3301 Tel. 800. 886.0867 contextgallery.com













ENQUIRIES info@contextgallery.com Tel. 404. 477. 3301 Tel. 800. 886.0867



ENQUIRIES info@contextgallery.com

Tel. 404. 477. 3301 Tel. 800. 886.0867