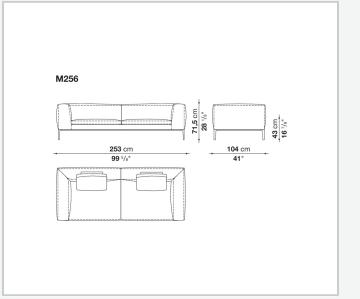

hane section, box style typology

### Back cushion with roller (M60CP-M50P)

down feather, polyurethane section and polyester fibre, box style and roller typology Support (FA-FB)

visco-elastic polyurethane, polyester fibre cover

### Support frame

die-cast aluminium and extrusions

### **Ferrules**

thermoplastic material

#### Cover

fabric or leather

### CONTEXT

ENQUIRIES info@contextgallery.com

Tel. 404. 477. 3301 Tel. 800. 886.0867

### Technical drawings



#### CONTEXT

3 ENQUIRIES info@contextgallery.co Tel. 404: 477: 3301 Tel. 800: 886.0867 contextgallery.com













ENQUIRIES info@contextgallery.com Tel. 404. 477. 3301 Tel. 800. 886.0867 contextgallery.com













ENQUIRIES info@contextgallery.com Tel. 404. 477. 3301 Tel. 800. 886.0867 contextgallery.com













ENQUIRIES info@contextgallery.com Tel. 404. 477. 3301 Tel. 800. 886.0867 contextgallery.com













ENQUIRIES info@contextgallery.com Tel. 404. 477. 3301 Tel. 800. 886.0867 contextgallery.com













ENQUIRIES info@contextgallery.com Tel. 404. 477. 3301 Tel. 800. 886.0867 contextgallery.com













ENQUIRIES info@contextgallery.com Tel. 404. 477. 3301 Tel. 800. 886.0867



ENQUIRIES info@contextgallery.com

Tel. 404. 477. 3301 Tel. 800. 886.0867