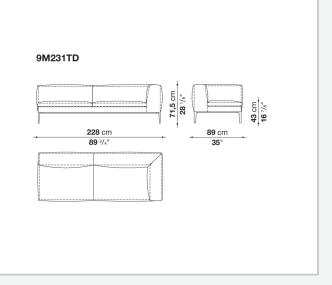

different density, sterilized down, polyester fibre cover

### Back cushion (M60C-M50)

down feather and polyurethane section, box style typology

### Back cushion with roller (M60CP-M50P)

down feather, polyurethane section and polyester fibre, box style and roller typology Support (FA-FB)

visco-elastic polyurethane, polyester fibre cover

### Support frame

die-cast aluminium and extrusions

### **Ferrules**

thermoplastic material

#### Cover

fabric or leather

### CONTEXT

ENQUIRIES info@contextgallery.com

Tel. 404. 477. 3301 Tel. 800. 886.0867

### Technical drawings



#### CONTEXT

3 ENQUIRIES info@contextgallery.co Tel. 404: 477: 3301 Tel. 800: 886.0867 contextgallery.com













ENQUIRIES info@contextgallery.com Tel. 404. 477. 3301 Tel. 800. 886.0867 contextgallery.com













ENQUIRIES info@contextgallery.com Tel. 404. 477. 3301 Tel. 800. 886.0867 contextgallery.com













ENQUIRIES info@contextgallery.com Tel. 404. 477. 3301 Tel. 800. 886.0867 contextgallery.com













ENQUIRIES info@contextgallery.com Tel. 404. 477. 3301 Tel. 800. 886.0867 contextgallery.com













ENQUIRIES info@contextgallery.com Tel. 404. 477. 3301 Tel. 800. 886.0867 contextgallery.com













ENQUIRIES info@contextgallery.com Tel. 404. 477. 3301 Tel. 800. 886.0867



ENQUIRIES info@contextgallery.com

Tel. 404. 477. 3301 Tel. 800. 886.0867