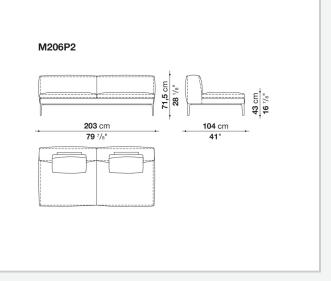

ethane section and polyester fibre, box style and roller typology Support (FA-FB)

visco-elastic polyurethane, polyester fibre cover

### Support frame

die-cast aluminium and extrusions

### **Ferrules**

thermoplastic material

#### Cover

fabric or leather

### CONTEXT

ENQUIRIES info@contextgallery.com

Tel. 404. 477. 3301 Tel. 800. 886.0867

### Technical drawings



#### CONTEXT

3 ENQUIRIES info@contextgallery.co Tel. 404: 477: 3301 Tel. 800: 886.0867 contextgallery.com













ENQUIRIES info@contextgallery.com Tel. 404. 477. 3301 Tel. 800. 886.0867 contextgallery.com













ENQUIRIES info@contextgallery.com Tel. 404. 477. 3301 Tel. 800. 886.0867 contextgallery.com













ENQUIRIES info@contextgallery.com Tel. 404. 477. 3301 Tel. 800. 886.0867 contextgallery.com













ENQUIRIES info@contextgallery.com Tel. 404. 477. 3301 Tel. 800. 886.0867 contextgallery.com













ENQUIRIES info@contextgallery.com Tel. 404. 477. 3301 Tel. 800. 886.0867 contextgallery.com













ENQUIRIES info@contextgallery.com Tel. 404. 477. 3301 Tel. 800. 886.0867



ENQUIRIES info@contextgallery.com

Tel. 404. 477. 3301 Tel. 800. 886.0867