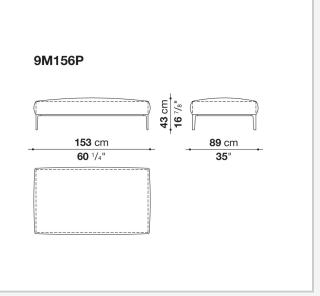

polyurethane section, box style typology

### Back cushion with roller (M60CP-M50P)

down feather, polyurethane section and polyester fibre, box style and roller typology Support (FA-FB)

visco-elastic polyurethane, polyester fibre cover

### Support frame

die-cast aluminium and extrusions

### **Ferrules**

thermoplastic material

#### Cover

fabric or leather

### CONTEXT

ENQUIRIES info@contextgallery.com

Tel. 404. 477. 3301 Tel. 800. 886.0867

### Technical drawings



#### CONTEXT

3 ENQUIRIES info@contextgallery.co Tel. 404: 477: 3301 Tel. 800: 886.0867 contextgallery.com













ENQUIRIES info@contextgallery.com Tel. 404. 477. 3301 Tel. 800. 886.0867 contextgallery.com













ENQUIRIES info@contextgallery.com Tel. 404. 477. 3301 Tel. 800. 886.0867 contextgallery.com













ENQUIRIES info@contextgallery.com Tel. 404. 477. 3301 Tel. 800. 886.0867 contextgallery.com













ENQUIRIES info@contextgallery.com Tel. 404. 477. 3301 Tel. 800. 886.0867 contextgallery.com













ENQUIRIES info@contextgallery.com Tel. 404. 477. 3301 Tel. 800. 886.0867 contextgallery.com













ENQUIRIES info@contextgallery.com Tel. 404. 477. 3301 Tel. 800. 886.0867



ENQUIRIES info@contextgallery.com

Tel. 404. 477. 3301 Tel. 800. 886.0867