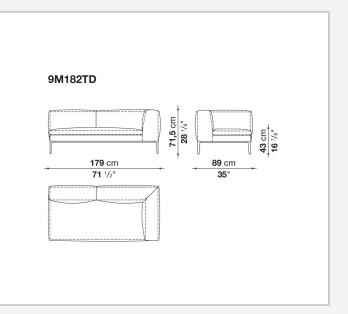

s, multi-layered wood panel, shaped polyurethane Seat cushion upholstery

shaped polyurethane of different density, sterilized down, polyester fibre cover

### Back cushion (M60C-M50)

down feather and polyurethane section, box style typology

### Back cushion with roller (M60CP-M50P)

down feather, polyurethane section and polyester fibre, box style and roller typology Support (FA-FB)

visco-elastic polyurethane, polyester fibre cover

### Support frame

die-cast aluminium and extrusions

### **Ferrules**

thermoplastic material

#### Cover

fabric or leather

### CONTEXT

ENQUIRIES info@contextgallery.com

Tel. 404. 477. 3301 Tel. 800. 886.0867

### Technical drawings



#### CONTEXT

3 ENQUIRIES info@contextgallery.co Tel. 404: 477: 3301 Tel. 800: 886.0867 contextgallery.com













ENQUIRIES info@contextgallery.com Tel. 404. 477. 3301 Tel. 800. 886.0867 contextgallery.com













ENQUIRIES info@contextgallery.com Tel. 404. 477. 3301 Tel. 800. 886.0867 contextgallery.com













ENQUIRIES info@contextgallery.com Tel. 404. 477. 3301 Tel. 800. 886.0867 contextgallery.com













ENQUIRIES info@contextgallery.com Tel. 404. 477. 3301 Tel. 800. 886.0867 contextgallery.com













ENQUIRIES info@contextgallery.com Tel. 404. 477. 3301 Tel. 800. 886.0867 contextgallery.com













ENQUIRIES info@contextgallery.com Tel. 404. 477. 3301 Tel. 800. 886.0867



ENQUIRIES info@contextgallery.com

Tel. 404. 477. 3301 Tel. 800. 886.0867