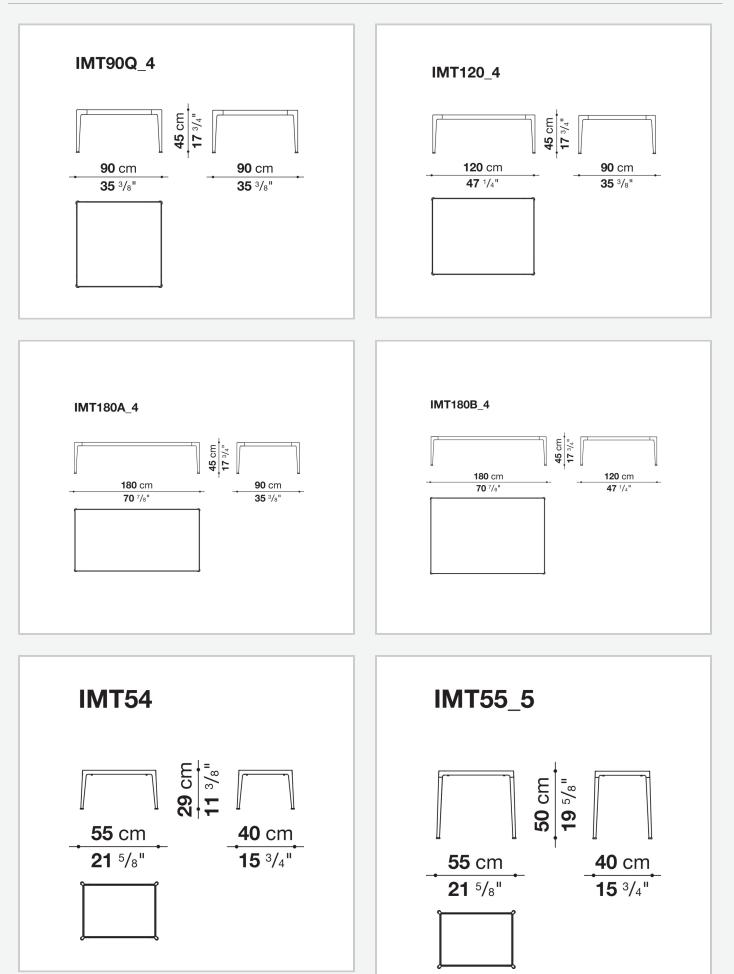

# Mirto Indoor

SMALL TABLES

2016

Antonio Citterio

### CONTEXT

ENQUIRIES info@contextgallery.com Tel. 404. 477. 3301 Tel. 800. 886.0867 contextgallery.com



## Description

Mirto Indoor is a series of square or rectangular low and service tables, available in various sizes, all with a die-cast aluminium frame. Both the frames and the tops come in a wide range of finishes.

## **Technical** information

Frame

die-cast aluminium and aluminium extrusions

Тор

veneered MDF wood fibre panel, glass or marble (matt polyester finish or glossy polyester finish) **Ferrules** 

thermoplastic elastomer

#### CONTEXT

ENQUIRIES info@contextgallery.co Tel. 404. 477. 3301 Tel. 800. 886.0867 contextgallery.com

## Technical drawings



### CONTEXT

ENQUIRIES info@contextgallery.com Tel. 404. 477. 3301 Tel. 800. 886.0867

### CONTEXT

ENQUIRIES info@contextgallery.com Tel. 404. 477. 3301 Tel. 800. 886.0867

4