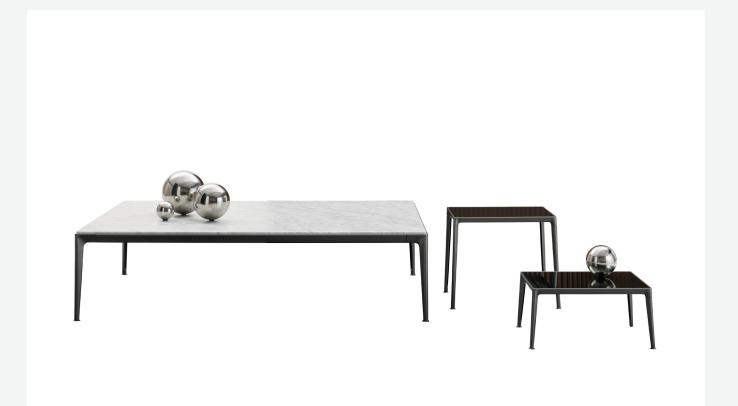

## Description

Mirto Indoor is a series of square or rectangular low and service tables, available in various sizes, all with a die-cast aluminium frame. Both the frames and the tops come in a wide range of finishes.

## **Technical** information

Frame

die-cast aluminium and aluminium extrusions

Тор

veneered MDF wood fibre panel, glass or marble (matt polyester finish or glossy polyester finish) **Ferrules** 

thermoplastic elastomer