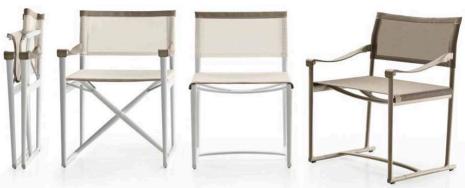

# Mirto Outdoor

DESIGNED BY ANTONTIO CITTERIO

Timeless, resistant and durable, both from a formal and a physical point of view, the Mirto Outdoor chairs express an elegance that transcend time and fashions. They come in a fixed version, with or without armrests, and in a folding version, reinterpreting the classic director's chair. They feature a light aluminium frame and a seat and back in Batyline® Canatex mesh, whose hemp fibre confers a surprisingly natural look compared to the plastics usually used in this sector. The edges are expertly cut, sewn and glued around the profiles to create a minimalist décor. Mirto Outdoor is a complete series of outdoor furniture inclusive of chairs, armchairs, loungers, dining tables and furnishings.