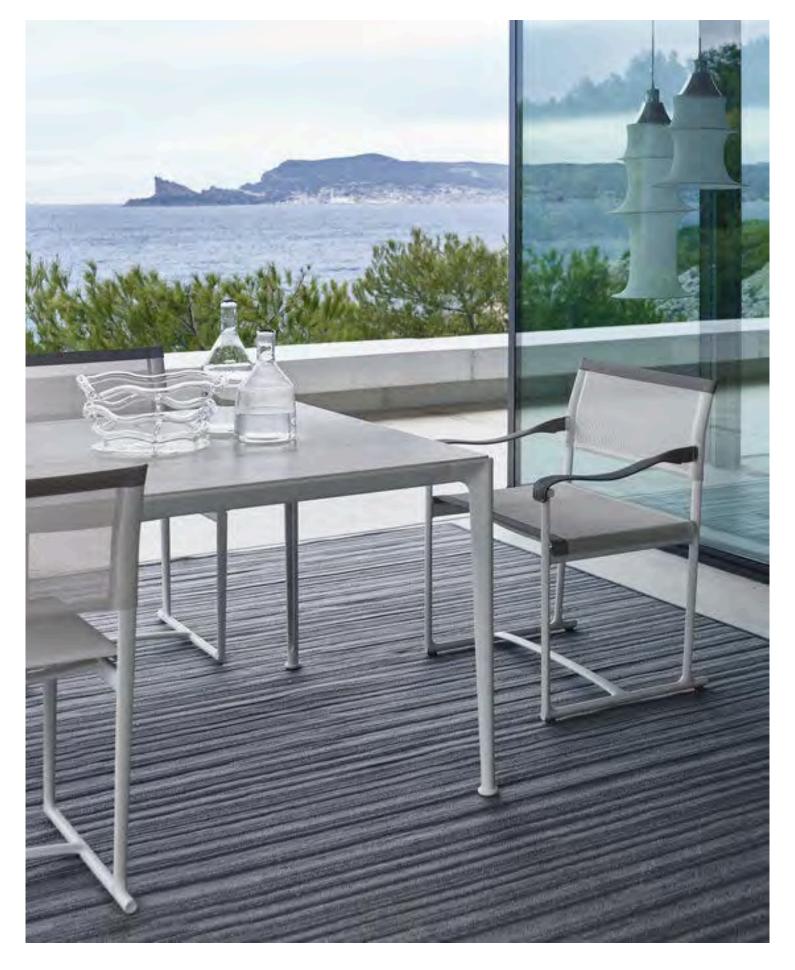

# Mirto Outdoor

DESIGNED BY ANTONTIO CITTERIO

Timeless, resistant and durable, both from a formal and a physical point of view, the Mirto Outdoor chairs express an elegance that transcend time and fashions. They come in a fixed version, with or without armrests, and in a folding version, reinterpreting the classic director's chair. They feature a light aluminium frame and a seat and back in Batyline® Canatex mesh, whose hemp fibre confers a surprisingly natural look compared to the plastics usually used in this sector. The edges are expertly cut, sewn and glued around the profiles to create a minimalist décor. Mirto Outdoor is a complete series of outdoor furniture inclusive of chairs, armchairs, loungers, dining tables and furnishings.

## **Armchair MI65P**

White painted frame, White mesh or Tortora painted frame, Tortora mesh