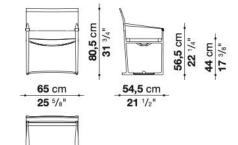

## **Armchair MI65P**

White painted frame, White mesh or Tortora painted frame, Tortora mesh