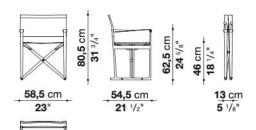

### Folding Armchair MI59SR White painted frame, White

mesh or Tortora painted frame, Tortora mesh