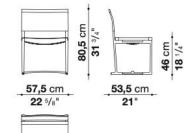

# **Chair MI58S**

White painted frame, White mesh or Tortora painted frame, Tortora mesh