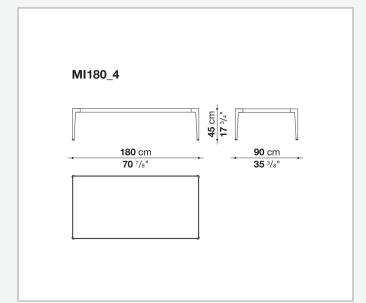

shattering the glass of monitors and discarded electronic instruments, and applying it to the surface of the tiles through an exclusive manufacturing process.

# **Technical** information

### Frame

die-cast aluminium and extrusions with polyurethane painting **Top** 

aluminium sheet with polyurethane painting, porcelain stoneware or enamelled lava stone on aluminium top **Frame and top (MI54T-MI55\_5)** 

die-cast aluminium with polyurethane painting

Ferrules

thermoplastic elastomer

Waterproof cover cloth

PES fabric coated on one side in PU

## CONTEXT

ENQUIRIES info@contextgallery.com

ENQUIRIES info@contextgallery.co Tel. 404. 477. 3301 Tel. 800. 886.0867

# Technical drawings

# MI54T N $figure = 0 \ figure = 0 \ figure$











ENQUIRIES info@contextgallery.com

4













ENQUIRIES info@contextgallery.com





ENQUIRIES info@contextgallery.com

Tel. 404. 477. 3301 Tel. 800. 886.0867

6

contextgallery.com