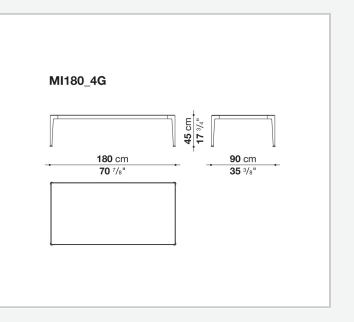

hattering the glass of monitors and discarded electronic instruments, and applying it to the surface of the tiles through an exclusive manufacturing process.

# **Technical** information

### Frame

die-cast aluminium and extrusions with polyurethane painting **Top** 

aluminium sheet with polyurethane painting, porcelain stoneware or enamelled lava stone on aluminium top **Frame and top (MI54T-MI55\_5)** 

die-cast aluminium with polyurethane painting

Ferrules

thermoplastic elastomer

Waterproof cover cloth

PES fabric coated on one side in PU

## CONTEXT

ENQUIRIES info@contextgallery.com

ENQUIRIES info@contextgallery.co Tel. 404. 477. 3301 Tel. 800. 886.0867

# Technical drawings

# MI54T N $figure = 0 \ figure = 0 \ figure$











ENQUIRIES info@contextgallery.com

4













ENQUIRIES info@contextgallery.com





ENQUIRIES info@contextgallery.com

Tel. 404. 477. 3301 Tel. 800. 886.0867

6

contextgallery.com