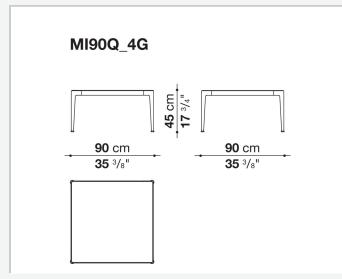

a special material for the decoration, obtained by shattering the glass of monitors and discarded electronic instruments, and applying it to the surface of the tiles through an exclusive manufacturing process.

# **Technical** information

### Frame

die-cast aluminium and extrusions with polyurethane painting **Top** 

aluminium sheet with polyurethane painting, porcelain stoneware or enamelled lava stone on aluminium top **Frame and top (MI54T-MI55\_5)** 

die-cast aluminium with polyurethane painting

Ferrules

thermoplastic elastomer

Waterproof cover cloth

PES fabric coated on one side in PU

## CONTEXT

ENQUIRIES info@contextgallery.com

ENQUIRIES info@contextgallery.co Tel. 404. 477. 3301 Tel. 800. 886.0867

# Technical drawings

# MI54T N $figure = 0 \ figure = 0 \ figure$











ENQUIRIES info@contextgallery.com

4













ENQUIRIES info@contextgallery.com





ENQUIRIES info@contextgallery.com

Tel. 404. 477. 3301 Tel. 800. 886.0867

6

contextgallery.com