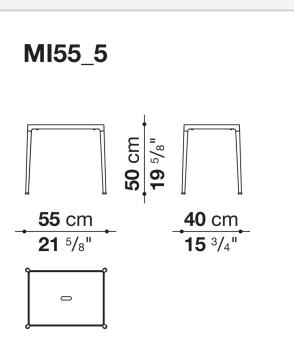

uses a special material for the decoration, obtained by shattering the glass of monitors and discarded electronic instruments, and applying it to the surface of the tiles through an exclusive manufacturing process.

# **Technical** information

### Frame

die-cast aluminium and extrusions with polyurethane painting **Top** 

aluminium sheet with polyurethane painting, porcelain stoneware or enamelled lava stone on aluminium top **Frame and top (MI54T-MI55\_5)** 

die-cast aluminium with polyurethane painting

Ferrules

thermoplastic elastomer

Waterproof cover cloth

PES fabric coated on one side in PU

## CONTEXT

ENQUIRIES info@contextgallery.com

ENQUIRIES info@contextgallery.co Tel. 404. 477. 3301 Tel. 800. 886.0867

# Technical drawings

# MI54T N $figure = 0 \ figure = 0 \ figure$











ENQUIRIES info@contextgallery.com

4













ENQUIRIES info@contextgallery.com





ENQUIRIES info@contextgallery.com

Tel. 404. 477. 3301 Tel. 800. 886.0867

6

contextgallery.com