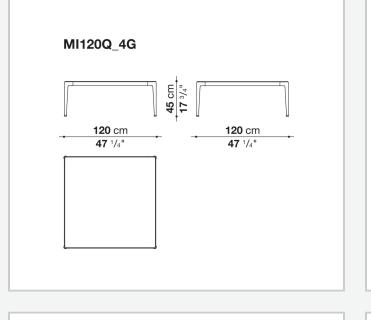

ained by shattering the glass of monitors and discarded electronic instruments, and applying it to the surface of the tiles through an exclusive manufacturing process.

# **Technical** information

### Frame

die-cast aluminium and extrusions with polyurethane painting **Top** 

aluminium sheet with polyurethane painting, porcelain stoneware or enamelled lava stone on aluminium top **Frame and top (MI54T-MI55\_5)** 

die-cast aluminium with polyurethane painting

Ferrules

thermoplastic elastomer

Waterproof cover cloth

PES fabric coated on one side in PU

## CONTEXT

ENQUIRIES info@contextgallery.com

ENQUIRIES info@contextgallery.co Tel. 404. 477. 3301 Tel. 800. 886.0867

# Technical drawings

# MI54T N $figure = 0 \ figure = 0 \ figure$











ENQUIRIES info@contextgallery.com

4













ENQUIRIES info@contextgallery.com





ENQUIRIES info@contextgallery.com

Tel. 404. 477. 3301 Tel. 800. 886.0867

6

contextgallery.com