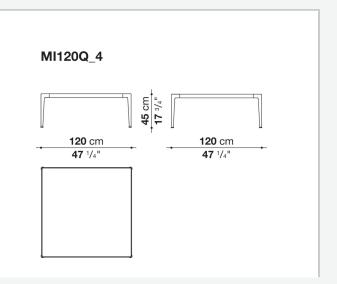

special material for the decoration, obtained by shattering the glass of monitors and discarded electronic instruments, and applying it to the surface of the tiles through an exclusive manufacturing process.

# **Technical** information

### Frame

die-cast aluminium and extrusions with polyurethane painting **Top** 

aluminium sheet with polyurethane painting, porcelain stoneware or enamelled lava stone on aluminium top **Frame and top (MI54T-MI55\_5)** 

die-cast aluminium with polyurethane painting

Ferrules

thermoplastic elastomer

Waterproof cover cloth

PES fabric coated on one side in PU

## CONTEXT

ENQUIRIES info@contextgallery.com

ENQUIRIES info@contextgallery.co Tel. 404. 477. 3301 Tel. 800. 886.0867

# Technical drawings

# MI54T N $figure = 0 \ figure = 0 \ figure$











ENQUIRIES info@contextgallery.com

4













ENQUIRIES info@contextgallery.com





ENQUIRIES info@contextgallery.com

Tel. 404. 477. 3301 Tel. 800. 886.0867

6

contextgallery.com