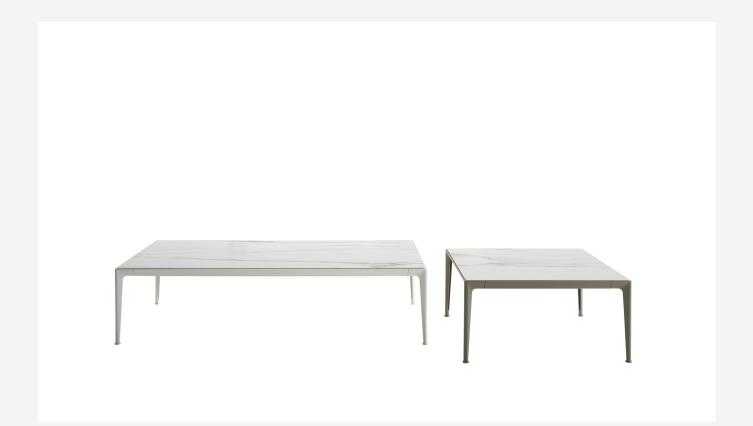

# Description

Square or rectangular and available in different sizes and finishes, the Mirto Outdoor small tables stand out for their purity of shape, timeless elegance and quality details. Their light frames in die-cast aluminium are combined with different types of tops: in painted aluminium, in porcelain stoneware and with enamelled lava stone tiles decorated with reproductions of traditional Sicilian lace. This latest version uses a special material for the decoration, obtained by shattering the glass of monitors and discarded electronic instruments, and applying it to the surface of the tiles through an exclusive manufacturing process.