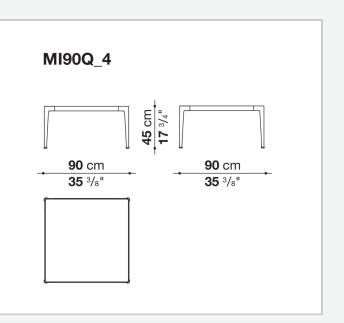

s a special material for the decoration, obtained by shattering the glass of monitors and discarded electronic instruments, and applying it to the surface of the tiles through an exclusive manufacturing process.

# **Technical** information

### Frame

die-cast aluminium and extrusions with polyurethane painting **Top** 

aluminium sheet with polyurethane painting, porcelain stoneware or enamelled lava stone on aluminium top **Frame and top (MI54T-MI55\_5)** 

die-cast aluminium with polyurethane painting

Ferrules

thermoplastic elastomer

Waterproof cover cloth

PES fabric coated on one side in PU

## CONTEXT

ENQUIRIES info@contextgallery.com

ENQUIRIES info@contextgallery.co Tel. 404. 477. 3301 Tel. 800. 886.0867

# Technical drawings

# MI54T N $figure = 0 \ figure = 0 \ figure$











ENQUIRIES info@contextgallery.com

4













ENQUIRIES info@contextgallery.com





ENQUIRIES info@contextgallery.com

Tel. 404. 477. 3301 Tel. 800. 886.0867

6

contextgallery.com