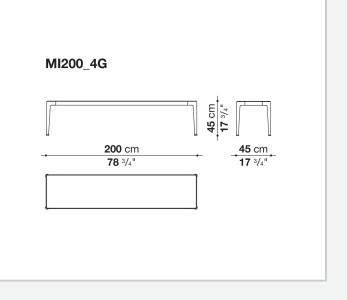

carded electronic instruments, and applying it to the surface of the tiles through an exclusive manufacturing process.

# **Technical** information

### Frame

die-cast aluminium and extrusions with polyurethane painting **Top** 

aluminium sheet with polyurethane painting, porcelain stoneware or enamelled lava stone on aluminium top **Frame and top (MI54T-MI55\_5)** 

die-cast aluminium with polyurethane painting

Ferrules

thermoplastic elastomer

Waterproof cover cloth

PES fabric coated on one side in PU

## CONTEXT

ENQUIRIES info@contextgallery.com

ENQUIRIES info@contextgallery.co Tel. 404. 477. 3301 Tel. 800. 886.0867

# Technical drawings

# MI54T N $figure = 0 \ figure = 0 \ figure$











ENQUIRIES info@contextgallery.com

4













ENQUIRIES info@contextgallery.com





ENQUIRIES info@contextgallery.com

Tel. 404. 477. 3301 Tel. 800. 886.0867

6

contextgallery.com