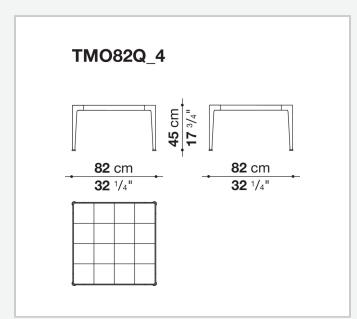

ses a special material for the decoration, obtained by shattering the glass of monitors and discarded electronic instruments, and applying it to the surface of the tiles through an exclusive manufacturing process.

# **Technical** information

### Frame

die-cast aluminium and extrusions with polyurethane painting **Top** 

aluminium sheet with polyurethane painting, porcelain stoneware or enamelled lava stone on aluminium top **Frame and top (MI54T-MI55\_5)** 

die-cast aluminium with polyurethane painting

Ferrules

thermoplastic elastomer

Waterproof cover cloth

PES fabric coated on one side in PU

## CONTEXT

ENQUIRIES info@contextgallery.com

ENQUIRIES info@contextgallery.co Tel. 404. 477. 3301 Tel. 800. 886.0867

# Technical drawings

# MI54T N $figure = 0 \ figure = 0 \ figure$











ENQUIRIES info@contextgallery.com

4













ENQUIRIES info@contextgallery.com





ENQUIRIES info@contextgallery.com

Tel. 404. 477. 3301 Tel. 800. 886.0867

6

contextgallery.com