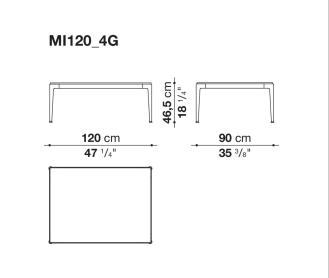

d by shattering the glass of monitors and discarded electronic instruments, and applying it to the surface of the tiles through an exclusive manufacturing process.

# **Technical** information

### Frame

die-cast aluminium and extrusions with polyurethane painting **Top** 

aluminium sheet with polyurethane painting, porcelain stoneware or enamelled lava stone on aluminium top **Frame and top (MI54T-MI55\_5)** 

die-cast aluminium with polyurethane painting

Ferrules

thermoplastic elastomer

Waterproof cover cloth

PES fabric coated on one side in PU

## CONTEXT

ENQUIRIES info@contextgallery.com

ENQUIRIES info@contextgallery.co Tel. 404. 477. 3301 Tel. 800. 886.0867

# Technical drawings

# MI54T N $figure = 0 \ figure = 0 \ figure$











ENQUIRIES info@contextgallery.com

4













ENQUIRIES info@contextgallery.com





ENQUIRIES info@contextgallery.com

Tel. 404. 477. 3301 Tel. 800. 886.0867

6

contextgallery.com