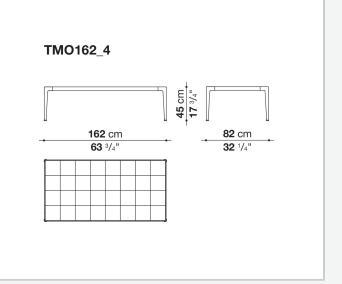

by shattering the glass of monitors and discarded electronic instruments, and applying it to the surface of the tiles through an exclusive manufacturing process.

# **Technical** information

### Frame

die-cast aluminium and extrusions with polyurethane painting **Top** 

aluminium sheet with polyurethane painting, porcelain stoneware or enamelled lava stone on aluminium top **Frame and top (MI54T-MI55\_5)** 

die-cast aluminium with polyurethane painting

Ferrules

thermoplastic elastomer

Waterproof cover cloth

PES fabric coated on one side in PU

## CONTEXT

ENQUIRIES info@contextgallery.com

ENQUIRIES info@contextgallery.co Tel. 404. 477. 3301 Tel. 800. 886.0867

# Technical drawings

# MI54T N $figure = 0 \ figure = 0 \ figure$











ENQUIRIES info@contextgallery.com

4













ENQUIRIES info@contextgallery.com





ENQUIRIES info@contextgallery.com

Tel. 404. 477. 3301 Tel. 800. 886.0867

6

contextgallery.com