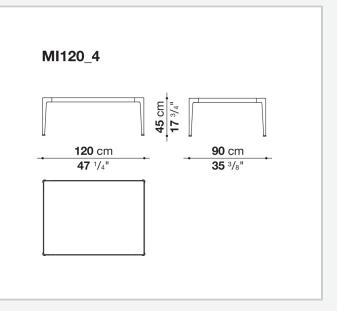

ned by shattering the glass of monitors and discarded electronic instruments, and applying it to the surface of the tiles through an exclusive manufacturing process.

# **Technical** information

### Frame

die-cast aluminium and extrusions with polyurethane painting **Top** 

aluminium sheet with polyurethane painting, porcelain stoneware or enamelled lava stone on aluminium top **Frame and top (MI54T-MI55\_5)** 

die-cast aluminium with polyurethane painting

Ferrules

thermoplastic elastomer

Waterproof cover cloth

PES fabric coated on one side in PU

## CONTEXT

ENQUIRIES info@contextgallery.com

ENQUIRIES info@contextgallery.co Tel. 404. 477. 3301 Tel. 800. 886.0867

# Technical drawings

# MI54T N $figure = 0 \ figure = 0 \ figure$











ENQUIRIES info@contextgallery.com

4













ENQUIRIES info@contextgallery.com





ENQUIRIES info@contextgallery.com

Tel. 404. 477. 3301 Tel. 800. 886.0867

6

contextgallery.com