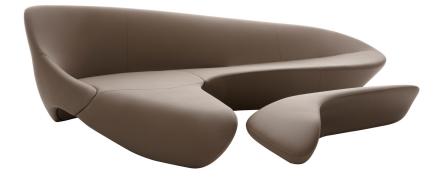

## Description

With its unmistakable distinctive profile, as are the projects by Zaha Hadid, Moon System is a sofa-sculpture with curvilinear shapes and a strongly dynamic movement. It looks like a single block that contains, as if "sculpted" into a single material, the backrest, seat and armrest, which match the ottoman that perfectly corresponds to the hollows of the seat and follows its profile. Moon System is a true design statement, an iconic sofa that does not renounce to ergonomic design and comfort. The textile collection includes stretch fabrics in different colours and polyurethane coated covers that enhance its sculptural look.