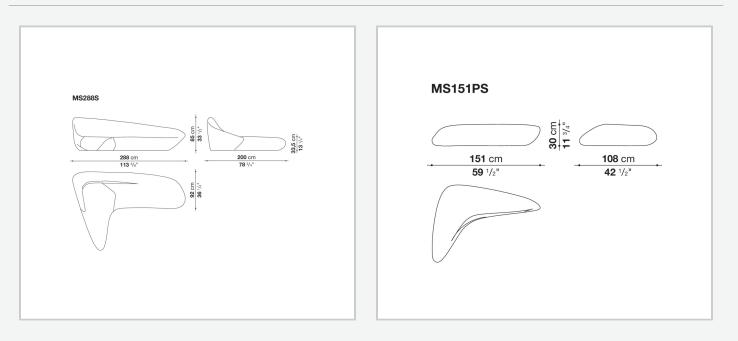

es and a strongly dynamic movement. It looks like a single block that contains, as if "sculpted" into a single material, the backrest, seat and armrest, which match the ottoman that perfectly corresponds to the hollows of the seat and follows its profile. Moon System is a true design statement, an iconic sofa that does not renounce to ergonomic design and comfort. The textile collection includes stretch fabrics in different colours and polyurethane coated covers that enhance its sculptural look.

## **Technical** information

Internal frame tubular steel and steel profiles Internal frame upholstery Bayfit® flexible cold shaped polyurethane foam Cover fabric in limited categories

#### CONTEXT

ENQUIRIES info@contextgallery.com

Tel. 404. 477. 3301 Tel. 800. 886.0867

# Technical drawings



#### CONTEXT

ENQUIRIES info@contextgallery.com

Tel. 404. 477. 3301 Tel. 800. 886.0867