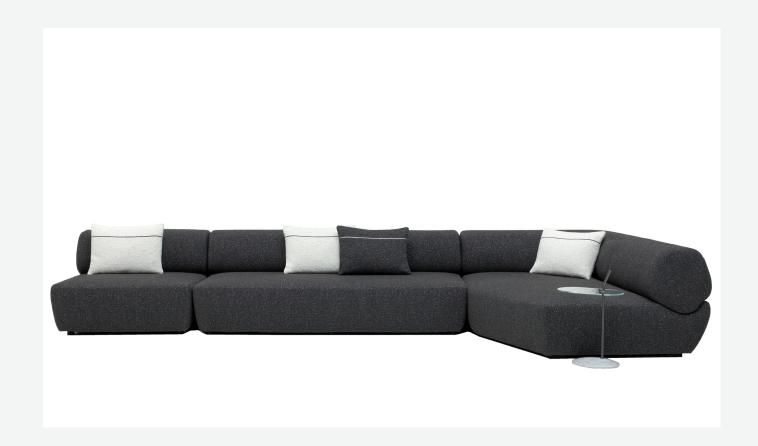

# Description

A visual dialogue between structure and shapes, the Naviglio seating collection is made up of curved, linear and terminal elements, chaise longues, and ottomans. Synthesis is the project's essence and starts from its name. The seating base is a riverbed that defines the space to accommodate a backrest/armrest which is as sinuous as a watercourse. As a piece of a puzzle, each shape is ergonomically designed into a single cohesive unit. The backrest section and the seating reveal a delicate balance between polygons and curved shapes, where geometry becomes softness and rigour blends with comfort. The different elements' upholstery is made of flexible polyurethane, to welcome and correctly support the body. The choice was dictated by the object's nature – a sofa without seat cushions. The covers are available in a wide range of fabrics and shades. The backrest back features a continuous decorative insert, providing a linear element that further emphasizes the shape's continuity.