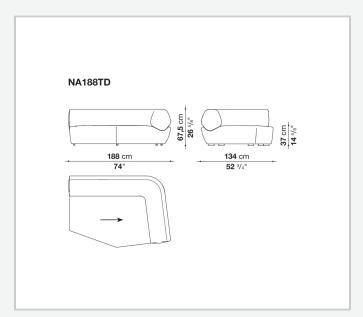

back features a continuous decorative insert, providing a linear element that further emphasizes the shape's continuity.

## Technical information

#### **Internal frame**

tubular steel and steel profiles

#### **Internal frame upholstery**

Bayfit® flexible cold shaped polyurethane foam, polyester fibre cover

#### Armrest cushion (NA60 B)

visco-elastic polyurethane, cover in polyester fibre and cotton, counterweight in lead chips

#### **Feet**

thermoplastic material

### **Top (TNA40)**

glass

### Support frame (TNA40)

steel

#### Base-frame (TNA40)

marble (matt polyester finish)

#### Cover

fabric (decorative section in Bellano fabric)

## **CONTEXT**

ENQUIRIES info@contextgallery.com

Tel. 404. 477. 3301 Tel. 800. 886.0867

# Technical drawings













#### **CONTEXT**













### **CONTEXT**







## **CONTEXT**

ENQUIRIES info@contextgallery.com

Tel. 404. 477. 3301 Tel. 800. 886.0867