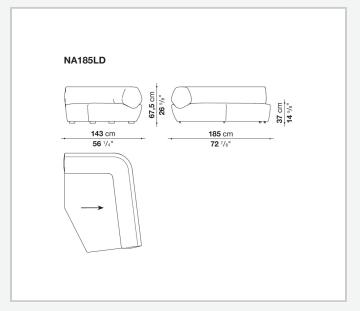

ures a continuous decorative insert, providing a linear element that further emphasizes the shape's continuity.

## Technical information

#### **Internal frame**

tubular steel and steel profiles

#### **Internal frame upholstery**

Bayfit® flexible cold shaped polyurethane foam, polyester fibre cover

#### Armrest cushion (NA60 B)

visco-elastic polyurethane, cover in polyester fibre and cotton, counterweight in lead chips

#### **Feet**

thermoplastic material

### **Top (TNA40)**

glass

### Support frame (TNA40)

steel

#### Base-frame (TNA40)

marble (matt polyester finish)

#### Cover

fabric (decorative section in Bellano fabric)

## **CONTEXT**

ENQUIRIES info@contextgallery.com

Tel. 404. 477. 3301 Tel. 800. 886.0867

# Technical drawings













#### **CONTEXT**













### **CONTEXT**







## **CONTEXT**

ENQUIRIES info@contextgallery.com

Tel. 404. 477. 3301 Tel. 800. 886.0867