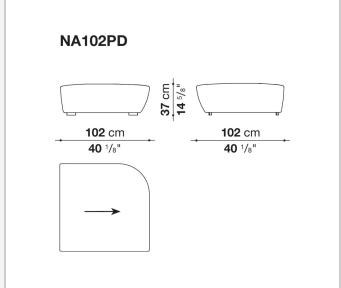

orative insert, providing a linear element that further emphasizes the shape's continuity.

## Technical information

#### **Internal frame**

tubular steel and steel profiles

#### **Internal frame upholstery**

Bayfit® flexible cold shaped polyurethane foam, polyester fibre cover

#### Armrest cushion (NA60 B)

visco-elastic polyurethane, cover in polyester fibre and cotton, counterweight in lead chips

#### **Feet**

thermoplastic material

### **Top (TNA40)**

glass

### Support frame (TNA40)

steel

#### Base-frame (TNA40)

marble (matt polyester finish)

#### Cover

fabric (decorative section in Bellano fabric)

## **CONTEXT**

ENQUIRIES info@contextgallery.com

Tel. 404. 477. 3301 Tel. 800. 886.0867

# Technical drawings













#### **CONTEXT**













### **CONTEXT**







## **CONTEXT**

ENQUIRIES info@contextgallery.com

Tel. 404. 477. 3301 Tel. 800. 886.0867