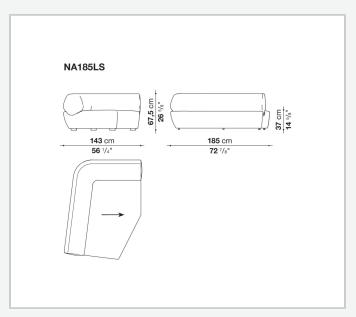

atures a continuous decorative insert, providing a linear element that further emphasizes the shape's continuity.

## Technical information

#### **Internal frame**

tubular steel and steel profiles

#### **Internal frame upholstery**

Bayfit® flexible cold shaped polyurethane foam, polyester fibre cover

#### Armrest cushion (NA60 B)

visco-elastic polyurethane, cover in polyester fibre and cotton, counterweight in lead chips

#### **Feet**

thermoplastic material

### **Top (TNA40)**

glass

### Support frame (TNA40)

steel

#### Base-frame (TNA40)

marble (matt polyester finish)

#### Cover

fabric (decorative section in Bellano fabric)

## **CONTEXT**

ENQUIRIES info@contextgallery.com

Tel. 404. 477. 3301 Tel. 800. 886.0867

# Technical drawings













#### **CONTEXT**













### **CONTEXT**







## **CONTEXT**

ENQUIRIES info@contextgallery.com

Tel. 404. 477. 3301 Tel. 800. 886.0867