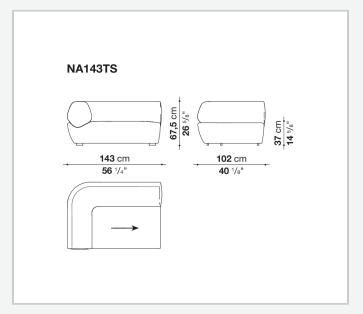

and shades. The backrest back features a continuous decorative insert, providing a linear element that further emphasizes the shape's continuity.

## Technical information

#### **Internal frame**

tubular steel and steel profiles

#### **Internal frame upholstery**

Bayfit® flexible cold shaped polyurethane foam, polyester fibre cover

#### Armrest cushion (NA60 B)

visco-elastic polyurethane, cover in polyester fibre and cotton, counterweight in lead chips

#### **Feet**

thermoplastic material

### **Top (TNA40)**

glass

### Support frame (TNA40)

steel

#### Base-frame (TNA40)

marble (matt polyester finish)

#### Cover

fabric (decorative section in Bellano fabric)

## **CONTEXT**

ENQUIRIES info@contextgallery.com

Tel. 404. 477. 3301 Tel. 800. 886.0867

# Technical drawings













#### **CONTEXT**













### **CONTEXT**







## **CONTEXT**

ENQUIRIES info@contextgallery.com

Tel. 404. 477. 3301 Tel. 800. 886.0867