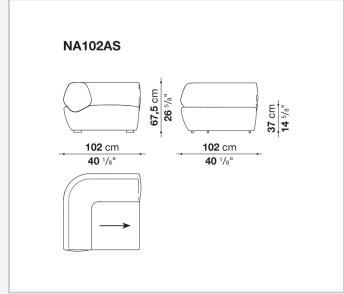

ack features a continuous decorative insert, providing a linear element that further emphasizes the shape's continuity.

## Technical information

#### **Internal frame**

tubular steel and steel profiles

#### **Internal frame upholstery**

Bayfit® flexible cold shaped polyurethane foam, polyester fibre cover

#### Armrest cushion (NA60 B)

visco-elastic polyurethane, cover in polyester fibre and cotton, counterweight in lead chips

#### **Feet**

thermoplastic material

### **Top (TNA40)**

glass

### Support frame (TNA40)

steel

#### Base-frame (TNA40)

marble (matt polyester finish)

#### Cover

fabric (decorative section in Bellano fabric)

## **CONTEXT**

ENQUIRIES info@contextgallery.com

Tel. 404. 477. 3301 Tel. 800. 886.0867

# Technical drawings













#### **CONTEXT**













### **CONTEXT**







## **CONTEXT**

ENQUIRIES info@contextgallery.com

Tel. 404. 477. 3301 Tel. 800. 886.0867