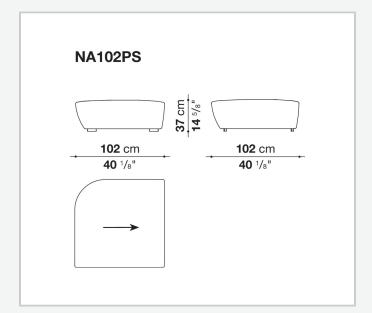

ecorative insert, providing a linear element that further emphasizes the shape's continuity.

## Technical information

#### **Internal frame**

tubular steel and steel profiles

#### **Internal frame upholstery**

Bayfit® flexible cold shaped polyurethane foam, polyester fibre cover

#### Armrest cushion (NA60 B)

visco-elastic polyurethane, cover in polyester fibre and cotton, counterweight in lead chips

#### **Feet**

thermoplastic material

### **Top (TNA40)**

glass

### Support frame (TNA40)

steel

#### Base-frame (TNA40)

marble (matt polyester finish)

#### Cover

fabric (decorative section in Bellano fabric)

## **CONTEXT**

ENQUIRIES info@contextgallery.com

Tel. 404. 477. 3301 Tel. 800. 886.0867

# Technical drawings













#### **CONTEXT**













### **CONTEXT**







## **CONTEXT**

ENQUIRIES info@contextgallery.com

Tel. 404. 477. 3301 Tel. 800. 886.0867