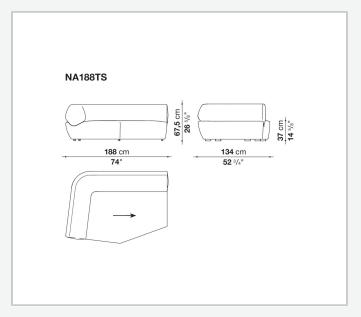

shades. The backrest back features a continuous decorative insert, providing a linear element that further emphasizes the shape's continuity.

## Technical information

#### **Internal frame**

tubular steel and steel profiles

#### **Internal frame upholstery**

Bayfit® flexible cold shaped polyurethane foam, polyester fibre cover

#### Armrest cushion (NA60 B)

visco-elastic polyurethane, cover in polyester fibre and cotton, counterweight in lead chips

#### **Feet**

thermoplastic material

### **Top (TNA40)**

glass

### Support frame (TNA40)

steel

#### Base-frame (TNA40)

marble (matt polyester finish)

#### Cover

fabric (decorative section in Bellano fabric)

## **CONTEXT**

ENQUIRIES info@contextgallery.com

Tel. 404. 477. 3301 Tel. 800. 886.0867

# Technical drawings













#### **CONTEXT**













### **CONTEXT**







## **CONTEXT**

ENQUIRIES info@contextgallery.com

Tel. 404. 477. 3301 Tel. 800. 886.0867