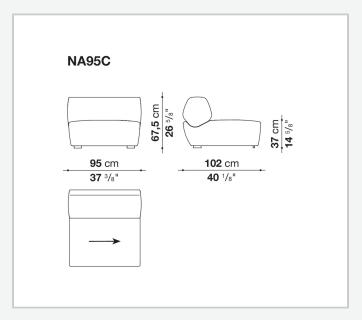

brics and shades. The backrest back features a continuous decorative insert, providing a linear element that further emphasizes the shape's continuity.

## Technical information

#### **Internal frame**

tubular steel and steel profiles

#### **Internal frame upholstery**

Bayfit® flexible cold shaped polyurethane foam, polyester fibre cover

#### Armrest cushion (NA60 B)

visco-elastic polyurethane, cover in polyester fibre and cotton, counterweight in lead chips

#### **Feet**

thermoplastic material

### **Top (TNA40)**

glass

### Support frame (TNA40)

steel

#### Base-frame (TNA40)

marble (matt polyester finish)

#### Cover

fabric (decorative section in Bellano fabric)

## **CONTEXT**

ENQUIRIES info@contextgallery.com

Tel. 404. 477. 3301 Tel. 800. 886.0867

# Technical drawings













#### **CONTEXT**













### **CONTEXT**







## **CONTEXT**

ENQUIRIES info@contextgallery.com

Tel. 404. 477. 3301 Tel. 800. 886.0867