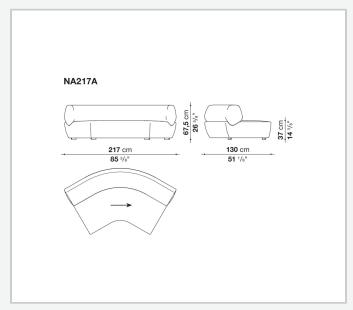

features a continuous decorative insert, providing a linear element that further emphasizes the shape's continuity.

## Technical information

#### **Internal frame**

tubular steel and steel profiles

#### **Internal frame upholstery**

Bayfit® flexible cold shaped polyurethane foam, polyester fibre cover

#### Armrest cushion (NA60 B)

visco-elastic polyurethane, cover in polyester fibre and cotton, counterweight in lead chips

#### **Feet**

thermoplastic material

### **Top (TNA40)**

glass

### Support frame (TNA40)

steel

#### Base-frame (TNA40)

marble (matt polyester finish)

#### Cover

fabric (decorative section in Bellano fabric)

## **CONTEXT**

ENQUIRIES info@contextgallery.com

Tel. 404. 477. 3301 Tel. 800. 886.0867

# Technical drawings













#### **CONTEXT**













### **CONTEXT**







## **CONTEXT**

ENQUIRIES info@contextgallery.com

Tel. 404. 477. 3301 Tel. 800. 886.0867