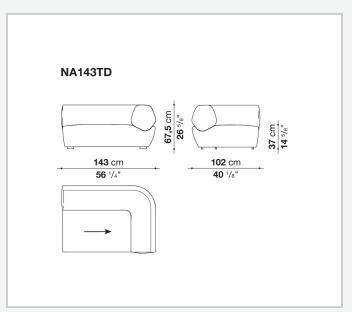

d shades. The backrest back features a continuous decorative insert, providing a linear element that further emphasizes the shape's continuity.

## Technical information

#### **Internal frame**

tubular steel and steel profiles

#### **Internal frame upholstery**

Bayfit® flexible cold shaped polyurethane foam, polyester fibre cover

#### Armrest cushion (NA60 B)

visco-elastic polyurethane, cover in polyester fibre and cotton, counterweight in lead chips

#### **Feet**

thermoplastic material

### **Top (TNA40)**

glass

### Support frame (TNA40)

steel

#### Base-frame (TNA40)

marble (matt polyester finish)

#### Cover

fabric (decorative section in Bellano fabric)

## **CONTEXT**

ENQUIRIES info@contextgallery.com

Tel. 404. 477. 3301 Tel. 800. 886.0867

# Technical drawings













#### **CONTEXT**













### **CONTEXT**







## **CONTEXT**

ENQUIRIES info@contextgallery.com

Tel. 404. 477. 3301 Tel. 800. 886.0867