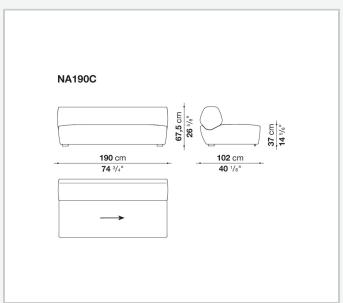

s and shades. The backrest back features a continuous decorative insert, providing a linear element that further emphasizes the shape's continuity.

## Technical information

#### **Internal frame**

tubular steel and steel profiles

#### **Internal frame upholstery**

Bayfit® flexible cold shaped polyurethane foam, polyester fibre cover

#### Armrest cushion (NA60 B)

visco-elastic polyurethane, cover in polyester fibre and cotton, counterweight in lead chips

#### **Feet**

thermoplastic material

### **Top (TNA40)**

glass

### Support frame (TNA40)

steel

#### Base-frame (TNA40)

marble (matt polyester finish)

#### Cover

fabric (decorative section in Bellano fabric)

## **CONTEXT**

ENQUIRIES info@contextgallery.com

Tel. 404. 477. 3301 Tel. 800. 886.0867

# Technical drawings













#### **CONTEXT**













### **CONTEXT**







## **CONTEXT**

ENQUIRIES info@contextgallery.com

Tel. 404. 477. 3301 Tel. 800. 886.0867