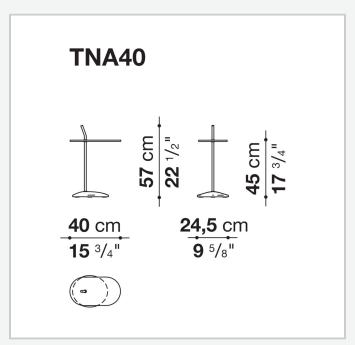

### **Top (TNA40)**

glass

### Support frame (TNA40)

steel

#### Base-frame (TNA40)

marble (matt polyester finish)

# Technical drawings