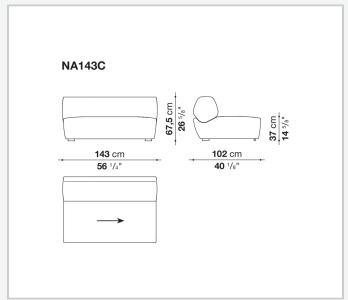

ics and shades. The backrest back features a continuous decorative insert, providing a linear element that further emphasizes the shape's continuity.

## Technical information

#### **Internal frame**

tubular steel and steel profiles

#### **Internal frame upholstery**

Bayfit® flexible cold shaped polyurethane foam, polyester fibre cover

#### Armrest cushion (NA60 B)

visco-elastic polyurethane, cover in polyester fibre and cotton, counterweight in lead chips

#### **Feet**

thermoplastic material

### **Top (TNA40)**

glass

### Support frame (TNA40)

steel

#### Base-frame (TNA40)

marble (matt polyester finish)

#### Cover

fabric (decorative section in Bellano fabric)

## **CONTEXT**

ENQUIRIES info@contextgallery.com

Tel. 404. 477. 3301 Tel. 800. 886.0867

# Technical drawings













#### **CONTEXT**













### **CONTEXT**







## **CONTEXT**

ENQUIRIES info@contextgallery.com

Tel. 404. 477. 3301 Tel. 800. 886.0867