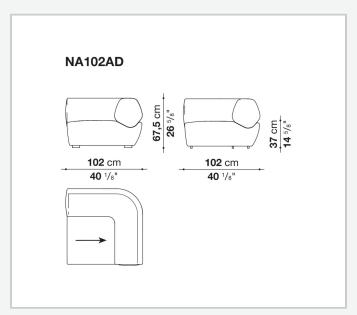

k features a continuous decorative insert, providing a linear element that further emphasizes the shape's continuity.

## Technical information

#### **Internal frame**

tubular steel and steel profiles

#### **Internal frame upholstery**

Bayfit® flexible cold shaped polyurethane foam, polyester fibre cover

#### Armrest cushion (NA60 B)

visco-elastic polyurethane, cover in polyester fibre and cotton, counterweight in lead chips

#### **Feet**

thermoplastic material

### **Top (TNA40)**

glass

### Support frame (TNA40)

steel

#### Base-frame (TNA40)

marble (matt polyester finish)

#### Cover

fabric (decorative section in Bellano fabric)

## **CONTEXT**

ENQUIRIES info@contextgallery.com

Tel. 404. 477. 3301 Tel. 800. 886.0867

# Technical drawings













#### **CONTEXT**













### **CONTEXT**







## **CONTEXT**

ENQUIRIES info@contextgallery.com

Tel. 404. 477. 3301 Tel. 800. 886.0867