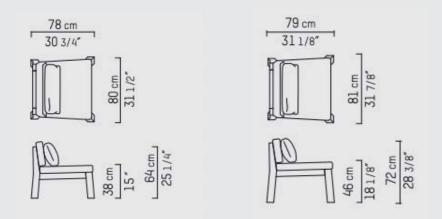

**NIEK** Outdoor Chair

#### SPECIFICATION

Colors Material Natural untreated teak. Teak frame with stainless steel connections. Seat and back cushions are made of open-cell hydro draining polyurethane. Lumbar cushion filled with synthetic fibers. Included grey raincover.