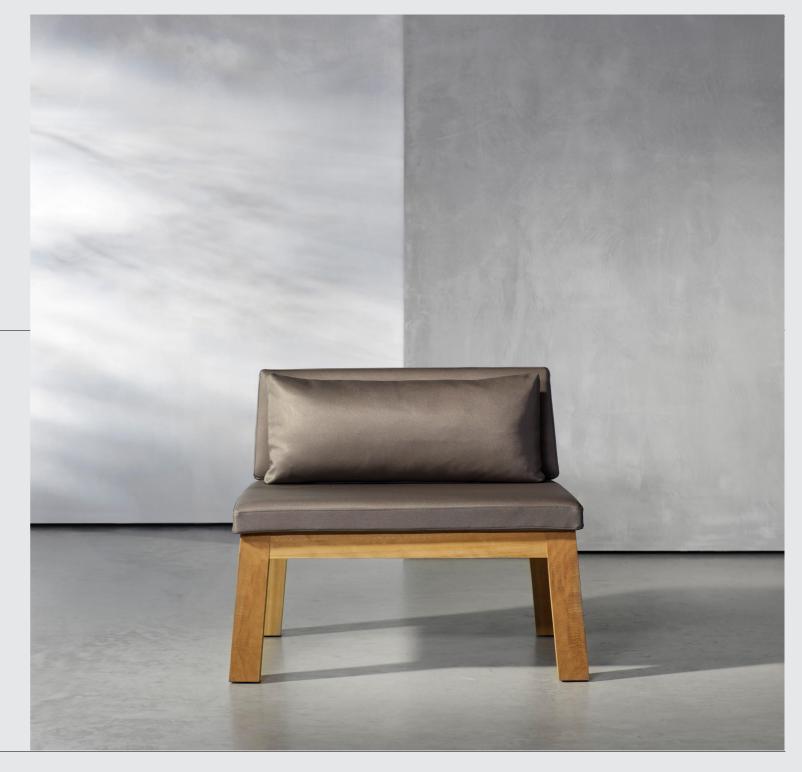

#### DESCRIPTION

With its solid teak frame and deep, water-resistant cushions, the soft yet sturdy NIEK armchair brings a relaxed elegance to outdoor living. In combination with the ANNE outdoor dining table, the armchair transforms into a laid back dining solution. The NIEK armchair is the ultimate addition to any garden, balcony, patio or poolside.

**NIEK** Outdoor Chair