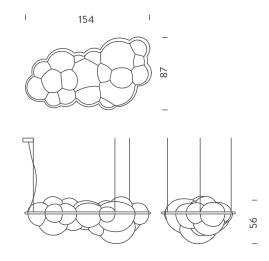

## **NUVOLA PENDANT**

Mario Bellini

Pendant, ceiling/wall and floor lamps. in natural opal polyethylene, in rotational printing. The floor version is also outdoor. Diffused lighting for a widespread and comfortable output. The pendant version is fastened to the ceiling with three suspension cables, adjustable with an outline included in the package. White canopy freely adjustable on the ceiling. The ceiling/wall version is composed by one of the two blocs (deep or flat, to choose) while the IP44 outdoor version has adjustable feet with possibility of ground fixing. All versions are dimmable. For the pendant version, DALI driver on request.

Codes Structure

NUV PWW 51 white

**PACKAGE** 

Package 01 93x150x65 cm / Gross weight: 19 Kg

Certificazioni

C € ERI

Codes Structure **NUV LWW 51** white

**PACKAGE** 

Package 01 93x150x65 cm / Gross weight: 19 Kg

Certificazioni