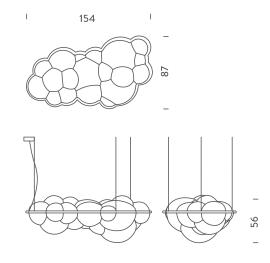

## **NUVOLA PENDANT**

Mario Bellini

Pendant, ceiling/wall and floor lamps. in natural opal polyethylene, in rotational printing. The floor version is also outdoor. Diffused lighting for a widespread and comfortable output. The pendant version is fastened to the ceiling with three suspension cables, adjustable with an outline included in the package. White canopy freely adjustable on the ceiling. The ceiling/wall version is composed by one of the two blocs (deep or flat, to choose) while the IP44 outdoor version has adjustable feet with possibility of ground fixing. All versions are dimmable. For the pendant version, DALI driver on request.