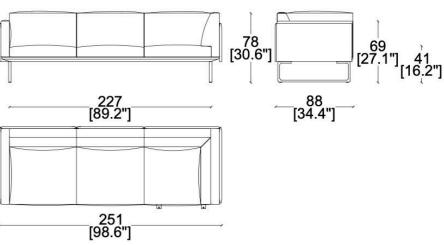

## **Otto Sofa**

Designed by Piero Lissoni

The Otto sofa, lounge, and sectional seating system by Piero Lissoni translate to a furniture collection that is designed for versatile configurations. The Otto sofa has quickly become one of Cassina's most versatile seating groups that include a two-seat and three-seat sofas, a lounge chair, and a vast array of modular sectional components components.

## available combinations

3 Seater Sofa upholstered in Tabacco leather 15.7" x 15.7"x 1.6" Cushion in Tabacco leather 17.7: x 17.7" x 1.6" Cushion in Noce Leather 17.7: x 17.7" x 1.6" Cushion in Noce Leather