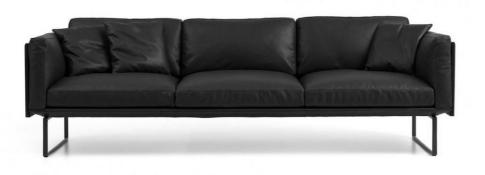

## **Otto Sofa**

Designed by Piero Lissoni

The Otto sofa, lounge, and sectional seating system by Piero Lissoni translate to a furniture collection that is designed for versatile configurations. The Otto sofa has quickly become one of Cassina's most versatile seating groups that include a two-seat and three-seat sofas, a lounge chair, and a vast array of modular sectional components components.

## available combinations

3 Seater Sofa upholstered in Tabacco leather 15.7" x 15.7"x 1.6" Cushion in Tabacco leather 17.7: x 17.7" x 1.6" Cushion in Noce Leather 17.7: x 17.7" x 1.6" Cushion in Noce Leather