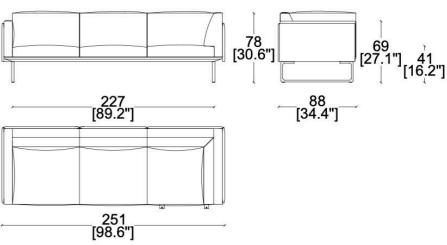

## **Otto Sofa**

Designed by Piero Lissoni

The Otto sofa, lounge, and sectional seating system by Piero Lissoni translate to a furniture collection that is designed for versatile configurations. The Otto sofa has quickly become one of Cassina's most versatile seating groups that include a two-seat and three-seat sofas, a lounge chair, and a vast array of modular sectional components components.

## available combinations

3 Seater Sofa upholstered in Tabacco leather 15.7" x 15.7"x 1.6" Cushion in Tabacco leather 17.7: x 17.7" x 1.6" Cushion in Noce Leather 17.7: x 17.7" x 1.6" Cushion in Noce Leather