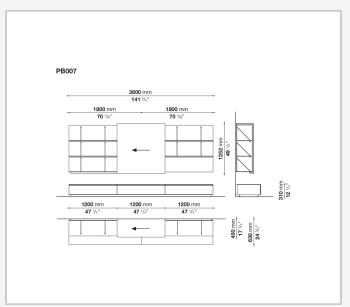

and solutions.

## Technical information

Back panels, cabinet frames, cabinet tops, shelves, doors and flap doors, drawer facing, sliding doors, glass tops for cabinets, internal shelves, pull-out tray for audio-video cabinet

wood particles panel, MDF wood fibre panel, tempered glass

Frame base, foot base, plinth, fastening rods

steel

Door profiles, door and drawer handle profiles, support bars for shelves and tops, bottom tracks for sliding doors, top tracks for sliding doors, drawer frames, CD/DVD racks, cable raceway

extruded aluminium

**Raceways** 

die-cast aluminium

TV-set back panels, outfitted back panels

thick laminated wood panel

### **CONTEXT**

ENQUIRIES info@contextgallery.com

Tel. 404. 477. 3301 Tel. 800. 886.0867 contextgallery.com

# Technical drawings













#### CONTEXT













### **CONTEXT**













### **CONTEXT**

## **CONTEXT**

ENQUIRIES info@contextgallery.com

Tel. 404. 477. 3301 Tel. 800. 886.0867