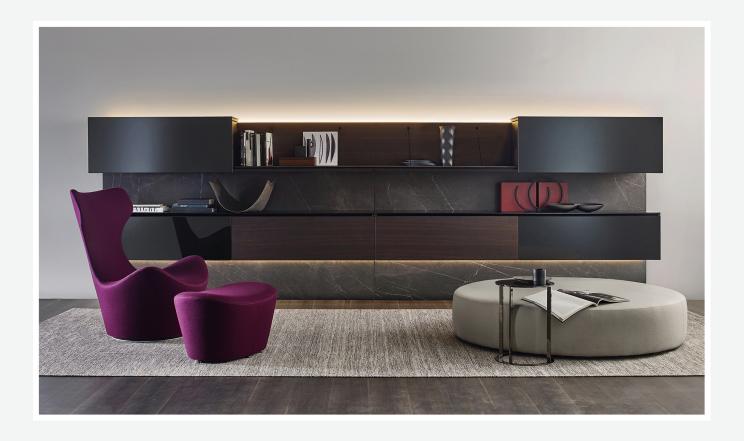

## Description

Pab is a wall system arising from a complex design involving materials and technologies. The project revolves around the concept of shelf, designed based on a very simple idea: that of a sheet folded in half and restrained by light ties, for use as a bookshelf and top. Through clever engineering and high quality materials, the resulting sense of lightness actually hides a very robust system. The concept of the storage unit has thus been developed, using the shelf to create a contemporary design based on aesthetic simplicity, practicality, accessibility and quality details. Besides the shelves, however, Pab also offers a series of traditional units meeting specific storage needs, as well as multi-purpose benches which can also be fitted with drawers. The vast choice of finishes and hues, along with the variety of furnishing elements, make it possible to obtain countless personalised configurations and solutions.