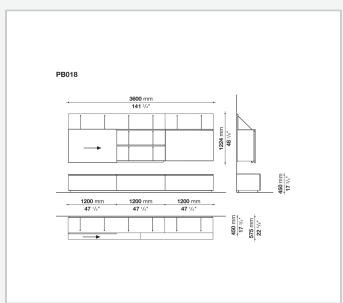

anels, cabinet frames, cabinet tops, shelves, doors and flap doors, drawer facing, sliding doors, glass tops for cabinets, internal shelves, pull-out tray for audio-video cabinet

wood particles panel, MDF wood fibre panel, tempered glass

Frame base, foot base, plinth, fastening rods

steel

Door profiles, door and drawer handle profiles, support bars for shelves and tops, bottom tracks for sliding doors, top tracks for sliding doors, drawer frames, CD/DVD racks, cable raceway

extruded aluminium

**Raceways** 

die-cast aluminium

TV-set back panels, outfitted back panels

thick laminated wood panel

### **CONTEXT**

ENQUIRIES info@contextgallery.com

Tel. 404. 477. 3301 Tel. 800. 886.0867 contextgallery.com

# Technical drawings













#### CONTEXT













### **CONTEXT**













### **CONTEXT**

## **CONTEXT**

ENQUIRIES info@contextgallery.com

Tel. 404. 477. 3301 Tel. 800. 886.0867