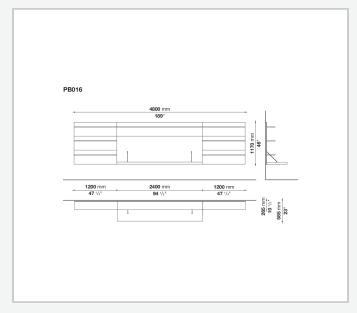

l information

Back panels, cabinet frames, cabinet tops, shelves, doors and flap doors, drawer facing, sliding doors, glass tops for cabinets, internal shelves, pull-out tray for audio-video cabinet

wood particles panel, MDF wood fibre panel, tempered glass

Frame base, foot base, plinth, fastening rods

steel

Door profiles, door and drawer handle profiles, support bars for shelves and tops, bottom tracks for sliding doors, top tracks for sliding doors, drawer frames, CD/DVD racks, cable raceway

extruded aluminium

**Raceways** 

die-cast aluminium

TV-set back panels, outfitted back panels

thick laminated wood panel

### **CONTEXT**

ENQUIRIES info@contextgallery.com

Tel. 404. 477. 3301 Tel. 800. 886.0867 contextgallery.com

# Technical drawings













#### CONTEXT













### **CONTEXT**













### **CONTEXT**

## **CONTEXT**

ENQUIRIES info@contextgallery.com

Tel. 404. 477. 3301 Tel. 800. 886.0867