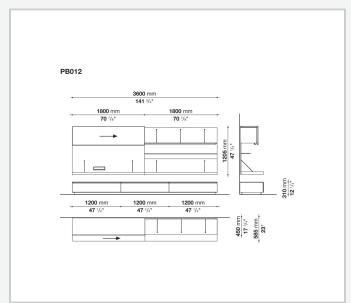

Technical information

Back panels, cabinet frames, cabinet tops, shelves, doors and flap doors, drawer facing, sliding doors, glass tops for cabinets, internal shelves, pull-out tray for audio-video cabinet

wood particles panel, MDF wood fibre panel, tempered glass

Frame base, foot base, plinth, fastening rods

steel

Door profiles, door and drawer handle profiles, support bars for shelves and tops, bottom tracks for sliding doors, top tracks for sliding doors, drawer frames, CD/DVD racks, cable raceway

extruded aluminium

**Raceways** 

die-cast aluminium

TV-set back panels, outfitted back panels

thick laminated wood panel

### **CONTEXT**

ENQUIRIES info@contextgallery.com

Tel. 404. 477. 3301 Tel. 800. 886.0867 contextgallery.com

# Technical drawings













#### CONTEXT













### **CONTEXT**













### **CONTEXT**

## **CONTEXT**

ENQUIRIES info@contextgallery.com

Tel. 404. 477. 3301 Tel. 800. 886.0867