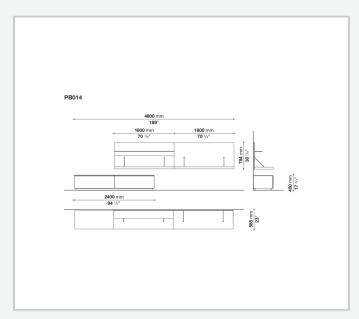

nical information

Back panels, cabinet frames, cabinet tops, shelves, doors and flap doors, drawer facing, sliding doors, glass tops for cabinets, internal shelves, pull-out tray for audio-video cabinet

wood particles panel, MDF wood fibre panel, tempered glass

Frame base, foot base, plinth, fastening rods

steel

Door profiles, door and drawer handle profiles, support bars for shelves and tops, bottom tracks for sliding doors, top tracks for sliding doors, drawer frames, CD/DVD racks, cable raceway

extruded aluminium

**Raceways** 

die-cast aluminium

TV-set back panels, outfitted back panels

thick laminated wood panel

### **CONTEXT**

ENQUIRIES info@contextgallery.com

Tel. 404. 477. 3301 Tel. 800. 886.0867 contextgallery.com

# Technical drawings













#### CONTEXT













### **CONTEXT**













### **CONTEXT**

## **CONTEXT**

ENQUIRIES info@contextgallery.com

Tel. 404. 477. 3301 Tel. 800. 886.0867