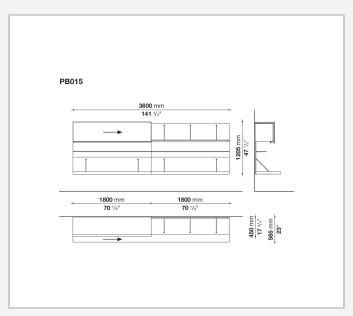

cal information

Back panels, cabinet frames, cabinet tops, shelves, doors and flap doors, drawer facing, sliding doors, glass tops for cabinets, internal shelves, pull-out tray for audio-video cabinet

wood particles panel, MDF wood fibre panel, tempered glass

Frame base, foot base, plinth, fastening rods

steel

Door profiles, door and drawer handle profiles, support bars for shelves and tops, bottom tracks for sliding doors, top tracks for sliding doors, drawer frames, CD/DVD racks, cable raceway

extruded aluminium

**Raceways** 

die-cast aluminium

TV-set back panels, outfitted back panels

thick laminated wood panel

### **CONTEXT**

ENQUIRIES info@contextgallery.com

Tel. 404. 477. 3301 Tel. 800. 886.0867 contextgallery.com

# Technical drawings













#### CONTEXT













### **CONTEXT**













### **CONTEXT**

## **CONTEXT**

ENQUIRIES info@contextgallery.com

Tel. 404. 477. 3301 Tel. 800. 886.0867