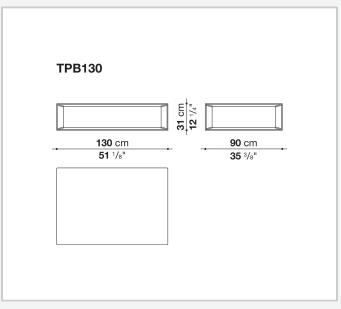

contextgallery.com

Tel. 404. 477. 3301 Tel. 800. 886.0867

contextgallery.com



## Description

The decisive yet soft lines of Pablo Outdoor seats are perfectly balanced in the small cement outdoor tables. Linear, solid, and highly geometric shapes represent the heart of these architectural objects with a certain effect. To provide multiple solutions, the small Pablo Outdoor tables come in two sizes and two colours. The colours give shape to a large, low model that works perfectly as an island defining a conversation area, and a higher, narrower model with a square base, is ideal as a service element next to the sofa or armchair.

### Technical information

#### Top and frame

cement (Ultra High Performance Concrete)

#### **Ferrules**

thermoplastic material

1

# Technical drawings





### **CONTEXT**

ENQUIRIES info@contextgallery.com

Tel. 404. 477. 3301 Tel. 800. 886.0867