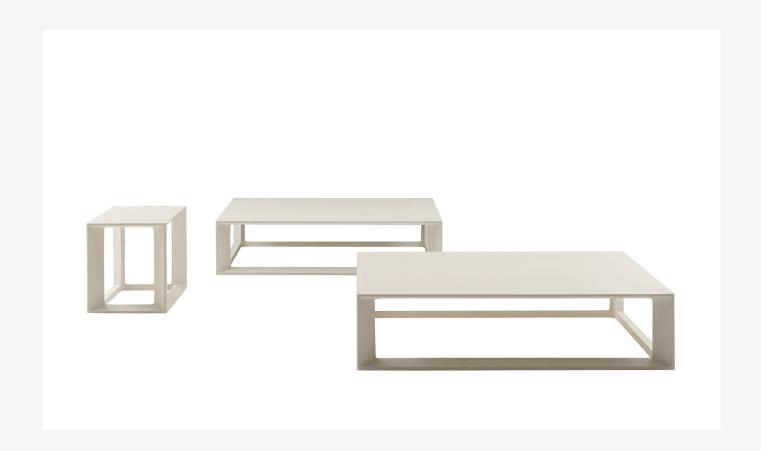

## Description

The decisive yet soft lines of Pablo Outdoor seats are perfectly balanced in the small cement outdoor tables. Linear, solid, and highly geometric shapes represent the heart of these architectural objects with a certain effect. To provide multiple solutions, the small Pablo Outdoor tables come in two sizes and two colours. The colours give shape to a large, low model that works perfectly as an island defining a conversation area, and a higher, narrower model with a square base, is ideal as a service element next to the sofa or armchair.