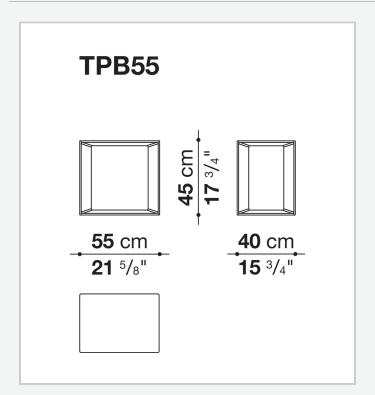

o@contextgallery.com

Tel. 404. 477. 3301 Tel. 800. 886.0867

contextgallery.com



## Description

The decisive yet soft lines of Pablo Outdoor seats are perfectly balanced in the small cement outdoor tables. Linear, solid, and highly geometric shapes represent the heart of these architectural objects with a certain effect. To provide multiple solutions, the small Pablo Outdoor tables come in two sizes and two colours. The colours give shape to a large, low model that works perfectly as an island defining a conversation area, and a higher, narrower model with a square base, is ideal as a service element next to the sofa or armchair.

### Technical information

#### Top and frame

cement (Ultra High Performance Concrete)

#### **Ferrules**

thermoplastic material

1

# Technical drawings





### **CONTEXT**

ENQUIRIES info@contextgallery.com

Tel. 404. 477. 3301 Tel. 800. 886.0867