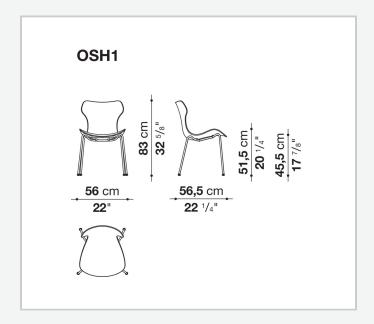

# Papilio Shell Outdoor

**CHAIRS** 

2016

Naoto Fukasawa

#### **CONTEXT**

ENQUIRIES info@contextgallery.com Tel. 404. 477. 3301 Tel. 800. 886.0867

contextgallery.com



### Description

Versatile and minimalist, the Papilio Shell Outdoor chair takes shape from a polypropylene shell designed for exceptional warmth and comfort. The support frame is in bright stainless steel profiles or painted to match the shell.

#### Technical information

Shell
polypropylene
Support frame
stainless steel profiles
Ferrules
thermoplastic material

## Technical drawings



#### **CONTEXT**

ENQUIRIES info@contextgallery.com

Tel. 404. 477. 3301 Tel. 800. 886.0867