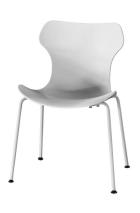

### Description

Versatile and minimalist, the Papilio Shell Outdoor chair takes shape from a polypropylene shell designed for exceptional warmth and comfort. The support frame is in bright stainless steel profiles or painted to match the shell.

#### Technical information

Shell
polypropylene
Support frame
stainless steel profiles
Ferrules
thermoplastic material