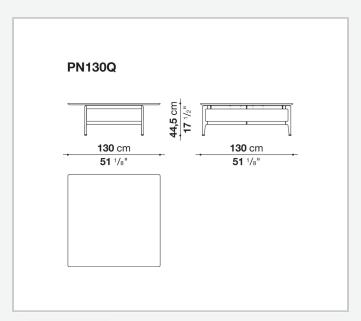

# Technical drawings

## Technical information

Top
marble or veneered multi-layered wood panel
Tray (PN180\_2V-PN130Q\_V)
aluminium sheet covered in thick leather
Support frame
die-cast aluminium and extrusions
Ferrules
plastic material