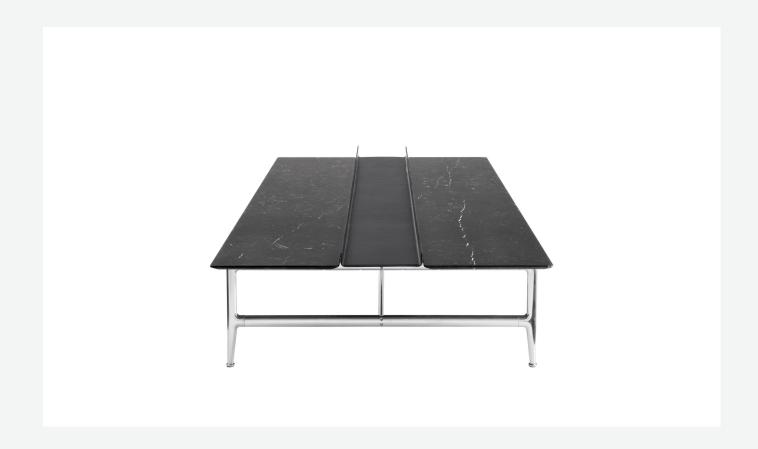

## Description

Square or rectangular, the Pianura low table stands out for the essential and sophisticated features that give life to a proposal of great formal elegance. With wooden or marble top and aluminium structure, it is also available with a thick leather tray integrated into the top. Numerous are the finishes to choose from both for the top and for the structure.