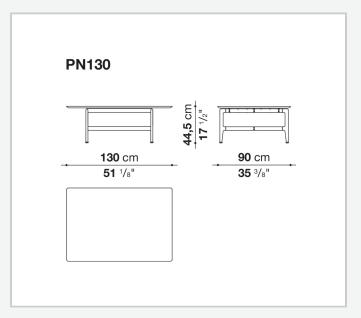

UIRIES info@contextgallery.com Tel. 404. 477. 3301 Tel. 800. 886.0867 contextgallery.com



## Description

Square or rectangular, the Pianura low table stands out for the essential and sophisticated features that give life to a proposal of great formal elegance. With wooden or marble top and aluminium structure, it is also available with a thick leather tray integrated into the top. Numerous are the finishes to choose from both for the top and for the structure.

## Technical information

Top
marble or veneered multi-layered wood panel
Tray (PN180\_2V-PN130Q\_V)
aluminium sheet covered in thick leather
Support frame
die-cast aluminium and extrusions
Ferrules
plastic material

### **CONTEXT**

ENQUIRIES info@contextgallery.com

Tel. 404. 477. 3301 Tel. 800. 886.0867

# Technical drawings













### CONTEXT

## **CONTEXT**

ENQUIRIES info@contextgallery.com

Tel. 404. 477. 3301 Tel. 800. 886.0867