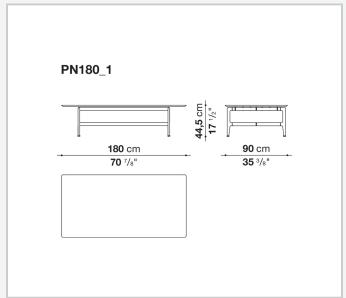

RIES info@contextgallery.com Tel. 404. 477. 3301 Tel. 800. 886.0867 contextgallery.com



## Description

Square or rectangular, the Pianura low table stands out for the essential and sophisticated features that give life to a proposal of great formal elegance. With wooden or marble top and aluminium structure, it is also available with a thick leather tray integrated into the top. Numerous are the finishes to choose from both for the top and for the structure.

## Technical information

Top
marble or veneered multi-layered wood panel
Tray (PN180\_2V-PN130Q\_V)
aluminium sheet covered in thick leather
Support frame
die-cast aluminium and extrusions
Ferrules
plastic material

### **CONTEXT**

ENQUIRIES info@contextgallery.com

Tel. 404. 477. 3301 Tel. 800. 886.0867

# Technical drawings













### CONTEXT

## **CONTEXT**

ENQUIRIES info@contextgallery.com

Tel. 404. 477. 3301 Tel. 800. 886.0867