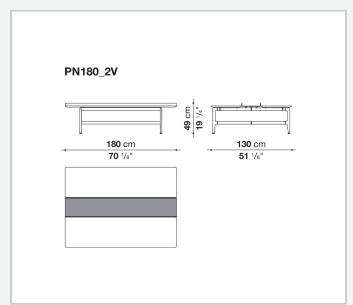

# Technical drawings

## Technical information

Top
marble or veneered multi-layered wood panel
Tray (PN180\_2V-PN130Q\_V)
aluminium sheet covered in thick leather
Support frame
die-cast aluminium and extrusions
Ferrules
plastic material