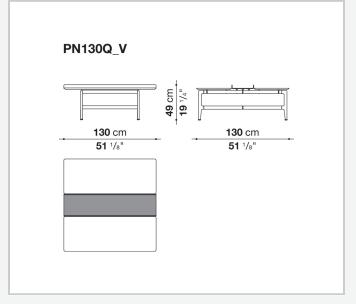

# Technical drawings

## Technical information

Top
marble or veneered multi-layered wood panel
Tray (PN180\_2V-PN130Q\_V)
aluminium sheet covered in thick leather
Support frame
die-cast aluminium and extrusions
Ferrules
plastic material