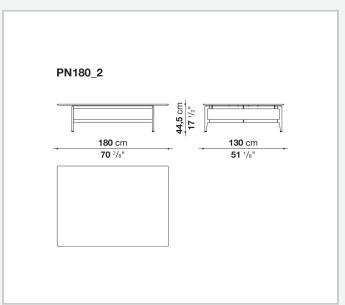

ES info@contextgallery.com Tel. 404. 477. 3301 Tel. 800. 886.0867 contextgallery.com



## Description

Square or rectangular, the Pianura low table stands out for the essential and sophisticated features that give life to a proposal of great formal elegance. With wooden or marble top and aluminium structure, it is also available with a thick leather tray integrated into the top. Numerous are the finishes to choose from both for the top and for the structure.

## Technical information

Top
marble or veneered multi-layered wood panel
Tray (PN180\_2V-PN130Q\_V)
aluminium sheet covered in thick leather
Support frame
die-cast aluminium and extrusions
Ferrules
plastic material

### **CONTEXT**

ENQUIRIES info@contextgallery.com

Tel. 404. 477. 3301 Tel. 800. 886.0867

# Technical drawings













### CONTEXT

## **CONTEXT**

ENQUIRIES info@contextgallery.com

Tel. 404. 477. 3301 Tel. 800. 886.0867