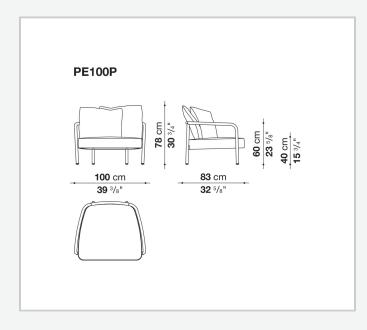

d to accommodate your preferred posture. While the tubular frame is upholstered in leather, the cushions can be in leather or fabric, with the aim of creating an understated ensemble in each case. A synthesis of class and savoir-faire, Pochette is presented as a versatile armchair that is ideal for reading, but also for conversation, in the living room or sleeping area, for private spaces and public settings.

### **Technical** information

Frame painted tubular steel with leather cover Back upholstery polyester fibre Seat upholstery flexible cold shaped polyurethane foam, shaped polyurethane, polyester fibre Feet stainless steel Ferrules plastic material Cover fabric or leather

#### CONTEXT

ENQUIRIES info@contextgallery.com

Tel. 404. 477. 3301 Tel. 800. 886.0867

# Technical drawings



#### CONTEXT

ENQUIRIES info@contextgallery.com

Tel. 404. 477. 3301 Tel. 800. 886.0867