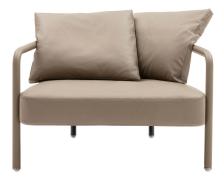

## Description

Pochette is a generously shaped armchair that is as unusual as it is inviting. Designed by Piero Lissoni, it takes its name from a small, high-quality object, a soft and graceful bag, to be touched and held close to the body on the most important occasions. Such a fusion of care and lightness is found in the equilibrium of Pochette, where steel and leather combine to give form and substance to a seat that offers relaxation without neglecting style. A painted steel tube, left exposed in the back, defines the shape and creates support, amid straight lines and sinuous curves that wrap around the upholstery. The tubular frame features leather upholstery made with a technique inspired by that used for luxury car steering wheels. It is a slow and careful technique, capable of hiding the seams and revealing sophisticated piping that serves as a refined decorative pattern. Expertise in leather workmanship is found in every detail of Pochette, including the two back cushions, elements that have no fixed position but, like a handkerchief placed with studied nonchalance in a jacket pocket, can be arranged as desired to accommodate your preferred posture. While the tubular frame is upholstered in leather, the cushions can be in leather or fabric, with the aim of creating an understated ensemble in each case. A synthesis of class and savoir-faire, Pochette is presented as a versatile armchair that is ideal for reading, but also for conversation, in the living room or sleeping area, for private spaces and public settings.