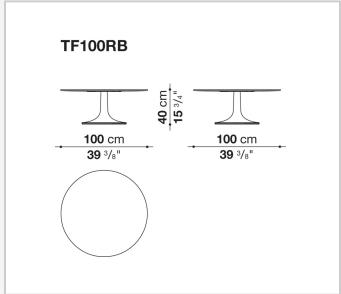

# Pushpam

**SMALL TABLES** 

2018

Naoto Fukasawa

#### **CONTEXT**

ENQUIRIES info@contextgallery.com

Tel. 404. 477. 3301 Tel. 800. 886.0867

contextgallery.com



### Description

Pushpam is a collection of small tables that stand out for their perfect formal balance and for the striking texture of their cement finish, available in two colours.

#### Technical information

Top and base-frame cement (Ultra High Performance Concrete) Coupling plate galvanized sheet Ferrules thermoplastic material

1

## Technical drawings





#### **CONTEXT**

ENQUIRIES info@contextgallery.com

Tel. 404. 477. 3301 Tel. 800. 886.0867