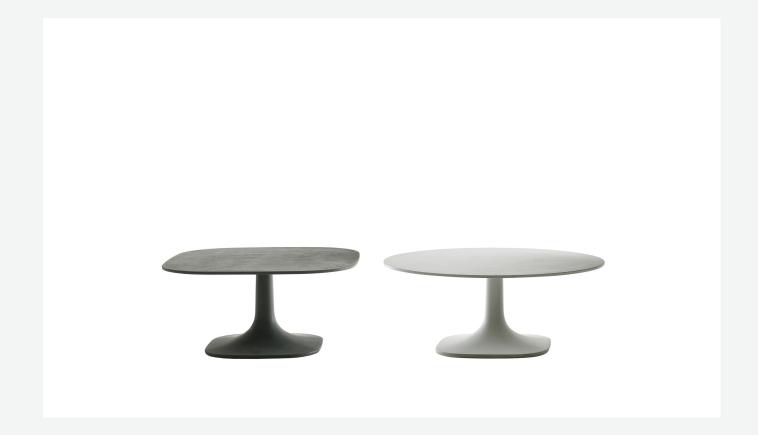

### Description

Pushpam is a collection of small tables that stand out for their perfect formal balance and for the striking texture of their cement finish, available in two colours.

#### Technical information

Top and base-frame cement (Ultra High Performance Concrete) Coupling plate galvanized sheet Ferrules thermoplastic material

1