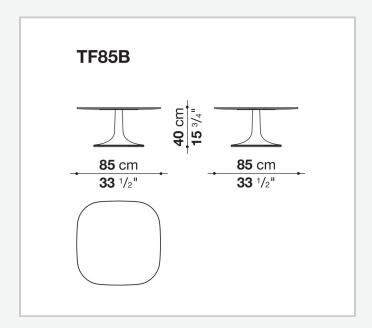

# Pushpam

**SMALL TABLES** 

2018

Naoto Fukasawa

#### **CONTEXT**

ENQUIRIES info@contextgallery.com

Tel. 404. 477. 3301 Tel. 800. 886.0867

contextgallery.com



### Description

Pushpam is a collection of small tables that stand out for their perfect formal balance and for the striking texture of their cement finish, available in two colours.

#### Technical information

Top and base-frame cement (Ultra High Performance Concrete) Coupling plate galvanized sheet Ferrules thermoplastic material

1

## Technical drawings





#### **CONTEXT**

ENQUIRIES info@contextgallery.com

Tel. 404. 477. 3301 Tel. 800. 886.0867