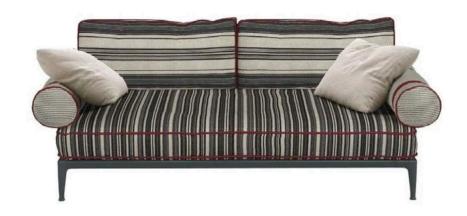

## Ribes DESIGNED BY ANTONIO CITTERIO

Ribes is the new modular seating system designed by Antonio Citterio with a focus on versatility, customisation, colour and research on materials.

Ribes Linear, comes with: 2 optional cushions (pillow style) RB48\_48

ENQUIRIES info@contextgallery.com Tel. 404. 477. 3301 Tel. 800. 886.0867 contextgallery.com

Back cushion: Elisir 110

Interlacing: 0132N anthracite polypropylene

Frame: 0236B

athracite

painted

Throw pillows: Elisir 207

Profile: 0075R red color

Roller: Elisir 120

Straight Sofa (waterproof cover included) "Limited quantities"