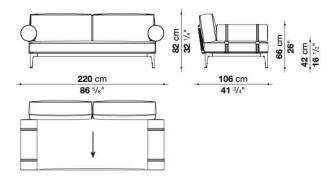

## Ribes DESIGNED BY ANTONIO CITTERIO

Ribes is the new modular seating system designed by Antonio Citterio with a focus on versatility, customisation, colour and research on materials.

Ribes Linear, comes with: 2 optional cushions (pillow style) RB48\_48