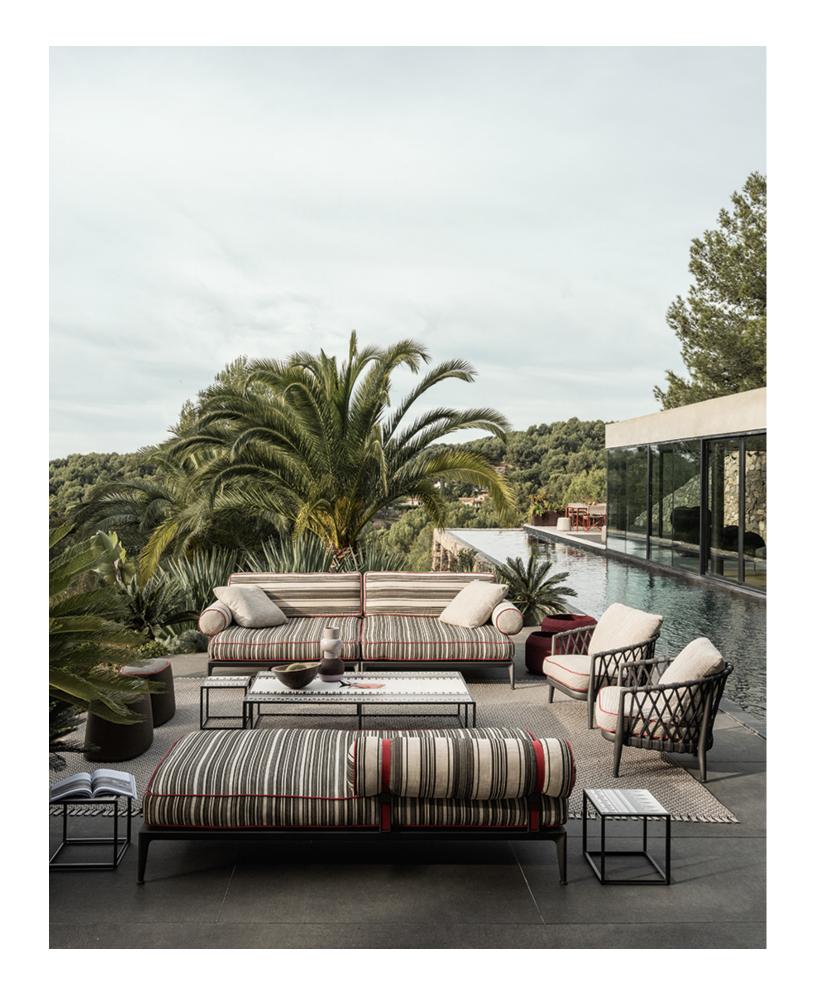

## **CONTEXT GALLERY**

## Ribes DESIGNED BY ANTONIO CITTERIO

Ribes is the new modular seating system designed by Antonio Citterio with a focus on versatility, customisation, colour and research on materials.

Ribes Linear, comes with: 2 optional cushions (pillow style) RB48\_48