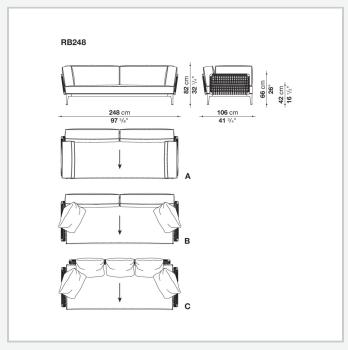

or on a covered terrace, allowing a fluid approach to the open spaces in the home.

1

# Technical information

#### **Frame**

die-cast aluminium and extrusions with polyester powder painting

### **Back and roller upholstery**

polyester fiber recycled from PET, cover in water repellent polyester fibre

### Seat upholstery

shaped polyurethane, polyester fiber recycled from PET, cover in water repellent polyester fibre

#### Interlacing

polypropylene fibre braid

**Seat slats** 

glass fibre

Seat top section

solid wood

**Ferrules** 

thermoplastic material

Waterproof cover cloth

PES fabric coated on one side in PU

Cover

fabric in limited categories (with profile)

## **CONTEXT**

ENQUIRIES info@contextgallery.com

Tel. 404. 477. 3301 Tel. 800. 886.0867

# Technical drawings









# **CONTEXT**

ENQUIRIES info@contextgallery.com

Tel. 404. 477. 3301 Tel. 800. 886.0867





ENQUIRIES info@contextgallery.com

Tel. 404. 477. 3301 Tel. 800. 886.0867