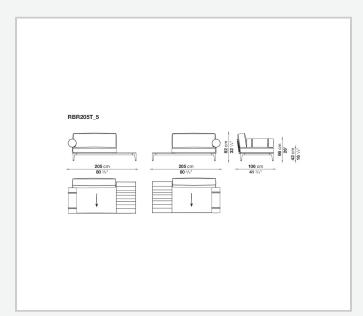

g

### **Back and roller upholstery**

polyester fiber recycled from PET, cover in water repellent polyester fibre

### Seat upholstery

shaped polyurethane, polyester fiber recycled from PET, cover in water repellent polyester fibre

#### Interlacing

polypropylene fibre braid

**Seat slats** 

glass fibre

Seat top section

solid wood

**Ferrules** 

thermoplastic material

Waterproof cover cloth

PES fabric coated on one side in PU

Cover

fabric in limited categories (with profile)

## **CONTEXT**

ENQUIRIES info@contextgallery.com

Tel. 404. 477. 3301 Tel. 800. 886.0867

# Technical drawings









# **CONTEXT**

ENQUIRIES info@contextgallery.com

Tel. 404. 477. 3301 Tel. 800. 886.0867





ENQUIRIES info@contextgallery.com

Tel. 404. 477. 3301 Tel. 800. 886.0867