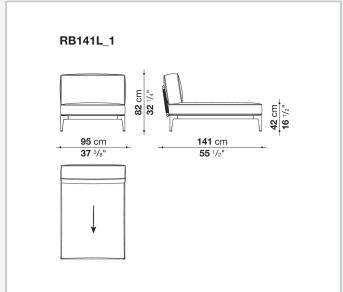

*Back and roller upholstery**

polyester fiber recycled from PET, cover in water repellent polyester fibre

### Seat upholstery

shaped polyurethane, polyester fiber recycled from PET, cover in water repellent polyester fibre

#### Interlacing

polypropylene fibre braid

**Seat slats** 

glass fibre

Seat top section

solid wood

**Ferrules** 

thermoplastic material

Waterproof cover cloth

PES fabric coated on one side in PU

Cover

fabric in limited categories (with profile)

## **CONTEXT**

ENQUIRIES info@contextgallery.com

Tel. 404. 477. 3301 Tel. 800. 886.0867

# Technical drawings









# **CONTEXT**

ENQUIRIES info@contextgallery.com

Tel. 404. 477. 3301 Tel. 800. 886.0867





ENQUIRIES info@contextgallery.com

Tel. 404. 477. 3301 Tel. 800. 886.0867