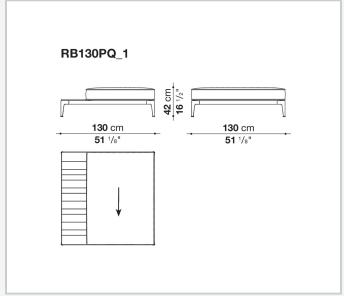

ecycled from PET, cover in water repellent polyester fibre

### Seat upholstery

shaped polyurethane, polyester fiber recycled from PET, cover in water repellent polyester fibre

#### Interlacing

polypropylene fibre braid

**Seat slats** 

glass fibre

Seat top section

solid wood

**Ferrules** 

thermoplastic material

Waterproof cover cloth

PES fabric coated on one side in PU

Cover

fabric in limited categories (with profile)

## **CONTEXT**

ENQUIRIES info@contextgallery.com

Tel. 404. 477. 3301 Tel. 800. 886.0867

# Technical drawings









# **CONTEXT**

ENQUIRIES info@contextgallery.com

Tel. 404. 477. 3301 Tel. 800. 886.0867





ENQUIRIES info@contextgallery.com

Tel. 404. 477. 3301 Tel. 800. 886.0867