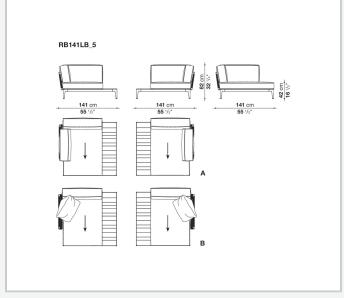

olstery**

polyester fiber recycled from PET, cover in water repellent polyester fibre

### Seat upholstery

shaped polyurethane, polyester fiber recycled from PET, cover in water repellent polyester fibre

#### Interlacing

polypropylene fibre braid

**Seat slats** 

glass fibre

Seat top section

solid wood

**Ferrules** 

thermoplastic material

Waterproof cover cloth

PES fabric coated on one side in PU

Cover

fabric in limited categories (with profile)

## **CONTEXT**

ENQUIRIES info@contextgallery.com

Tel. 404. 477. 3301 Tel. 800. 886.0867

# Technical drawings









# **CONTEXT**

ENQUIRIES info@contextgallery.com

Tel. 404. 477. 3301 Tel. 800. 886.0867





ENQUIRIES info@contextgallery.com

Tel. 404. 477. 3301 Tel. 800. 886.0867