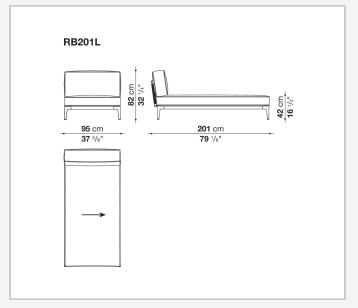

d roller upholstery**

polyester fiber recycled from PET, cover in water repellent polyester fibre

### Seat upholstery

shaped polyurethane, polyester fiber recycled from PET, cover in water repellent polyester fibre

#### Interlacing

polypropylene fibre braid

**Seat slats** 

glass fibre

Seat top section

solid wood

**Ferrules** 

thermoplastic material

Waterproof cover cloth

PES fabric coated on one side in PU

Cover

fabric in limited categories (with profile)

## **CONTEXT**

ENQUIRIES info@contextgallery.com

Tel. 404. 477. 3301 Tel. 800. 886.0867

# Technical drawings









# **CONTEXT**

ENQUIRIES info@contextgallery.com

Tel. 404. 477. 3301 Tel. 800. 886.0867





ENQUIRIES info@contextgallery.com

Tel. 404. 477. 3301 Tel. 800. 886.0867