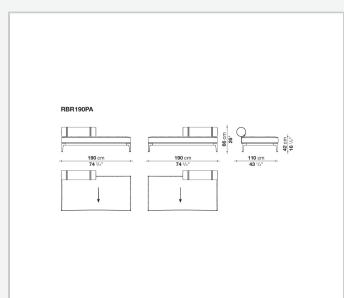

r powder painting

### **Back and roller upholstery**

polyester fiber recycled from PET, cover in water repellent polyester fibre

### Seat upholstery

shaped polyurethane, polyester fiber recycled from PET, cover in water repellent polyester fibre

#### Interlacing

polypropylene fibre braid

**Seat slats** 

glass fibre

Seat top section

solid wood

**Ferrules** 

thermoplastic material

Waterproof cover cloth

PES fabric coated on one side in PU

Cover

fabric in limited categories (with profile)

## **CONTEXT**

ENQUIRIES info@contextgallery.com

Tel. 404. 477. 3301 Tel. 800. 886.0867

# Technical drawings









# **CONTEXT**

ENQUIRIES info@contextgallery.com

Tel. 404. 477. 3301 Tel. 800. 886.0867





ENQUIRIES info@contextgallery.com

Tel. 404. 477. 3301 Tel. 800. 886.0867