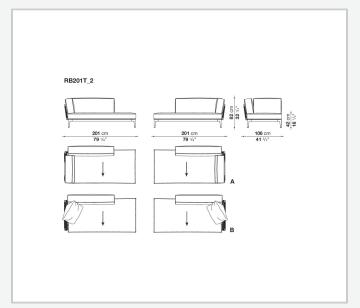

ainting

### **Back and roller upholstery**

polyester fiber recycled from PET, cover in water repellent polyester fibre

### Seat upholstery

shaped polyurethane, polyester fiber recycled from PET, cover in water repellent polyester fibre

#### Interlacing

polypropylene fibre braid

**Seat slats** 

glass fibre

Seat top section

solid wood

**Ferrules** 

thermoplastic material

Waterproof cover cloth

PES fabric coated on one side in PU

Cover

fabric in limited categories (with profile)

## **CONTEXT**

ENQUIRIES info@contextgallery.com

Tel. 404. 477. 3301 Tel. 800. 886.0867

# Technical drawings









# **CONTEXT**

ENQUIRIES info@contextgallery.com

Tel. 404. 477. 3301 Tel. 800. 886.0867





ENQUIRIES info@contextgallery.com

Tel. 404. 477. 3301 Tel. 800. 886.0867