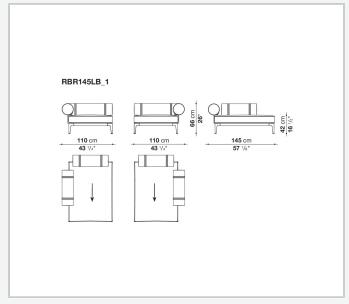

upholstery**

polyester fiber recycled from PET, cover in water repellent polyester fibre

### Seat upholstery

shaped polyurethane, polyester fiber recycled from PET, cover in water repellent polyester fibre

#### Interlacing

polypropylene fibre braid

**Seat slats** 

glass fibre

Seat top section

solid wood

**Ferrules** 

thermoplastic material

Waterproof cover cloth

PES fabric coated on one side in PU

Cover

fabric in limited categories (with profile)

## **CONTEXT**

ENQUIRIES info@contextgallery.com

Tel. 404. 477. 3301 Tel. 800. 886.0867

# Technical drawings









# **CONTEXT**

ENQUIRIES info@contextgallery.com

Tel. 404. 477. 3301 Tel. 800. 886.0867





ENQUIRIES info@contextgallery.com

Tel. 404. 477. 3301 Tel. 800. 886.0867