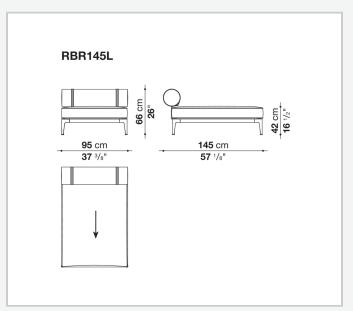

ack and roller upholstery**

polyester fiber recycled from PET, cover in water repellent polyester fibre

### Seat upholstery

shaped polyurethane, polyester fiber recycled from PET, cover in water repellent polyester fibre

#### Interlacing

polypropylene fibre braid

**Seat slats** 

glass fibre

Seat top section

solid wood

**Ferrules** 

thermoplastic material

Waterproof cover cloth

PES fabric coated on one side in PU

Cover

fabric in limited categories (with profile)

## **CONTEXT**

ENQUIRIES info@contextgallery.com

Tel. 404. 477. 3301 Tel. 800. 886.0867

# Technical drawings









# **CONTEXT**

ENQUIRIES info@contextgallery.com

Tel. 404. 477. 3301 Tel. 800. 886.0867





ENQUIRIES info@contextgallery.com

Tel. 404. 477. 3301 Tel. 800. 886.0867