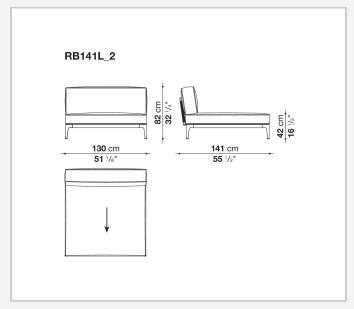

k and roller upholstery**

polyester fiber recycled from PET, cover in water repellent polyester fibre

### Seat upholstery

shaped polyurethane, polyester fiber recycled from PET, cover in water repellent polyester fibre

#### Interlacing

polypropylene fibre braid

**Seat slats** 

glass fibre

Seat top section

solid wood

**Ferrules** 

thermoplastic material

Waterproof cover cloth

PES fabric coated on one side in PU

Cover

fabric in limited categories (with profile)

## **CONTEXT**

ENQUIRIES info@contextgallery.com

Tel. 404. 477. 3301 Tel. 800. 886.0867

# Technical drawings









# **CONTEXT**

ENQUIRIES info@contextgallery.com

Tel. 404. 477. 3301 Tel. 800. 886.0867





ENQUIRIES info@contextgallery.com

Tel. 404. 477. 3301 Tel. 800. 886.0867