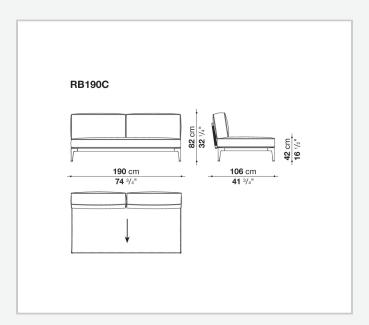

ical information

#### **Frame**

die-cast aluminium and extrusions with polyester powder painting

### **Back and roller upholstery**

polyester fiber recycled from PET, cover in water repellent polyester fibre

### Seat upholstery

shaped polyurethane, polyester fiber recycled from PET, cover in water repellent polyester fibre

#### Interlacing

polypropylene fibre braid

**Seat slats** 

glass fibre

Seat top section

solid wood

**Ferrules** 

thermoplastic material

Waterproof cover cloth

PES fabric coated on one side in PU

Cover

fabric in limited categories (with profile)

## **CONTEXT**

ENQUIRIES info@contextgallery.com

Tel. 404. 477. 3301 Tel. 800. 886.0867

# Technical drawings









# **CONTEXT**

ENQUIRIES info@contextgallery.com

Tel. 404. 477. 3301 Tel. 800. 886.0867





ENQUIRIES info@contextgallery.com

Tel. 404. 477. 3301 Tel. 800. 886.0867