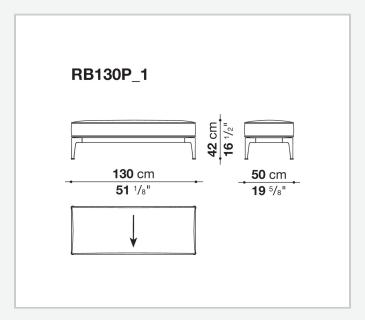

iber recycled from PET, cover in water repellent polyester fibre

### Seat upholstery

shaped polyurethane, polyester fiber recycled from PET, cover in water repellent polyester fibre

#### Interlacing

polypropylene fibre braid

**Seat slats** 

glass fibre

Seat top section

solid wood

**Ferrules** 

thermoplastic material

Waterproof cover cloth

PES fabric coated on one side in PU

Cover

fabric in limited categories (with profile)

## **CONTEXT**

ENQUIRIES info@contextgallery.com

Tel. 404. 477. 3301 Tel. 800. 886.0867

# Technical drawings









# **CONTEXT**

ENQUIRIES info@contextgallery.com

Tel. 404. 477. 3301 Tel. 800. 886.0867





ENQUIRIES info@contextgallery.com

Tel. 404. 477. 3301 Tel. 800. 886.0867