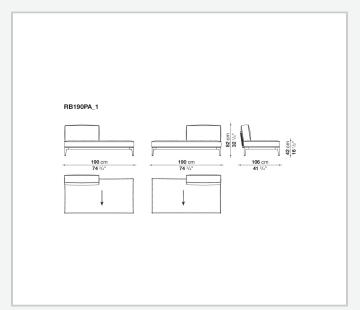

ter powder painting

### **Back and roller upholstery**

polyester fiber recycled from PET, cover in water repellent polyester fibre

### Seat upholstery

shaped polyurethane, polyester fiber recycled from PET, cover in water repellent polyester fibre

#### Interlacing

polypropylene fibre braid

**Seat slats** 

glass fibre

Seat top section

solid wood

**Ferrules** 

thermoplastic material

Waterproof cover cloth

PES fabric coated on one side in PU

Cover

fabric in limited categories (with profile)

## **CONTEXT**

ENQUIRIES info@contextgallery.com

Tel. 404. 477. 3301 Tel. 800. 886.0867

# Technical drawings









# **CONTEXT**

ENQUIRIES info@contextgallery.com

Tel. 404. 477. 3301 Tel. 800. 886.0867





ENQUIRIES info@contextgallery.com

Tel. 404. 477. 3301 Tel. 800. 886.0867