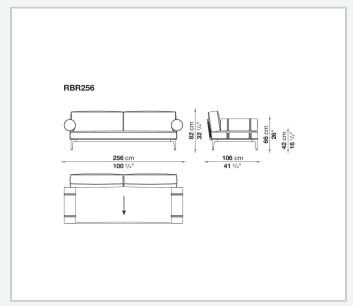

on a covered terrace, allowing a fluid approach to the open spaces in the home.

1

# Technical information

#### **Frame**

die-cast aluminium and extrusions with polyester powder painting

### **Back and roller upholstery**

polyester fiber recycled from PET, cover in water repellent polyester fibre

### Seat upholstery

shaped polyurethane, polyester fiber recycled from PET, cover in water repellent polyester fibre

#### Interlacing

polypropylene fibre braid

**Seat slats** 

glass fibre

Seat top section

solid wood

**Ferrules** 

thermoplastic material

Waterproof cover cloth

PES fabric coated on one side in PU

Cover

fabric in limited categories (with profile)

## **CONTEXT**

ENQUIRIES info@contextgallery.com

Tel. 404. 477. 3301 Tel. 800. 886.0867

# Technical drawings









# **CONTEXT**

ENQUIRIES info@contextgallery.com

Tel. 404. 477. 3301 Tel. 800. 886.0867





ENQUIRIES info@contextgallery.com

Tel. 404. 477. 3301 Tel. 800. 886.0867