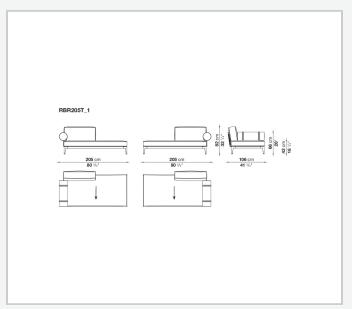

painting

### **Back and roller upholstery**

polyester fiber recycled from PET, cover in water repellent polyester fibre

### Seat upholstery

shaped polyurethane, polyester fiber recycled from PET, cover in water repellent polyester fibre

#### Interlacing

polypropylene fibre braid

**Seat slats** 

glass fibre

Seat top section

solid wood

**Ferrules** 

thermoplastic material

Waterproof cover cloth

PES fabric coated on one side in PU

Cover

fabric in limited categories (with profile)

## **CONTEXT**

ENQUIRIES info@contextgallery.com

Tel. 404. 477. 3301 Tel. 800. 886.0867

# Technical drawings









# **CONTEXT**

ENQUIRIES info@contextgallery.com

Tel. 404. 477. 3301 Tel. 800. 886.0867





ENQUIRIES info@contextgallery.com

Tel. 404. 477. 3301 Tel. 800. 886.0867