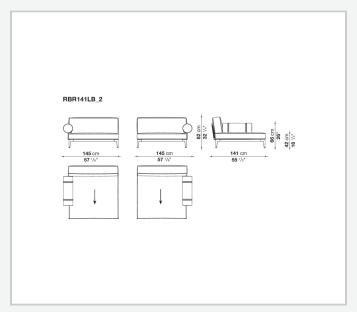

stery**

polyester fiber recycled from PET, cover in water repellent polyester fibre

### Seat upholstery

shaped polyurethane, polyester fiber recycled from PET, cover in water repellent polyester fibre

#### Interlacing

polypropylene fibre braid

**Seat slats** 

glass fibre

Seat top section

solid wood

**Ferrules** 

thermoplastic material

Waterproof cover cloth

PES fabric coated on one side in PU

Cover

fabric in limited categories (with profile)

## **CONTEXT**

ENQUIRIES info@contextgallery.com

Tel. 404. 477. 3301 Tel. 800. 886.0867

# Technical drawings









# **CONTEXT**

ENQUIRIES info@contextgallery.com

Tel. 404. 477. 3301 Tel. 800. 886.0867





ENQUIRIES info@contextgallery.com

Tel. 404. 477. 3301 Tel. 800. 886.0867