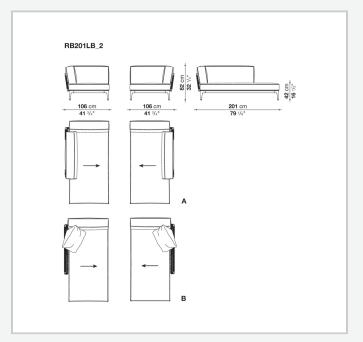

yester fiber recycled from PET, cover in water repellent polyester fibre

### Seat upholstery

shaped polyurethane, polyester fiber recycled from PET, cover in water repellent polyester fibre

#### Interlacing

polypropylene fibre braid

**Seat slats** 

glass fibre

Seat top section

solid wood

**Ferrules** 

thermoplastic material

Waterproof cover cloth

PES fabric coated on one side in PU

Cover

fabric in limited categories (with profile)

## **CONTEXT**

ENQUIRIES info@contextgallery.com

Tel. 404. 477. 3301 Tel. 800. 886.0867

# Technical drawings









# **CONTEXT**

ENQUIRIES info@contextgallery.com

Tel. 404. 477. 3301 Tel. 800. 886.0867





ENQUIRIES info@contextgallery.com

Tel. 404. 477. 3301 Tel. 800. 886.0867