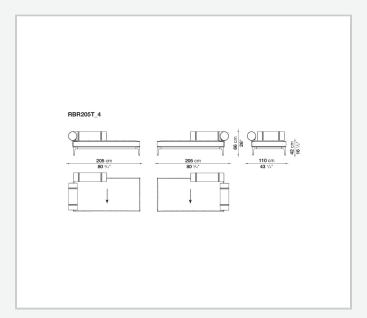

**Back and roller upholstery**

polyester fiber recycled from PET, cover in water repellent polyester fibre

### Seat upholstery

shaped polyurethane, polyester fiber recycled from PET, cover in water repellent polyester fibre

#### Interlacing

polypropylene fibre braid

**Seat slats** 

glass fibre

Seat top section

solid wood

**Ferrules** 

thermoplastic material

Waterproof cover cloth

PES fabric coated on one side in PU

Cover

fabric in limited categories (with profile)

## **CONTEXT**

ENQUIRIES info@contextgallery.com

Tel. 404. 477. 3301 Tel. 800. 886.0867

# Technical drawings









# **CONTEXT**

ENQUIRIES info@contextgallery.com

Tel. 404. 477. 3301 Tel. 800. 886.0867





ENQUIRIES info@contextgallery.com

Tel. 404. 477. 3301 Tel. 800. 886.0867