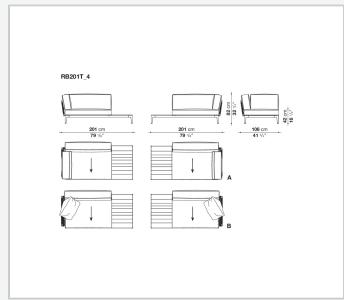

nting

### **Back and roller upholstery**

polyester fiber recycled from PET, cover in water repellent polyester fibre

### Seat upholstery

shaped polyurethane, polyester fiber recycled from PET, cover in water repellent polyester fibre

#### Interlacing

polypropylene fibre braid

**Seat slats** 

glass fibre

Seat top section

solid wood

**Ferrules** 

thermoplastic material

Waterproof cover cloth

PES fabric coated on one side in PU

Cover

fabric in limited categories (with profile)

## **CONTEXT**

ENQUIRIES info@contextgallery.com

Tel. 404. 477. 3301 Tel. 800. 886.0867

# Technical drawings









# **CONTEXT**

ENQUIRIES info@contextgallery.com

Tel. 404. 477. 3301 Tel. 800. 886.0867





ENQUIRIES info@contextgallery.com

Tel. 404. 477. 3301 Tel. 800. 886.0867