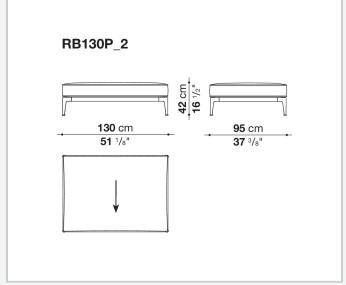

er recycled from PET, cover in water repellent polyester fibre

### Seat upholstery

shaped polyurethane, polyester fiber recycled from PET, cover in water repellent polyester fibre

#### Interlacing

polypropylene fibre braid

**Seat slats** 

glass fibre

Seat top section

solid wood

**Ferrules** 

thermoplastic material

Waterproof cover cloth

PES fabric coated on one side in PU

Cover

fabric in limited categories (with profile)

## **CONTEXT**

ENQUIRIES info@contextgallery.com

Tel. 404. 477. 3301 Tel. 800. 886.0867

# Technical drawings









# **CONTEXT**

ENQUIRIES info@contextgallery.com

Tel. 404. 477. 3301 Tel. 800. 886.0867





ENQUIRIES info@contextgallery.com

Tel. 404. 477. 3301 Tel. 800. 886.0867