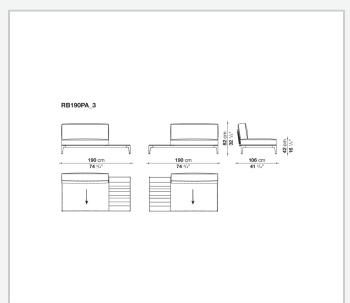

wder painting

### **Back and roller upholstery**

polyester fiber recycled from PET, cover in water repellent polyester fibre

### Seat upholstery

shaped polyurethane, polyester fiber recycled from PET, cover in water repellent polyester fibre

#### Interlacing

polypropylene fibre braid

**Seat slats** 

glass fibre

Seat top section

solid wood

**Ferrules** 

thermoplastic material

Waterproof cover cloth

PES fabric coated on one side in PU

Cover

fabric in limited categories (with profile)

## **CONTEXT**

ENQUIRIES info@contextgallery.com

Tel. 404. 477. 3301 Tel. 800. 886.0867

# Technical drawings









# **CONTEXT**

ENQUIRIES info@contextgallery.com

Tel. 404. 477. 3301 Tel. 800. 886.0867





ENQUIRIES info@contextgallery.com

Tel. 404. 477. 3301 Tel. 800. 886.0867