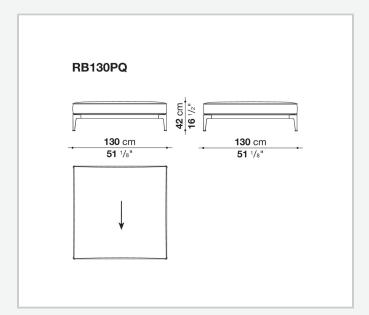

recycled from PET, cover in water repellent polyester fibre

### Seat upholstery

shaped polyurethane, polyester fiber recycled from PET, cover in water repellent polyester fibre

#### Interlacing

polypropylene fibre braid

**Seat slats** 

glass fibre

Seat top section

solid wood

**Ferrules** 

thermoplastic material

Waterproof cover cloth

PES fabric coated on one side in PU

Cover

fabric in limited categories (with profile)

## **CONTEXT**

ENQUIRIES info@contextgallery.com

Tel. 404. 477. 3301 Tel. 800. 886.0867

# Technical drawings









# **CONTEXT**

ENQUIRIES info@contextgallery.com

Tel. 404. 477. 3301 Tel. 800. 886.0867





ENQUIRIES info@contextgallery.com

Tel. 404. 477. 3301 Tel. 800. 886.0867