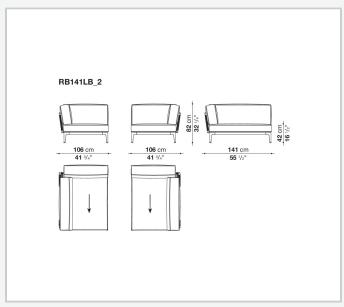

ster fiber recycled from PET, cover in water repellent polyester fibre

### Seat upholstery

shaped polyurethane, polyester fiber recycled from PET, cover in water repellent polyester fibre

#### Interlacing

polypropylene fibre braid

**Seat slats** 

glass fibre

Seat top section

solid wood

**Ferrules** 

thermoplastic material

Waterproof cover cloth

PES fabric coated on one side in PU

Cover

fabric in limited categories (with profile)

## **CONTEXT**

ENQUIRIES info@contextgallery.com

Tel. 404. 477. 3301 Tel. 800. 886.0867

# Technical drawings









# **CONTEXT**

ENQUIRIES info@contextgallery.com

Tel. 404. 477. 3301 Tel. 800. 886.0867





ENQUIRIES info@contextgallery.com

Tel. 404. 477. 3301 Tel. 800. 886.0867