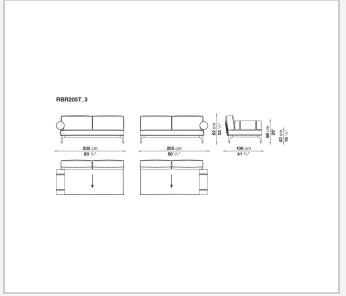

## **Back and roller upholstery**

polyester fiber recycled from PET, cover in water repellent polyester fibre

### Seat upholstery

shaped polyurethane, polyester fiber recycled from PET, cover in water repellent polyester fibre

#### Interlacing

polypropylene fibre braid

**Seat slats** 

glass fibre

Seat top section

solid wood

**Ferrules** 

thermoplastic material

Waterproof cover cloth

PES fabric coated on one side in PU

Cover

fabric in limited categories (with profile)

## **CONTEXT**

ENQUIRIES info@contextgallery.com

Tel. 404. 477. 3301 Tel. 800. 886.0867

# Technical drawings









# **CONTEXT**

ENQUIRIES info@contextgallery.com

Tel. 404. 477. 3301 Tel. 800. 886.0867





ENQUIRIES info@contextgallery.com

Tel. 404. 477. 3301 Tel. 800. 886.0867