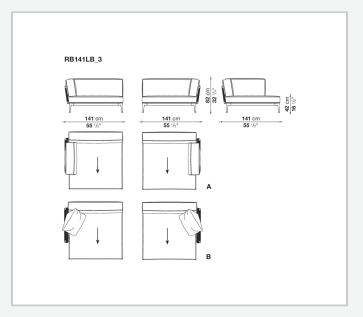

pholstery**

polyester fiber recycled from PET, cover in water repellent polyester fibre

### Seat upholstery

shaped polyurethane, polyester fiber recycled from PET, cover in water repellent polyester fibre

#### Interlacing

polypropylene fibre braid

**Seat slats** 

glass fibre

Seat top section

solid wood

**Ferrules** 

thermoplastic material

Waterproof cover cloth

PES fabric coated on one side in PU

Cover

fabric in limited categories (with profile)

## **CONTEXT**

ENQUIRIES info@contextgallery.com

Tel. 404. 477. 3301 Tel. 800. 886.0867

# Technical drawings









# **CONTEXT**

ENQUIRIES info@contextgallery.com

Tel. 404. 477. 3301 Tel. 800. 886.0867





ENQUIRIES info@contextgallery.com

Tel. 404. 477. 3301 Tel. 800. 886.0867