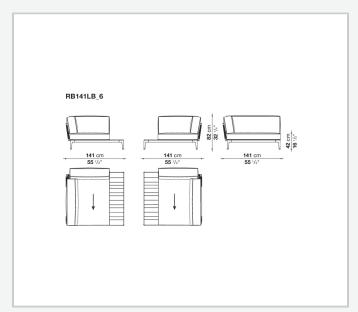

fiber recycled from PET, cover in water repellent polyester fibre

### Seat upholstery

shaped polyurethane, polyester fiber recycled from PET, cover in water repellent polyester fibre

#### Interlacing

polypropylene fibre braid

**Seat slats** 

glass fibre

Seat top section

solid wood

**Ferrules** 

thermoplastic material

Waterproof cover cloth

PES fabric coated on one side in PU

Cover

fabric in limited categories (with profile)

## **CONTEXT**

ENQUIRIES info@contextgallery.com

Tel. 404. 477. 3301 Tel. 800. 886.0867

# Technical drawings









# **CONTEXT**

ENQUIRIES info@contextgallery.com

Tel. 404. 477. 3301 Tel. 800. 886.0867





ENQUIRIES info@contextgallery.com

Tel. 404. 477. 3301 Tel. 800. 886.0867