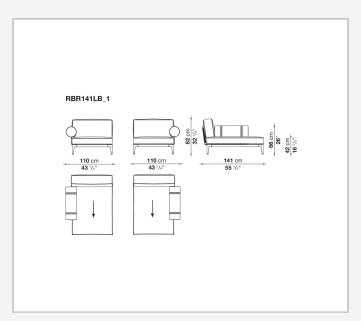

er upholstery**

polyester fiber recycled from PET, cover in water repellent polyester fibre

### Seat upholstery

shaped polyurethane, polyester fiber recycled from PET, cover in water repellent polyester fibre

#### Interlacing

polypropylene fibre braid

**Seat slats** 

glass fibre

Seat top section

solid wood

**Ferrules** 

thermoplastic material

Waterproof cover cloth

PES fabric coated on one side in PU

Cover

fabric in limited categories (with profile)

## **CONTEXT**

ENQUIRIES info@contextgallery.com

Tel. 404. 477. 3301 Tel. 800. 886.0867

# Technical drawings









# **CONTEXT**

ENQUIRIES info@contextgallery.com

Tel. 404. 477. 3301 Tel. 800. 886.0867





ENQUIRIES info@contextgallery.com

Tel. 404. 477. 3301 Tel. 800. 886.0867