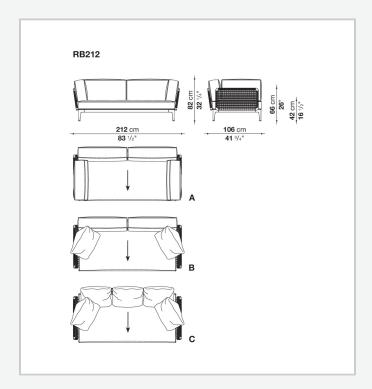

gia or on a covered terrace, allowing a fluid approach to the open spaces in the home.

1

# Technical information

#### **Frame**

die-cast aluminium and extrusions with polyester powder painting

### **Back and roller upholstery**

polyester fiber recycled from PET, cover in water repellent polyester fibre

### Seat upholstery

shaped polyurethane, polyester fiber recycled from PET, cover in water repellent polyester fibre

#### Interlacing

polypropylene fibre braid

**Seat slats** 

glass fibre

Seat top section

solid wood

**Ferrules** 

thermoplastic material

Waterproof cover cloth

PES fabric coated on one side in PU

Cover

fabric in limited categories (with profile)

## **CONTEXT**

ENQUIRIES info@contextgallery.com

Tel. 404. 477. 3301 Tel. 800. 886.0867

# Technical drawings









# **CONTEXT**

ENQUIRIES info@contextgallery.com

Tel. 404. 477. 3301 Tel. 800. 886.0867





ENQUIRIES info@contextgallery.com

Tel. 404. 477. 3301 Tel. 800. 886.0867