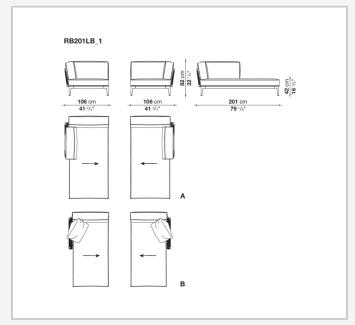

*

polyester fiber recycled from PET, cover in water repellent polyester fibre

### Seat upholstery

shaped polyurethane, polyester fiber recycled from PET, cover in water repellent polyester fibre

#### Interlacing

polypropylene fibre braid

**Seat slats** 

glass fibre

Seat top section

solid wood

**Ferrules** 

thermoplastic material

Waterproof cover cloth

PES fabric coated on one side in PU

Cover

fabric in limited categories (with profile)

## **CONTEXT**

ENQUIRIES info@contextgallery.com

Tel. 404. 477. 3301 Tel. 800. 886.0867

# Technical drawings









# **CONTEXT**

ENQUIRIES info@contextgallery.com

Tel. 404. 477. 3301 Tel. 800. 886.0867





ENQUIRIES info@contextgallery.com

Tel. 404. 477. 3301 Tel. 800. 886.0867