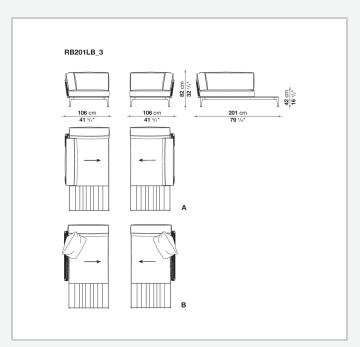

polyester fiber recycled from PET, cover in water repellent polyester fibre

### Seat upholstery

shaped polyurethane, polyester fiber recycled from PET, cover in water repellent polyester fibre

#### Interlacing

polypropylene fibre braid

**Seat slats** 

glass fibre

Seat top section

solid wood

**Ferrules** 

thermoplastic material

Waterproof cover cloth

PES fabric coated on one side in PU

Cover

fabric in limited categories (with profile)

## **CONTEXT**

ENQUIRIES info@contextgallery.com

Tel. 404. 477. 3301 Tel. 800. 886.0867

# Technical drawings









# **CONTEXT**

ENQUIRIES info@contextgallery.com

Tel. 404. 477. 3301 Tel. 800. 886.0867





ENQUIRIES info@contextgallery.com

Tel. 404. 477. 3301 Tel. 800. 886.0867