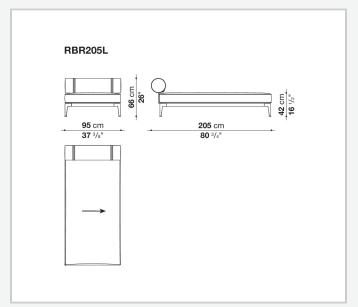

roller upholstery**

polyester fiber recycled from PET, cover in water repellent polyester fibre

### Seat upholstery

shaped polyurethane, polyester fiber recycled from PET, cover in water repellent polyester fibre

#### Interlacing

polypropylene fibre braid

**Seat slats** 

glass fibre

Seat top section

solid wood

**Ferrules** 

thermoplastic material

Waterproof cover cloth

PES fabric coated on one side in PU

Cover

fabric in limited categories (with profile)

## **CONTEXT**

ENQUIRIES info@contextgallery.com

Tel. 404. 477. 3301 Tel. 800. 886.0867

# Technical drawings









# **CONTEXT**

ENQUIRIES info@contextgallery.com

Tel. 404. 477. 3301 Tel. 800. 886.0867





ENQUIRIES info@contextgallery.com

Tel. 404. 477. 3301 Tel. 800. 886.0867