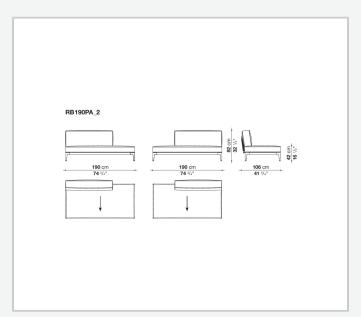

powder painting

### **Back and roller upholstery**

polyester fiber recycled from PET, cover in water repellent polyester fibre

### Seat upholstery

shaped polyurethane, polyester fiber recycled from PET, cover in water repellent polyester fibre

#### Interlacing

polypropylene fibre braid

**Seat slats** 

glass fibre

Seat top section

solid wood

**Ferrules** 

thermoplastic material

Waterproof cover cloth

PES fabric coated on one side in PU

Cover

fabric in limited categories (with profile)

## **CONTEXT**

ENQUIRIES info@contextgallery.com

Tel. 404. 477. 3301 Tel. 800. 886.0867

# Technical drawings









# **CONTEXT**

ENQUIRIES info@contextgallery.com

Tel. 404. 477. 3301 Tel. 800. 886.0867





ENQUIRIES info@contextgallery.com

Tel. 404. 477. 3301 Tel. 800. 886.0867