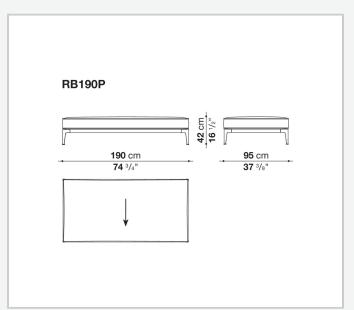

ycled from PET, cover in water repellent polyester fibre

### Seat upholstery

shaped polyurethane, polyester fiber recycled from PET, cover in water repellent polyester fibre

#### Interlacing

polypropylene fibre braid

**Seat slats** 

glass fibre

Seat top section

solid wood

**Ferrules** 

thermoplastic material

Waterproof cover cloth

PES fabric coated on one side in PU

Cover

fabric in limited categories (with profile)

## **CONTEXT**

ENQUIRIES info@contextgallery.com

Tel. 404. 477. 3301 Tel. 800. 886.0867

# Technical drawings









# **CONTEXT**

ENQUIRIES info@contextgallery.com

Tel. 404. 477. 3301 Tel. 800. 886.0867





ENQUIRIES info@contextgallery.com

Tel. 404. 477. 3301 Tel. 800. 886.0867