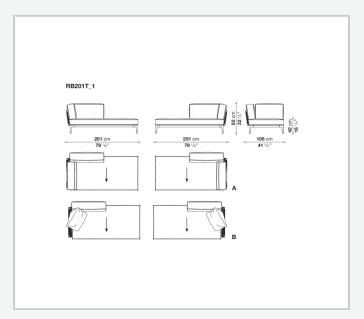

er painting

### **Back and roller upholstery**

polyester fiber recycled from PET, cover in water repellent polyester fibre

### Seat upholstery

shaped polyurethane, polyester fiber recycled from PET, cover in water repellent polyester fibre

#### Interlacing

polypropylene fibre braid

**Seat slats** 

glass fibre

Seat top section

solid wood

**Ferrules** 

thermoplastic material

Waterproof cover cloth

PES fabric coated on one side in PU

Cover

fabric in limited categories (with profile)

## **CONTEXT**

ENQUIRIES info@contextgallery.com

Tel. 404. 477. 3301 Tel. 800. 886.0867

# Technical drawings









# **CONTEXT**

ENQUIRIES info@contextgallery.com

Tel. 404. 477. 3301 Tel. 800. 886.0867





ENQUIRIES info@contextgallery.com

Tel. 404. 477. 3301 Tel. 800. 886.0867