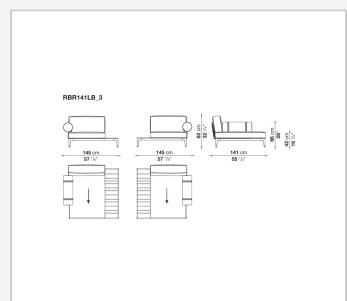

ery**

polyester fiber recycled from PET, cover in water repellent polyester fibre

### Seat upholstery

shaped polyurethane, polyester fiber recycled from PET, cover in water repellent polyester fibre

#### Interlacing

polypropylene fibre braid

**Seat slats** 

glass fibre

Seat top section

solid wood

**Ferrules** 

thermoplastic material

Waterproof cover cloth

PES fabric coated on one side in PU

Cover

fabric in limited categories (with profile)

## **CONTEXT**

ENQUIRIES info@contextgallery.com

Tel. 404. 477. 3301 Tel. 800. 886.0867

# Technical drawings









# **CONTEXT**

ENQUIRIES info@contextgallery.com

Tel. 404. 477. 3301 Tel. 800. 886.0867





ENQUIRIES info@contextgallery.com

Tel. 404. 477. 3301 Tel. 800. 886.0867