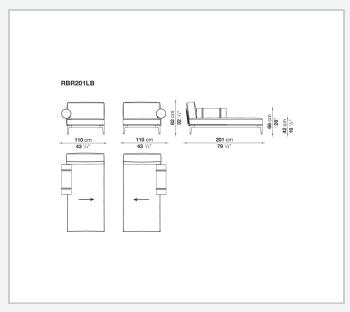

olyester fiber recycled from PET, cover in water repellent polyester fibre

### Seat upholstery

shaped polyurethane, polyester fiber recycled from PET, cover in water repellent polyester fibre

#### Interlacing

polypropylene fibre braid

**Seat slats** 

glass fibre

Seat top section

solid wood

**Ferrules** 

thermoplastic material

Waterproof cover cloth

PES fabric coated on one side in PU

Cover

fabric in limited categories (with profile)

## **CONTEXT**

ENQUIRIES info@contextgallery.com

Tel. 404. 477. 3301 Tel. 800. 886.0867

# Technical drawings









# **CONTEXT**

ENQUIRIES info@contextgallery.com

Tel. 404. 477. 3301 Tel. 800. 886.0867





ENQUIRIES info@contextgallery.com

Tel. 404. 477. 3301 Tel. 800. 886.0867