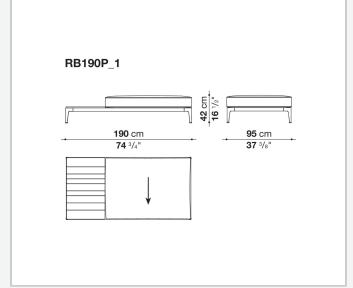

led from PET, cover in water repellent polyester fibre

### Seat upholstery

shaped polyurethane, polyester fiber recycled from PET, cover in water repellent polyester fibre

#### Interlacing

polypropylene fibre braid

**Seat slats** 

glass fibre

Seat top section

solid wood

**Ferrules** 

thermoplastic material

Waterproof cover cloth

PES fabric coated on one side in PU

Cover

fabric in limited categories (with profile)

## **CONTEXT**

ENQUIRIES info@contextgallery.com

Tel. 404. 477. 3301 Tel. 800. 886.0867

# Technical drawings









# **CONTEXT**

ENQUIRIES info@contextgallery.com

Tel. 404. 477. 3301 Tel. 800. 886.0867





ENQUIRIES info@contextgallery.com

Tel. 404. 477. 3301 Tel. 800. 886.0867