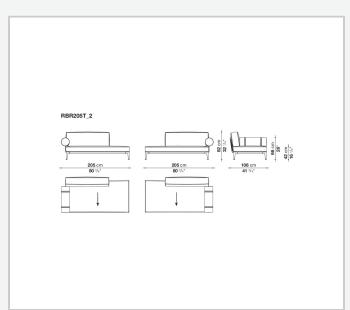

ing

### **Back and roller upholstery**

polyester fiber recycled from PET, cover in water repellent polyester fibre

### Seat upholstery

shaped polyurethane, polyester fiber recycled from PET, cover in water repellent polyester fibre

#### Interlacing

polypropylene fibre braid

**Seat slats** 

glass fibre

Seat top section

solid wood

**Ferrules** 

thermoplastic material

Waterproof cover cloth

PES fabric coated on one side in PU

Cover

fabric in limited categories (with profile)

## **CONTEXT**

ENQUIRIES info@contextgallery.com

Tel. 404. 477. 3301 Tel. 800. 886.0867

# Technical drawings









# **CONTEXT**

ENQUIRIES info@contextgallery.com

Tel. 404. 477. 3301 Tel. 800. 886.0867





ENQUIRIES info@contextgallery.com

Tel. 404. 477. 3301 Tel. 800. 886.0867