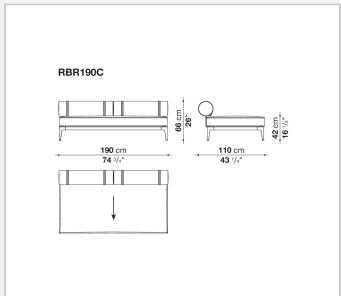

al information

#### **Frame**

die-cast aluminium and extrusions with polyester powder painting

### **Back and roller upholstery**

polyester fiber recycled from PET, cover in water repellent polyester fibre

### Seat upholstery

shaped polyurethane, polyester fiber recycled from PET, cover in water repellent polyester fibre

#### Interlacing

polypropylene fibre braid

**Seat slats** 

glass fibre

Seat top section

solid wood

**Ferrules** 

thermoplastic material

Waterproof cover cloth

PES fabric coated on one side in PU

Cover

fabric in limited categories (with profile)

## **CONTEXT**

ENQUIRIES info@contextgallery.com

Tel. 404. 477. 3301 Tel. 800. 886.0867

# Technical drawings









# **CONTEXT**

ENQUIRIES info@contextgallery.com

Tel. 404. 477. 3301 Tel. 800. 886.0867





ENQUIRIES info@contextgallery.com

Tel. 404. 477. 3301 Tel. 800. 886.0867