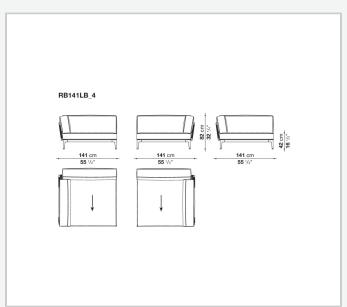

er fiber recycled from PET, cover in water repellent polyester fibre

### Seat upholstery

shaped polyurethane, polyester fiber recycled from PET, cover in water repellent polyester fibre

#### Interlacing

polypropylene fibre braid

**Seat slats** 

glass fibre

Seat top section

solid wood

**Ferrules** 

thermoplastic material

Waterproof cover cloth

PES fabric coated on one side in PU

Cover

fabric in limited categories (with profile)

## **CONTEXT**

ENQUIRIES info@contextgallery.com

Tel. 404. 477. 3301 Tel. 800. 886.0867

# Technical drawings









# **CONTEXT**

ENQUIRIES info@contextgallery.com

Tel. 404. 477. 3301 Tel. 800. 886.0867





ENQUIRIES info@contextgallery.com

Tel. 404. 477. 3301 Tel. 800. 886.0867