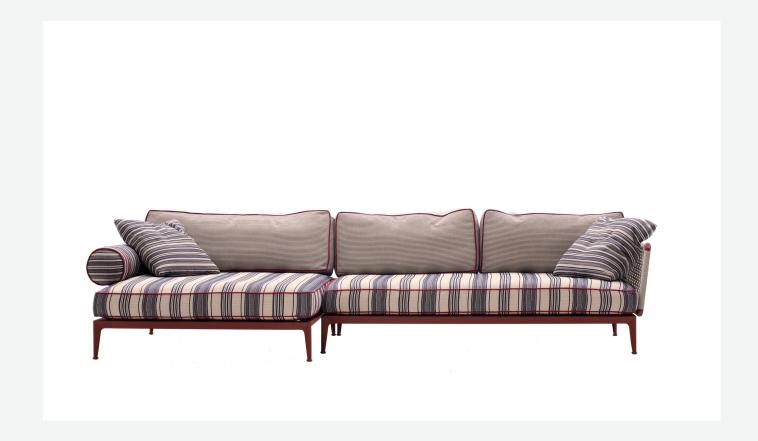

# Description

Ribes is a modular seating system that focuses on versatility, customisation, colour and research into materials. Sofas, central and end elements, chaise longues and ottomans all come in a huge variety of shapes and sizes that lend themselves to being arranged in an outdoor space according to personal taste thanks to the exceptional versatility of the modular components and the availability of a vast rage of covers and finishes. The starting point is a futon base with flexible glass fibre slats resting on an aluminium frame to which two types of armrest or backrest can be attached as desired: one with a polypropylene fibre interlacing, the other with a roller cushion. On top are seat cushions intended as comfortable mattresses to stretch out on and several shapes of back and armrest cushion, all containing a new upholstery giving Ribes a particularly lived-in and soft look. Because it is so versatile, Ribes can also be reconfigured over time by adding new elements, as well as by altering the functional use of existing ones. By substituting, adding or varying the position of the back and armrests, a sommier can turn into a vis-à-vis sofa, a sofa can become an island, and a corner seating plan can transform into a comfortable bed. Ribes means transformation and is especially suited to those areas that are neither inside nor outside: verandas, shady patios, under a loggia or on a covered terrace, allowing a fluid approach to the open spaces in the home.