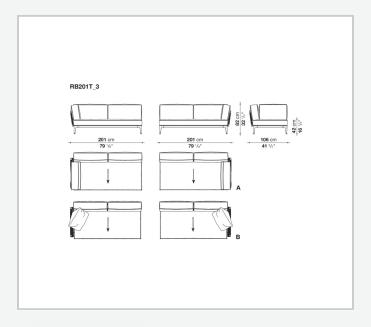

### **Back and roller upholstery**

polyester fiber recycled from PET, cover in water repellent polyester fibre

### Seat upholstery

shaped polyurethane, polyester fiber recycled from PET, cover in water repellent polyester fibre

#### Interlacing

polypropylene fibre braid

**Seat slats** 

glass fibre

Seat top section

solid wood

**Ferrules** 

thermoplastic material

Waterproof cover cloth

PES fabric coated on one side in PU

Cover

fabric in limited categories (with profile)

## **CONTEXT**

ENQUIRIES info@contextgallery.com

Tel. 404. 477. 3301 Tel. 800. 886.0867

# Technical drawings









# **CONTEXT**

ENQUIRIES info@contextgallery.com

Tel. 404. 477. 3301 Tel. 800. 886.0867





ENQUIRIES info@contextgallery.com

Tel. 404. 477. 3301 Tel. 800. 886.0867