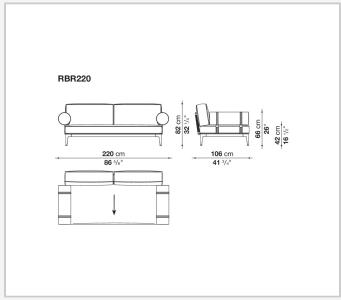

a or on a covered terrace, allowing a fluid approach to the open spaces in the home.

1

# Technical information

#### **Frame**

die-cast aluminium and extrusions with polyester powder painting

### **Back and roller upholstery**

polyester fiber recycled from PET, cover in water repellent polyester fibre

### Seat upholstery

shaped polyurethane, polyester fiber recycled from PET, cover in water repellent polyester fibre

#### Interlacing

polypropylene fibre braid

**Seat slats** 

glass fibre

Seat top section

solid wood

**Ferrules** 

thermoplastic material

Waterproof cover cloth

PES fabric coated on one side in PU

Cover

fabric in limited categories (with profile)

## **CONTEXT**

ENQUIRIES info@contextgallery.com

Tel. 404. 477. 3301 Tel. 800. 886.0867

# Technical drawings









# **CONTEXT**

ENQUIRIES info@contextgallery.com

Tel. 404. 477. 3301 Tel. 800. 886.0867





ENQUIRIES info@contextgallery.com

Tel. 404. 477. 3301 Tel. 800. 886.0867