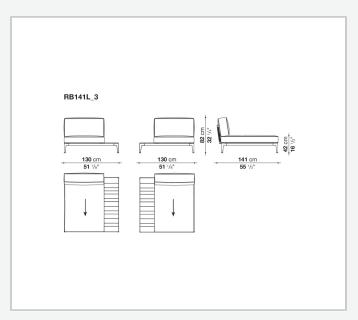

and roller upholstery**

polyester fiber recycled from PET, cover in water repellent polyester fibre

### Seat upholstery

shaped polyurethane, polyester fiber recycled from PET, cover in water repellent polyester fibre

#### Interlacing

polypropylene fibre braid

**Seat slats** 

glass fibre

Seat top section

solid wood

**Ferrules** 

thermoplastic material

Waterproof cover cloth

PES fabric coated on one side in PU

Cover

fabric in limited categories (with profile)

## **CONTEXT**

ENQUIRIES info@contextgallery.com

Tel. 404. 477. 3301 Tel. 800. 886.0867

# Technical drawings









# **CONTEXT**

ENQUIRIES info@contextgallery.com

Tel. 404. 477. 3301 Tel. 800. 886.0867





ENQUIRIES info@contextgallery.com

Tel. 404. 477. 3301 Tel. 800. 886.0867