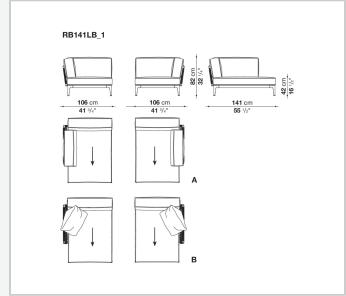

ller upholstery**

polyester fiber recycled from PET, cover in water repellent polyester fibre

### Seat upholstery

shaped polyurethane, polyester fiber recycled from PET, cover in water repellent polyester fibre

#### Interlacing

polypropylene fibre braid

**Seat slats** 

glass fibre

Seat top section

solid wood

**Ferrules** 

thermoplastic material

Waterproof cover cloth

PES fabric coated on one side in PU

Cover

fabric in limited categories (with profile)

## **CONTEXT**

ENQUIRIES info@contextgallery.com

Tel. 404. 477. 3301 Tel. 800. 886.0867

# Technical drawings









# **CONTEXT**

ENQUIRIES info@contextgallery.com

Tel. 404. 477. 3301 Tel. 800. 886.0867





ENQUIRIES info@contextgallery.com

Tel. 404. 477. 3301 Tel. 800. 886.0867