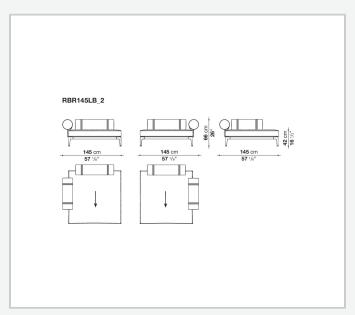

y**

polyester fiber recycled from PET, cover in water repellent polyester fibre

### Seat upholstery

shaped polyurethane, polyester fiber recycled from PET, cover in water repellent polyester fibre

#### Interlacing

polypropylene fibre braid

**Seat slats** 

glass fibre

Seat top section

solid wood

**Ferrules** 

thermoplastic material

Waterproof cover cloth

PES fabric coated on one side in PU

Cover

fabric in limited categories (with profile)

## **CONTEXT**

ENQUIRIES info@contextgallery.com

Tel. 404. 477. 3301 Tel. 800. 886.0867

# Technical drawings









# **CONTEXT**

ENQUIRIES info@contextgallery.com

Tel. 404. 477. 3301 Tel. 800. 886.0867





ENQUIRIES info@contextgallery.com

Tel. 404. 477. 3301 Tel. 800. 886.0867