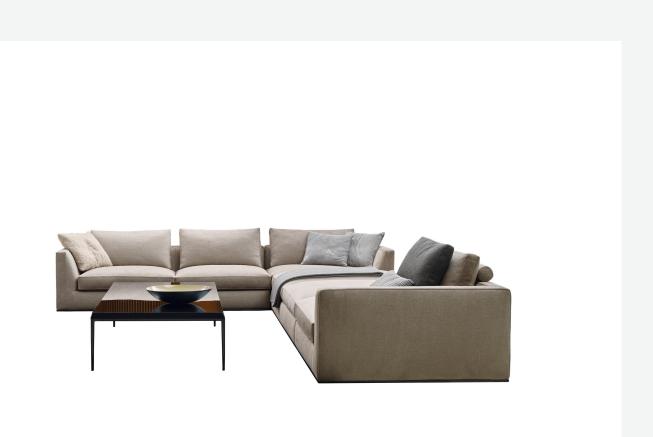

# Description

The Richard seating system stands out for its balanced and contemporary design, evocative of classic atmospheres. Its modularity is reflected by the presence of several elements, all in two depths: one for more formal and contained solutions, and the other for larger, more informal compositions. The system's extreme flexibility and the ease with which the different elements can be assembled together allows the living space to be interpreted in the most varied configurations, from formal to more relaxed, with seats, benches, ottomans and chaise longues. The wide range of covers, in fabric with matching tone-on-tone or contrasting textile profiles, or in leather with profiles in the same material, allows for even greater customisation, offering monochromatic or contrasting solutions. The frame is underscored at the base by a metal profile. Optional cushions in various sizes add to the overall comfort.