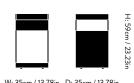

# Rotate SC73 Space Copenhagen 2022







# CONTEXT



# Rotate SC73

# Space Copenhagen 2022

ENQUIRIES info@contextgallery.com

Tel. 404. 477. 3301 Tel. 800. 886.0867

contextgallery.com

#### Product category

Trolley

#### Environment

Indoor

#### Materials

Steel

# Production process

The Rotate trolley is made out of one piece of sheet metal, which is cut into two pieces and bent afterwards. Finally, the two pieces are welded together and powder coated.

#### Colours

Terracotta Hunter Merlot Ivory

# Dimensions

H: 59cm/23.23in, W: 35cm/13.78in, D: 35cm/13.78in

# Packaging dimensions

H: 64cm/25.2in, W: 39cm/15.35in, D: 39cm/15.35in

## Colli quantity

1 рс

# ${\sf Weight}$

Product: 14.75kg Incl. packaging: 18.4kg

## Cleaning instructions

Please download our Material Care & Cleaning instructions through  $\underline{\sf www.and