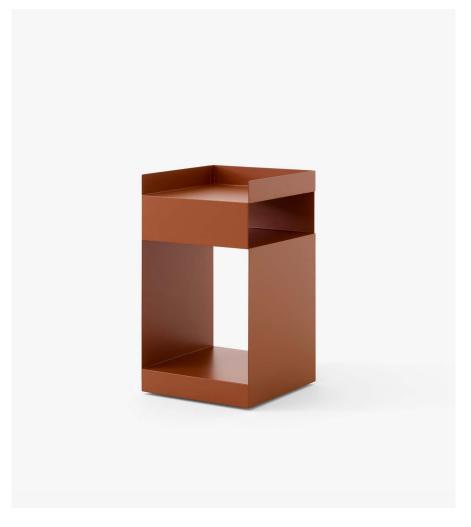

#### Product category

Trolley

#### Environment

Indoor

#### Materials

Steel

# Production process

The Rotate trolley is made out of one piece of sheet metal, which is cut into two pieces and bent afterwards. Finally, the two pieces are welded together and powder coated.