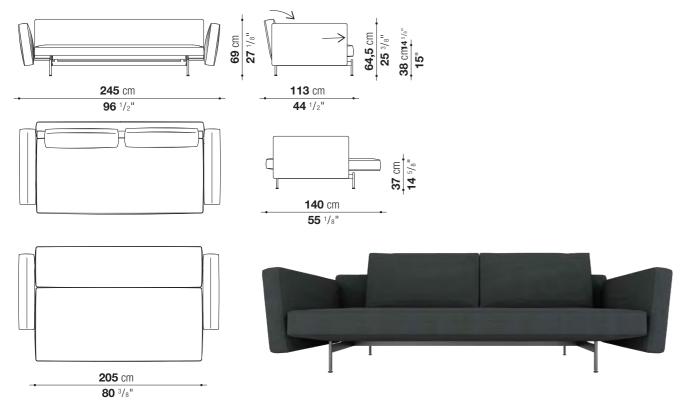

## DESIGNED BY PIERO LISSONI

The design begins from a strongly contemporary seating system distinguished by a careful search for formal balance. The seating system support base is made of crosspiece with rounded steel feet connected to each other by a bar. All this is finished in pewter painted color. This seating system offers a sofa bed (cm 150 x 210), the only one in the B&B Italia collection, available through quick ship program.

## LSK245