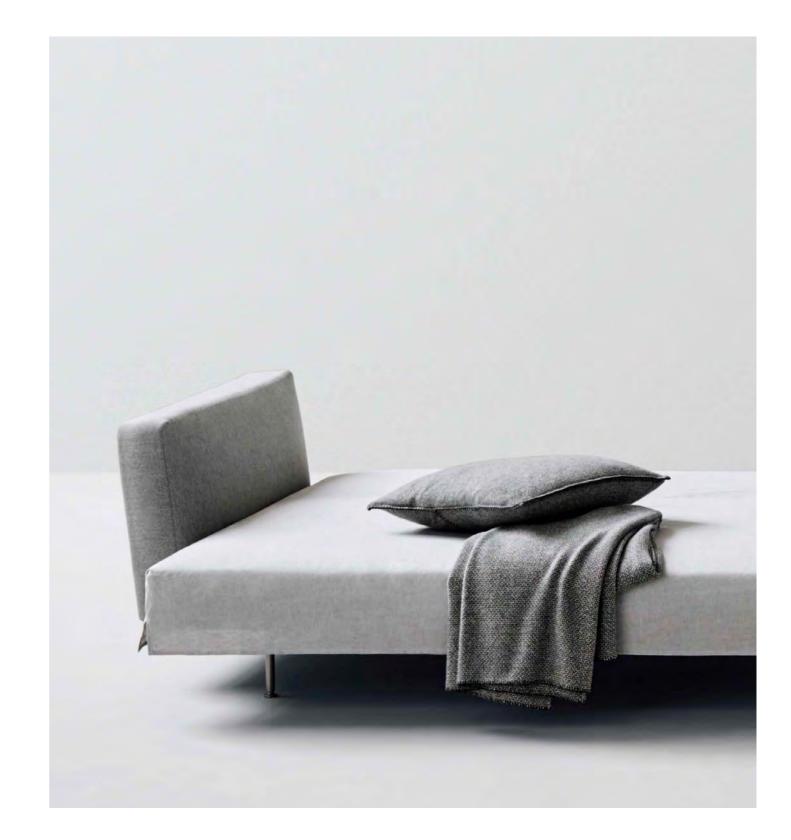

## DESIGNED BY PIERO LISSONI

The design begins from a strongly contemporary seating system distinguished by a careful search for formal balance. The seating system support base is made of crosspiece with rounded steel feet connected to each other by a bar. All this is finished in pewter painted color. This seating system offers a sofa bed (cm 150 x 210), the only one in the B&B Italia collection, available through quick ship program.