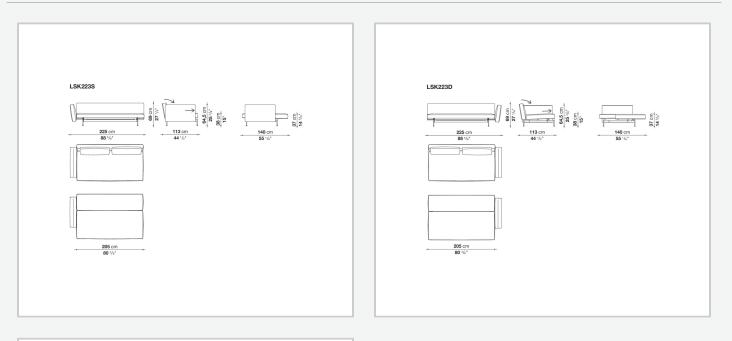

and tilting the backrest, it transforms easily from a sofa into a bed. Upholstered either in fabric or in leather, it is available in three versions: with a right-hand armrest, with a left-hand armrest and with two armrests. The support base is made of crosspieces with rounded steel feet connected to each other by a bar.

### **Technical** information

Internal frame multi-layered wood panel Seat and back upholstery shaped polyurethane of different density, polyester fibre cover Back cushion (SK90C) combination of polyester fibre and visco-elastic polyurethane, polyester fibre cover, box style typology Support frame steel Ferrules thermoplastic material Cover fabric or leather

#### CONTEXT

ENQUIRIES info@contextgallery.com

Tel. 404. 477. 3301 Tel. 800. 886.0867

## Technical drawings





#### CONTEXT

ENQUIRIES info@contextgallery.com

Tel. 404. 477. 3301 Tel. 800. 886.0867