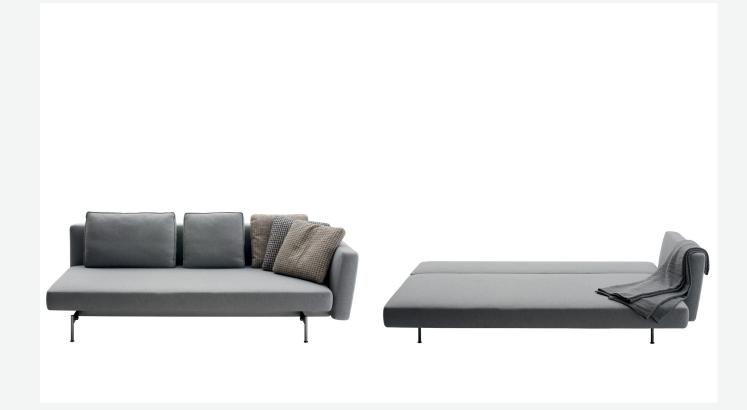

### Description

Saké is a strongly contemporary sofa bed that stands out for its absolute formal balance. The only sofa bed in the B&B Italia collection, it features the same seating and back elements as the system of sofas of the same name. By simply translating the seat and tilting the backrest, it transforms easily from a sofa into a bed. Upholstered either in fabric or in leather, it is available in three versions: with a right-hand armrest, with a left-hand armrest and with two armrests. The support base is made of crosspieces with rounded steel feet connected to each other by a bar.