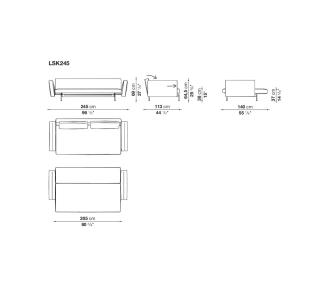

nd tilting the backrest, it transforms easily from a sofa into a bed. Upholstered either in fabric or in leather, it is available in three versions: with a right-hand armrest, with a left-hand armrest and with two armrests. The support base is made of crosspieces with rounded steel feet connected to each other by a bar.

### **Technical** information

Internal frame multi-layered wood panel Seat and back upholstery shaped polyurethane of different density, polyester fibre cover Back cushion (SK90C) combination of polyester fibre and visco-elastic polyurethane, polyester fibre cover, box style typology Support frame steel Ferrules thermoplastic material Cover fabric or leather

#### CONTEXT

ENQUIRIES info@contextgallery.com

Tel. 404. 477. 3301 Tel. 800. 886.0867

## Technical drawings





#### CONTEXT

ENQUIRIES info@contextgallery.com

Tel. 404. 477. 3301 Tel. 800. 886.0867