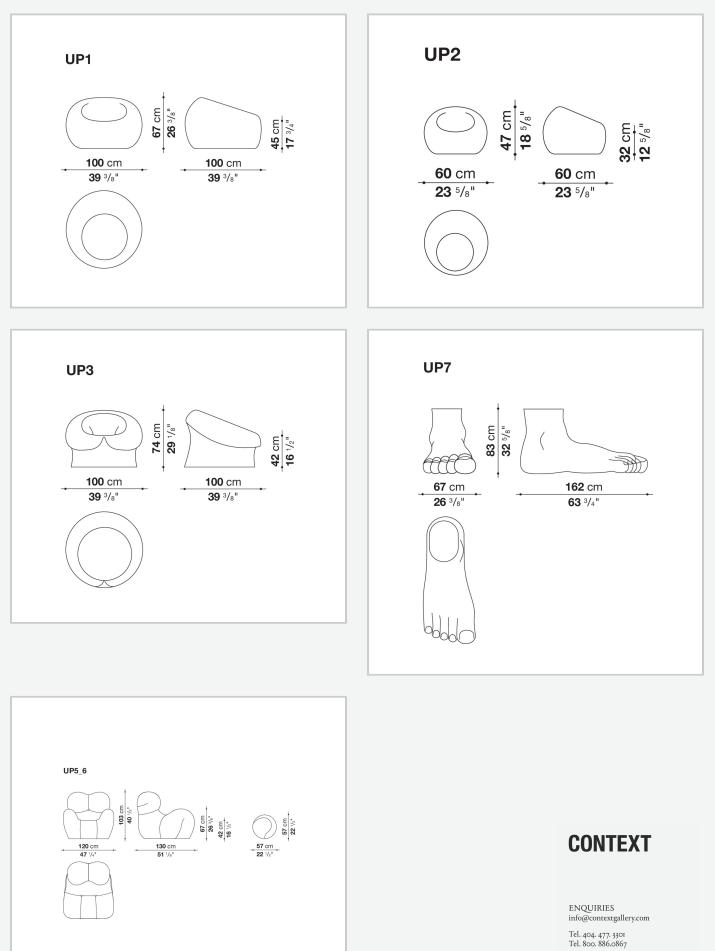

soner". This armchair also comes in a junior version for kids aged 3 and up – a perfectly faithful replica of the original design, only smaller. The series also includes the UP7 "foot", a large sculptural object in painted polyurethane that poses as an archaeological relic of the modern era.

#### SERIE UP designed in 1969 by Gaetano Pesce wins XXVII Compasso d'Oro ADI - Product Career Award 2022.

# **Technical** information

Upholstery Bayfit® flexible cold shaped polyurethane foam Bottom base 100% jute fabric, PVC trimming Cover button metallic base and fabric Bottom base button thick leather Cord (UP5\_6) 100% nylon Finish (UP7) polyurethane Cover fabric in limited categories

### CONTEXT

ENQUIRIES info@contextgallery.com

Tel. 404. 477. 3301 Tel. 800. 886.0867

# Technical drawings



contextgallery.com

### CONTEXT

ENQUIRIES info@contextgallery.com

Tel. 404. 477. 3301 Tel. 800. 886.0867