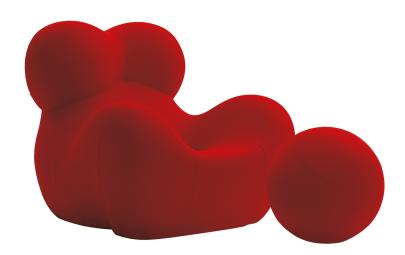

## Description

Designed in 1969, right from the onset the Up series has been one of the most outstanding expressions of design with its expressive shapes upholstered with elastic fabric. This innovative solution, poised midway between design and art, and conceived to be offered to a wide audience, stems from B&B Italia's extensive technological know-how in terms of polyurethane injection moulding. Particularly noteworthy among the armchairs is the iconic UP5\_6, with its unmistakeable anthropomorphic references: a metaphor of a large womb, it calls to mind ancient statues of the goddesses of fertility. But that's not all: a spherical ottoman tied to the armchair contrasts the image of comfort and convenience with a more figurative one of a woman with a ball and chain tied to her foot. Gaetano Pesce described the project as follows: "At that time, I was seeking to tell a personal story about my concept of women: I believe that women have always unwittingly been their own jailer. This is why I decided to give this armchair the shape of a woman with a ball and chain, reflecting the traditional image of a prisoner". This armchair also comes in a junior version for kids aged 3 and up – a perfectly faithful replica of the original design, only smaller. The series also includes the UP7 "foot", a large sculptural object in painted polyurethane that poses as an archaeological relic of the modern era.