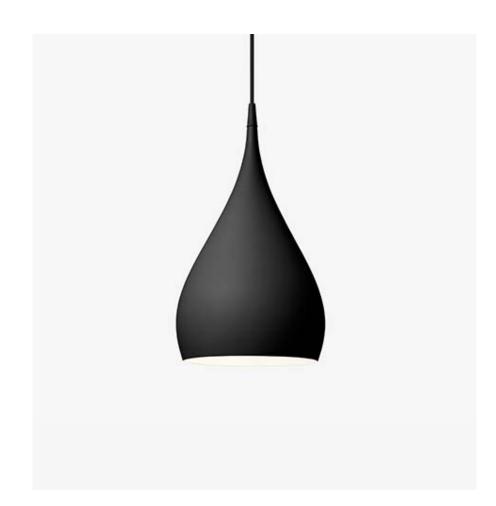

# Spinning BH1-BH2 Benjamin Hubert 2010

#### Material

Lacquered aluminium with 4 meter pvc cord

#### **Production process**

The shade is spun into shape from a single sheet of aluminium

#### **Dimensions**

Ø: 25cm/9.8in, H: 45cm/17.7in