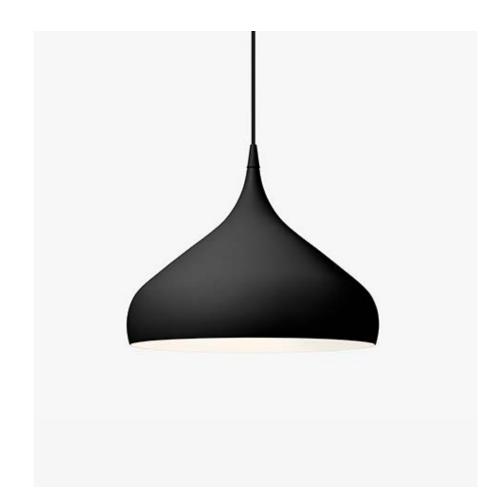

# Spinning BH1-BH2 Benjamin Hubert 2010

## **CONTEXT**

Shade Ø: 25cm/9.8in

#### Material

Lacquered aluminium with 4 meter pvc cord

#### **Production process**

The shade is spun into shape from a single sheet of aluminium

#### **Dimensions**

Ø: 25cm/9.8in, H: 45cm/17.7in