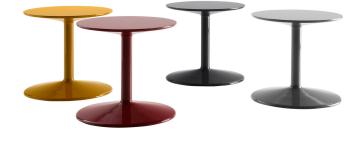

#### Description

Spool is a small table in printed and painted rigid polyurethane with a glossy finish which is available in a large range of colours. With its recognisable shape and strong tones, Spool is a lively punctuation that celebrates and enhances the eclectic nature of the Dock system. Spool side table give a touch of colour to every room.