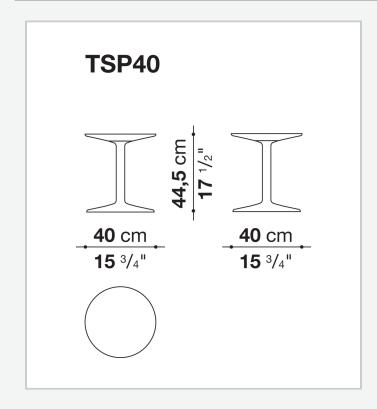

# Spool

SMALL TABLES

2019

<u>Piero Lissoni</u>

#### CONTEXT

ENQUIRIES info@contextgallery.com Tel. 404. 477. 3301 Tel. 800. 886.0867 contextgallery.com



#### Description

Spool is a small table in printed and painted rigid polyurethane with a glossy finish which is available in a large range of colours. With its recognisable shape and strong tones, Spool is a lively punctuation that celebrates and enhances the eclectic nature of the Dock system. Spool side table give a touch of colour to every room.

### **Technical** information

Top and frame hard polyurethane Internal pin steel Ferrules felt

## Technical drawings



#### CONTEXT

ENQUIRIES info@contextgallery.com

Tel. 404. 477. 3301 Tel. 800. 886.0867