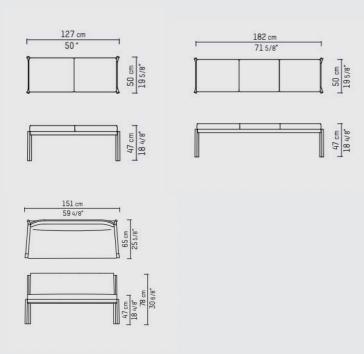

#### TIMME Outdoor Bench

Colors Material Natural untreated teak.

Teak frame with stainless steel fittings.
Seat and back cushions are made of
polyurethane and protected with a
waterproof cover. Included grey raincover.