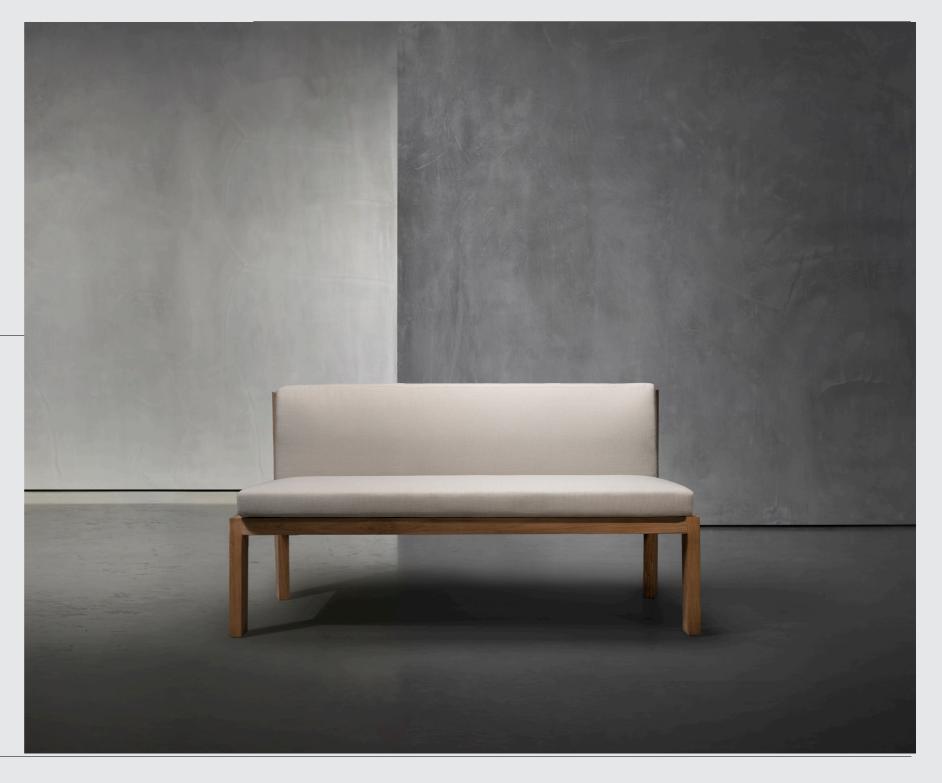

#### TIMME Outdoor Bench

Colors Material Natural untreated teak.

Teak frame with stainless steel fittings.
Seat and back cushions are made of
polyurethane and protected with a
waterproof cover. Included grey raincover.