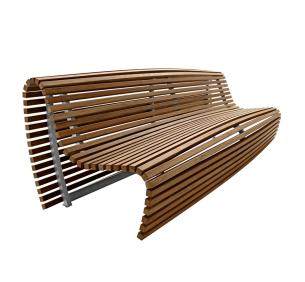

## Description

The traditional typology of the outdoor bench is revamped with contemporary language. It's an impressive piece that resembles a sculpture. Made of teakwood slats that cover the structure to the ground on both front and back, positioned horizontally on the aluminium structure in an original wave-like arrangement to create curves that are both pleasant and ergonomically functional.

#### **Frame**

aluminium and solid wood **Ferrules** plastic material

1