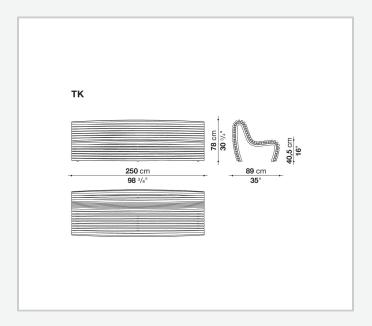

# **Titikaka**

**COMPLEMENTS** 

2009

Naoto Fukasawa

#### **CONTEXT**

ENQUIRIES info@contextgallery.com

Tel. 404. 477. 3301 Tel. 800. 886.0867

contextgallery.com



## Description

The traditional typology of the outdoor bench is revamped with contemporary language. It's an impressive piece that resembles a sculpture. Made of teakwood slats that cover the structure to the ground on both front and back, positioned horizontally on the aluminium structure in an original wave-like arrangement to create curves that are both pleasant and ergonomically functional.

#### Technical information

#### **Frame**

aluminium and solid wood **Ferrules** plastic material

1

# Technical drawings



### **CONTEXT**

ENQUIRIES info@contextgallery.com

Tel. 404. 477. 3301 Tel. 800. 886.0867