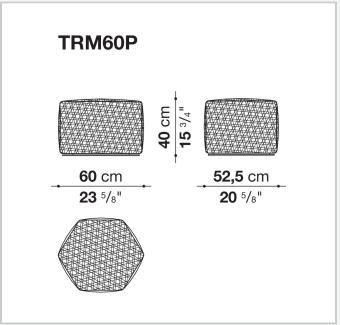

contextgallery.com Tel. 404. 477. 3301 Tel. 800. 886.0867 contextgallery.com



## Description

Available in three dimensions, Tramae is an ottoman with a hexagonal shape, which is rounded until the edges are no longer visible. The surface shows a singular dynamic mix of materials and colours that come to life through an exclusive weave that reinterprets the tradition of wicker basket making in a contemporary key.

#### Technical information

1 3/22/23

Frame
polyethylene
Upholstery
shaped polyurethane, cover in water repellent polyester fibre
Interlacing
polypropylene fibre braid
Cover
fabric in limited categories
Waterproof cover cloth PES
fabric coated on one side in PU

#### **CONTEXT**

ENQUIRIES info@contextgallery.com

Tel. 404. 477. 3301 Tel. 800. 886.0867

# Technical drawings







### **CONTEXT**

ENQUIRIES info@contextgallery.com

Tel. 404. 477. 3301 Tel. 800. 886.0867