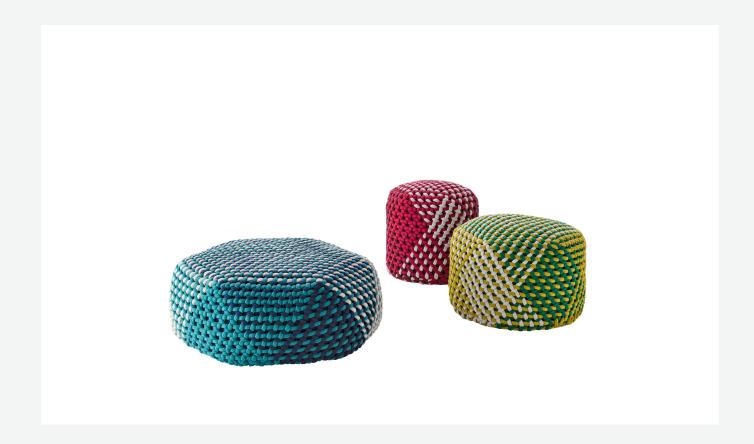

## Description

Available in three dimensions, Tramae is an ottoman with a hexagonal shape, which is rounded until the edges are no longer visible. The surface shows a singular dynamic mix of materials and colours that come to life through an exclusive weave that reinterprets the tradition of wicker basket making in a contemporary key.