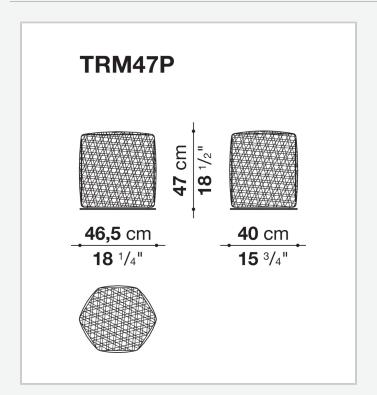

o@contextgallery.com Tel. 404. 477. 3301 Tel. 800. 886.0867 contextgallery.com



## Description

Available in three dimensions, Tramae is an ottoman with a hexagonal shape, which is rounded until the edges are no longer visible. The surface shows a singular dynamic mix of materials and colours that come to life through an exclusive weave that reinterprets the tradition of wicker basket making in a contemporary key.

#### Technical information

1 3/22/23

Frame
polyethylene
Upholstery
shaped polyurethane, cover in water repellent polyester fibre
Interlacing
polypropylene fibre braid
Cover
fabric in limited categories
Waterproof cover cloth PES
fabric coated on one side in PU

#### **CONTEXT**

ENQUIRIES info@contextgallery.com

Tel. 404. 477. 3301 Tel. 800. 886.0867

# Technical drawings







### **CONTEXT**

ENQUIRIES info@contextgallery.com

Tel. 404. 477. 3301 Tel. 800. 886.0867