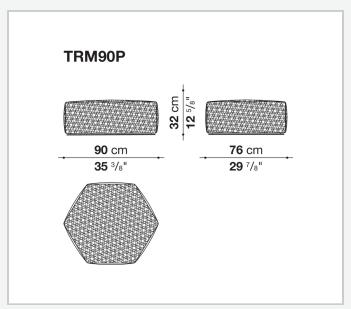

ntextgallery.com Tel. 404. 477. 3301 Tel. 800. 886.0867 contextgallery.com



## Description

Available in three dimensions, Tramae is an ottoman with a hexagonal shape, which is rounded until the edges are no longer visible. The surface shows a singular dynamic mix of materials and colours that come to life through an exclusive weave that reinterprets the tradition of wicker basket making in a contemporary key.

#### Technical information

1 3/22/23

Frame
polyethylene
Upholstery
shaped polyurethane, cover in water repellent polyester fibre
Interlacing
polypropylene fibre braid
Cover
fabric in limited categories
Waterproof cover cloth PES
fabric coated on one side in PU

#### **CONTEXT**

ENQUIRIES info@contextgallery.com

Tel. 404. 477. 3301 Tel. 800. 886.0867

# Technical drawings







### **CONTEXT**

ENQUIRIES info@contextgallery.com

Tel. 404. 477. 3301 Tel. 800. 886.0867