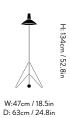

Tripod HM8
Hvidt & Mølgaard
1953





# CONTEXT



# Tripod HM8 Hvidt & Mølgaard 1953

**ENQUIRIES** in fo@context gallery.com

Tel. 404. 477. 3301 Tel. 800. 886.0867

contextgallery.com

# Product category

Floor lamp

## Environment

Indoor

Lacquered metal shade and base, lacquered brass, 2 meter fabric cord with on/off switch.

### **Production process**

The shade is spunn from a single piece of aluminum. The base is made from bend steel tubes and welded together. The lamp is laquered in a satin matt finish.

### **Dimensions**

H: 134 cm/52.8in; B: 47 cm/18.5in, D: 63 cm/24.8in

# Packaging dimensions

H: 147 cm/57.9in, W: 52 cm/20.5in, D: 58 cm/22.8in

# Colli quantity

# ${\sf Weight}$

Product: 5.3 kg/Incl. packaging: 16 kg.

**Voltage** 220-240V - 50Hz.

# Light source

E27 Max 60 Watt. Bulb is not included.

## Certifications