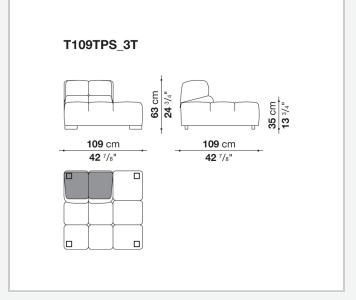

e longue, corner sofas and island elements that provide a 360° seating solution. Launched in 2015 to celebrate the tenth anniversary of Tufty-Time, Tufty-Time '15 stands out for its textile cover, split into large squares joined by a bottom fold that conveys an unquestionably modern personality.

## Technical information

1 3/23/23

#### **Internal frame**

tubular steel and steel profiles

#### Internal frame upholstery

Bayfit® flexible cold shaped polyurethane foam, polyester fibre cover

#### Back cushion (T60\_C)

down feather and polyester fibre, pillow style typology

#### Feet

thermoplastic material

#### Cover

fabric

### **CONTEXT**

ENQUIRIES info@contextgallery.com

Tel. 404. 477. 3301 Tel. 800. 886.0867

## Technical drawings













#### CONTEXT

























contextgallery.com













contextgallery.com









ENQUIRIES info@contextgallery.com