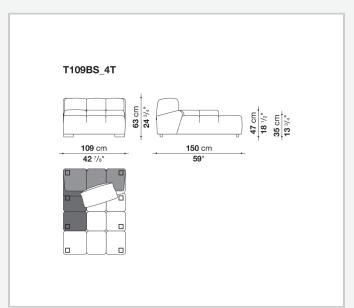

island elements that provide a 360° seating solution. Launched in 2015 to celebrate the tenth anniversary of Tufty-Time, Tufty-Time '15 stands out for its textile cover, split into large squares joined by a bottom fold that conveys an unquestionably modern personality.

## Technical information

1 3/23/23

#### **Internal frame**

tubular steel and steel profiles

#### Internal frame upholstery

Bayfit® flexible cold shaped polyurethane foam, polyester fibre cover

#### Back cushion (T60\_C)

down feather and polyester fibre, pillow style typology

#### Feet

thermoplastic material

#### Cover

fabric

### **CONTEXT**

ENQUIRIES info@contextgallery.com

Tel. 404. 477. 3301 Tel. 800. 886.0867

## Technical drawings













#### CONTEXT

























contextgallery.com













contextgallery.com









ENQUIRIES info@contextgallery.com