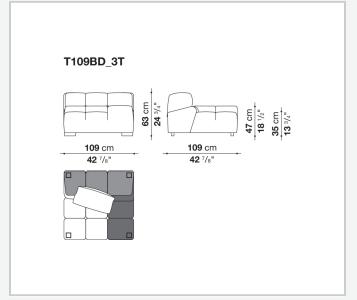

d elements that provide a 360° seating solution. Launched in 2015 to celebrate the tenth anniversary of Tufty-Time, Tufty-Time '15 stands out for its textile cover, split into large squares joined by a bottom fold that conveys an unquestionably modern personality.

## Technical information

1 3/23/23

#### **Internal frame**

tubular steel and steel profiles

#### Internal frame upholstery

Bayfit® flexible cold shaped polyurethane foam, polyester fibre cover

#### Back cushion (T60\_C)

down feather and polyester fibre, pillow style typology

#### Feet

thermoplastic material

#### Cover

fabric

### **CONTEXT**

ENQUIRIES info@contextgallery.com

Tel. 404. 477. 3301 Tel. 800. 886.0867

## Technical drawings













#### CONTEXT

























contextgallery.com













contextgallery.com









ENQUIRIES info@contextgallery.com