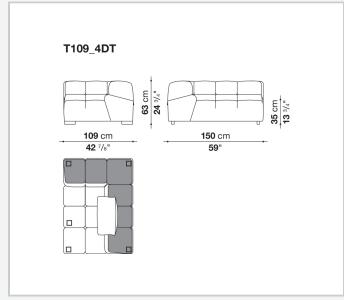

th chaise longue, corner sofas and island elements that provide a 360° seating solution. Launched in 2015 to celebrate the tenth anniversary of Tufty-Time, Tufty-Time '15 stands out for its textile cover, split into large squares joined by a bottom fold that conveys an unquestionably modern personality.

## Technical information

1 3/23/23

#### **Internal frame**

tubular steel and steel profiles

#### Internal frame upholstery

Bayfit® flexible cold shaped polyurethane foam, polyester fibre cover

#### Back cushion (T60\_C)

down feather and polyester fibre, pillow style typology

#### Feet

thermoplastic material

#### Cover

fabric

### **CONTEXT**

ENQUIRIES info@contextgallery.com

Tel. 404. 477. 3301 Tel. 800. 886.0867

## Technical drawings













#### CONTEXT

























contextgallery.com













contextgallery.com









ENQUIRIES info@contextgallery.com