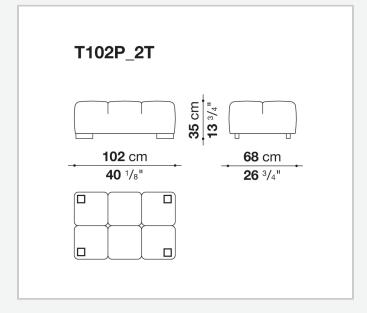

invent traditional sofas, sofas with chaise longue, corner sofas and island elements that provide a 360° seating solution. Launched in 2015 to celebrate the tenth anniversary of Tufty-Time, Tufty-Time '15 stands out for its textile cover, split into large squares joined by a bottom fold that conveys an unquestionably modern personality.

## Technical information

1 3/23/23

#### **Internal frame**

tubular steel and steel profiles

#### Internal frame upholstery

Bayfit® flexible cold shaped polyurethane foam, polyester fibre cover

#### Back cushion (T60\_C)

down feather and polyester fibre, pillow style typology

#### Feet

thermoplastic material

#### Cover

fabric

### **CONTEXT**

ENQUIRIES info@contextgallery.com

Tel. 404. 477. 3301 Tel. 800. 886.0867

## Technical drawings













#### CONTEXT

























contextgallery.com













contextgallery.com









ENQUIRIES info@contextgallery.com