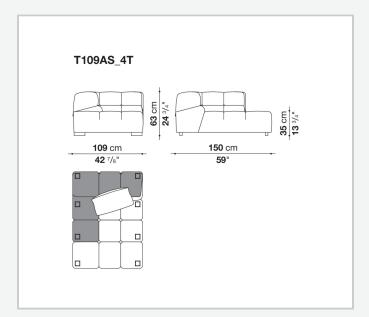

e a 360° seating solution. Launched in 2015 to celebrate the tenth anniversary of Tufty-Time, Tufty-Time '15 stands out for its textile cover, split into large squares joined by a bottom fold that conveys an unquestionably modern personality.

## Technical information

1 3/23/23

#### **Internal frame**

tubular steel and steel profiles

#### Internal frame upholstery

Bayfit® flexible cold shaped polyurethane foam, polyester fibre cover

#### Back cushion (T60\_C)

down feather and polyester fibre, pillow style typology

#### Feet

thermoplastic material

#### Cover

fabric

### **CONTEXT**

ENQUIRIES info@contextgallery.com

Tel. 404. 477. 3301 Tel. 800. 886.0867

## Technical drawings













#### CONTEXT

























contextgallery.com













contextgallery.com









ENQUIRIES info@contextgallery.com