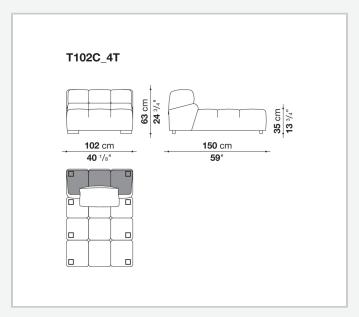

360° seating solution. Launched in 2015 to celebrate the tenth anniversary of Tufty-Time, Tufty-Time '15 stands out for its textile cover, split into large squares joined by a bottom fold that conveys an unquestionably modern personality.

## Technical information

1 3/23/23

#### **Internal frame**

tubular steel and steel profiles

#### Internal frame upholstery

Bayfit® flexible cold shaped polyurethane foam, polyester fibre cover

#### Back cushion (T60\_C)

down feather and polyester fibre, pillow style typology

#### Feet

thermoplastic material

#### Cover

fabric

### **CONTEXT**

ENQUIRIES info@contextgallery.com

Tel. 404. 477. 3301 Tel. 800. 886.0867

## Technical drawings













#### CONTEXT

























contextgallery.com













contextgallery.com









ENQUIRIES info@contextgallery.com