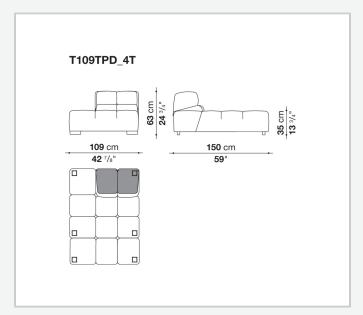

and island elements that provide a 360° seating solution. Launched in 2015 to celebrate the tenth anniversary of Tufty-Time, Tufty-Time '15 stands out for its textile cover, split into large squares joined by a bottom fold that conveys an unquestionably modern personality.

## Technical information

1 3/23/23

#### **Internal frame**

tubular steel and steel profiles

#### Internal frame upholstery

Bayfit® flexible cold shaped polyurethane foam, polyester fibre cover

#### Back cushion (T60\_C)

down feather and polyester fibre, pillow style typology

#### Feet

thermoplastic material

#### Cover

fabric

### **CONTEXT**

ENQUIRIES info@contextgallery.com

Tel. 404. 477. 3301 Tel. 800. 886.0867

## Technical drawings













#### CONTEXT

























contextgallery.com













contextgallery.com









ENQUIRIES info@contextgallery.com