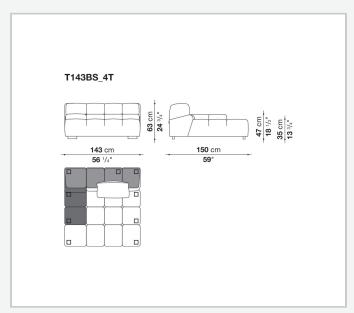

, sofas with chaise longue, corner sofas and island elements that provide a 360° seating solution. Launched in 2015 to celebrate the tenth anniversary of Tufty-Time, Tufty-Time '15 stands out for its textile cover, split into large squares joined by a bottom fold that conveys an unquestionably modern personality.

## Technical information

1 3/23/23

#### **Internal frame**

tubular steel and steel profiles

#### Internal frame upholstery

Bayfit® flexible cold shaped polyurethane foam, polyester fibre cover

#### Back cushion (T60\_C)

down feather and polyester fibre, pillow style typology

#### Feet

thermoplastic material

#### Cover

fabric

### **CONTEXT**

ENQUIRIES info@contextgallery.com

Tel. 404. 477. 3301 Tel. 800. 886.0867

## Technical drawings













#### CONTEXT

























contextgallery.com













contextgallery.com









ENQUIRIES info@contextgallery.com