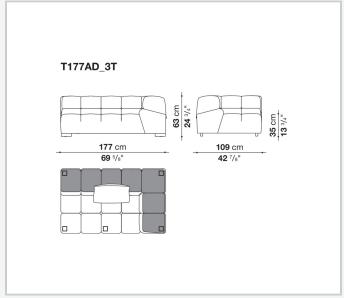

as, sofas with chaise longue, corner sofas and island elements that provide a 360° seating solution. Launched in 2015 to celebrate the tenth anniversary of Tufty-Time, Tufty-Time '15 stands out for its textile cover, split into large squares joined by a bottom fold that conveys an unquestionably modern personality.

## Technical information

1 3/23/23

#### **Internal frame**

tubular steel and steel profiles

#### Internal frame upholstery

Bayfit® flexible cold shaped polyurethane foam, polyester fibre cover

#### Back cushion (T60\_C)

down feather and polyester fibre, pillow style typology

#### Feet

thermoplastic material

#### Cover

fabric

### **CONTEXT**

ENQUIRIES info@contextgallery.com

Tel. 404. 477. 3301 Tel. 800. 886.0867

## Technical drawings













#### CONTEXT

























contextgallery.com













contextgallery.com









ENQUIRIES info@contextgallery.com