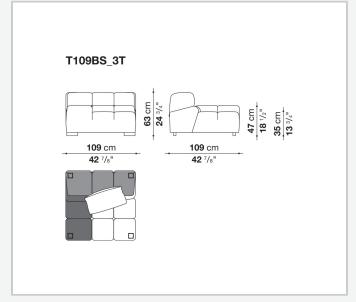

sland elements that provide a 360° seating solution. Launched in 2015 to celebrate the tenth anniversary of Tufty-Time, Tufty-Time '15 stands out for its textile cover, split into large squares joined by a bottom fold that conveys an unquestionably modern personality.

## Technical information

1 3/23/23

#### **Internal frame**

tubular steel and steel profiles

#### Internal frame upholstery

Bayfit® flexible cold shaped polyurethane foam, polyester fibre cover

#### Back cushion (T60\_C)

down feather and polyester fibre, pillow style typology

#### Feet

thermoplastic material

#### Cover

fabric

### **CONTEXT**

ENQUIRIES info@contextgallery.com

Tel. 404. 477. 3301 Tel. 800. 886.0867

## Technical drawings













#### CONTEXT

























contextgallery.com













contextgallery.com









ENQUIRIES info@contextgallery.com