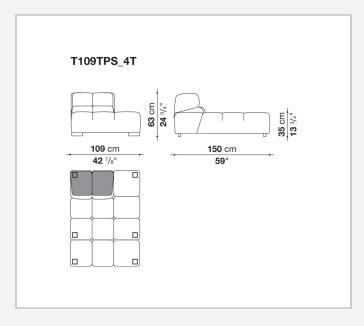

ise longue, corner sofas and island elements that provide a 360° seating solution. Launched in 2015 to celebrate the tenth anniversary of Tufty-Time, Tufty-Time '15 stands out for its textile cover, split into large squares joined by a bottom fold that conveys an unquestionably modern personality.

## Technical information

1 3/23/23

#### **Internal frame**

tubular steel and steel profiles

#### Internal frame upholstery

Bayfit® flexible cold shaped polyurethane foam, polyester fibre cover

#### Back cushion (T60\_C)

down feather and polyester fibre, pillow style typology

#### Feet

thermoplastic material

#### Cover

fabric

### **CONTEXT**

ENQUIRIES info@contextgallery.com

Tel. 404. 477. 3301 Tel. 800. 886.0867

## Technical drawings













#### CONTEXT

























contextgallery.com













contextgallery.com









ENQUIRIES info@contextgallery.com