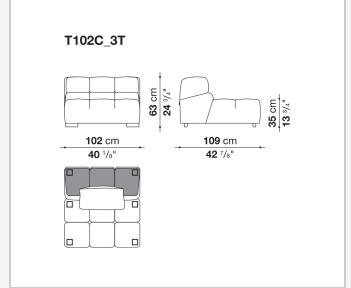

0° seating solution. Launched in 2015 to celebrate the tenth anniversary of Tufty-Time, Tufty-Time '15 stands out for its textile cover, split into large squares joined by a bottom fold that conveys an unquestionably modern personality.

## Technical information

1 3/23/23

#### **Internal frame**

tubular steel and steel profiles

#### Internal frame upholstery

Bayfit® flexible cold shaped polyurethane foam, polyester fibre cover

#### Back cushion (T60\_C)

down feather and polyester fibre, pillow style typology

#### Feet

thermoplastic material

#### Cover

fabric

### **CONTEXT**

ENQUIRIES info@contextgallery.com

Tel. 404. 477. 3301 Tel. 800. 886.0867

## Technical drawings













#### CONTEXT

























contextgallery.com













contextgallery.com









ENQUIRIES info@contextgallery.com