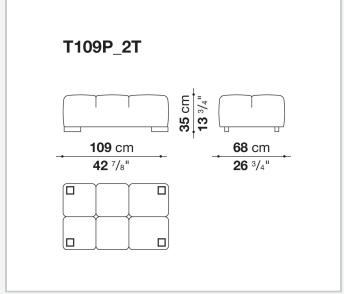

to invent traditional sofas, sofas with chaise longue, corner sofas and island elements that provide a 360° seating solution. Launched in 2015 to celebrate the tenth anniversary of Tufty-Time, Tufty-Time '15 stands out for its textile cover, split into large squares joined by a bottom fold that conveys an unquestionably modern personality.

## Technical information

1 3/23/23

#### **Internal frame**

tubular steel and steel profiles

#### Internal frame upholstery

Bayfit® flexible cold shaped polyurethane foam, polyester fibre cover

#### Back cushion (T60\_C)

down feather and polyester fibre, pillow style typology

#### Feet

thermoplastic material

#### Cover

fabric

### **CONTEXT**

ENQUIRIES info@contextgallery.com

Tel. 404. 477. 3301 Tel. 800. 886.0867

## Technical drawings













#### CONTEXT

























contextgallery.com













contextgallery.com









ENQUIRIES info@contextgallery.com