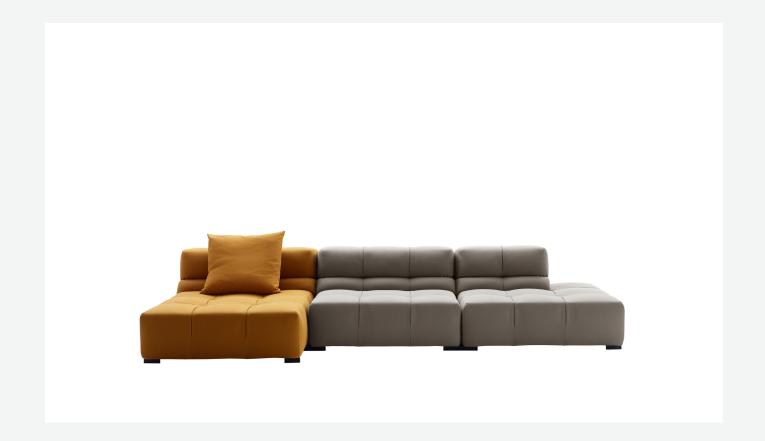

## Description

The innovative Tufty-Time '15 modular seating system offers a more contemporary take on the traditional Chesterfield and capitonné sofas typical of the '60s and '70s, with a freer and more informal lifestyle. Tufty-Time '15 responds to the need for modularity, comfort and removable covers with extremely versatile configurations. The modular system starts with an ottoman as the basic piece, which is then accompanied by central, corner and terminal elements with a low or high armrest. The elements are used to invent traditional sofas, sofas with chaise longue, corner sofas and island elements that provide a 360° seating solution. Launched in 2015 to celebrate the tenth anniversary of Tufty-Time, Tufty-Time '15 stands out for its textile cover, split into large squares joined by a bottom fold that conveys an unquestionably modern personality.