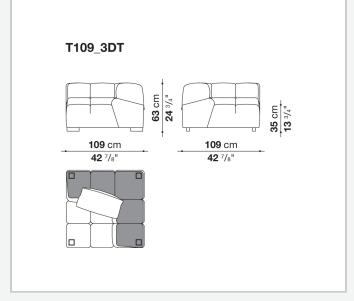

haise longue, corner sofas and island elements that provide a 360° seating solution. Launched in 2015 to celebrate the tenth anniversary of Tufty-Time, Tufty-Time '15 stands out for its textile cover, split into large squares joined by a bottom fold that conveys an unquestionably modern personality.

## Technical information

1 3/23/23

#### **Internal frame**

tubular steel and steel profiles

#### Internal frame upholstery

Bayfit® flexible cold shaped polyurethane foam, polyester fibre cover

#### Back cushion (T60\_C)

down feather and polyester fibre, pillow style typology

#### Feet

thermoplastic material

#### Cover

fabric

### **CONTEXT**

ENQUIRIES info@contextgallery.com

Tel. 404. 477. 3301 Tel. 800. 886.0867

## Technical drawings













#### CONTEXT

























contextgallery.com













contextgallery.com









ENQUIRIES info@contextgallery.com