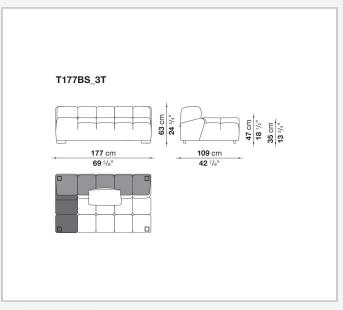

vent traditional sofas, sofas with chaise longue, corner sofas and island elements that provide a 360° seating solution. Launched in 2015 to celebrate the tenth anniversary of Tufty-Time, Tufty-Time '15 stands out for its textile cover, split into large squares joined by a bottom fold that conveys an unquestionably modern personality.

## Technical information

1 3/23/23

#### **Internal frame**

tubular steel and steel profiles

#### Internal frame upholstery

Bayfit® flexible cold shaped polyurethane foam, polyester fibre cover

#### Back cushion (T60\_C)

down feather and polyester fibre, pillow style typology

#### Feet

thermoplastic material

#### Cover

fabric

### **CONTEXT**

ENQUIRIES info@contextgallery.com

Tel. 404. 477. 3301 Tel. 800. 886.0867

## Technical drawings













#### CONTEXT

























contextgallery.com













contextgallery.com









ENQUIRIES info@contextgallery.com