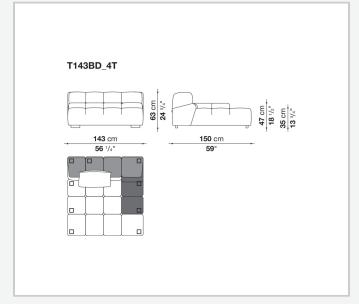

sofas with chaise longue, corner sofas and island elements that provide a 360° seating solution. Launched in 2015 to celebrate the tenth anniversary of Tufty-Time, Tufty-Time '15 stands out for its textile cover, split into large squares joined by a bottom fold that conveys an unquestionably modern personality.

## Technical information

1 3/23/23

#### **Internal frame**

tubular steel and steel profiles

#### Internal frame upholstery

Bayfit® flexible cold shaped polyurethane foam, polyester fibre cover

#### Back cushion (T60\_C)

down feather and polyester fibre, pillow style typology

#### Feet

thermoplastic material

#### Cover

fabric

### **CONTEXT**

ENQUIRIES info@contextgallery.com

Tel. 404. 477. 3301 Tel. 800. 886.0867

## Technical drawings













#### CONTEXT

























contextgallery.com













contextgallery.com









ENQUIRIES info@contextgallery.com