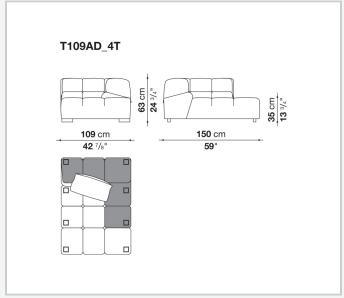

a 360° seating solution. Launched in 2015 to celebrate the tenth anniversary of Tufty-Time, Tufty-Time '15 stands out for its textile cover, split into large squares joined by a bottom fold that conveys an unquestionably modern personality.

## Technical information

1 3/23/23

#### **Internal frame**

tubular steel and steel profiles

#### Internal frame upholstery

Bayfit® flexible cold shaped polyurethane foam, polyester fibre cover

#### Back cushion (T60\_C)

down feather and polyester fibre, pillow style typology

#### Feet

thermoplastic material

#### Cover

fabric

### **CONTEXT**

ENQUIRIES info@contextgallery.com

Tel. 404. 477. 3301 Tel. 800. 886.0867

## Technical drawings













#### CONTEXT

























contextgallery.com













contextgallery.com









ENQUIRIES info@contextgallery.com