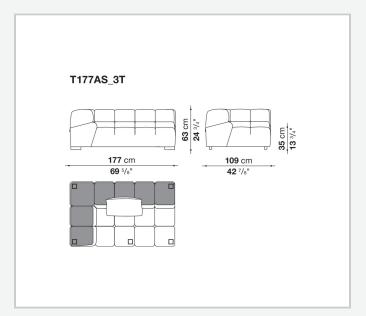

ofas, sofas with chaise longue, corner sofas and island elements that provide a 360° seating solution. Launched in 2015 to celebrate the tenth anniversary of Tufty-Time, Tufty-Time '15 stands out for its textile cover, split into large squares joined by a bottom fold that conveys an unquestionably modern personality.

## Technical information

1 3/23/23

#### **Internal frame**

tubular steel and steel profiles

#### Internal frame upholstery

Bayfit® flexible cold shaped polyurethane foam, polyester fibre cover

#### Back cushion (T60\_C)

down feather and polyester fibre, pillow style typology

#### Feet

thermoplastic material

#### Cover

fabric

### **CONTEXT**

ENQUIRIES info@contextgallery.com

Tel. 404. 477. 3301 Tel. 800. 886.0867

## Technical drawings













#### CONTEXT

























contextgallery.com













contextgallery.com









ENQUIRIES info@contextgallery.com