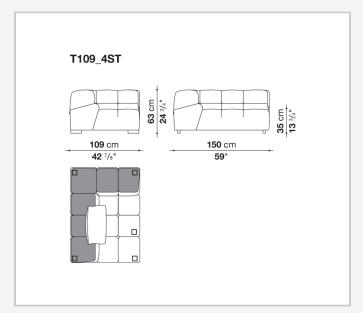

with chaise longue, corner sofas and island elements that provide a 360° seating solution. Launched in 2015 to celebrate the tenth anniversary of Tufty-Time, Tufty-Time '15 stands out for its textile cover, split into large squares joined by a bottom fold that conveys an unquestionably modern personality.

## Technical information

1 3/23/23

#### **Internal frame**

tubular steel and steel profiles

#### Internal frame upholstery

Bayfit® flexible cold shaped polyurethane foam, polyester fibre cover

#### Back cushion (T60\_C)

down feather and polyester fibre, pillow style typology

#### Feet

thermoplastic material

#### Cover

fabric

### **CONTEXT**

ENQUIRIES info@contextgallery.com

Tel. 404. 477. 3301 Tel. 800. 886.0867

## Technical drawings













#### CONTEXT

























contextgallery.com













contextgallery.com









ENQUIRIES info@contextgallery.com