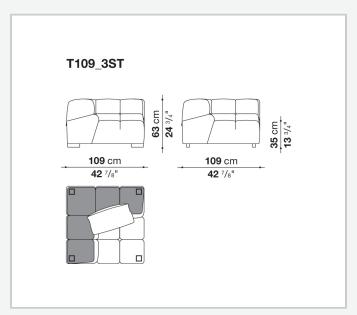

chaise longue, corner sofas and island elements that provide a 360° seating solution. Launched in 2015 to celebrate the tenth anniversary of Tufty-Time, Tufty-Time '15 stands out for its textile cover, split into large squares joined by a bottom fold that conveys an unquestionably modern personality.

## Technical information

1 3/23/23

#### **Internal frame**

tubular steel and steel profiles

#### Internal frame upholstery

Bayfit® flexible cold shaped polyurethane foam, polyester fibre cover

#### Back cushion (T60\_C)

down feather and polyester fibre, pillow style typology

#### Feet

thermoplastic material

#### Cover

fabric

### **CONTEXT**

ENQUIRIES info@contextgallery.com

Tel. 404. 477. 3301 Tel. 800. 886.0867

## Technical drawings













#### CONTEXT

























contextgallery.com













contextgallery.com









ENQUIRIES info@contextgallery.com