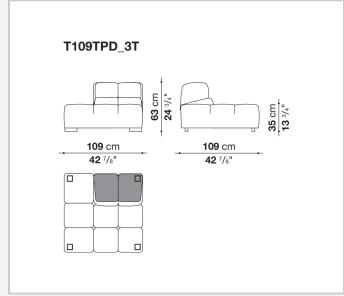

nd island elements that provide a 360° seating solution. Launched in 2015 to celebrate the tenth anniversary of Tufty-Time, Tufty-Time '15 stands out for its textile cover, split into large squares joined by a bottom fold that conveys an unquestionably modern personality.

## Technical information

1 3/23/23

#### **Internal frame**

tubular steel and steel profiles

#### Internal frame upholstery

Bayfit® flexible cold shaped polyurethane foam, polyester fibre cover

#### Back cushion (T60\_C)

down feather and polyester fibre, pillow style typology

#### Feet

thermoplastic material

#### Cover

fabric

### **CONTEXT**

ENQUIRIES info@contextgallery.com

Tel. 404. 477. 3301 Tel. 800. 886.0867

## Technical drawings













#### CONTEXT

























contextgallery.com













contextgallery.com









ENQUIRIES info@contextgallery.com