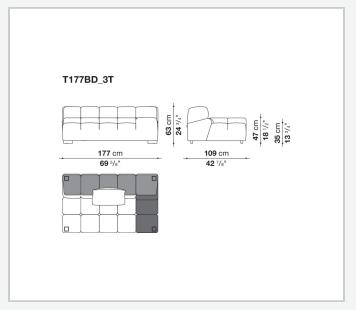

nt traditional sofas, sofas with chaise longue, corner sofas and island elements that provide a 360° seating solution. Launched in 2015 to celebrate the tenth anniversary of Tufty-Time, Tufty-Time '15 stands out for its textile cover, split into large squares joined by a bottom fold that conveys an unquestionably modern personality.

## Technical information

1 3/23/23

#### **Internal frame**

tubular steel and steel profiles

#### Internal frame upholstery

Bayfit® flexible cold shaped polyurethane foam, polyester fibre cover

#### Back cushion (T60\_C)

down feather and polyester fibre, pillow style typology

#### Feet

thermoplastic material

#### Cover

fabric

### **CONTEXT**

ENQUIRIES info@contextgallery.com

Tel. 404. 477. 3301 Tel. 800. 886.0867

## Technical drawings













#### CONTEXT

























contextgallery.com













contextgallery.com









ENQUIRIES info@contextgallery.com