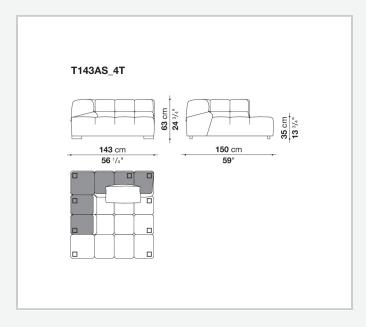

fas with chaise longue, corner sofas and island elements that provide a 360° seating solution. Launched in 2015 to celebrate the tenth anniversary of Tufty-Time, Tufty-Time '15 stands out for its textile cover, split into large squares joined by a bottom fold that conveys an unquestionably modern personality.

## Technical information

1 3/23/23

#### **Internal frame**

tubular steel and steel profiles

#### Internal frame upholstery

Bayfit® flexible cold shaped polyurethane foam, polyester fibre cover

#### Back cushion (T60\_C)

down feather and polyester fibre, pillow style typology

#### Feet

thermoplastic material

#### Cover

fabric

### **CONTEXT**

ENQUIRIES info@contextgallery.com

Tel. 404. 477. 3301 Tel. 800. 886.0867

## Technical drawings













#### CONTEXT

























contextgallery.com













contextgallery.com









ENQUIRIES info@contextgallery.com