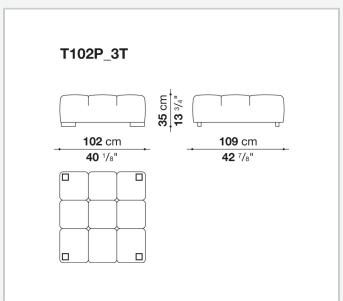

o invent traditional sofas, sofas with chaise longue, corner sofas and island elements that provide a 360° seating solution. Launched in 2015 to celebrate the tenth anniversary of Tufty-Time, Tufty-Time '15 stands out for its textile cover, split into large squares joined by a bottom fold that conveys an unquestionably modern personality.

## Technical information

1 3/23/23

#### **Internal frame**

tubular steel and steel profiles

#### Internal frame upholstery

Bayfit® flexible cold shaped polyurethane foam, polyester fibre cover

#### Back cushion (T60\_C)

down feather and polyester fibre, pillow style typology

#### Feet

thermoplastic material

#### Cover

fabric

### **CONTEXT**

ENQUIRIES info@contextgallery.com

Tel. 404. 477. 3301 Tel. 800. 886.0867

## Technical drawings













#### CONTEXT

























contextgallery.com













contextgallery.com









ENQUIRIES info@contextgallery.com