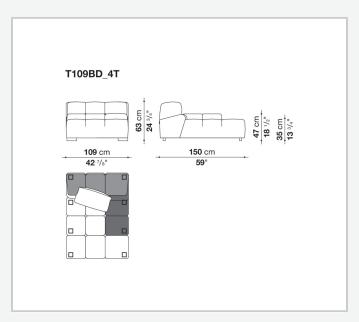

and elements that provide a 360° seating solution. Launched in 2015 to celebrate the tenth anniversary of Tufty-Time, Tufty-Time '15 stands out for its textile cover, split into large squares joined by a bottom fold that conveys an unquestionably modern personality.

## Technical information

1 3/23/23

#### **Internal frame**

tubular steel and steel profiles

#### Internal frame upholstery

Bayfit® flexible cold shaped polyurethane foam, polyester fibre cover

#### Back cushion (T60\_C)

down feather and polyester fibre, pillow style typology

#### Feet

thermoplastic material

#### Cover

fabric

### **CONTEXT**

ENQUIRIES info@contextgallery.com

Tel. 404. 477. 3301 Tel. 800. 886.0867

## Technical drawings













#### CONTEXT

























contextgallery.com













contextgallery.com









ENQUIRIES info@contextgallery.com