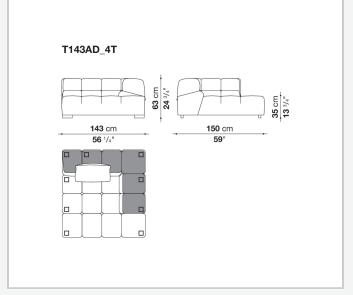

s with chaise longue, corner sofas and island elements that provide a 360° seating solution. Launched in 2015 to celebrate the tenth anniversary of Tufty-Time, Tufty-Time '15 stands out for its textile cover, split into large squares joined by a bottom fold that conveys an unquestionably modern personality.

## Technical information

1 3/23/23

#### **Internal frame**

tubular steel and steel profiles

#### Internal frame upholstery

Bayfit® flexible cold shaped polyurethane foam, polyester fibre cover

#### Back cushion (T60\_C)

down feather and polyester fibre, pillow style typology

#### Feet

thermoplastic material

#### Cover

fabric

### **CONTEXT**

ENQUIRIES info@contextgallery.com

Tel. 404. 477. 3301 Tel. 800. 886.0867

## Technical drawings













#### CONTEXT

























contextgallery.com













contextgallery.com









ENQUIRIES info@contextgallery.com