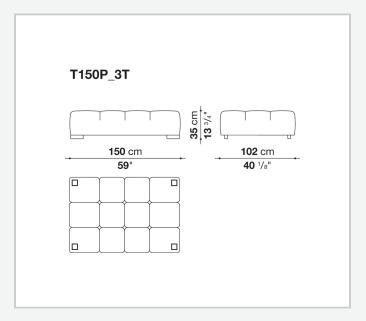

ed to invent traditional sofas, sofas with chaise longue, corner sofas and island elements that provide a 360° seating solution. Launched in 2015 to celebrate the tenth anniversary of Tufty-Time, Tufty-Time '15 stands out for its textile cover, split into large squares joined by a bottom fold that conveys an unquestionably modern personality.

## Technical information

1 3/23/23

#### **Internal frame**

tubular steel and steel profiles

#### Internal frame upholstery

Bayfit® flexible cold shaped polyurethane foam, polyester fibre cover

#### Back cushion (T60\_C)

down feather and polyester fibre, pillow style typology

#### Feet

thermoplastic material

#### Cover

fabric

### **CONTEXT**

ENQUIRIES info@contextgallery.com

Tel. 404. 477. 3301 Tel. 800. 886.0867

## Technical drawings













#### CONTEXT

























contextgallery.com













contextgallery.com









ENQUIRIES info@contextgallery.com